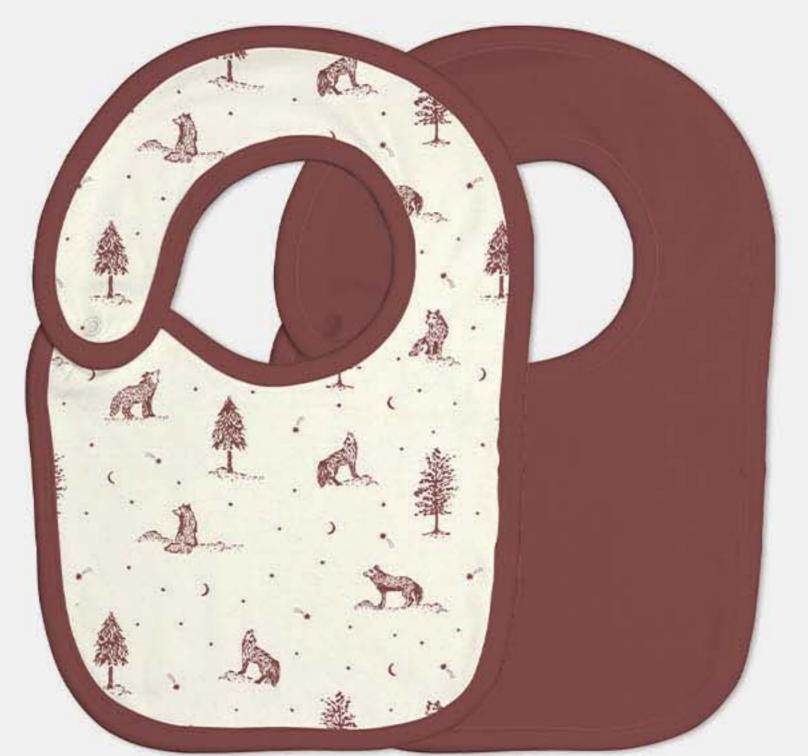

# WOLF FOREST

### ACCESSORIES

15 - KNOTTED BEANIE

16 - REVERSIBLE BIB

PRICE: USD 5.7, CAD 7.7

19 - TERRY HOODED TOWEL

PRICE: USD 14.98, CAD 20.3

18 - MUSLIN WRAP

PRICE: USD 14.98, CAD 20.3