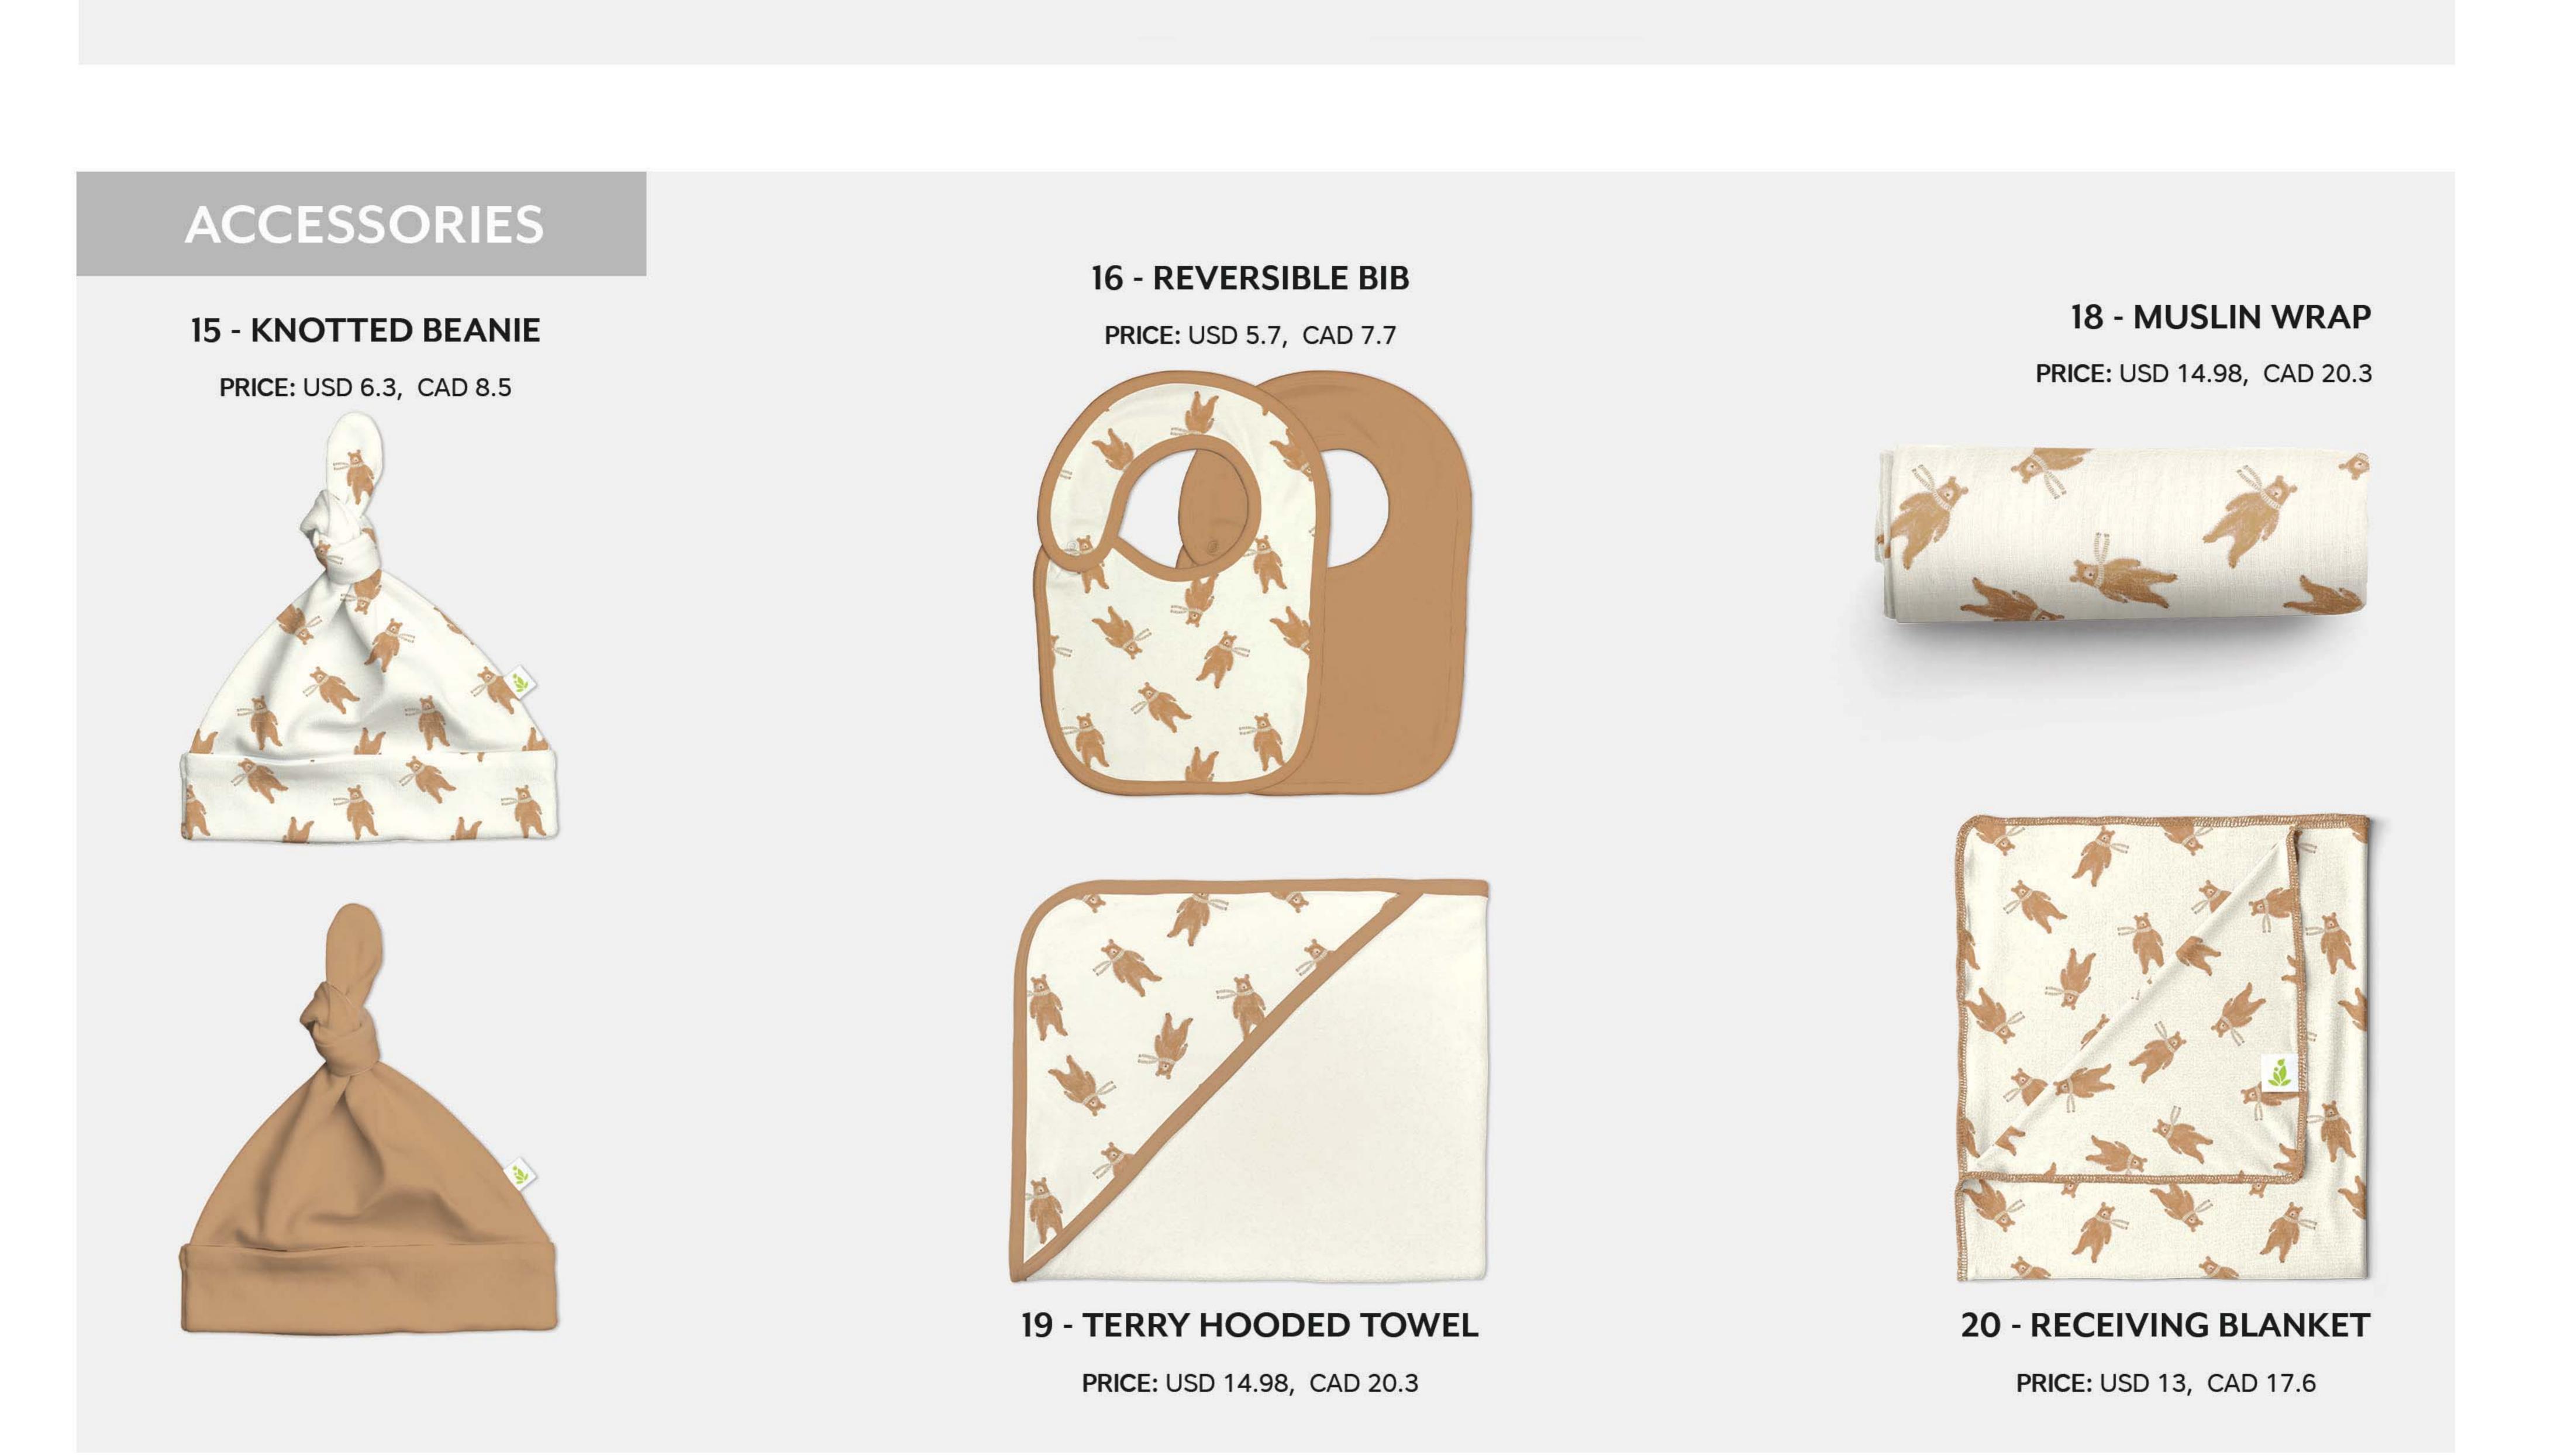

### ACCESSORIES

15 - KNOTTED BEANIE

16 - REVERSIBLE BIB

PRICE: USD 5.7, CAD 7.7

19 - TERRY HOODED TOWEL

PRICE: USD 14.98, CAD 20.3

18 - MUSLIN WRAP

PRICE: USD 14.98, CAD 20.3

20 - RECEIVING BLANKET

PRICE: USD 13, CAD 17.6