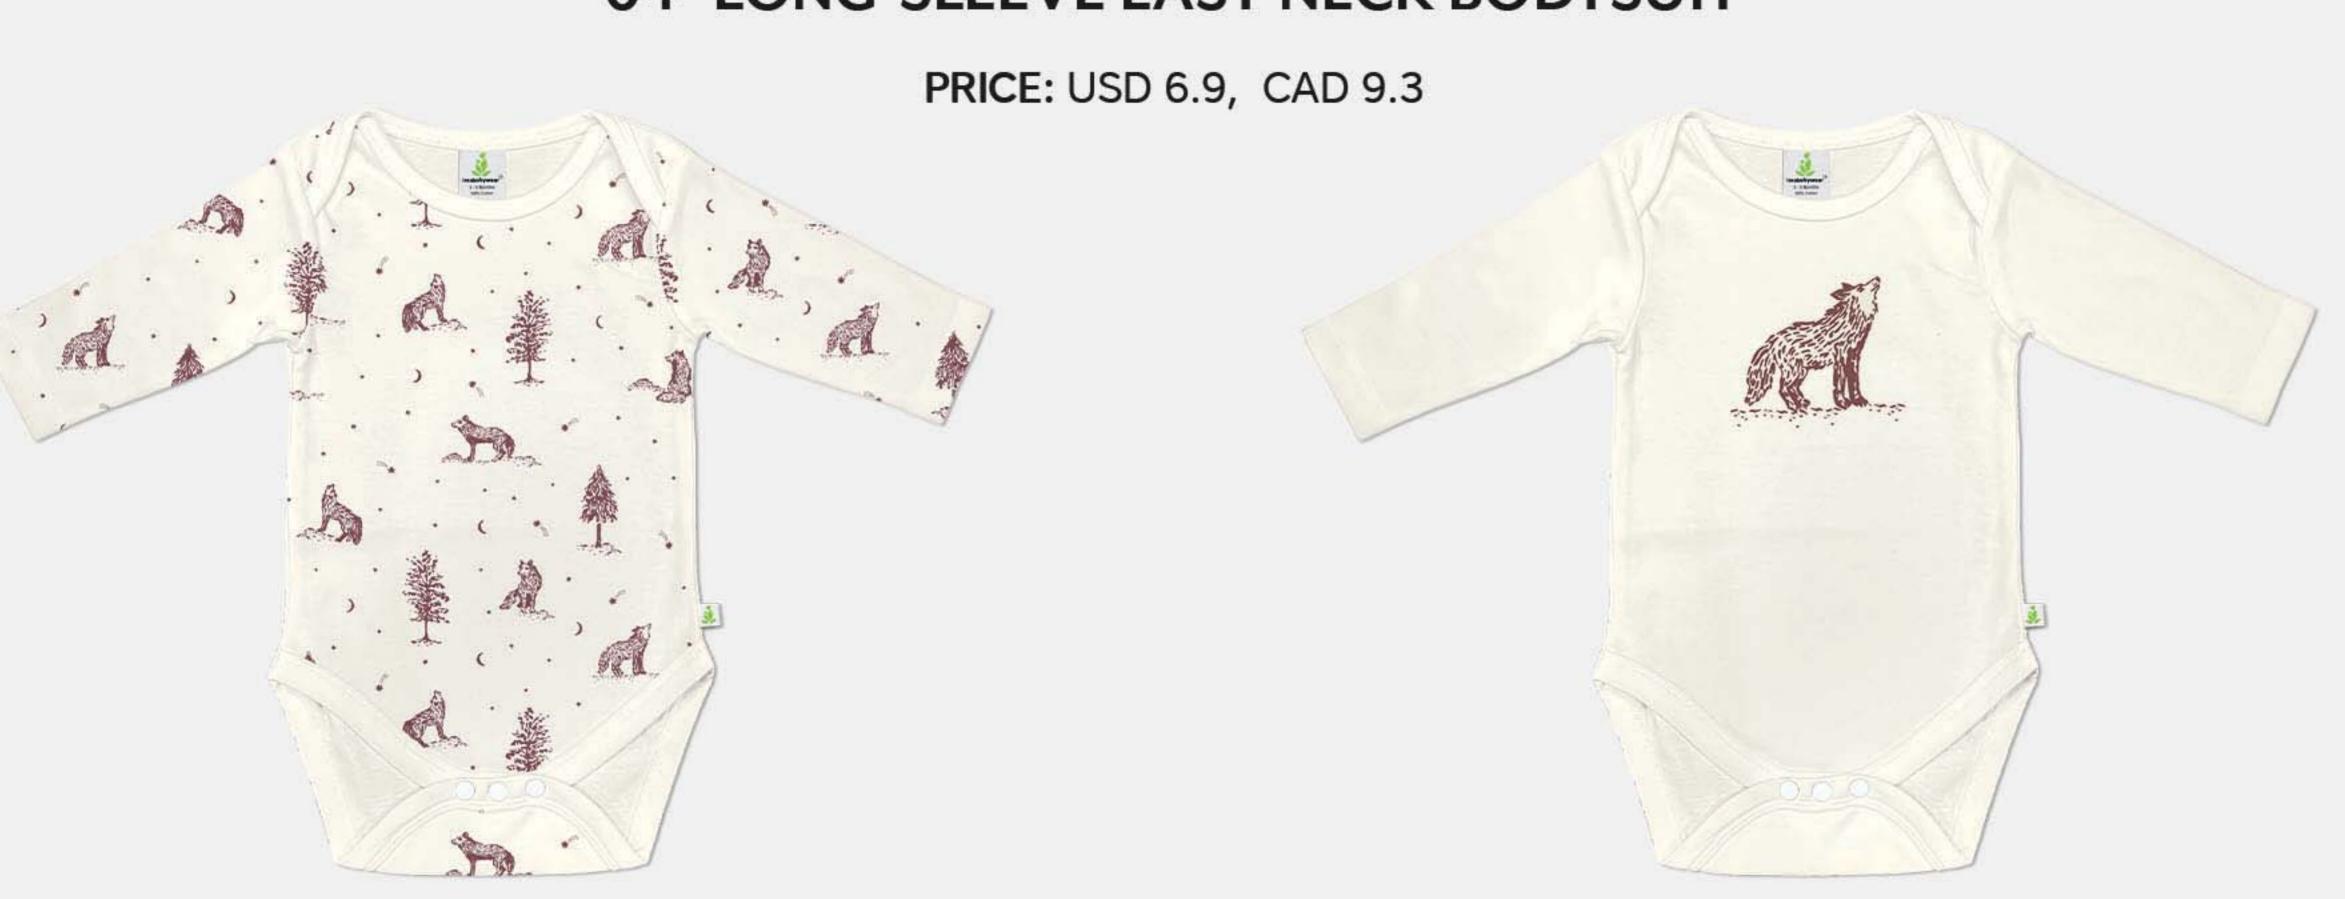

8, CAD 14.6 PRICE: USD 10.8, CAD 13.6





# WINTERBEAR

# WINTER-NAVY STRIPES



### 04 -LONG-SLEEVE EASY-NECK BODYSUIT

### 05 - LONG-SLEEVE KIMONO BODYSUIT

PRICE: USD 7.8, CAD 10.6









07 - LONG-SLEEVE T-SHIRT

PRICE: USD 10.4, CAD 14.1

08 - LONG-SLEEVE HENLEY T-SHIRT

09 - LONG-SLEEVE KIMONO TOP

PRICE: USD 10.6, CAD 14.4







PRICE: USD 10.8, CAD 14.6



10 - HAREM PANTS

PRICE: USD 9.8, CAD 13.3





06 - LONG-SLEEVE HENLEY BODYSUIT

PRICE: USD 7.8, CAD 10.6



### ACCESSORIES

15 - KNOTTED BEANIE





16 - REVERSIBLE BIB

PRICE: USD 5.7, CAD 7.7





19 - TERRY HOODED TOWEL

PRICE: USD 14.98, CAD 20.3

18 - MUSLIN WRAP

PRICE: USD 14.98, CAD 20.3





20 - RECEIVING BLANKET

PRICE: USD 13, CAD 17.6



# WOLF FOREST

# SIENNA SOLID



### 04 -LONG-SLEEVE EASY-NECK BODYSUIT



### 05 - LONG-SLEEVE KIMONO BODYSUIT

PRICE: USD 7.8, CAD 10.6



07 - LONG-SLEEVE T-SHIRT





09 - LONG-SLEEVE KIMONO TOP

PRICE: USD 10.6, CAD 14.4



10 - HAREM PANTS







08 - LONG-SLEEVE HENLEY T-SHIRT

PRICE: USD 10.8, CAD 14.6



06 - LONG-SLEEVE HENLEY BODYSUIT

PRICE: USD 7.8, CAD 10.6



### ACCESSORIES

15 - KNOTTED BEANIE





16 - REVERSIBLE BIB

PRICE: USD 5.7, CAD 7.7





19 - TERRY HOODED TOWEL

PRICE: USD 14.98, CAD 20.3

18 - MUSLIN WRAP

PRICE: USD 14.98, CAD 20.3





20 - RECEIVING BLANKET

PRICE: USD 13, CAD 17.6



# ZOO ANIMALS WINTER ICE-GREY STRIPES



### 04 -LONG-SLEEVE EASY-NECK BODYSUIT

### 05 - LONG-SLEEVE KIMONO BODYSUIT

PRICE: USD 7.8, CAD 10.6









07 - LONG-SLEEVE T-SHIRT

PRICE: USD 10.4, CAD 14.1



08 - LONG-SLEEVE HENLEY T-SHIRT

PRICE: US