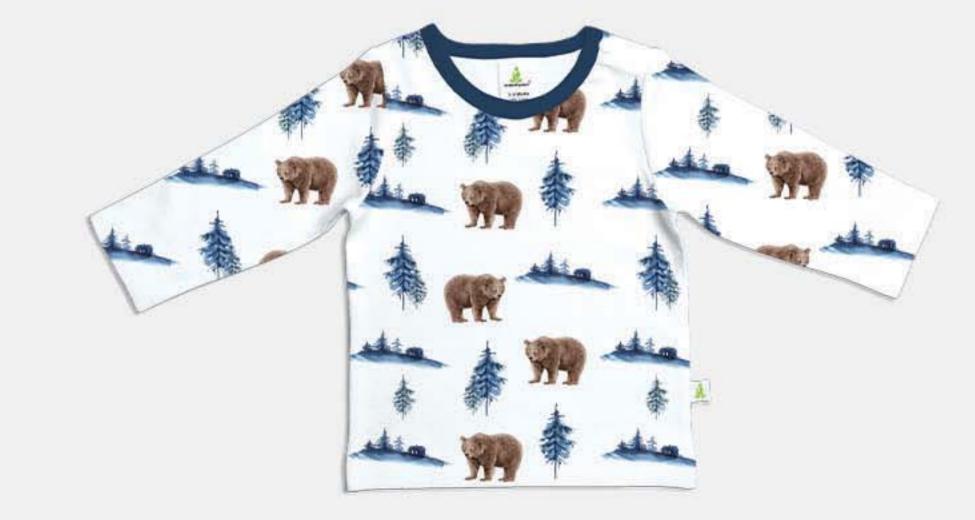

# O5 - LONG-SLEEVE KIMONO BODYSUIT PRICE: USD 7.8, CAD 9.3 O7 - LONG-SLEEVE T-SHIRT PRICE: USD 10.4, CAD 14.1 10 - HAREM PANTS PRICE: USD 9.8, CAD 13.3 O8 - LONG-SLEEVE HENLEY T-SHIRT PRICE: USD 9.8, CAD 13.5 O6 - LONG-SLEEVE HENLEY BODYSUIT PRICE: USD 10.8, CAD 14.6 PRICE: USD 10.8, CAD 13.6

### 05 - LONG-SLEEVE KIMONO BODYSUIT

PRICE: USD 7.8, CAD 10.6

07 - LONG-SLEEVE T-SHIRT

PRICE: USD 10.4, CAD 14.1

08 - LONG-SLEEVE HENLEY T-SHIRT

09 - LONG-SLEEVE KIMONO TOP

PRICE: USD 10.6, CAD 14.4

PRICE: USD 10.8, CAD 14.6