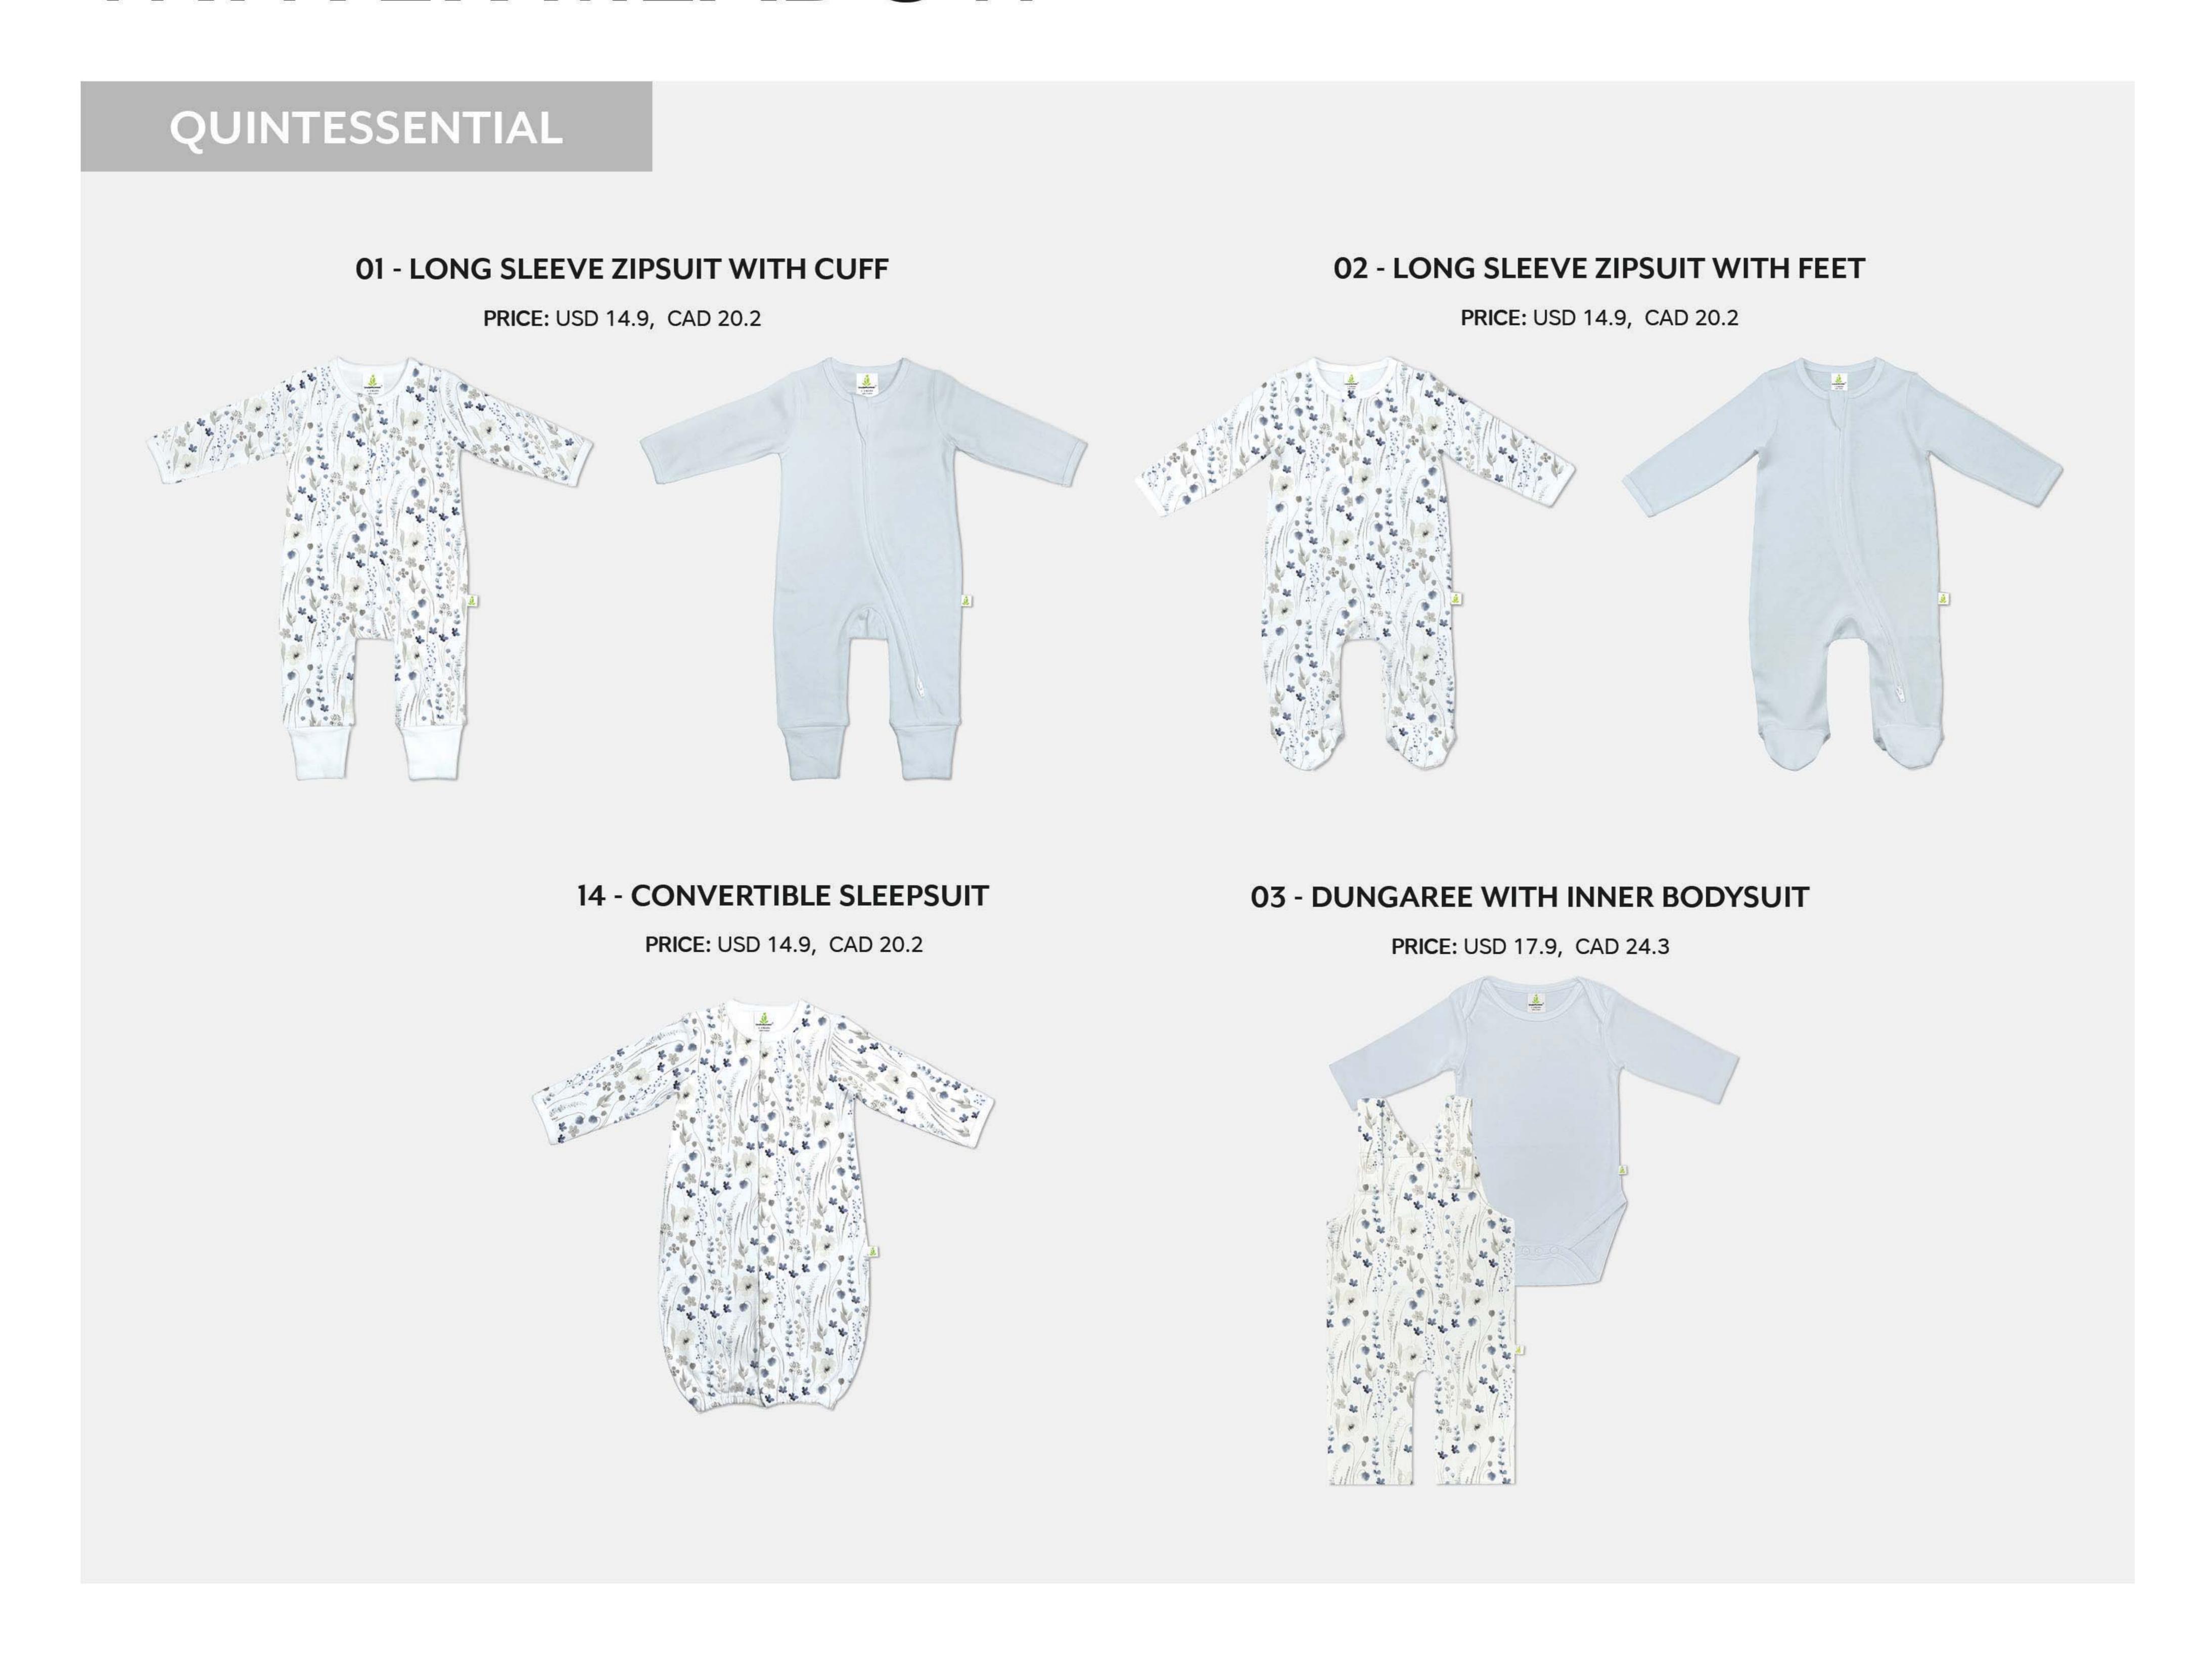

6 09 - LONG-SLEEVE KIMONO TOP 06 - LONG-SLEEVE HENLEY BODYSUIT 07 - LONG-SLEEVE T-SHIRT PRICE: USD 10.4, CAD 14.1 PRICE: USD 10.6, CAD 14.4 PRICE: USD 7.8, CAD 10.6 10 - HAREM PANTS 11 - LONG-SLEEVE PRISCILLA DRESS PRICE: USD 9.8, CAD 13.3 PRICE: USD 13.6, CAD 18.4



Also available as a legging



# PEONY GARDEN

# BLOOMY ROSE



# MIX AND MATCH STYLES 05 - LONG-SLEEVE KIMONO BODYSUIT 04 -LONG-SLEEVE EASY-NECK BODYSUIT PRICE: USD 7.8, CAD 10.6 PRICE: USD 6.9, CAD 9.3 06 - LONG-SLEEVE HENLEY BODYSUIT 09 - LONG-SLEEVE KIMONO TOP 07 - LONG-SLEEVE T-SHIRT PRICE: USD 7.8, CAD 10.6 PRICE: USD 10.6, CAD 14.4 PRICE: USD 10.4, CAD 14.1 10 - HAREM PANTS 11 - LONG-SLEEVE PRISCILLA DRESS PRICE: USD 9.8, CAD 13.3 PRICE: USD 13.6, CAD 18.4 Also available as a legging





# WINTER MEADOW

# COCL GREY



# MIX AND MATCH STYLES 05 - LONG-SLEEVE KIMONO BODYSUIT 04 -LONG-SLEEVE EASY-NECK BODYSUIT PRICE: USD 7.8, CAD 10.6 PRICE: USD 6.9, CAD 9.3 09 - LONG-SLEEVE KIMONO TOP 07 - LONG-SLEEVE T-SHIRT PRICE: USD 10.6, CAD 14.4 PRICE: USD 10.4, CAD 14.1 10 - HAREM PANTS 06 - LONG-SLEEVE HENLEY BODYSUIT 11 - LONG-SLEEVE PRISCILLA DRESS PRICE: USD 9.8, CAD 13.3 PRICE: USD 7.8, CAD 10.6 PRICE: USD 13.6, CAD 18.4 Also available as a legging



# DARK GREY SOLID



# CRANBERRY SOLID



# EASY-NECK BODYSUITS (Pack of 3-Pcs)

STYLE NO: IBS24-12 [HALF-SLEEVE EASY-NECK BODYSUIT (3-PC PACK)] - USD 17.40, CAD 22.97

STYLE NO: IBS24-13 [FULL-SLEEVE EASY-NECK BODYSUIT (3-PC PACK)] - USD 18.40, CAD 24.29









White

**Snow-White** 

Soft-Pink

Cool-Blue

# HAREM PANTS

STYLE NO: IBS24-10

Price: USD 9.8, C