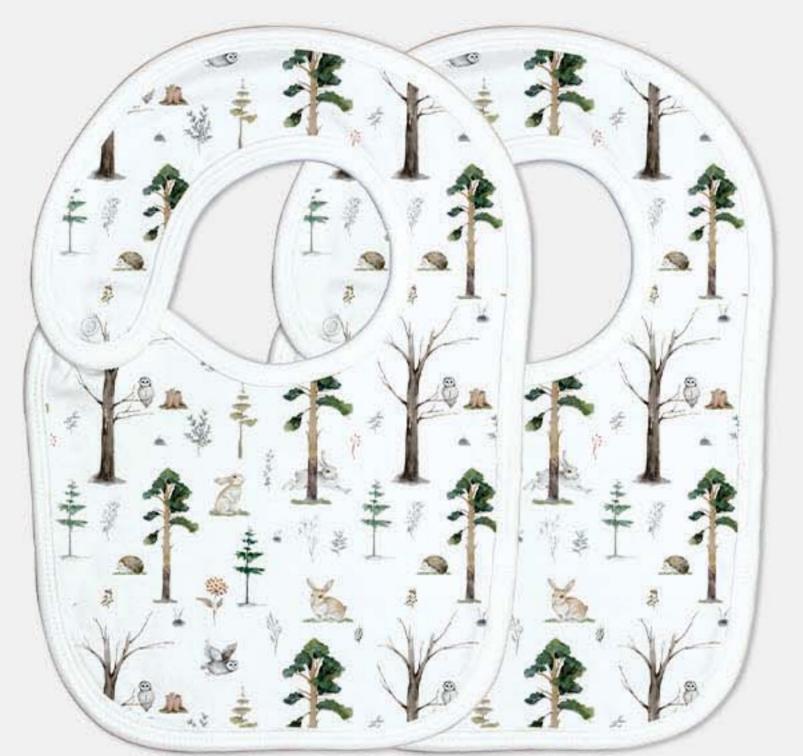

### ACCESSORIES

15 - KNOTTED BEANIE

16 - REVERSIBLE BIB

PRICE: USD 5.7, CAD 7.7

19 - TERRY HOODED TOWEL

PRICE: USD 14.98, CAD 20.3

18 - MUSLIN WRAP

PRICE: USD 14.98, CAD 20.3