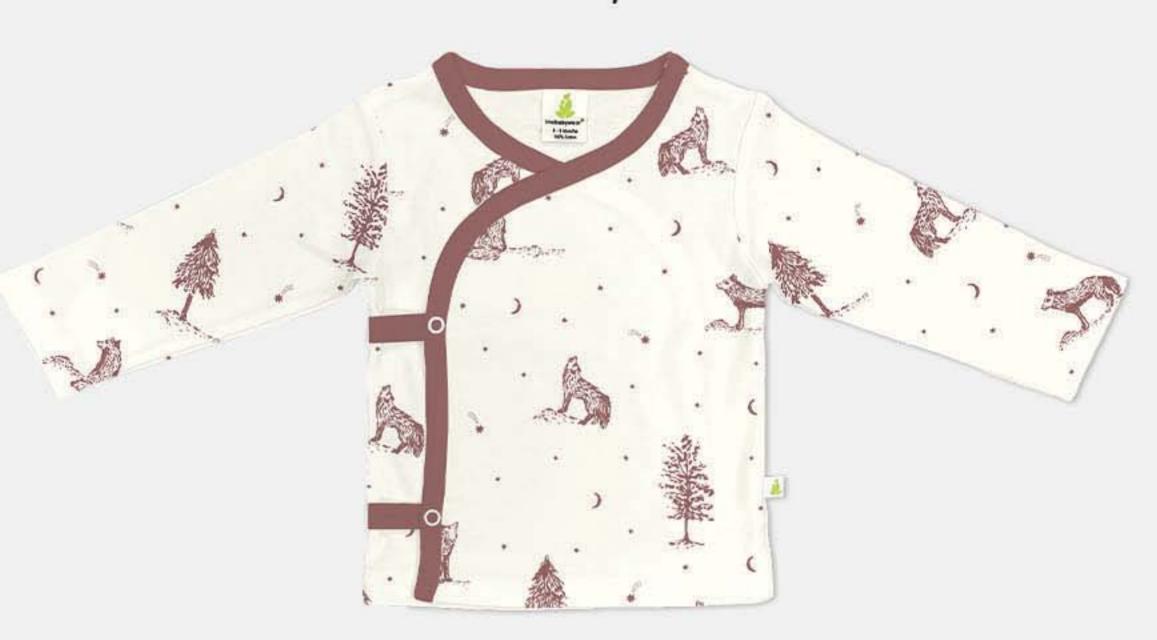

### 05 - LONG-SLEEVE KIMONO BODYSUIT

PRICE: USD 7.8, CAD 10.6

07 - LONG-SLEEVE T-SHIRT

PRICE: USD 10.4, CAD 14.1

08 - LONG-SLEEVE HENLEY T-SHIRT

09 - LONG-SLEEVE KIMONO TOP

PRICE: USD 10.6, CAD 14.4

PRICE: USD 10.8, CAD 14.6