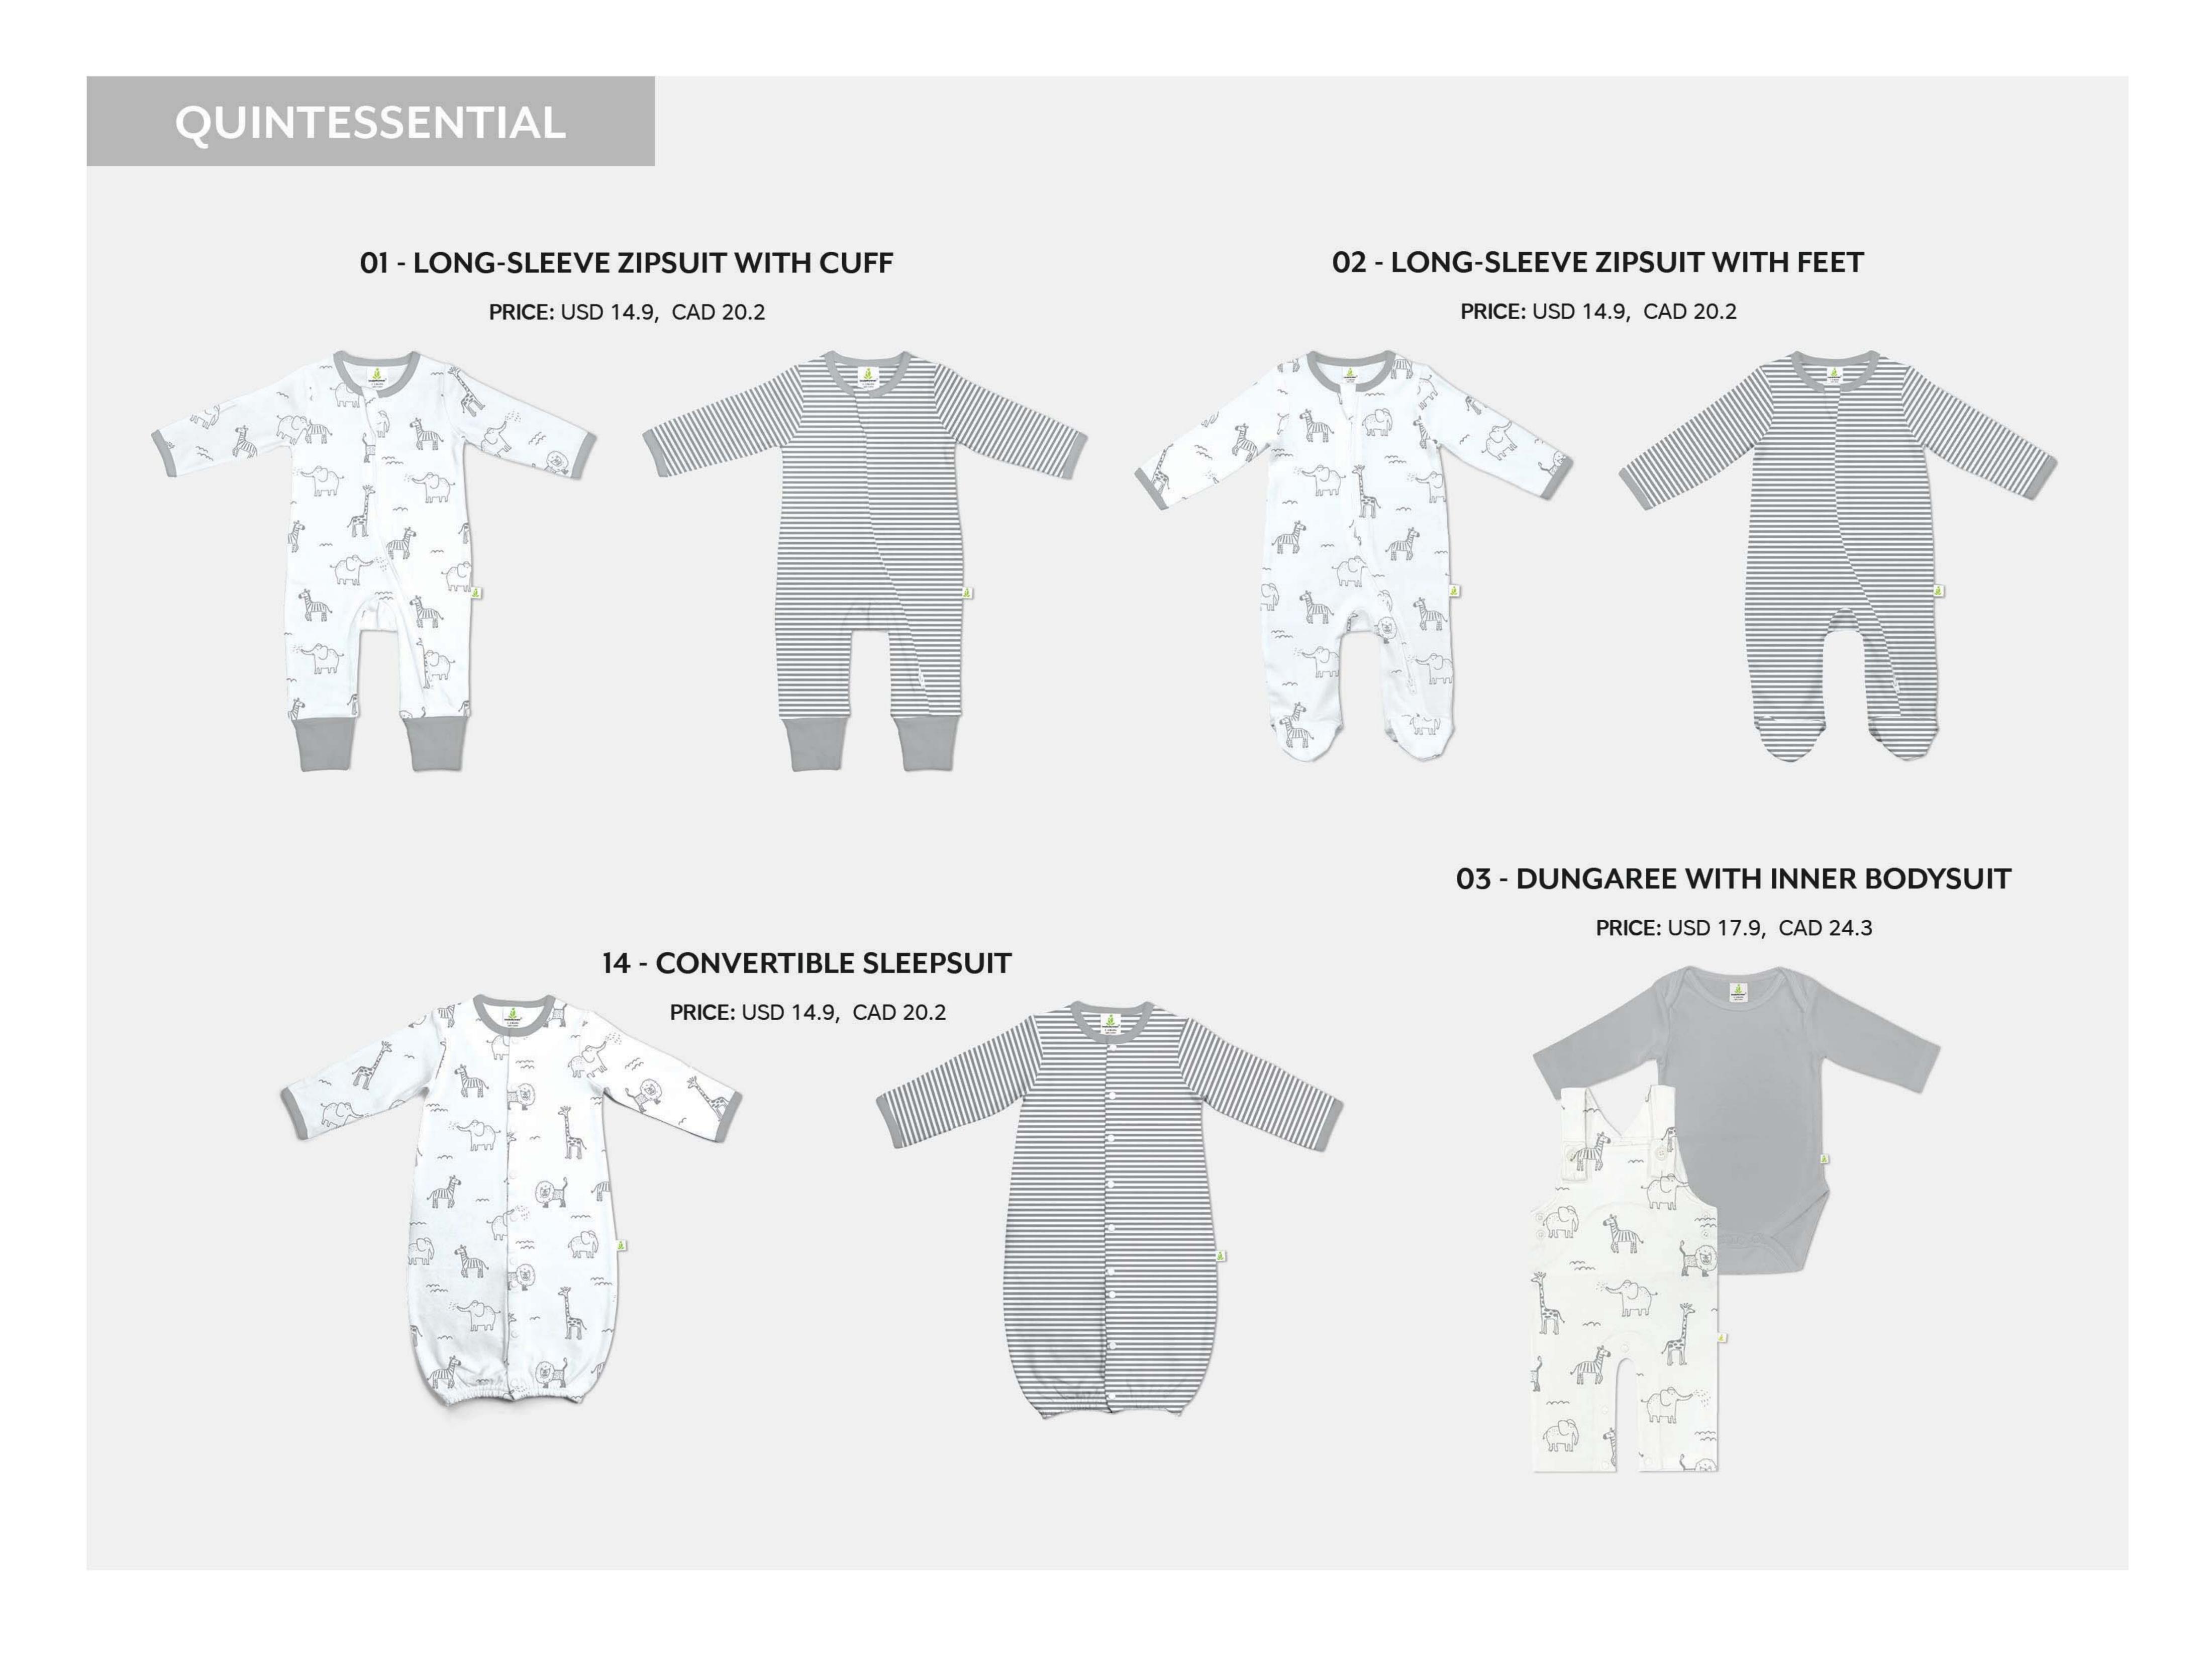

# KEY FEATURES OF OUR PRODUCTS

- All imbabywear garments are made of 100% premium Cotton; the fabric is super-soft interlock with 200 to 220 GSM.
- Our Zipsuits (sleepsuits) are easy to wear and super-soft and are made with high quality YKK Zippers. The 2-way zipper is used for easy wearing and diaper change.
- Our convertible sleepsuits are designed in such a way that you can use it both as a sleepsuit for your new-born baby and use it as a growsuit when your baby grows out of sleepsuit.
- Fold-over mittens for all the garments for babies under 6 months so as to cover the fingers/legs from any harmful scratch.
- Our bibs are double layered with adjustable snaps for a perfect fit.
- Our beanies are with adjustable knotted cap and they coordinate well with all of our zipsuits, blankets and sleep gowns so you can mix and match for an adorable fit.
- Our prints are eco-friendly and non-toxic; and our garments are machine washable.