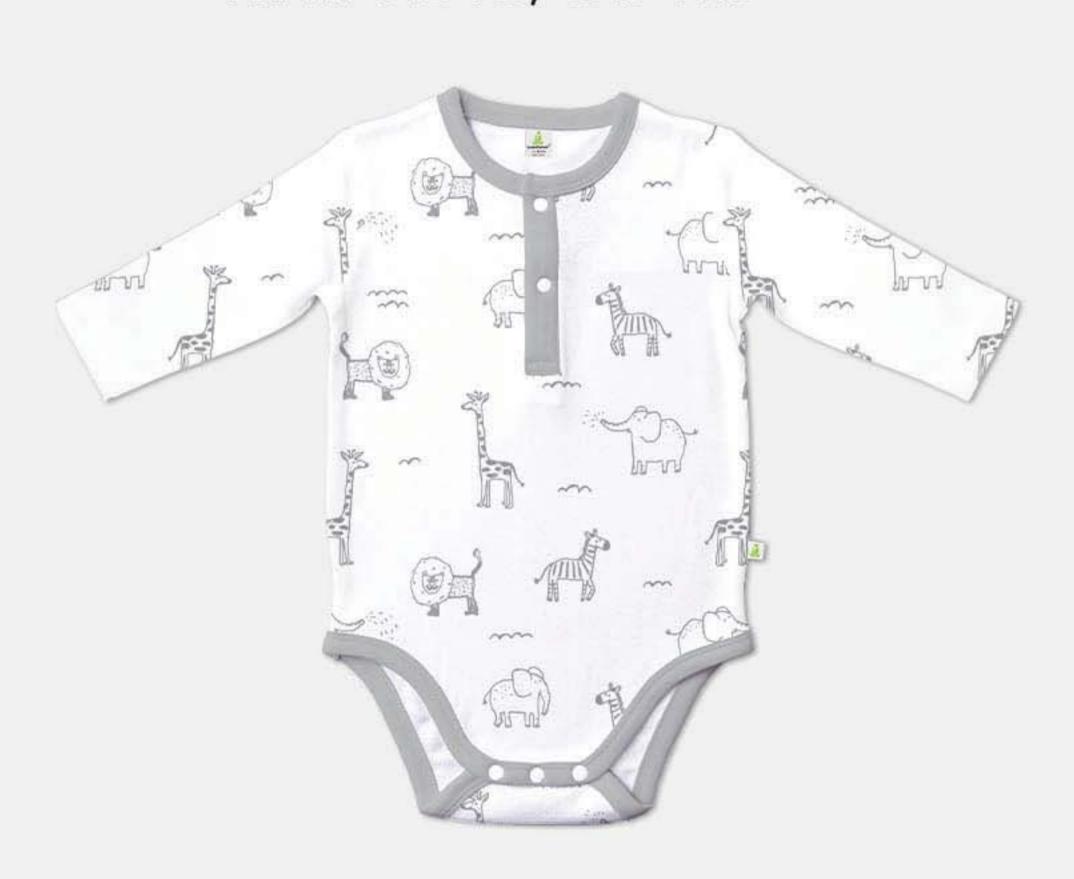

### 05 - LONG-SLEEVE KIMONO BODYSUIT

PRICE: USD 7.8, CAD 10.6

07 - LONG-SLEEVE T-SHIRT

PRICE: USD 10.4, CAD 14.1

08 - LONG-SLEEVE HENLEY T-SHIRT

09 - LONG-SLEEVE KIMONO TOP

PRICE: USD 10.6, CAD 14.4

PRICE: USD 10.8, CAD 14.6