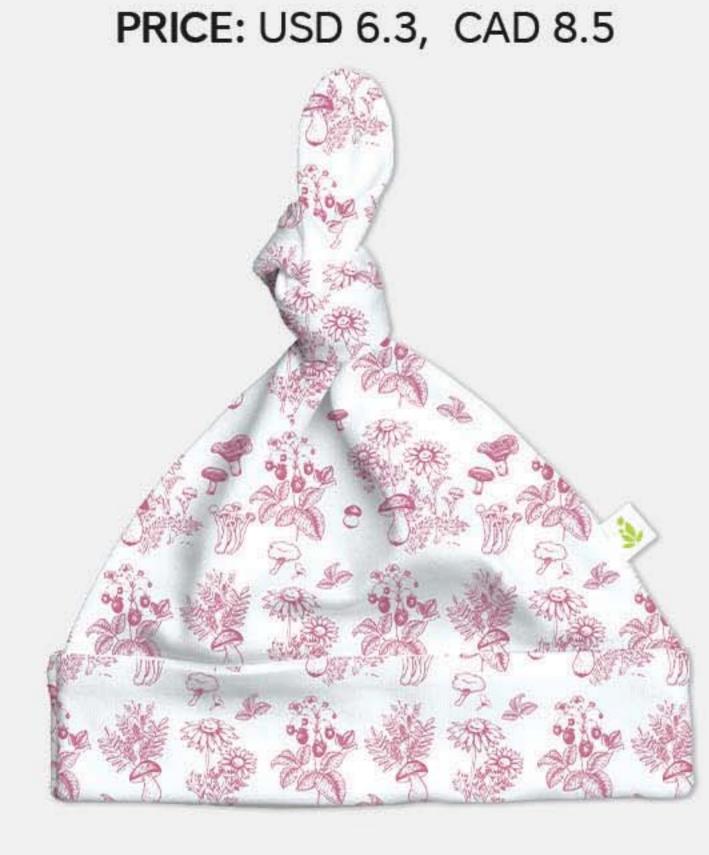

# MUSHROOM GARDEN DUSTY RASPBERRY STRIPES

15 - KNOTTED BEANIE

17 - FRILL BIB
PRICE: USD 5.7, CAD 7.7

18 - MUSLIN WRAP

PRICE: USD 14.98, CAD 20.3

20 - RECEIVING BLANKET
PRICE: USD 13, CAD 17.6