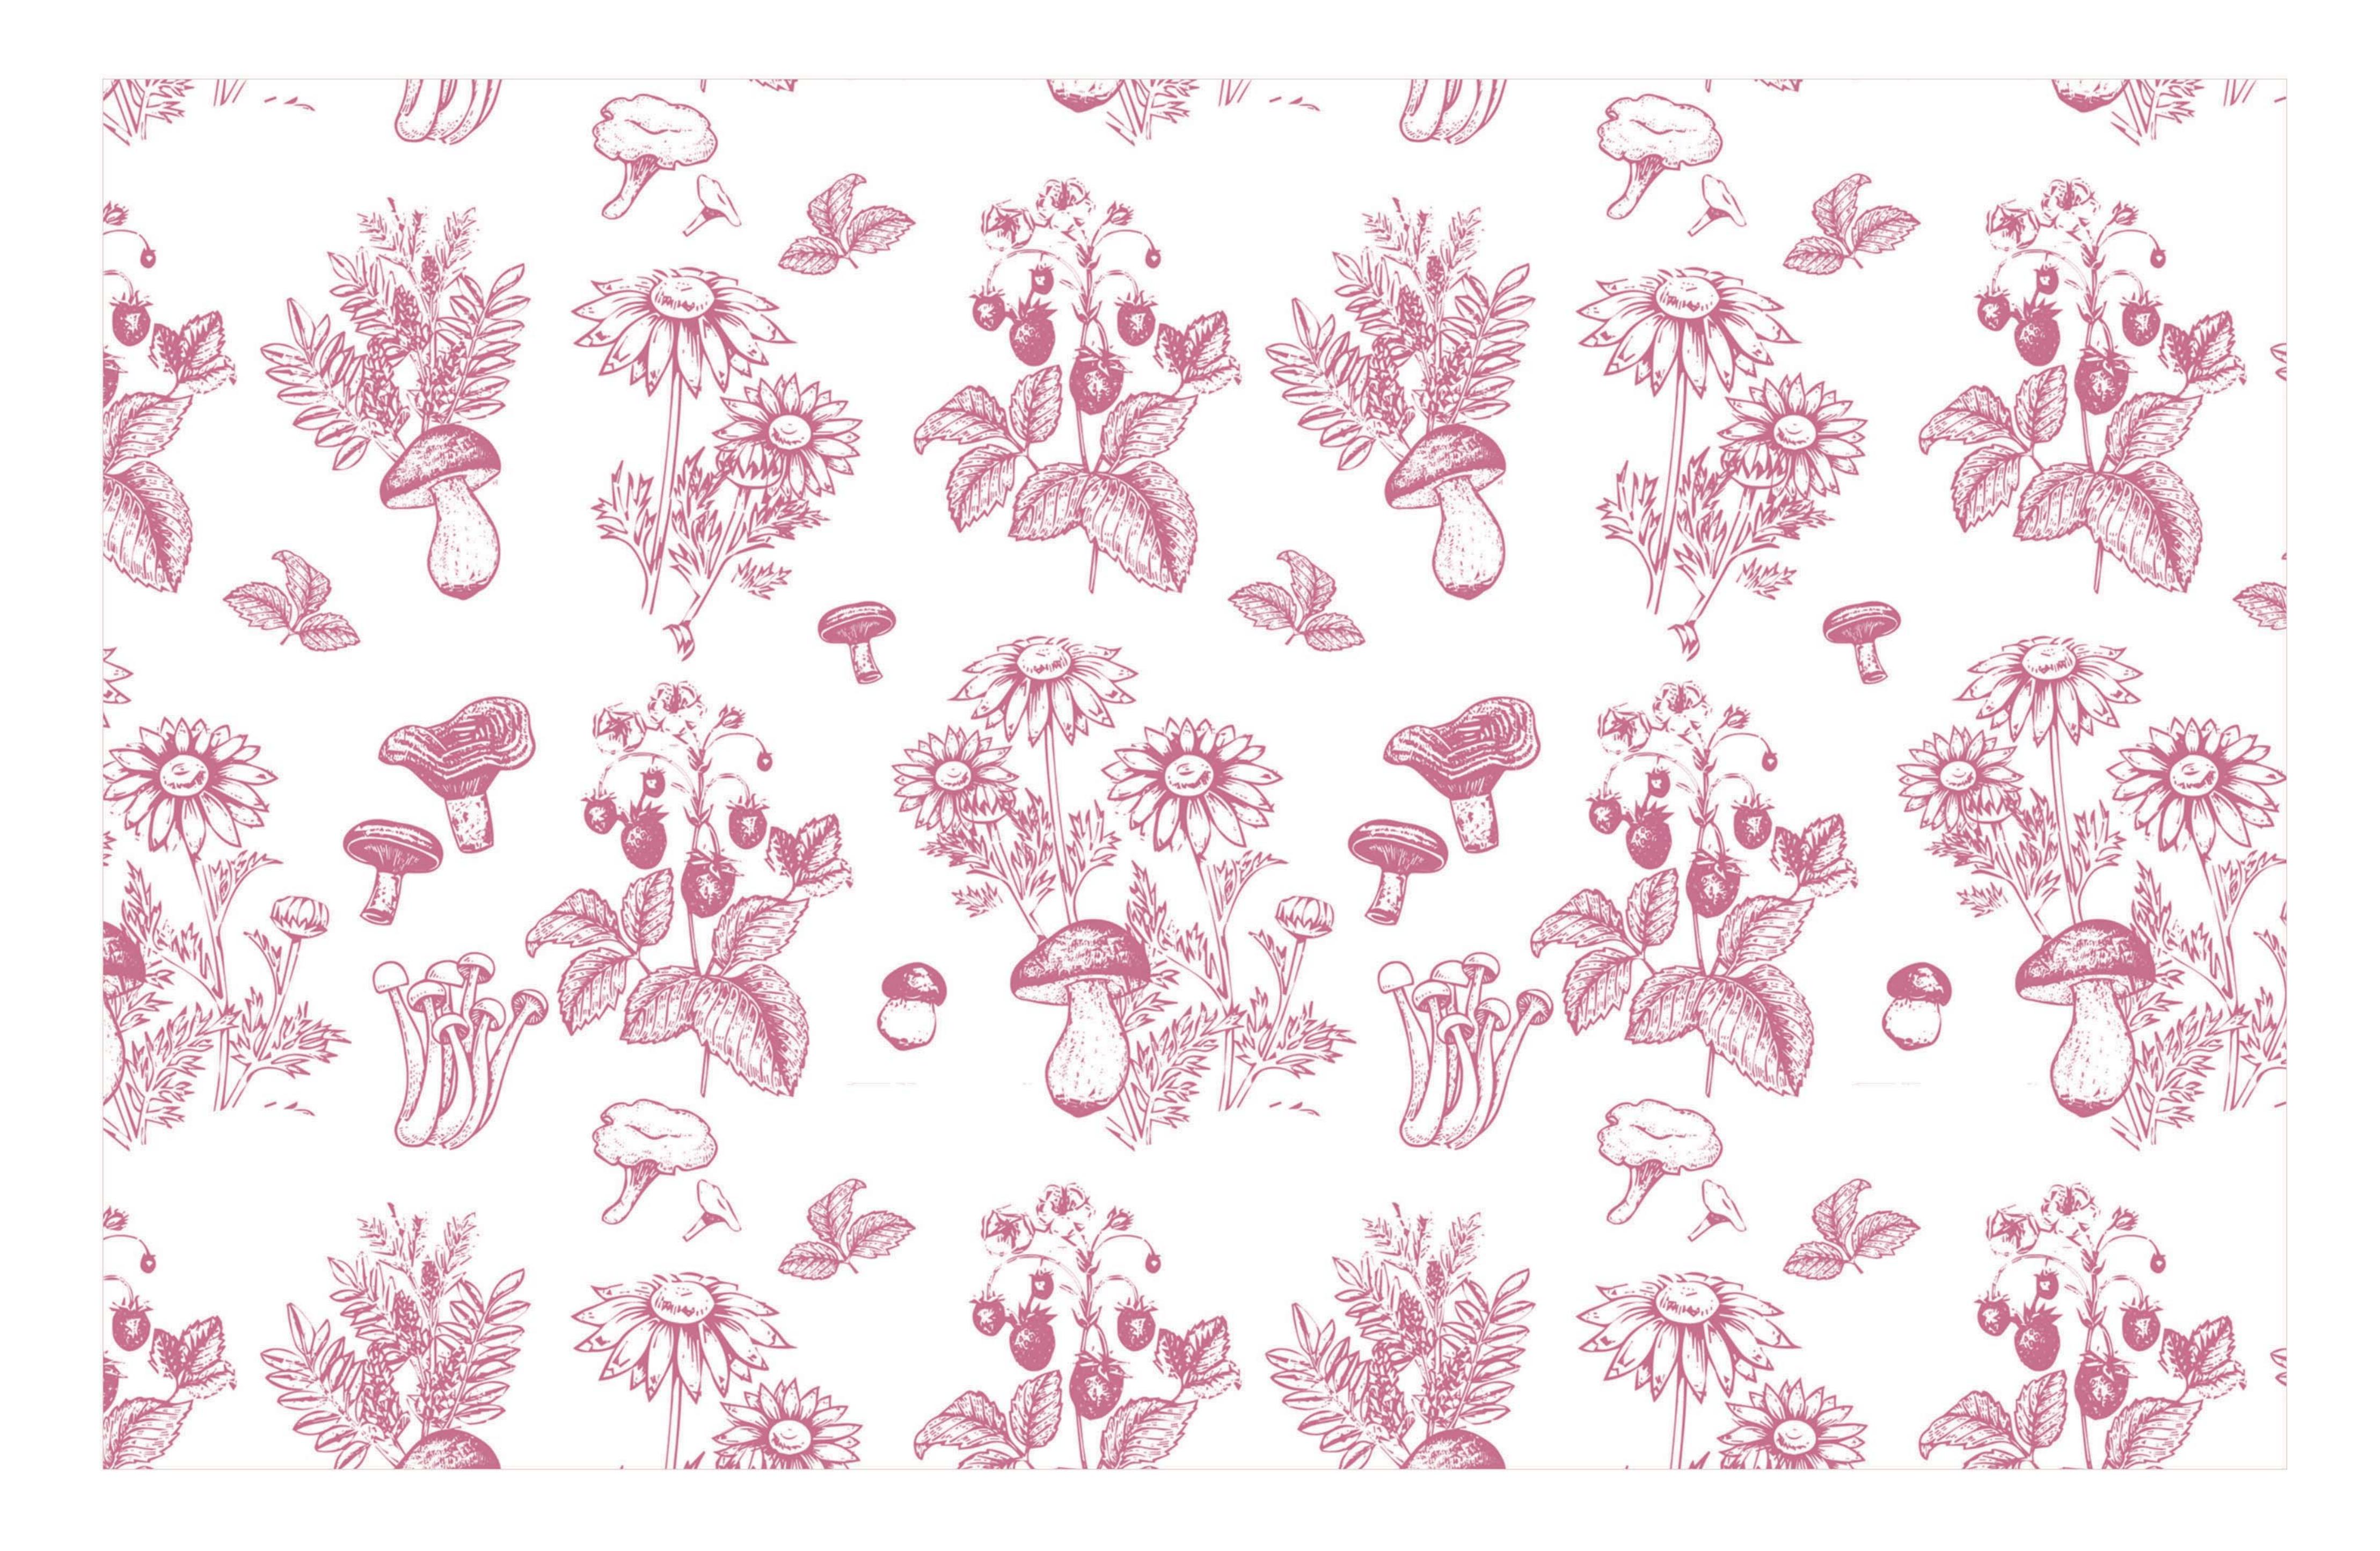

# MUSHROOM GARDEN DUSTY RASPBERRY STRIPES

15 - KNOTTED BEANIE

17 - FRILL BIB
PRICE: USD 5.7, CAD 7.7

18 - MUSLIN WRAP

PRICE: USD 14.98, CAD 20.3

20 - RECEIVING BLANKET
PRICE: USD 13, CAD 17.6