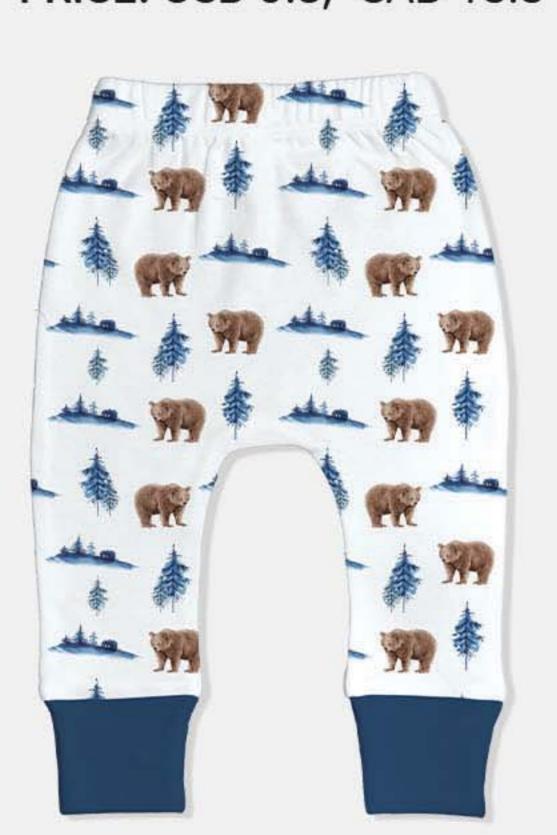

10 - HAREM PANTS

PRICE: USD 9.8, CAD 13.3

06 - LONG-SLEEVE HENLEY BODYSUIT

PRICE: USD 7.8, CAD 10.6