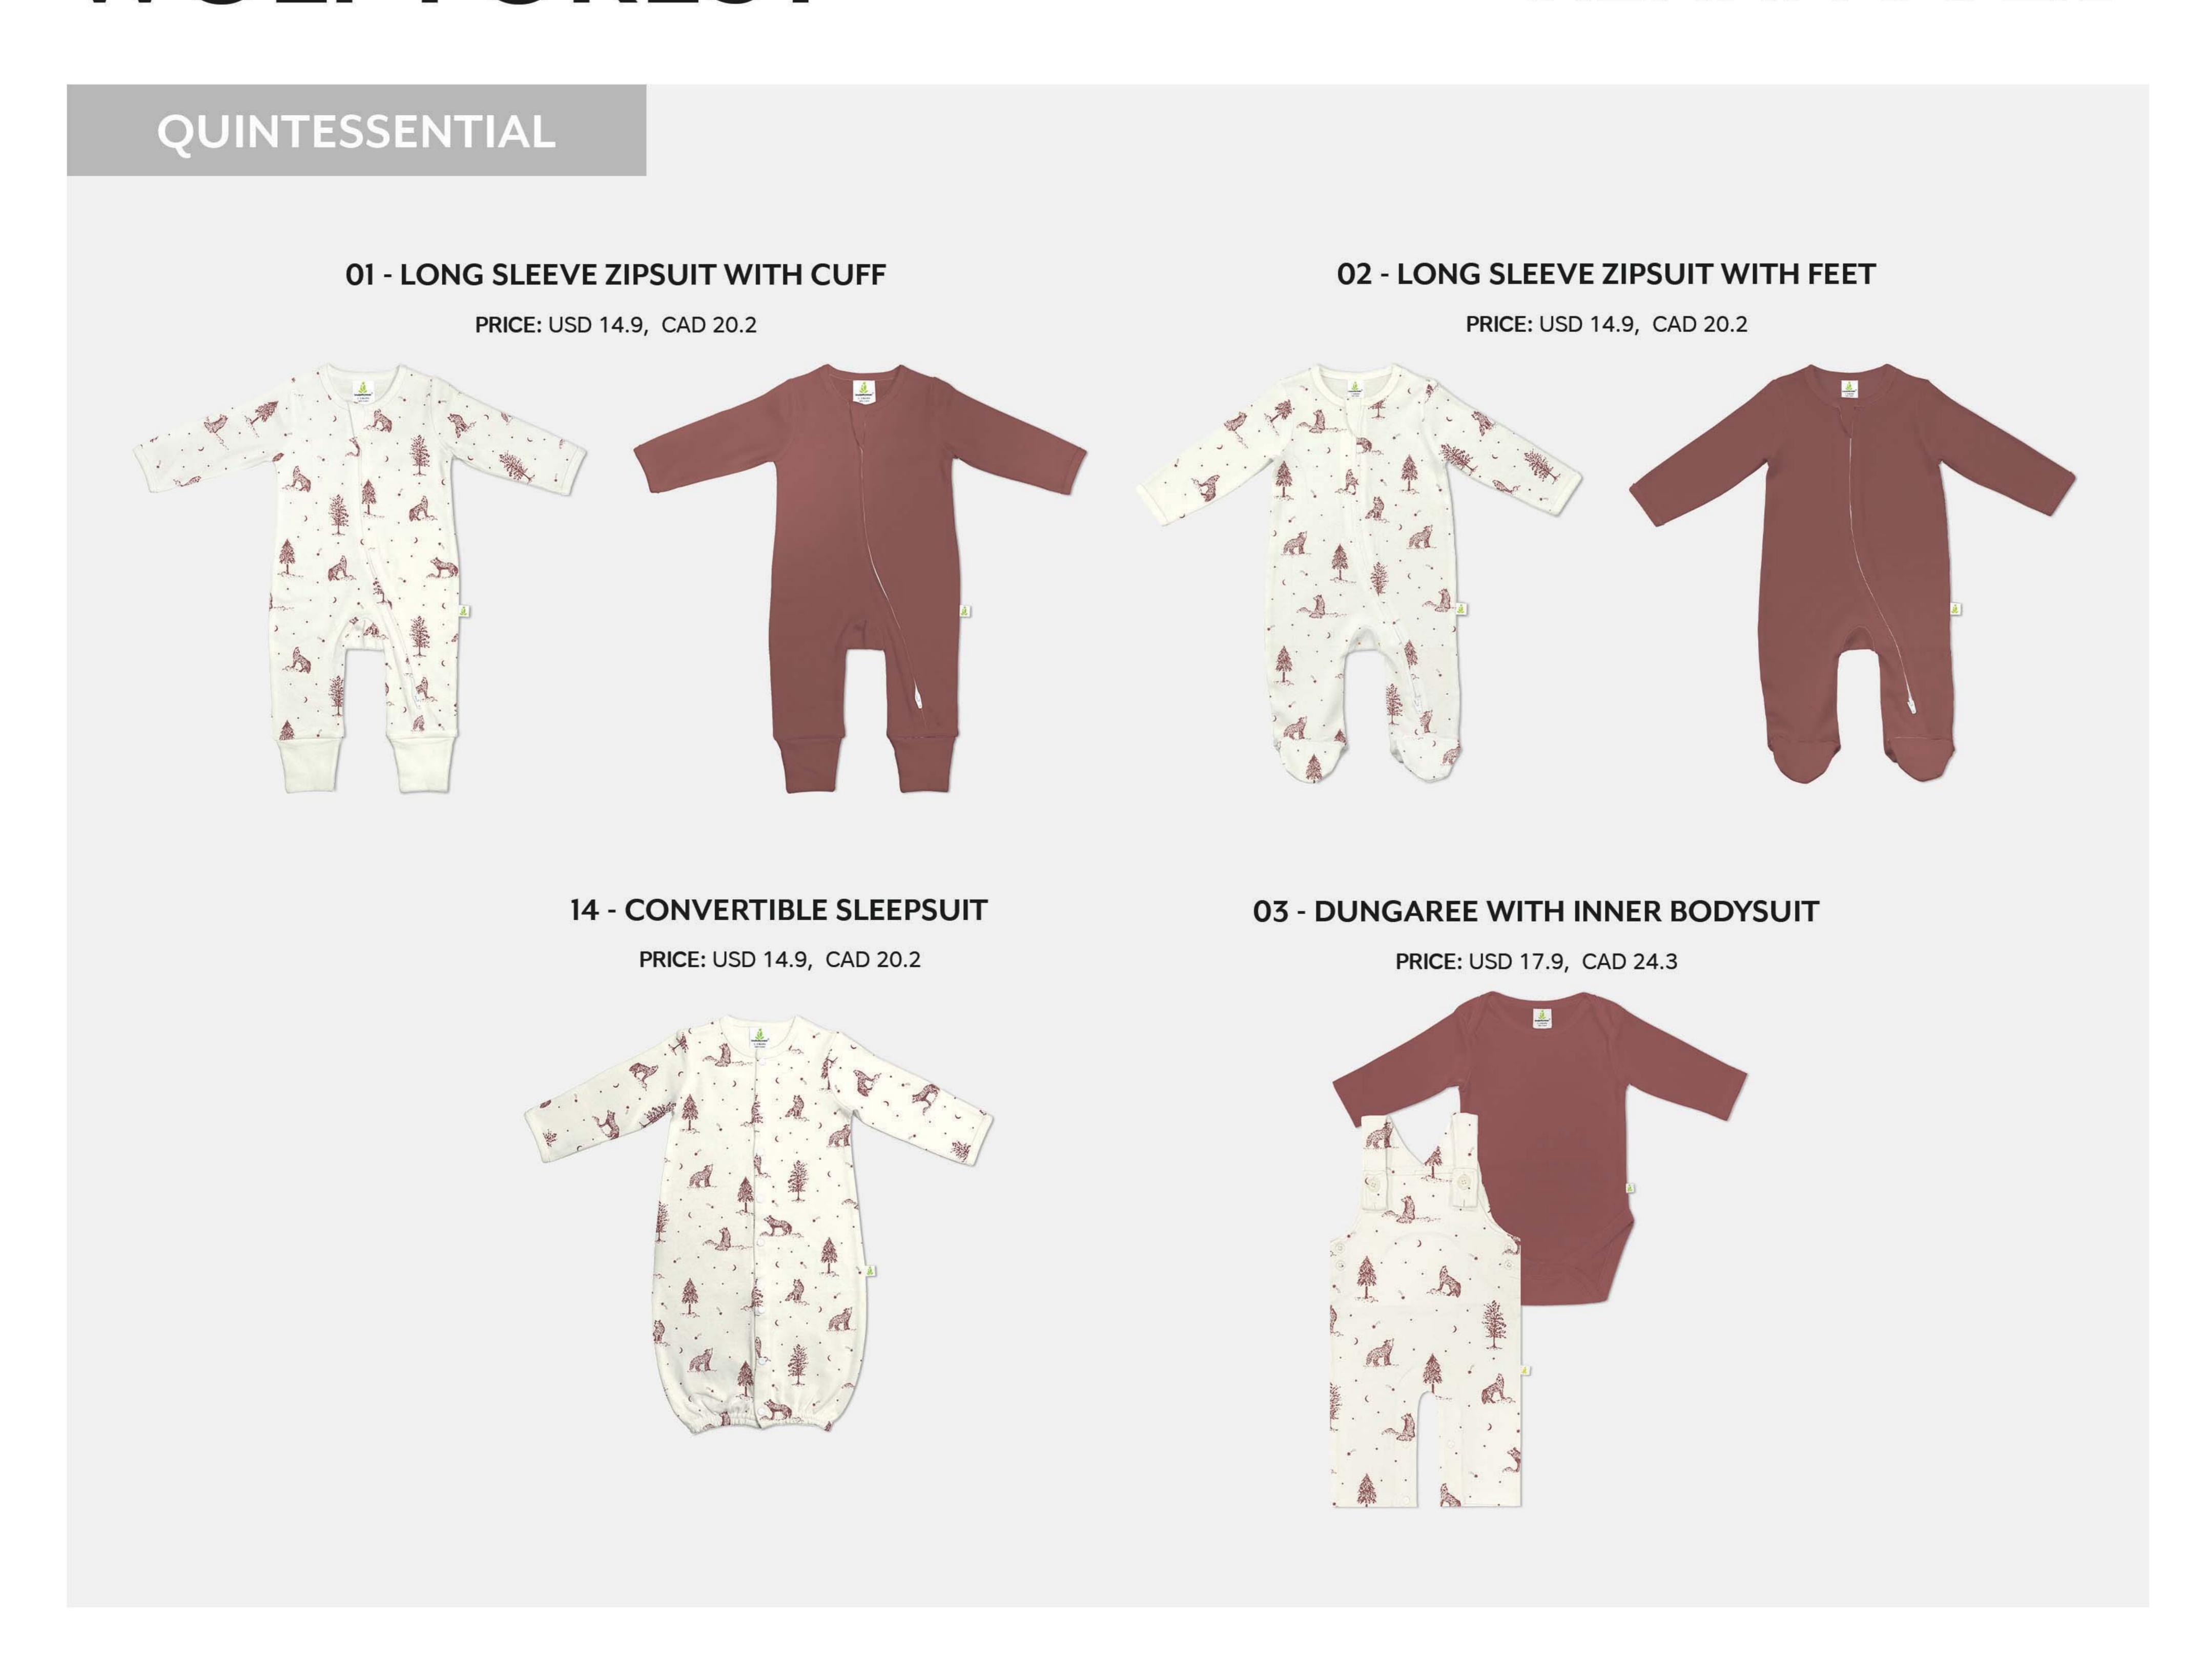

LONG-SLEEVE HENLEY BODYSUIT PRICE: USD 10.8, CAD 14.6 PRICE: USD 10.8, CAD 13.6





# WINTERBEAR

# WINTER-NAVY STRIPES



### 04 -LONG-SLEEVE EASY-NECK BODYSUIT

### 05 - LONG-SLEEVE KIMONO BODYSUIT

PRICE: USD 7.8, CAD 10.6









07 - LONG-SLEEVE T-SHIRT

PRICE: USD 10.4, CAD 14.1

08 - LONG-SLEEVE HENLEY T-SHIRT

09 - LONG-SLEEVE KIMONO TOP

PRICE: USD 10.6, CAD 14.4







PRICE: USD 10.8, CAD 14.6



10 - HAREM PANTS

PRICE: USD 9.8, CAD 13.3





06 - LONG-SLEEVE HENLEY BODYSUIT

PRICE: USD 7.8, CAD 10.6



### ACCESSORIES

15 - KNOTTED BEANIE





16 - REVERSIBLE BIB

PRICE: USD 5.7, CAD 7.7





19 - TERRY HOODED TOWEL

PRICE: USD 14.98, CAD 20.3

18 - MUSLIN WRAP

PRICE: USD 14.98, CAD 20.3





20 - RECEIVING BLANKET

PRICE: USD 13, CAD 17.6



# WOLF FOREST

# SIENNA SOLID



### 04 -LONG-SLEEVE EASY-NECK BODYSUIT



### 05 - LONG-SLEEVE KIMONO BODYSUIT

PRICE: USD 7.8, CAD 10.6



07 - LONG-SLEEVE T-SHIRT





09 - LONG-SLEEVE KIMONO TOP

PRICE: USD 10.6, CAD 14.4



10 - HAREM PANTS







08 - LONG-SLEEVE HENLEY T-SHIRT

PRICE: USD 10.8, CAD 14.6



06 - LONG-SLEEVE HENLEY BODYSUIT

PRICE: USD 7.8, CAD 10.6



### ACCESSORIES

15 - KNOTTED BEANIE





16 - REVERSIBLE BIB

PRICE: USD 5.7, CAD 7.7





19 - TERRY HOODED TOWEL

PRICE: USD 14.98, CAD 20.3

18 - MUSLIN WRAP

PRICE: USD 14.98, CAD 20.3





20 - RECEIVING BLANKET

PRICE: USD 13, CAD 17.6



# ZOO ANIMALS WINTER ICE-GREY STRIPES



### 04 -LONG-SLEEVE EASY-NECK BODYSUIT

### 05 - LONG-SLEEVE KIMONO BODYSUIT

PRICE: USD 7.8, CAD 10.6









07 - LONG-SLEEVE T-SHIRT

PRICE: USD 10.4, CAD 14.1