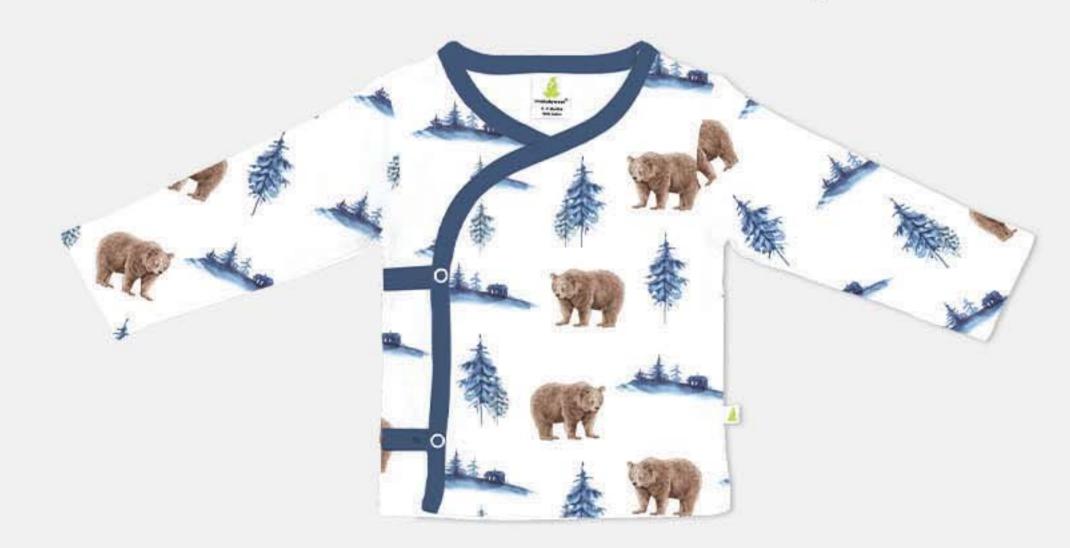

# BEAR FRIEND

### 05 - LONG-SLEEVE KIMONO BODYSUIT

PRICE: USD 7.8, CAD 10.6

07 - LONG-SLEEVE T-SHIRT

PRICE: USD 10.4, CAD 14.1

08 - LONG-SLEEVE HENLEY T-SHIRT

09 - LONG-SLEEVE KIMONO TOP

PRICE: USD 10.6, CAD 14.4

PRICE: USD 10.8, CAD 14.6