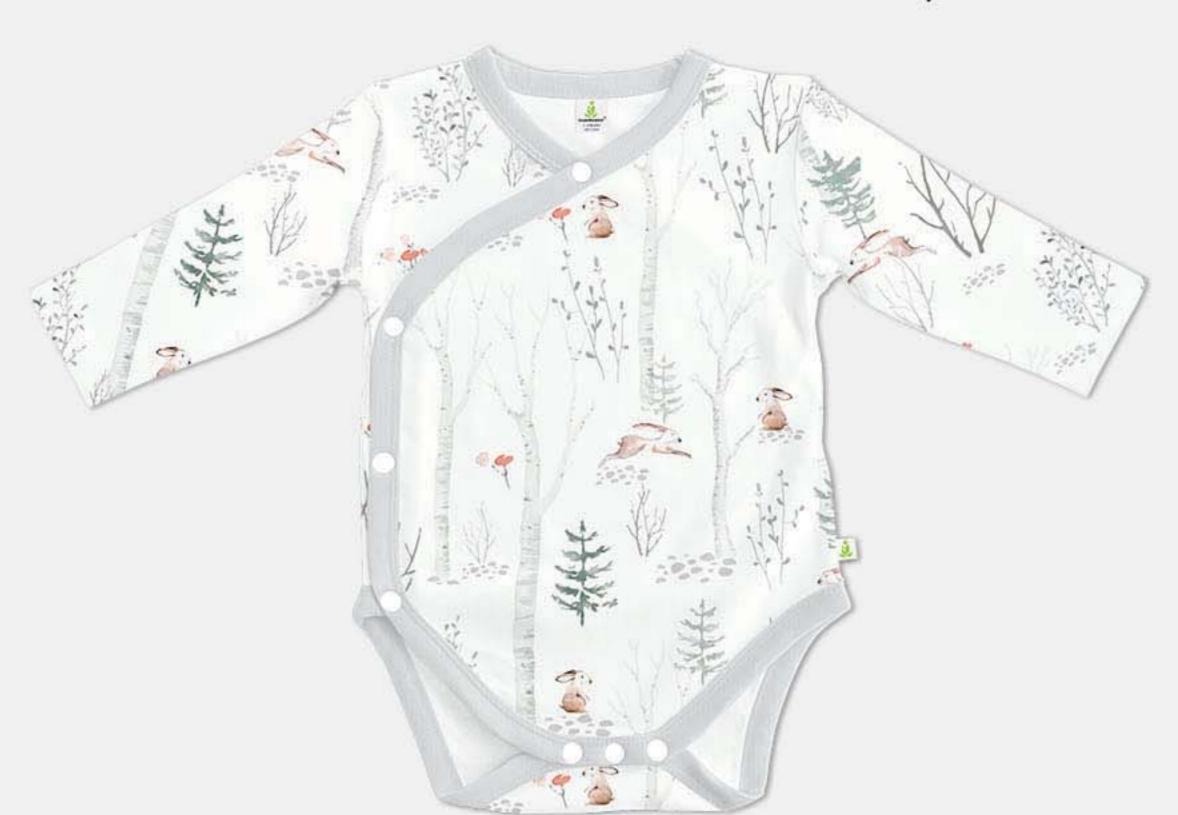

### 05 - LONG-SLEEVE KIMONO BODYSUIT

PRICE: USD 7.8, CAD 10.6

07 - LONG-SLEEVE T-SHIRT

PRICE: USD 10.4, CAD 14.1

08 - LONG-SLEEVE HENLEY T-SHIRT

09 - LONG-SLEEVE KIMONO TOP

PRICE: USD 10.6, CAD 14.4

PRICE: USD 10.8, CAD 14.6