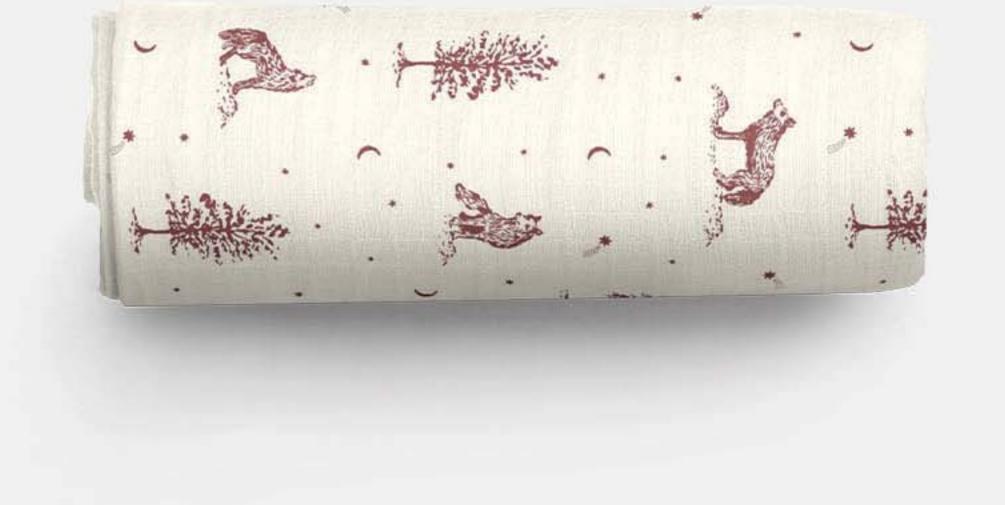

# WOLF FOREST

### ACCESSORIES

15 - KNOTTED BEANIE

16 - REVERSIBLE BIB

PRICE: USD 5.7, CAD 7.7

19 - TERRY HOODED TOWEL

PRICE: USD 14.98, CAD 20.3

18 - MUSLIN WRAP

PRICE: USD 14.98, CAD 20.3