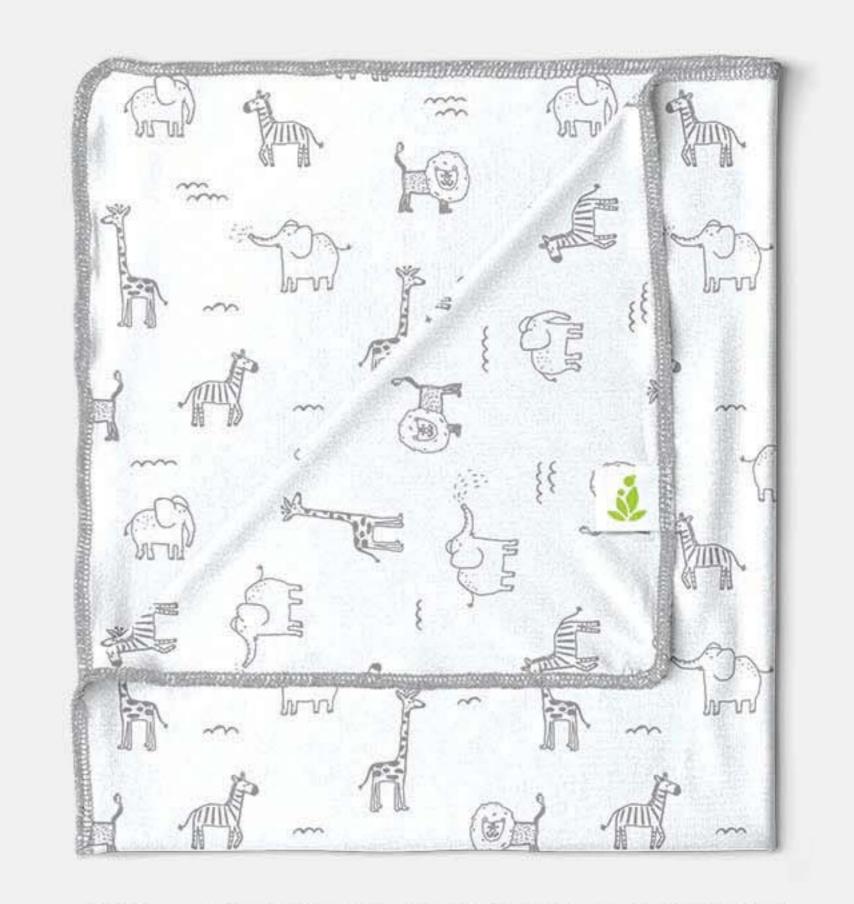

### ACCESSORIES

15 - KNOTTED BEANIE

16 - REVERSIBLE BIB

PRICE: USD 5.7, CAD 7.7

19 - TERRY HOODED TOWEL

PRICE: USD 14.98, CAD 20.3

18 - MUSLIN WRAP

PRICE: USD 14.98, CAD 20.3

# ZOO ANIMALS WINTER ICE-GREY STRIPES