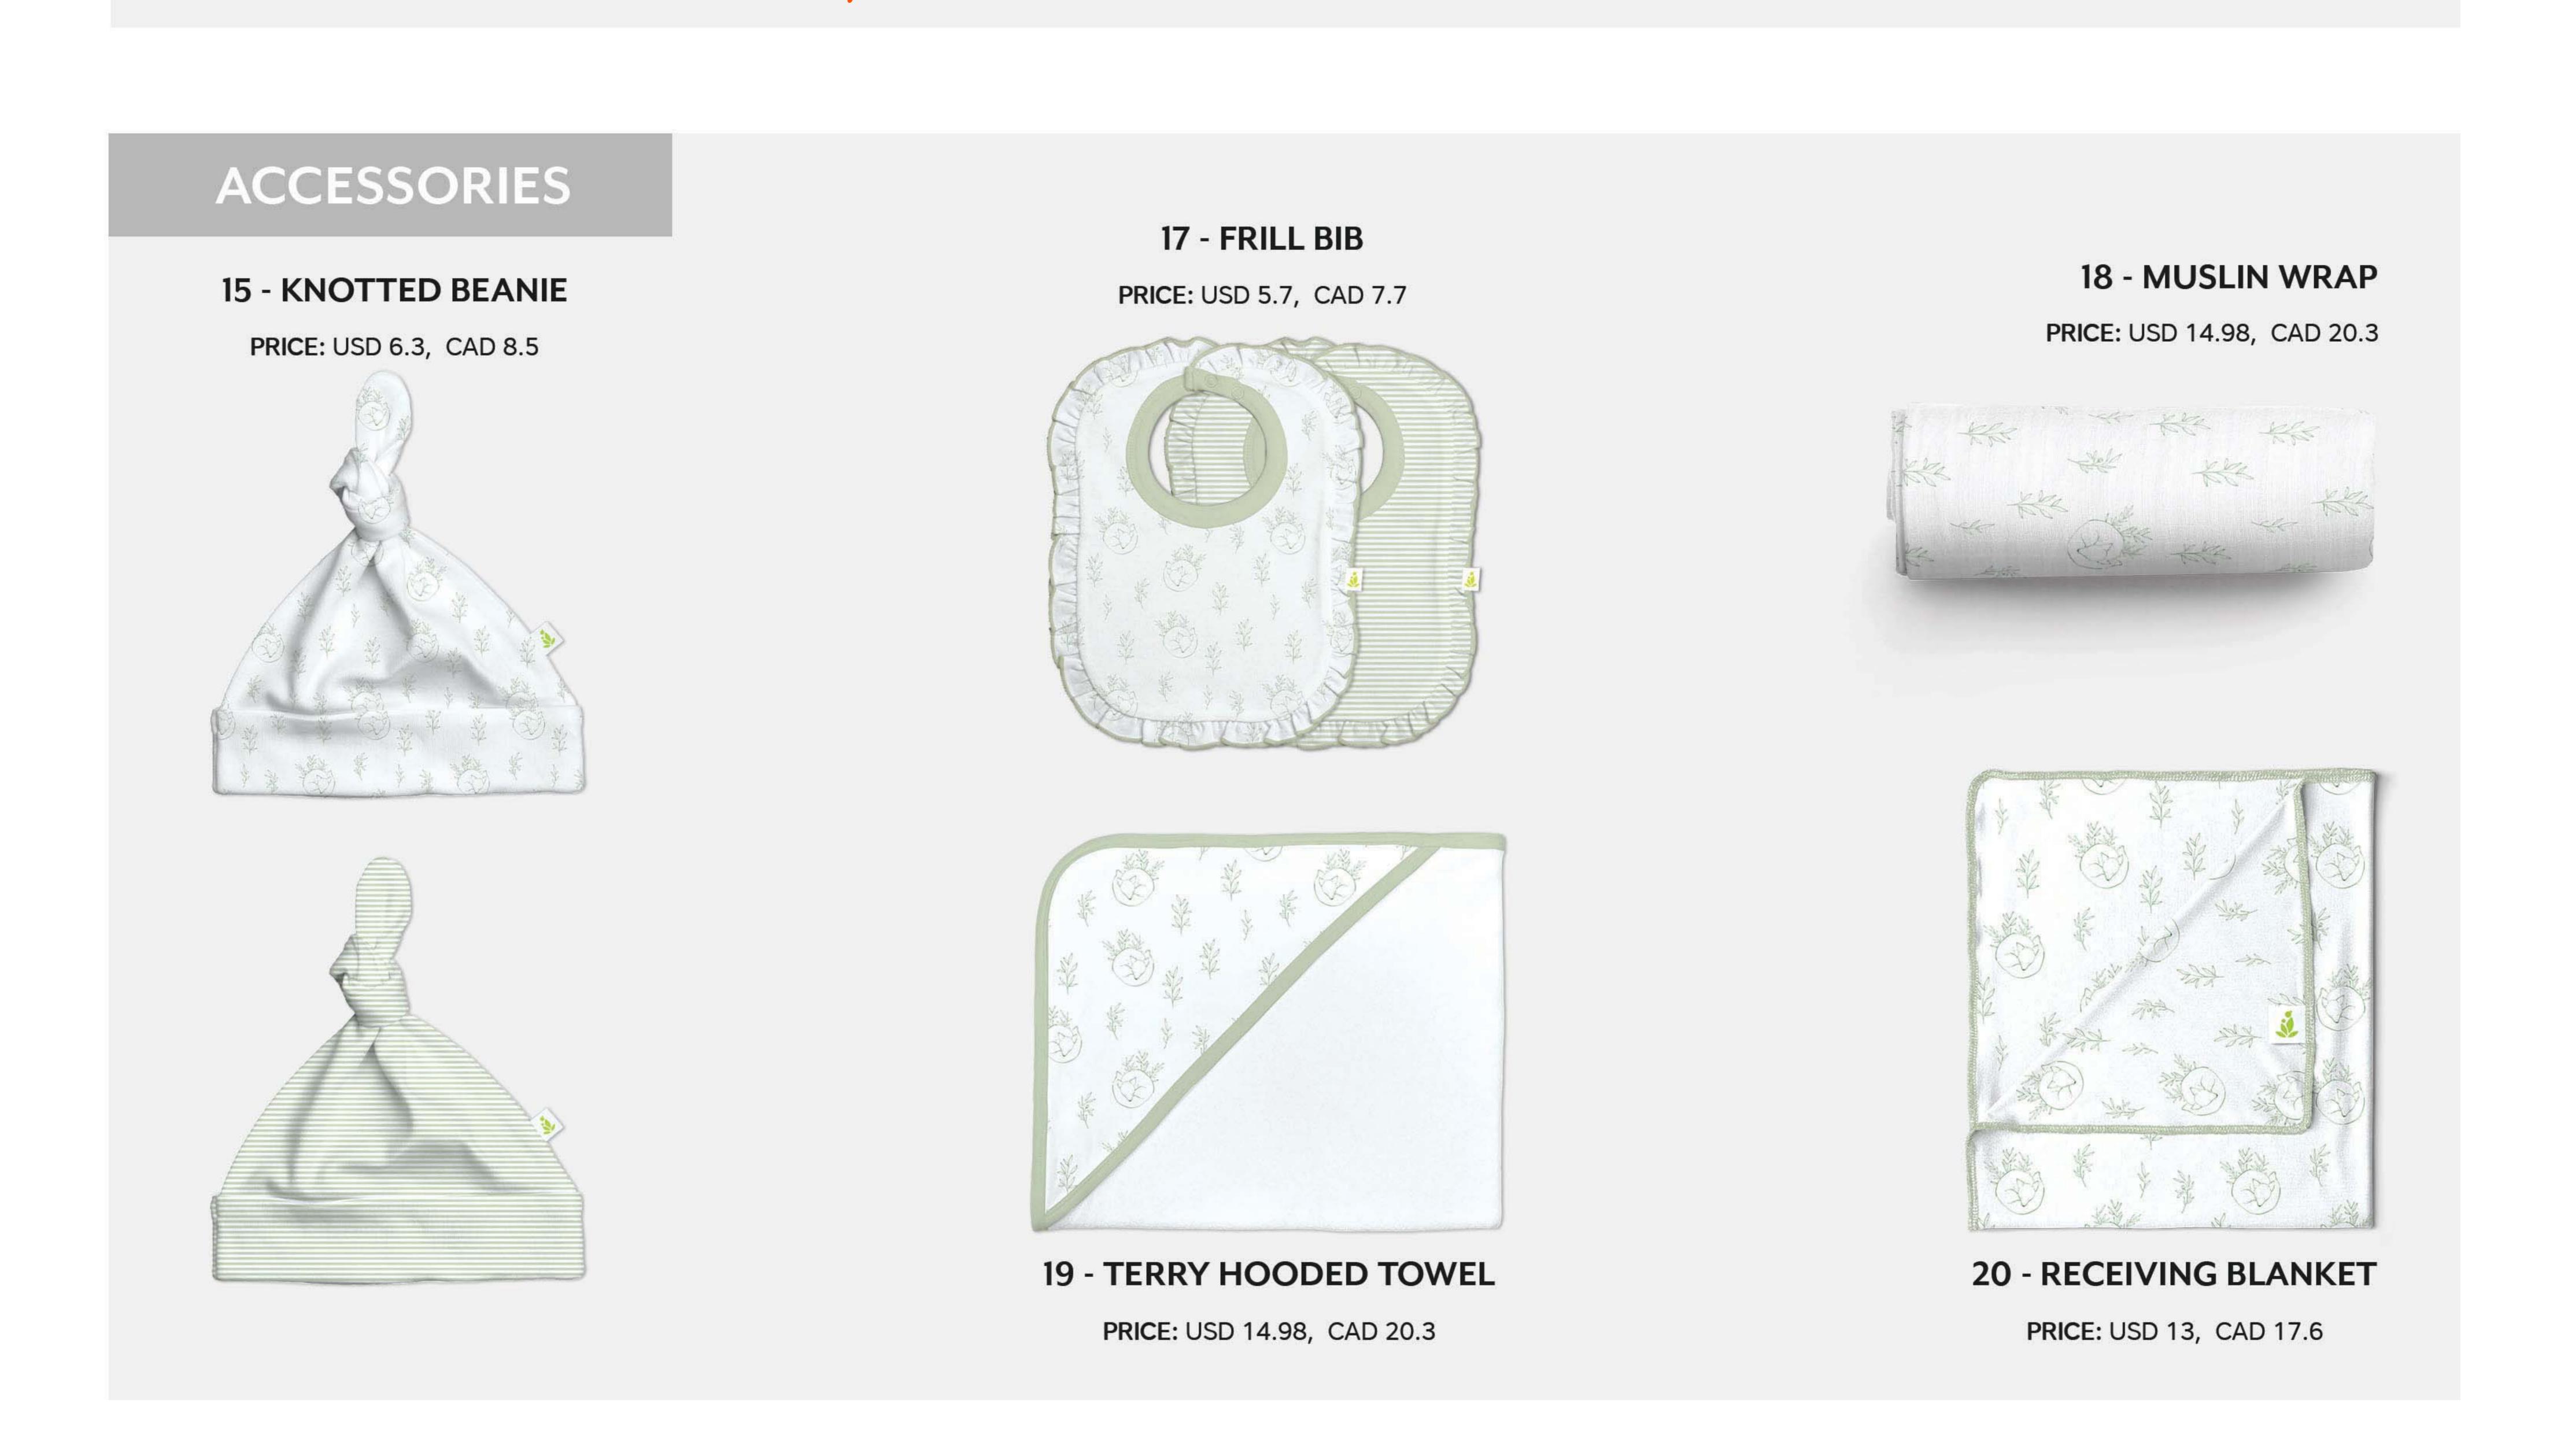

### ACCESSORIES

15 - KNOTTED BEANIE

16 - REVERSIBLE BIB

PRICE: USD 5.7, CAD 7.7

19 - TERRY HOODED TOWEL

PRICE: USD 14.98, CAD 20.3

18 - MUSLIN WRAP

PRICE: USD 14.98, CAD 20.3

20 - RECEIVING BLANKET

PRICE: USD 13, CAD 17.6