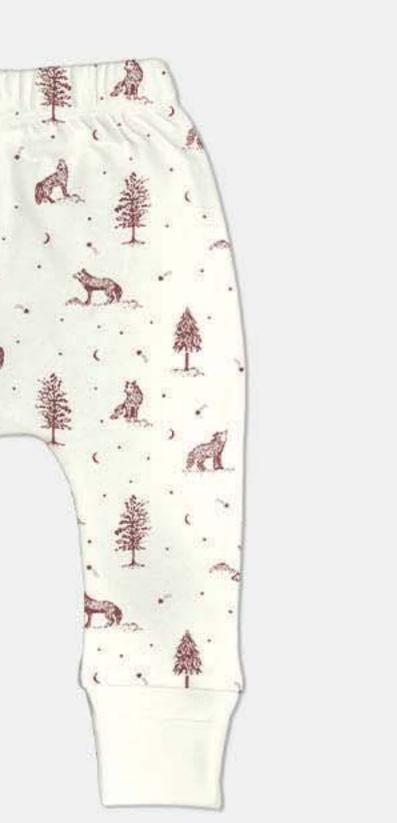

# HAREM PANTS

STYLE NO: IBS24-10

Price: USD 9.8, CAD 13.3

# HAREM PANTS

STYLE NO: IBS24-10

Price: USD 9.8, CAD 13.3

All the imababywear garments are designed by a highly skilled master-tailor. Every item is uniquely tailored for a perfect fit.

imababywear garments are made with 100% premium cotton. They are free of chemicals, Hypoallergenic, natural moisture wicking and do not irritate skin.