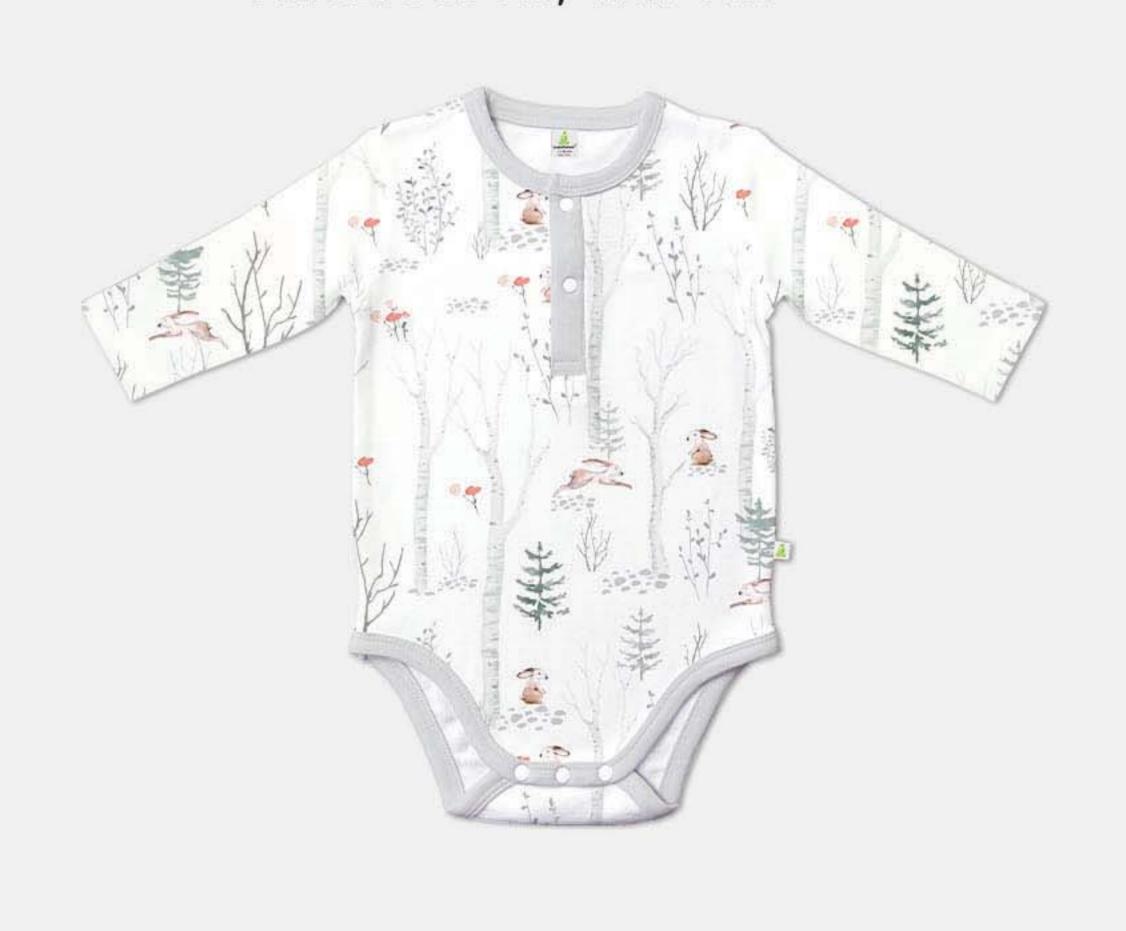

### 04 -LONG-SLEEVE EASY-NECK BODYSUIT

### 05 - LONG-SLEEVE KIMONO BODYSUIT

PRICE: USD 7.8, CAD 10.6

07 - LONG-SLEEVE T-SHIRT

PRICE: USD 10.4, CAD 14.1

08 - LONG-SLEEVE HENLEY T-SHIRT

09 - LONG-SLEEVE KIMONO TOP

PRICE: USD 10.6, CAD 14.4

PRICE: USD 10.8, CAD 14.6