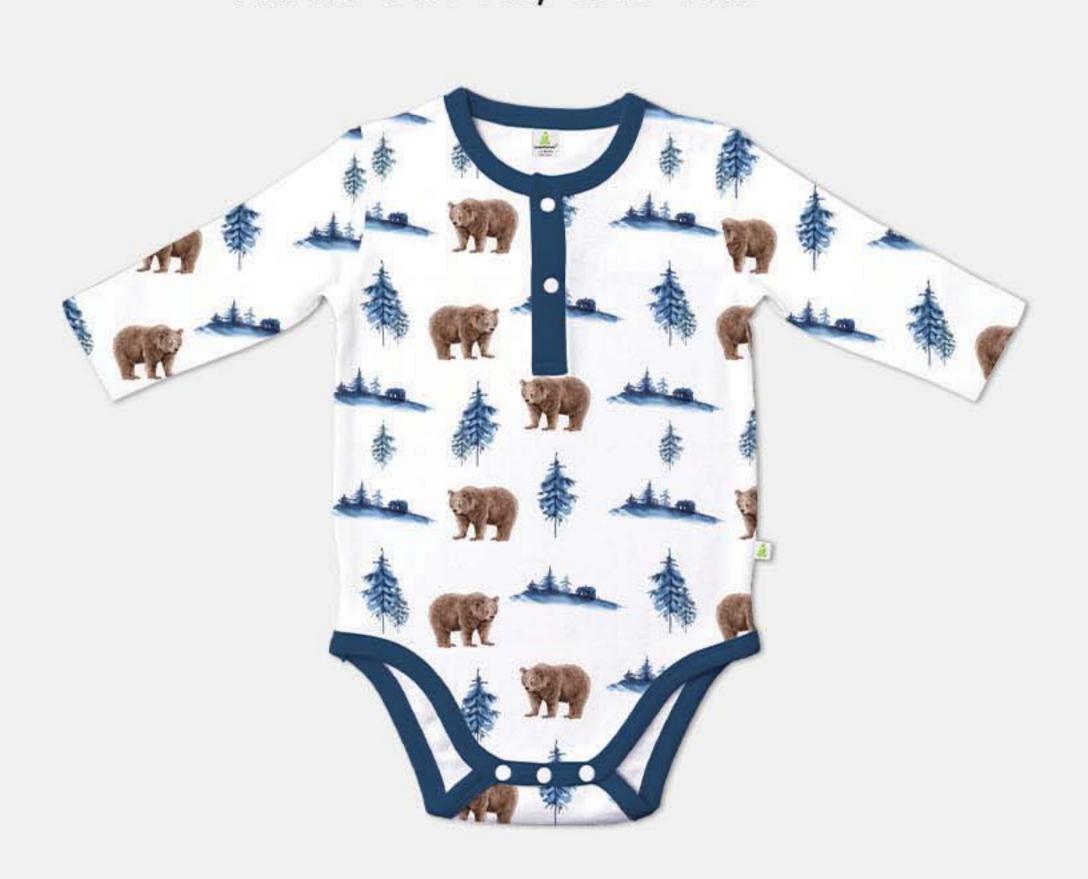

# BEAR FRIEND

### 05 - LONG-SLEEVE KIMONO BODYSUIT

PRICE: USD 7.8, CAD 10.6

07 - LONG-SLEEVE T-SHIRT

PRICE: USD 10.4, CAD 14.1

08 - LONG-SLEEVE HENLEY T-SHIRT

09 - LONG-SLEEVE KIMONO TOP

PRICE: USD 10.6, CAD 14.4

PRICE: USD 10.8, CAD 14.6