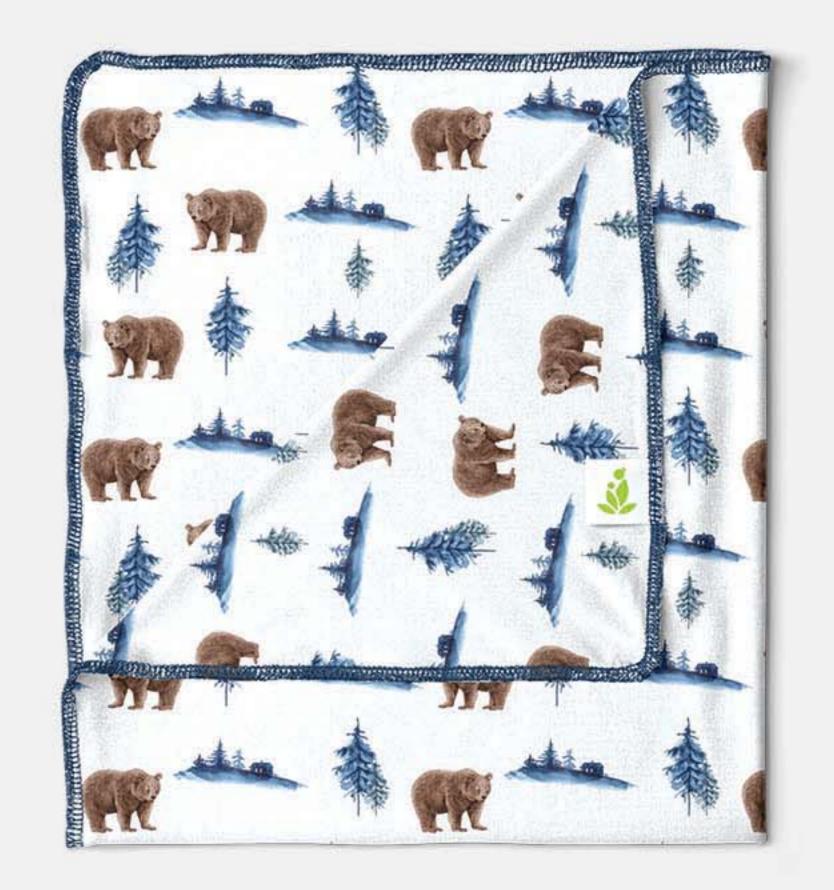

CE: USD 9.8, CAD 13.3 O8 - LONG-SLEEVE HENLEY T-SHIRT PRICE: USD 9.8, CAD 13.5 O6 - LONG-SLEEVE HENLEY BODYSUIT PRICE: USD 10.8, CAD 14.6 PRICE: USD 10.8, CAD 13.6





# WINTERBEAR

# WINTER-NAVY STRIPES



### 04 -LONG-SLEEVE EASY-NECK BODYSUIT

### 05 - LONG-SLEEVE KIMONO BODYSUIT

PRICE: USD 7.8, CAD 10.6









07 - LONG-SLEEVE T-SHIRT

PRICE: USD 10.4, CAD 14.1

08 - LONG-SLEEVE HENLEY T-SHIRT

09 - LONG-SLEEVE KIMONO TOP

PRICE: USD 10.6, CAD 14.4







PRICE: USD 10.8, CAD 14.6



10 - HAREM PANTS

PRICE: USD 9.8, CAD 13.3





06 - LONG-SLEEVE HENLEY BODYSUIT

PRICE: USD 7.8, CAD 10.6



### ACCESSORIES

15 - KNOTTED BEANIE





16 - REVERSIBLE BIB

PRICE: USD 5.7, CAD 7.7





19 - TERRY HOODED TOWEL

PRICE: USD 14.98, CAD 20.3

18 - MUSLIN WRAP

PRICE: USD 14.98, CAD 20.3





20 - RECEIVING BLANKET

PRICE: USD 13, CAD 17.6



# WOLF FOREST

# SIENNA SOLID



### 04 -LONG-SLEEVE EASY-NECK BODYSUIT



### 05 - LONG-SLEEVE KIMONO BODYSUIT

PRICE: USD 7.8, CAD 10.6



07 - LONG-SLEEVE T-SHIRT





09 - LONG-SLEEVE KIMONO TOP

PRICE: USD 10.6, CAD 14.4



10 - HAREM PANTS







08 - LONG-SLEEVE HENLEY T-SHIRT

PRICE: USD 10.8, CAD 14.6



06 - LONG-SLEEVE HENLEY BODYSUIT

PRICE: USD 7.8, CAD 10.6



### ACCESSORIES

15 - KNOTTED BEANIE





16 - REVERSIBLE BIB

PRICE: USD 5.7, CAD 7.7





19 - TERRY HOODED TOWEL

PRICE: USD 14.98, CAD 20.3

18 - MUSLIN WRAP

PRICE: USD 14.98, CAD 20.3





20 - RECEIVING BLANKET

PRICE: USD 13, CAD 17.6



# ZOO ANIMALS WINTER ICE-GREY STRIPES



### 04 -LONG-SLEEVE EASY-NECK BODYSUIT

### 05 - LONG-SLEEVE KIMONO BODYSUIT

PRICE