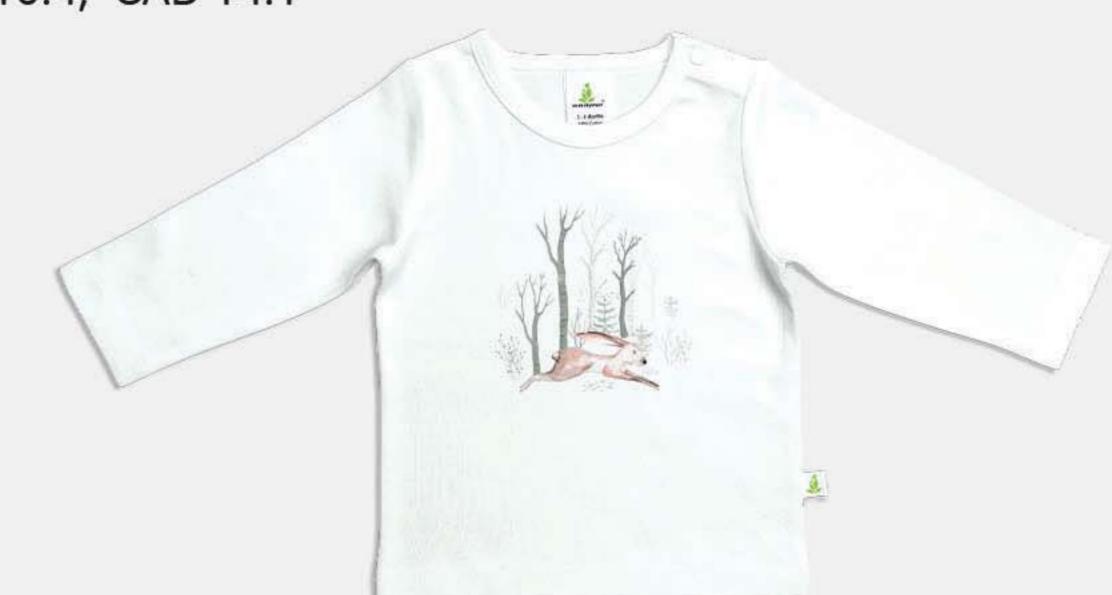

### 05 - LONG-SLEEVE KIMONO BODYSUIT

PRICE: USD 7.8, CAD 10.6









07 - LONG-SLEEVE T-SHIRT

PRICE: USD 10.4, CAD 14.1



08 - LONG-SLEEVE HENLEY T-SHIRT

PRICE: USD 10.8, CAD 14.6



09 - LONG-SLEEVE KIMONO TOP

PRICE: USD 10.6, CAD 14.4



10 - HAREM PANTS

PRICE: USD 9.8, CAD 13.3





06 - LONG-SLEEVE HENLEY BODYSUIT

PRICE: USD 7.8, CAD 10.6



### ACCESSORIES

15 - KNOTTED BEANIE





16 - REVERSIBLE BIB

PRICE: USD 5.7, CAD 7.7





19 - TERRY HOODED TOWEL

PRICE: USD 14.98, CAD 20.3

18 - MUSLIN WRAP

PRICE: USD 14.98, CAD 20.3





20 - RECEIVING BLANKET

PRICE: USD 13, CAD 17.6



# WOODLAND

# HEATHER GREY



### 04 -LONG-SLEEVE EASY-NECK BODYSUIT





### 05 - LONG-SLEEVE KIMONO BODYSUIT

PRICE: USD 7.8, CAD 10.6



07 - LONG-SLEEVE T-SHIRT

PRICE: USD 10.4, CAD 14.1





09 - LONG-SLEEVE KIMONO TOP

PRICE: USD 10.6, CAD 14.4



10 - HAREM PANTS

PRICE: USD 9.8, CAD 13.3





08 - LONG-SLEEVE HENLEY T-SHIRT

PRICE: USD 10.8, CAD 14.6



06 - LONG-SLEEVE HENLEY BODYSUIT

PRICE: USD 7.8, CAD 10.6



### ACCESSORIES

15 - KNOTTED BEANIE





16 - REVERSIBLE BIB

PRICE: USD 5.7, CAD 7.7





19 - TERRY HOODED TOWEL

PRICE: USD 14.98, CAD 20.3

18 - MUSLIN WRAP

PRICE: USD 14.98, CAD 20.3





20 - RECEIVING BLANKET

PRICE: USD 13, CAD 17.6



# TROPICAL WOODS

# FOREST GREEN



### 04 -LONG-SLEEVE EASY-NECK BODYSUIT





### 05 - LONG-SLEEVE KIMONO BODYSUIT

PRICE: USD 7.8, CAD 10.6



07 - LONG-SLEEVE T-SHIRT

PRICE: USD 10.4, CAD 14.1





09 - LONG-SLEEVE KIMONO TOP

PRICE: USD 10.6, CAD 14.4



**10 - HAREM PANTS** 

PRICE: USD 9.8, CAD 13.3





08 - LON