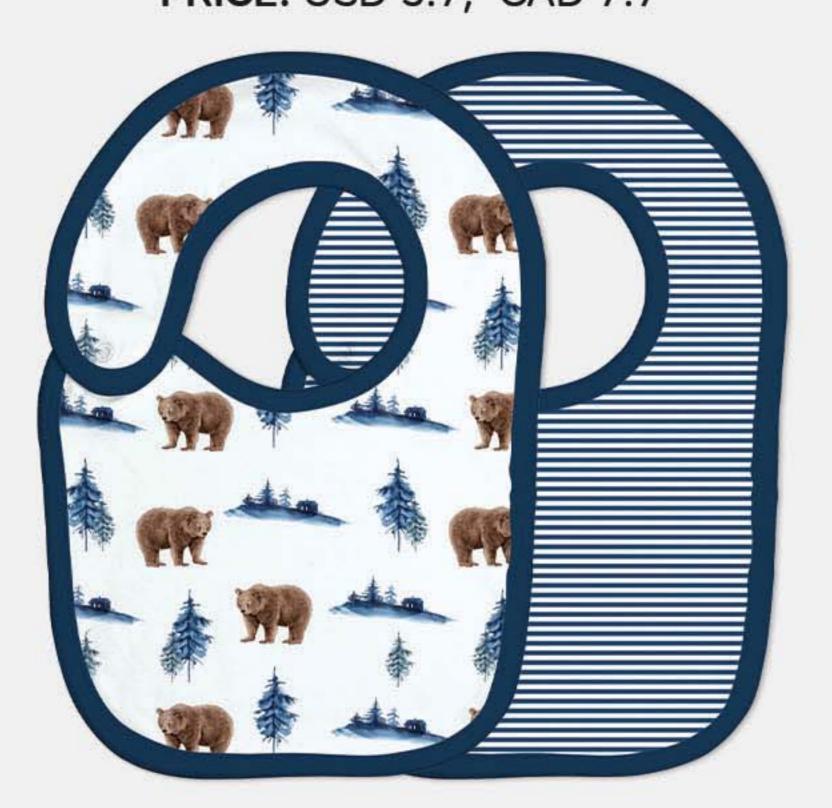

### ACCESSORIES

15 - KNOTTED BEANIE

16 - REVERSIBLE BIB

PRICE: USD 5.7, CAD 7.7

19 - TERRY HOODED TOWEL

PRICE: USD 14.98, CAD 20.3

18 - MUSLIN WRAP

PRICE: USD 14.98, CAD 20.3