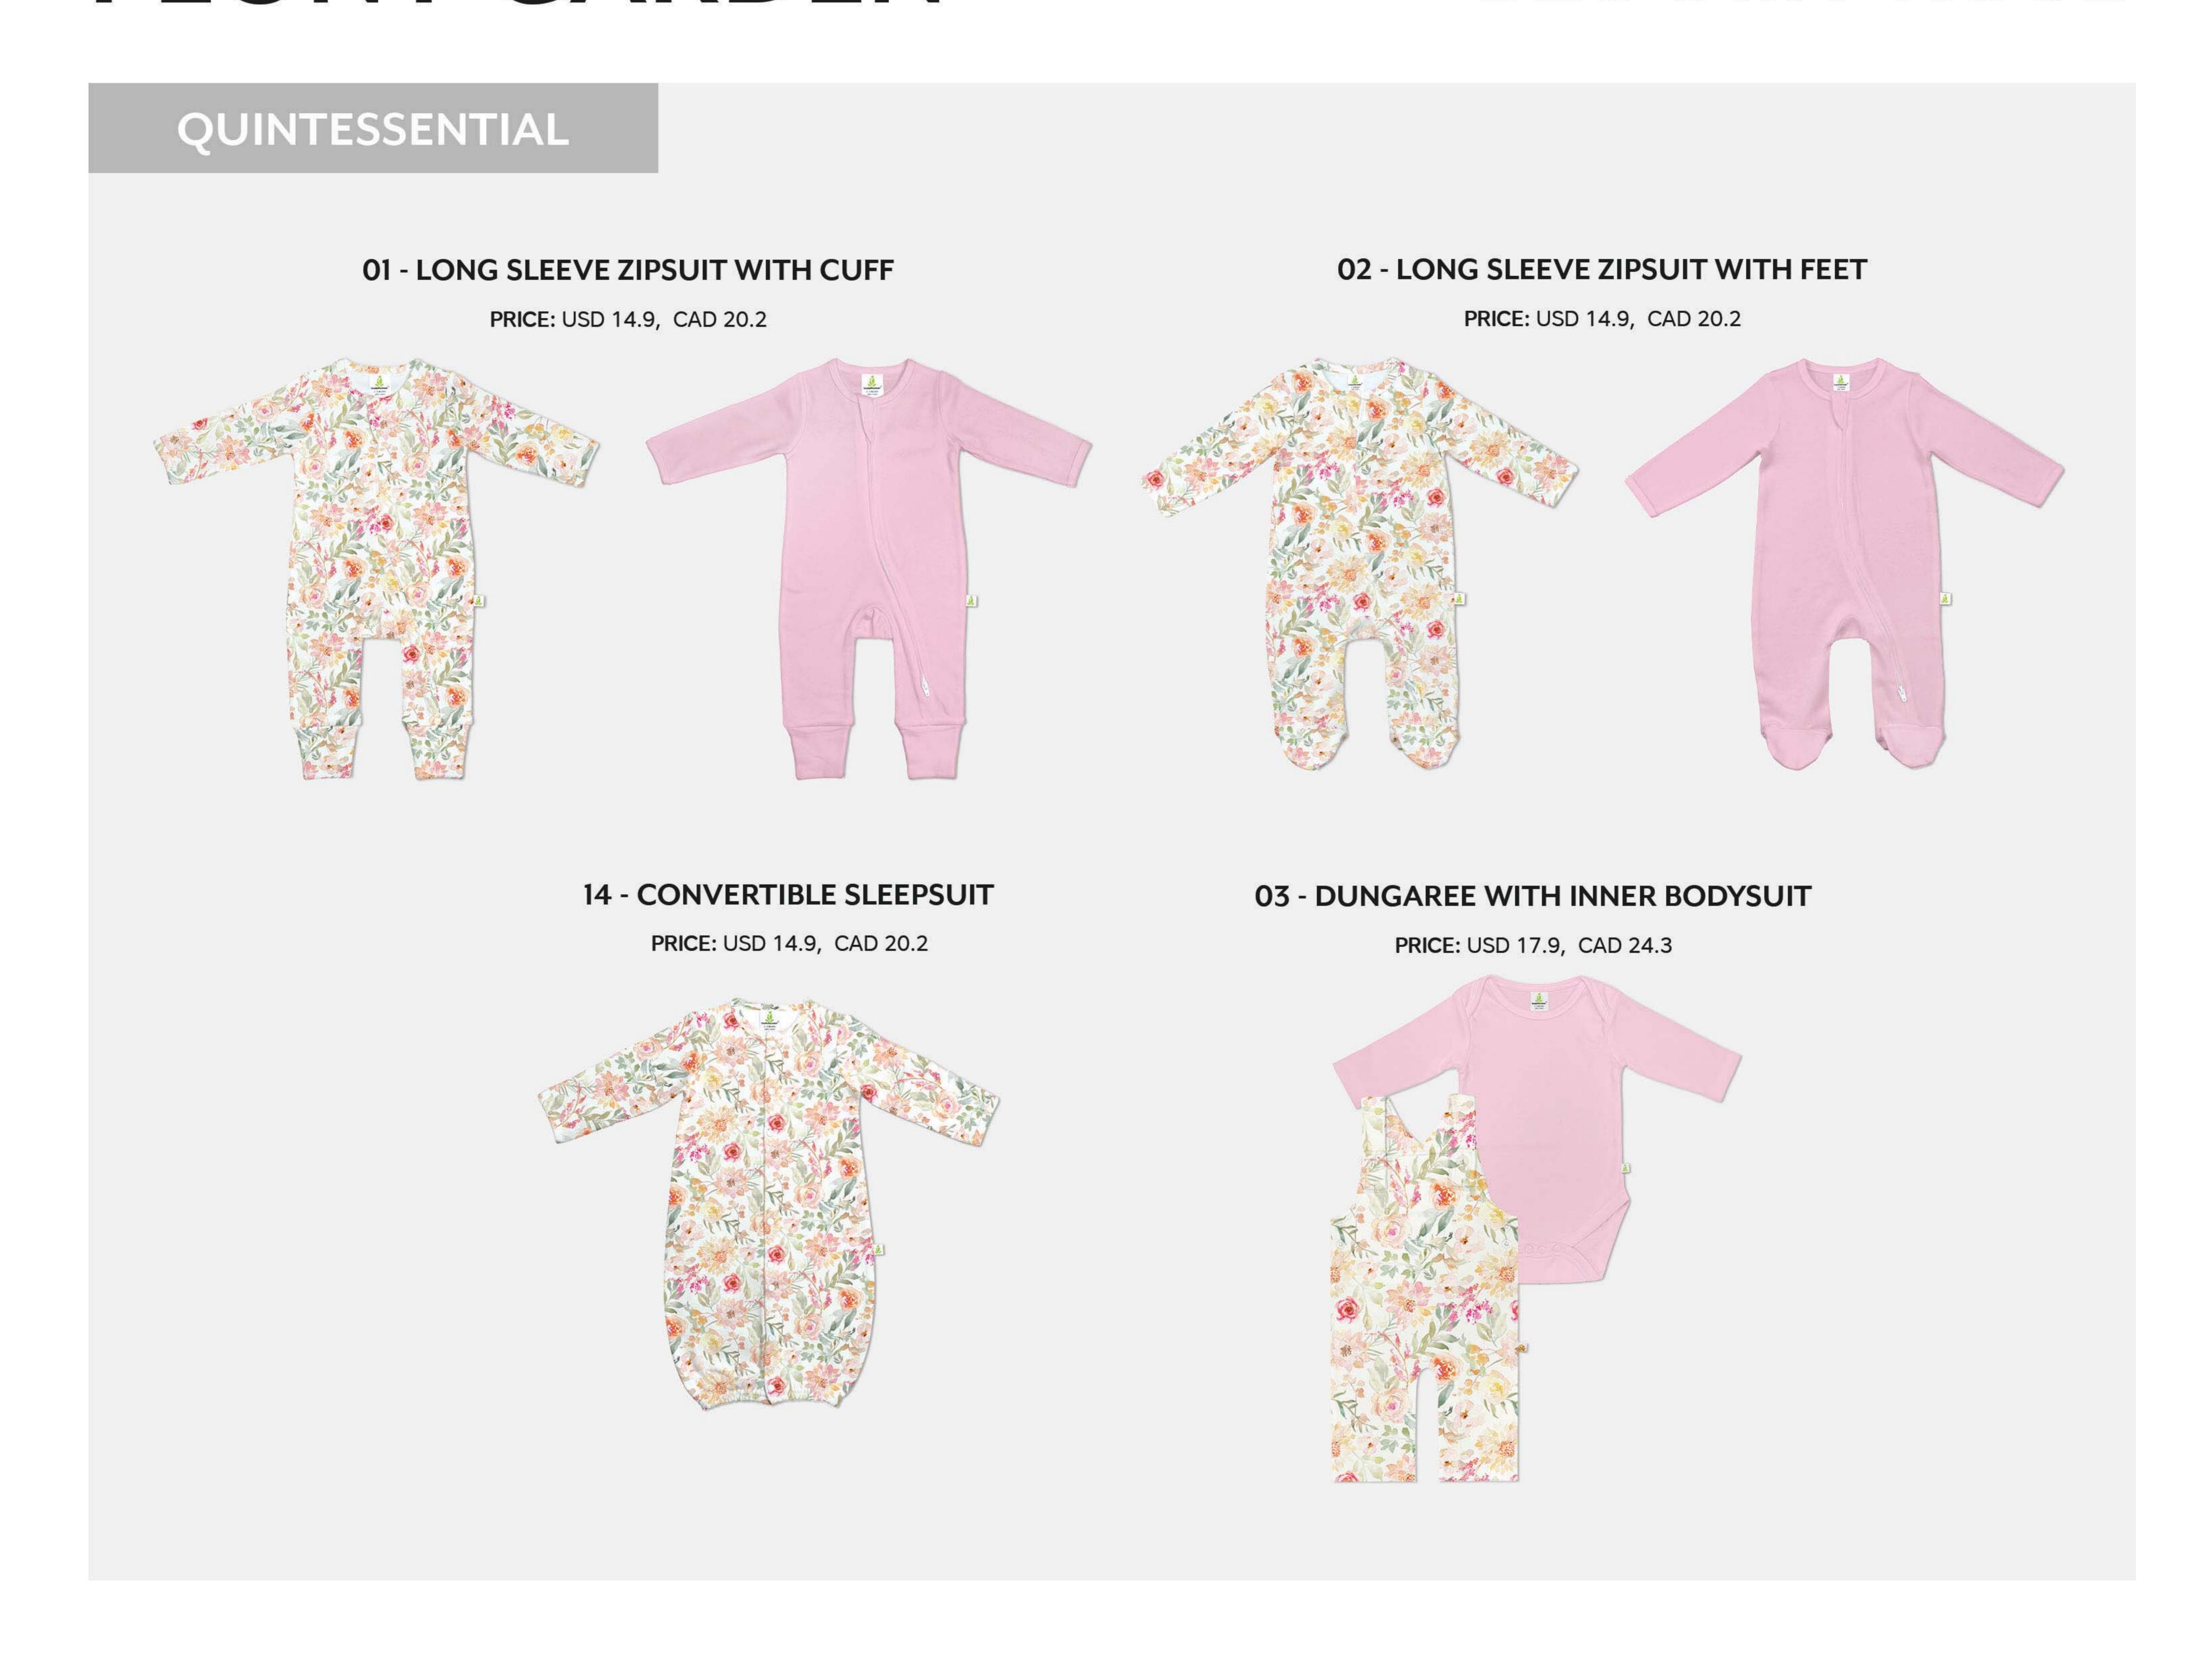

CAD 20.3





20 - RECEIVING BLANKET

PRICE: USD 13, CAD 17.6



# MUSHROOM GARDEN DUSTY RASPBERRY STRIPES







15 - KNOTTED BEANIE





17 - FRILL BIB
PRICE: USD 5.7, CAD 7.7





18 - MUSLIN WRAP

PRICE: USD 14.98, CAD 20.3





20 - RECEIVING BLANKET
PRICE: USD 13, CAD 17.6



# SLEPING FOX

## WINTER OLIVE-GREEN STRIPES



# MIX AND MATCH STYLES 04 -LONG-SLEEVE EASY-NECK BODYSUIT 05 - LONG-SLEEVE KIMONO BODYSUIT PRICE: USD 6.9, CAD 9.3 PRICE: USD 7.8, CAD 10.6 09 - LONG-SLEEVE KIMONO TOP 06 - LONG-SLEEVE HENLEY BODYSUIT 07 - LONG-SLEEVE T-SHIRT PRICE: USD 10.4, CAD 14.1 PRICE: USD 10.6, CAD 14.4 PRICE: USD 7.8, CAD 10.6 10 - HAREM PANTS 11 - LONG-SLEEVE PRISCILLA DRESS PRICE: USD 9.8, CAD 13.3 PRICE: USD 13.6, CAD 18.4



Also available as a legging



# PEONY GARDEN

# BLOOMY ROSE



# MIX AND MATCH STYLES 05 - LONG-SLEEVE KIMONO BODYSUIT 04 -LONG-SLEEVE EASY-NECK BODYSUIT PRICE: USD 7.8, CAD 10.6 PRICE: USD 6.9, CAD 9.3 06 - LONG-SLEEVE HENLEY BODYSUIT 09 - LONG-SLEEVE KIMONO TOP 07 - LONG-SLEEVE T-SHIRT PRICE: USD 7.8, CAD 10.6 PRICE: USD 10.6, CAD 14.4 PRICE: USD 10.4, CAD 14.1 10 - HAREM PANTS 11 - LONG-SLEEVE PRISCILLA DRESS PRICE: USD 9.8, CAD 13.3 PRICE: USD 13.6, CAD 18.4 Also available as a legging





# WINTER MEADOW

# COCL GREY



# MIX AND MATCH STYLES 05 - LONG-SLEEVE KIMONO BODYSUIT 04 -LONG-SLEEVE EASY-NECK BODYSUIT PRICE: USD 7.8, CAD 10.6 PRICE: USD 6.9, CAD 9.3 09 - LONG-SLEEVE KIMONO TOP 07 - LONG-SLEEVE T-SHIRT PRICE: USD 10.6, CAD 14.4 PRICE: USD 10.4, CAD 14.1 10 - HAREM PANTS 06 - LONG-SLEEVE HENLEY BODYSUIT 11 - LONG-SLEEVE PRISCILLA DRESS P