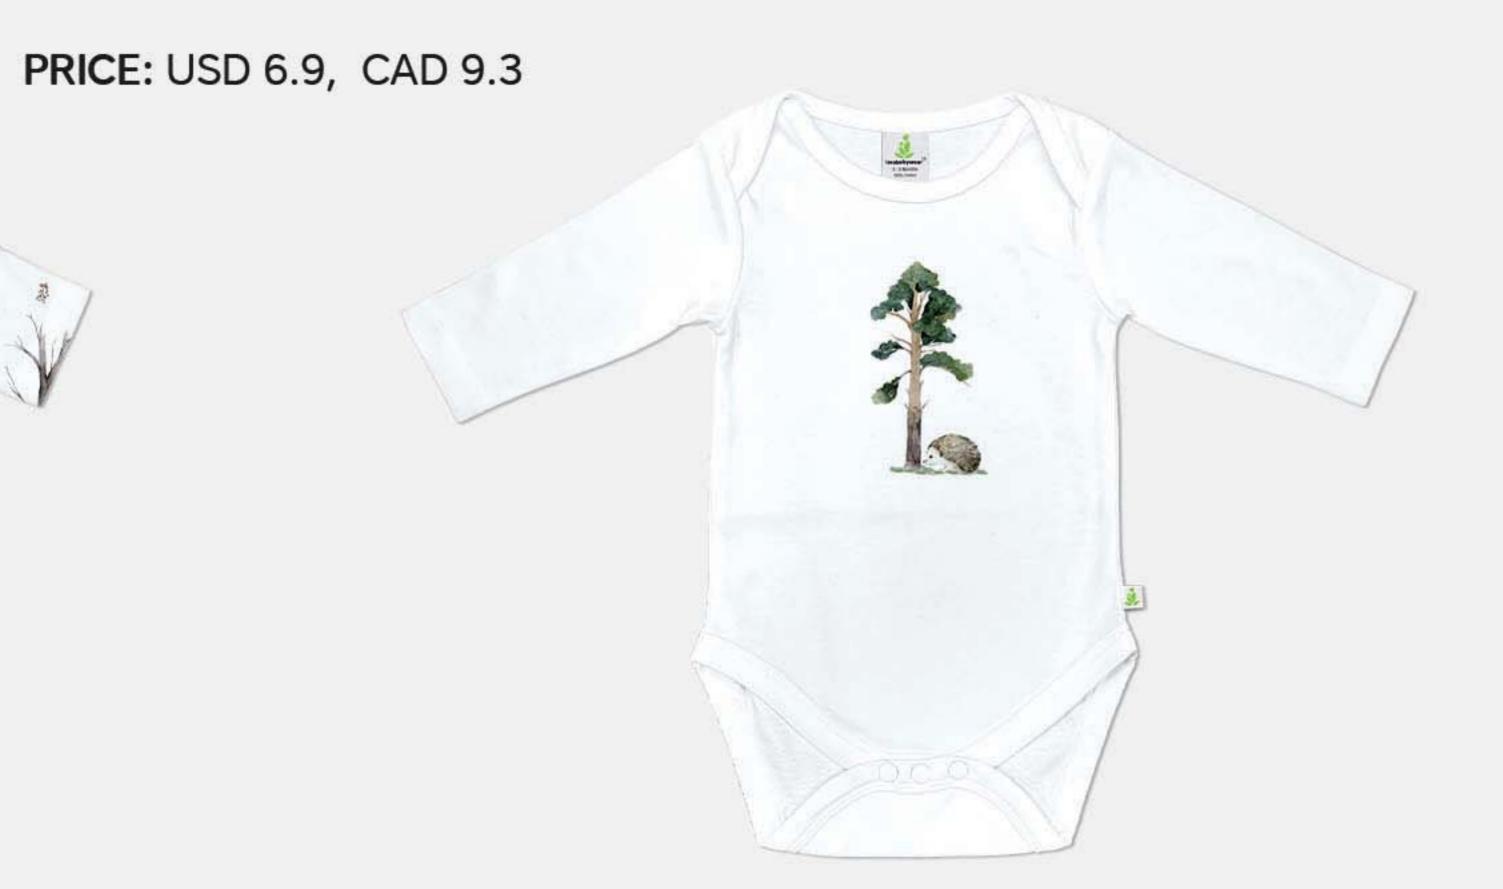

- RECEIVING BLANKET

PRICE: USD 13, CAD 17.6



# WOODLAND

# HEATHER GREY



### 04 -LONG-SLEEVE EASY-NECK BODYSUIT





### 05 - LONG-SLEEVE KIMONO BODYSUIT

PRICE: USD 7.8, CAD 10.6



07 - LONG-SLEEVE T-SHIRT

PRICE: USD 10.4, CAD 14.1





09 - LONG-SLEEVE KIMONO TOP

PRICE: USD 10.6, CAD 14.4



10 - HAREM PANTS

PRICE: USD 9.8, CAD 13.3





08 - LONG-SLEEVE HENLEY T-SHIRT

PRICE: USD 10.8, CAD 14.6



06 - LONG-SLEEVE HENLEY BODYSUIT

PRICE: USD 7.8, CAD 10.6



### ACCESSORIES

15 - KNOTTED BEANIE





16 - REVERSIBLE BIB

PRICE: USD 5.7, CAD 7.7





19 - TERRY HOODED TOWEL

PRICE: USD 14.98, CAD 20.3

18 - MUSLIN WRAP

PRICE: USD 14.98, CAD 20.3





20 - RECEIVING BLANKET

PRICE: USD 13, CAD 17.6



# TROPICAL WOODS

# FOREST GREEN



### 04 -LONG-SLEEVE EASY-NECK BODYSUIT





### 05 - LONG-SLEEVE KIMONO BODYSUIT

PRICE: USD 7.8, CAD 10.6



07 - LONG-SLEEVE T-SHIRT

PRICE: USD 10.4, CAD 14.1





09 - LONG-SLEEVE KIMONO TOP

PRICE: USD 10.6, CAD 14.4



**10 - HAREM PANTS** 

PRICE: USD 9.8, CAD 13.3





08 - LONG-SLEEVE HENLEY T-SHIRT

PRICE: USD 10.8, CAD 14.6



06 - LONG-SLEEVE HENLEY BODYSUIT

PRICE: USD 7.8, CAD 10.6



### ACCESSORIES

15 - KNOTTED BEANIE





16 - REVERSIBLE BIB

PRICE: USD 5.7, CAD 7.7





19 - TERRY HOODED TOWEL

PRICE: USD 14.98, CAD 20.3

18 - MUSLIN WRAP

PRICE: USD 14.98, CAD 20.3





20 - RECEIVING BLANKET

PRICE: USD 13, CAD 17.6



# MUSHROOM GARDEN DUSTY RASPBERRY STRIPES







15 - KNOTTED BEANIE





17 - FRILL BIB
PRICE: USD 5.7, CAD 7.7





18 - MUSLIN WRAP

PRICE: USD 14.98, CAD 20.3





20 - RECEIVING BLANKET
PRI