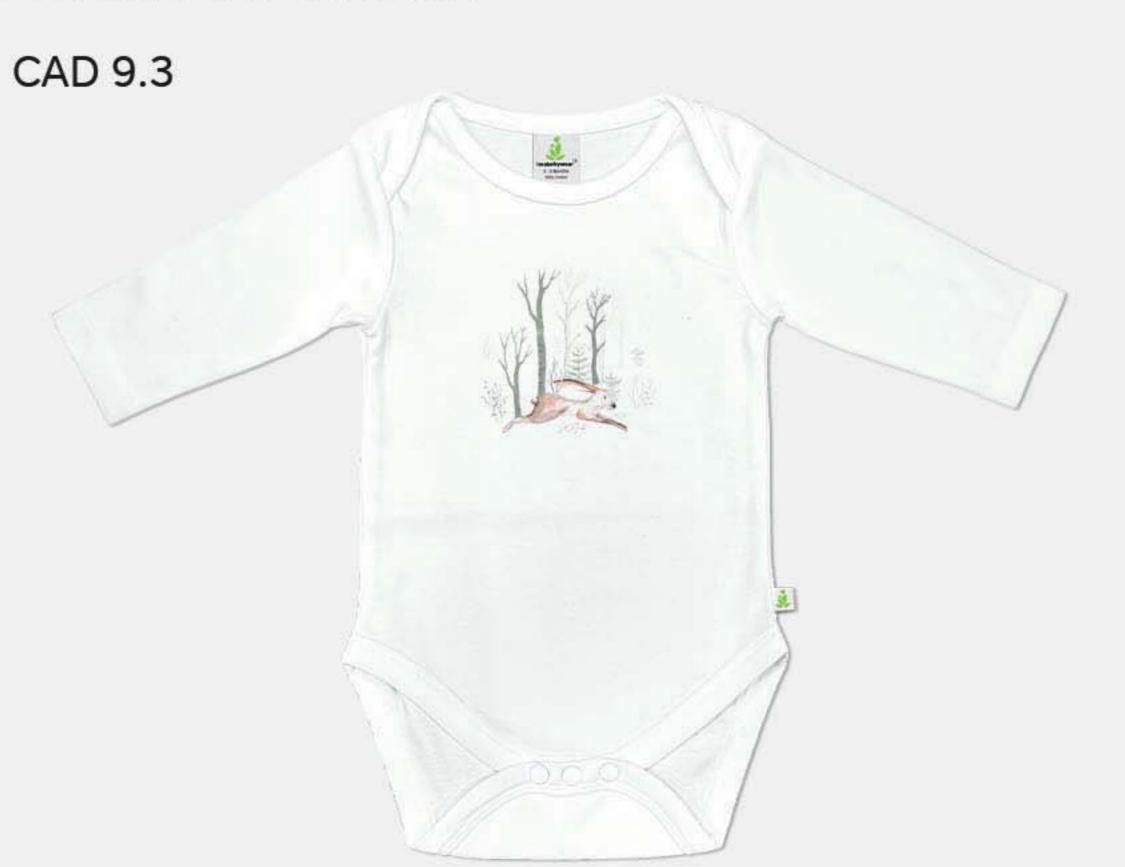

# O5 - LONG-SLEEVE KIMONO BODYSUIT PRICE: USD 7.8, CAD 9.3 O7 - LONG-SLEEVE T-SHIRT PRICE: USD 10.4, CAD 14.1 10 - HAREM PANTS PRICE: USD 9.8, CAD 13.3 O8 - LONG-SLEEVE HENLEY T-SHIRT PRICE: USD 9.8, CAD 13.5 O6 - LONG-SLEEVE HENLEY BODYSUIT PRICE: USD 10.8, CAD 14.6 PRICE: USD 10.8, CAD 13.6

### 05 - LONG-SLEEVE KIMONO BODYSUIT

PRICE: USD 7.8, CAD 10.6

07 - LONG-SLEEVE T-SHIRT

PRICE: USD 10.4, CAD 14.1

08 - LONG-SLEEVE HENLEY T-SHIRT

09 - LONG-SLEEVE KIMONO TOP

PRICE: USD 10.6, CAD 14.4

PRICE: USD 10.8, CAD 14.6