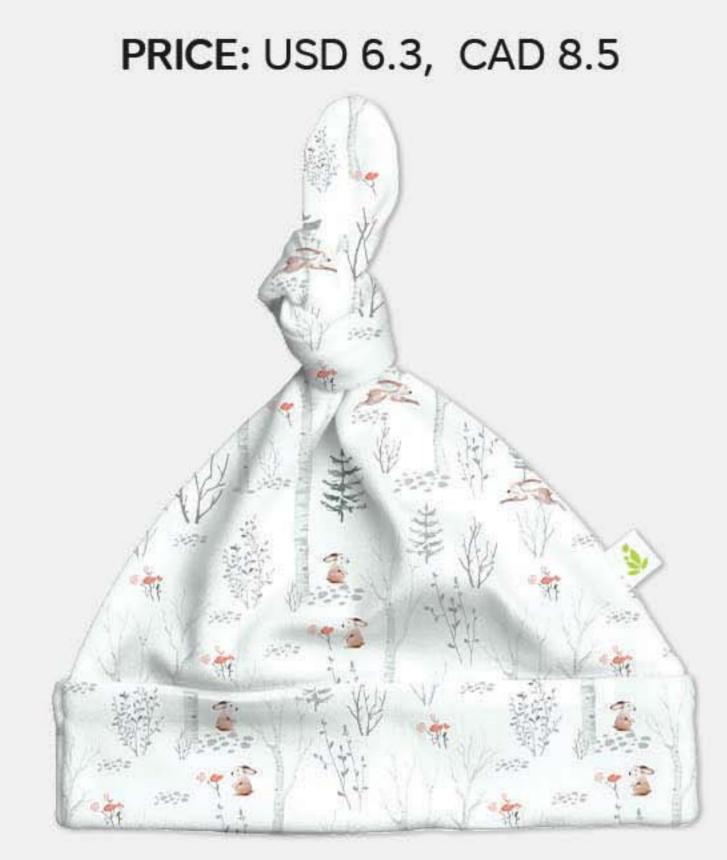

### ACCESSORIES

15 - KNOTTED BEANIE

16 - REVERSIBLE BIB

PRICE: USD 5.7, CAD 7.7

19 - TERRY HOODED TOWEL

PRICE: USD 14.98, CAD 20.3

18 - MUSLIN WRAP

PRICE: USD 14.98, CAD 20.3