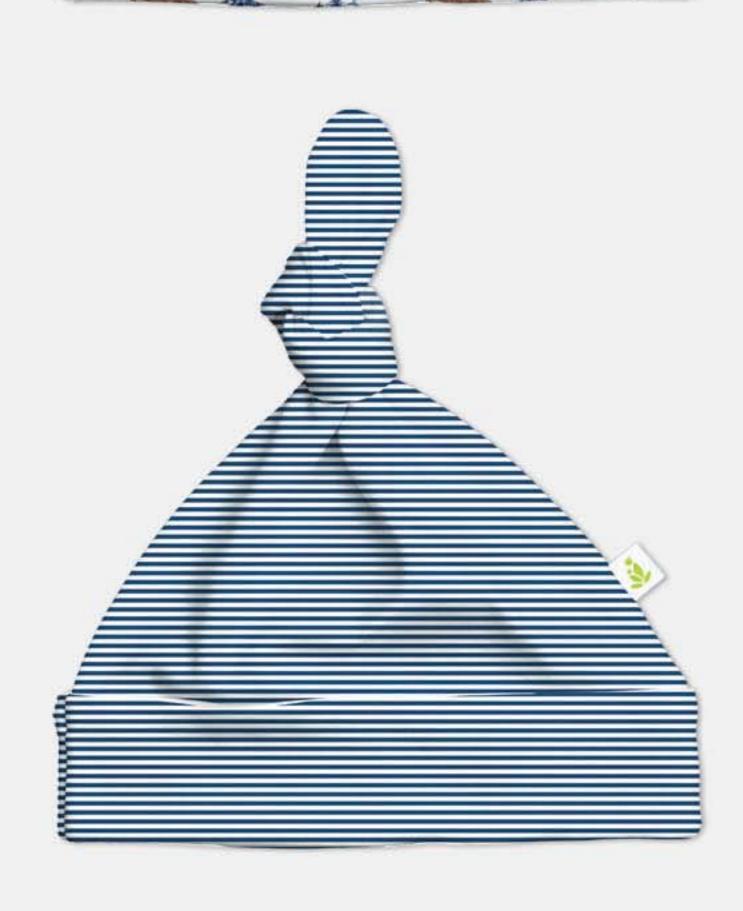

### ACCESSORIES

15 - KNOTTED BEANIE

16 - REVERSIBLE BIB

PRICE: USD 5.7, CAD 7.7

19 - TERRY HOODED TOWEL

PRICE: USD 14.98, CAD 20.3

18 - MUSLIN WRAP

PRICE: USD 14.98, CAD 20.3