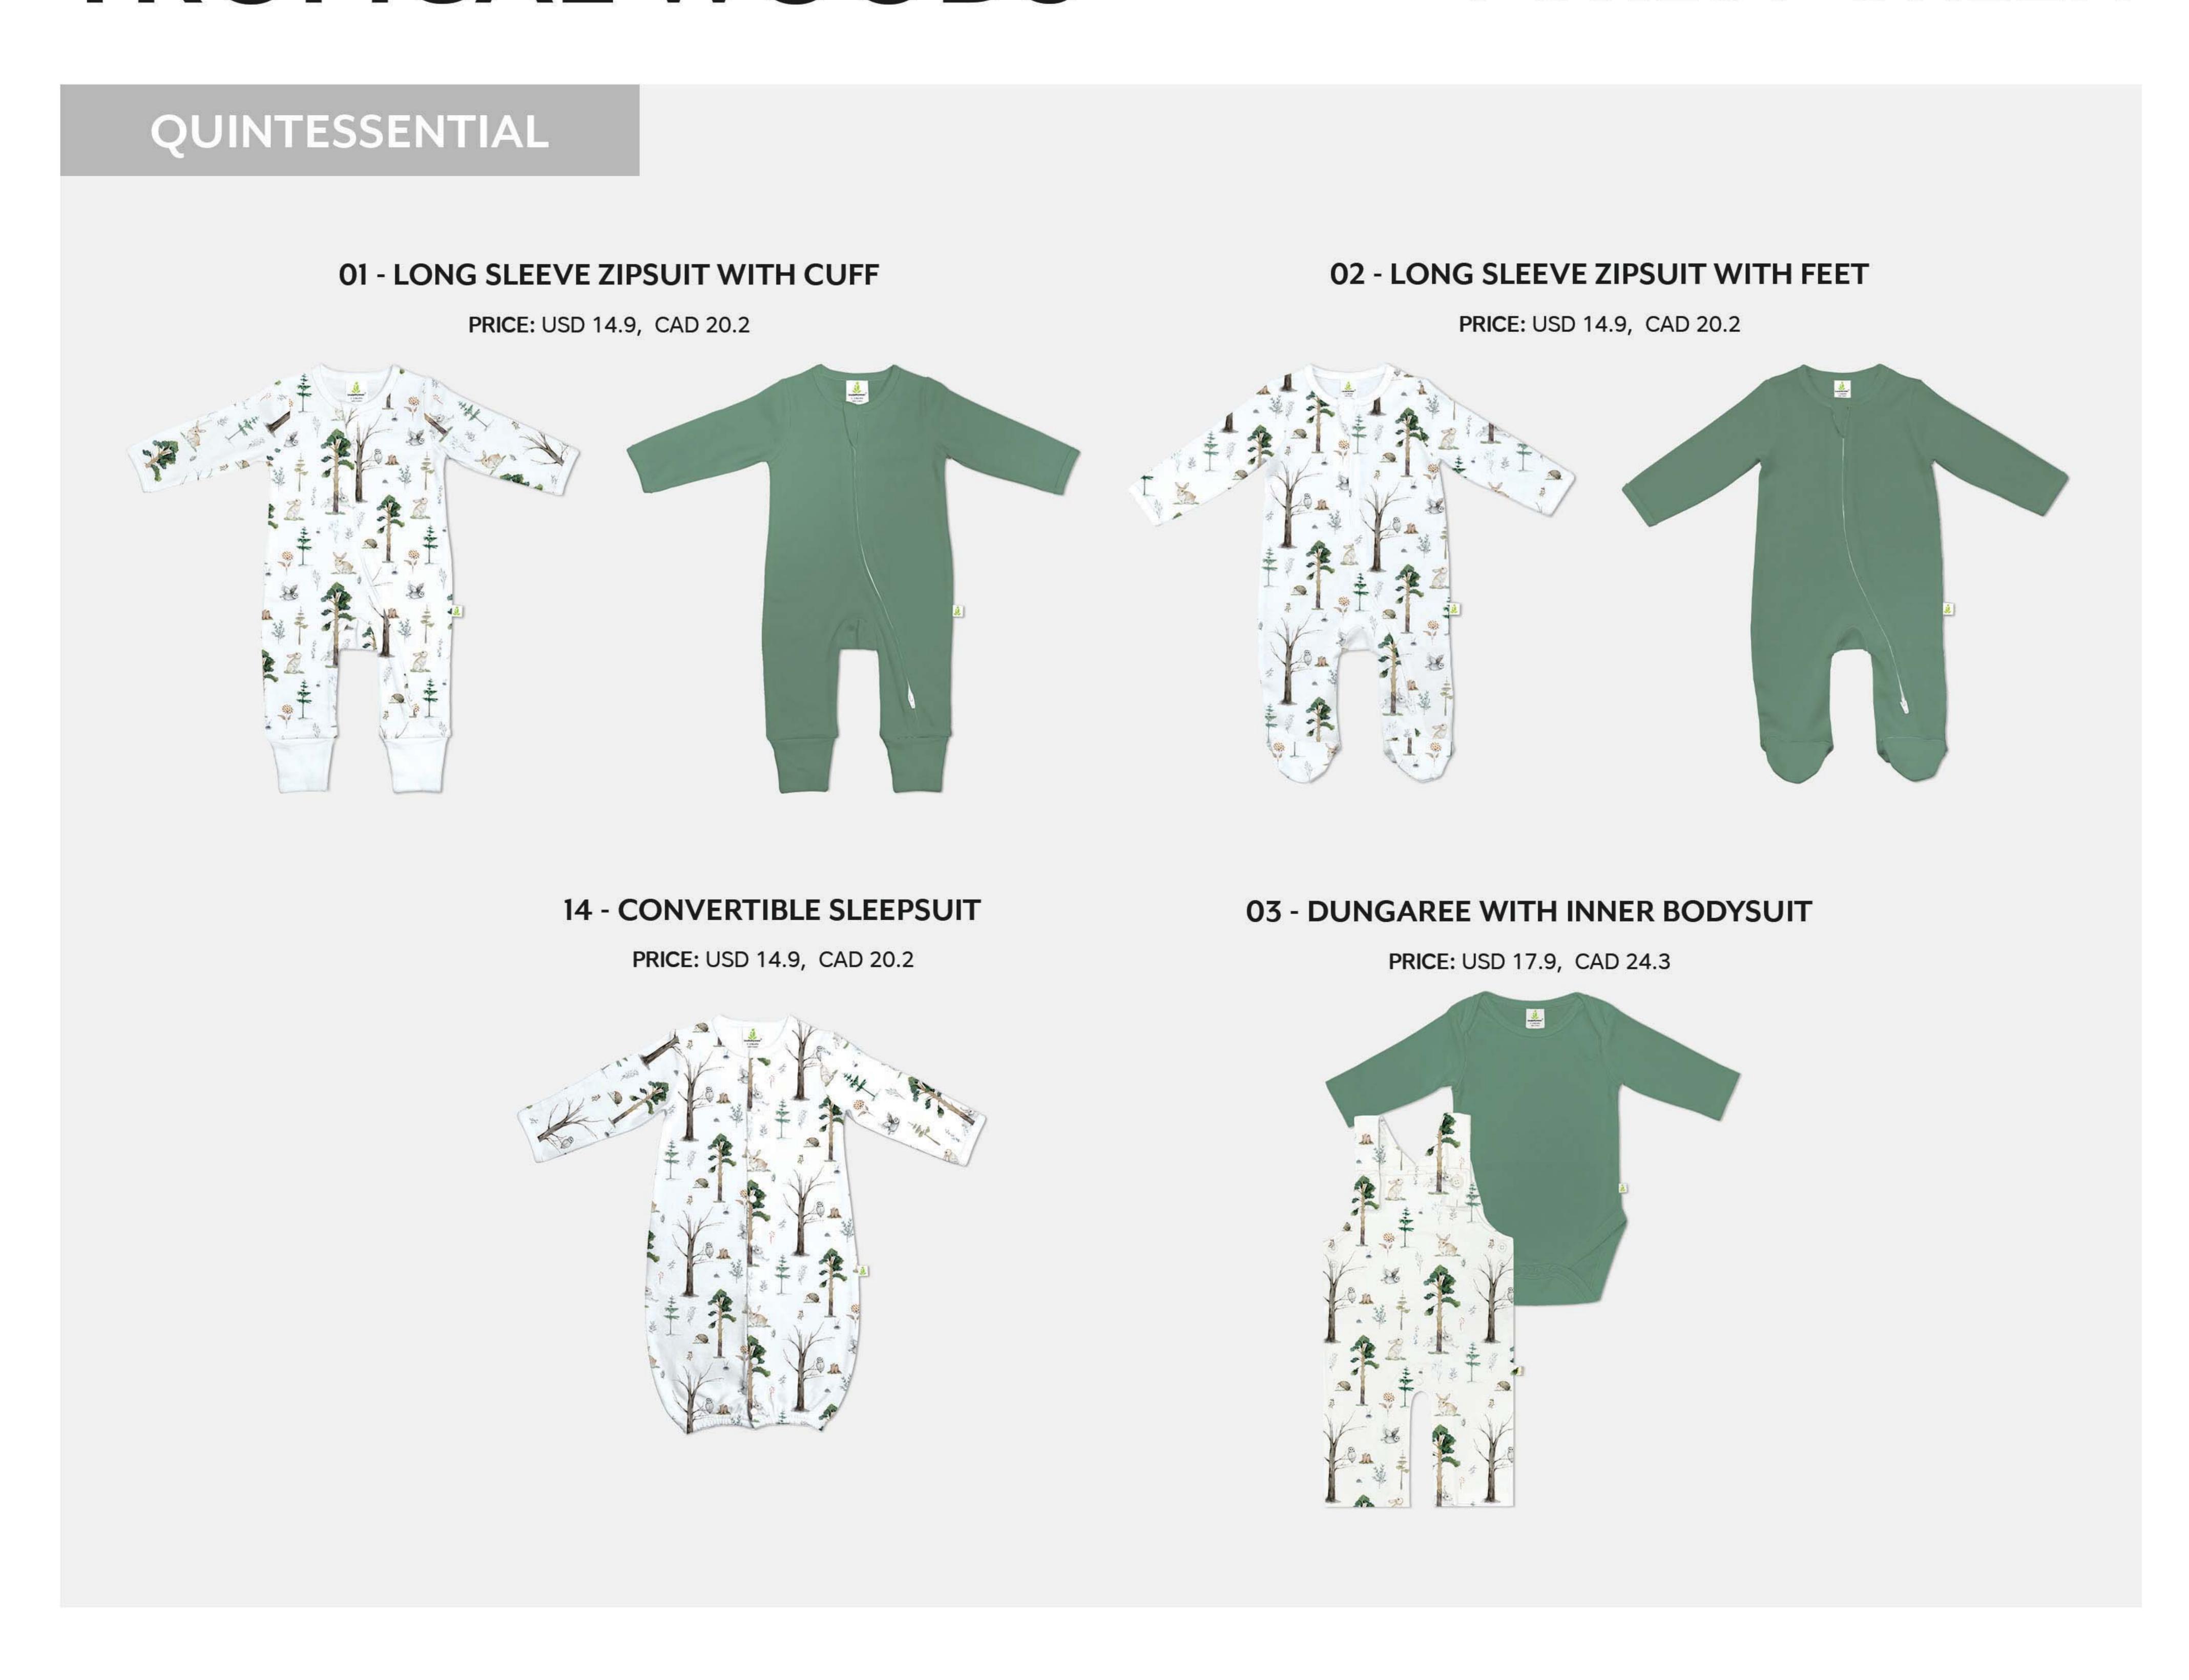

# TROPICAL WOODS

# FOREST GREEN

### 04 -LONG-SLEEVE EASY-NECK BODYSUIT

### 05 - LONG-SLEEVE KIMONO BODYSUIT

PRICE: USD 7.8, CAD 10.6

07 - LONG-SLEEVE T-SHIRT

PRICE: USD 10.4, CAD 14.1

09 - LONG-SLEEVE KIMONO TOP

PRICE: USD 10.6, CAD 14.4

**10 - HAREM PANTS** 

PRICE: USD 9.8, CAD 13.3

08 - LONG-SLEEVE HENLEY T-SHIRT

PRICE: USD 10.8, CAD 14.6

06 - LONG-SLEEVE HENLEY BODYSUIT

PRICE: USD 7.8, CAD 10.6

### ACCESSORIES

15 - KNOTTED BEANIE

16 - REVERSIBLE BIB

PRICE: USD 5.7, CAD 7.7

19 - TERRY HOODED TOWEL

PRICE: USD 14.98, CAD 20.3

18 - MUSLIN WRAP

PRICE: USD 14.98, CAD 20.3

20 - RECEIVING BLANKET

PRICE: USD 13, CAD 17.6