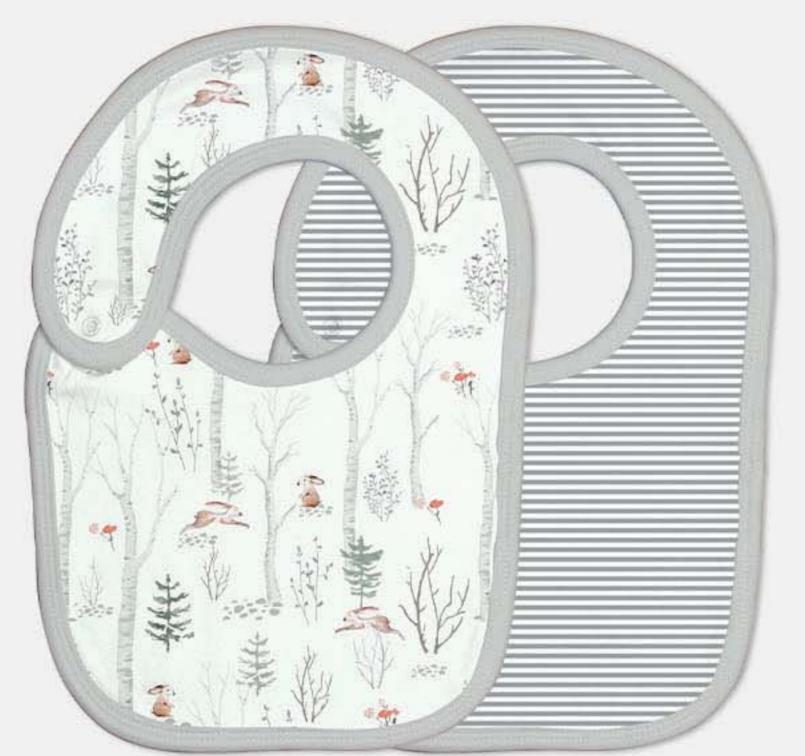

### ACCESSORIES

15 - KNOTTED BEANIE

16 - REVERSIBLE BIB

PRICE: USD 5.7, CAD 7.7

19 - TERRY HOODED TOWEL

PRICE: USD 14.98, CAD 20.3

18 - MUSLIN WRAP

PRICE: USD 14.98, CAD 20.3