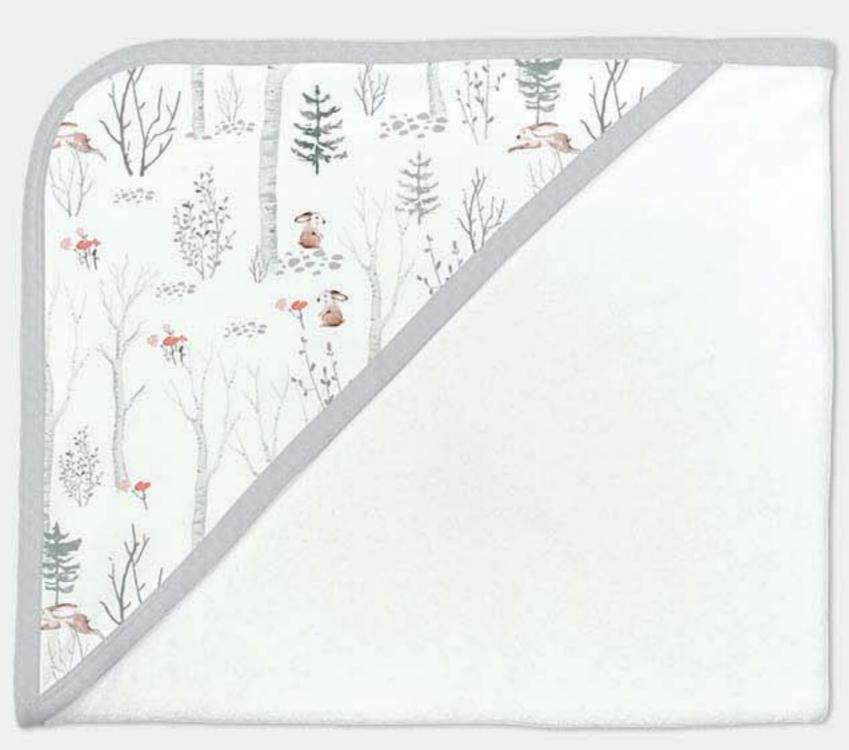

### ACCESSORIES

15 - KNOTTED BEANIE

16 - REVERSIBLE BIB

PRICE: USD 5.7, CAD 7.7

19 - TERRY HOODED TOWEL

PRICE: USD 14.98, CAD 20.3

18 - MUSLIN WRAP

PRICE: USD 14.98, CAD 20.3

# ZOO ANIMALS WINTER ICE-GREY STRIPES