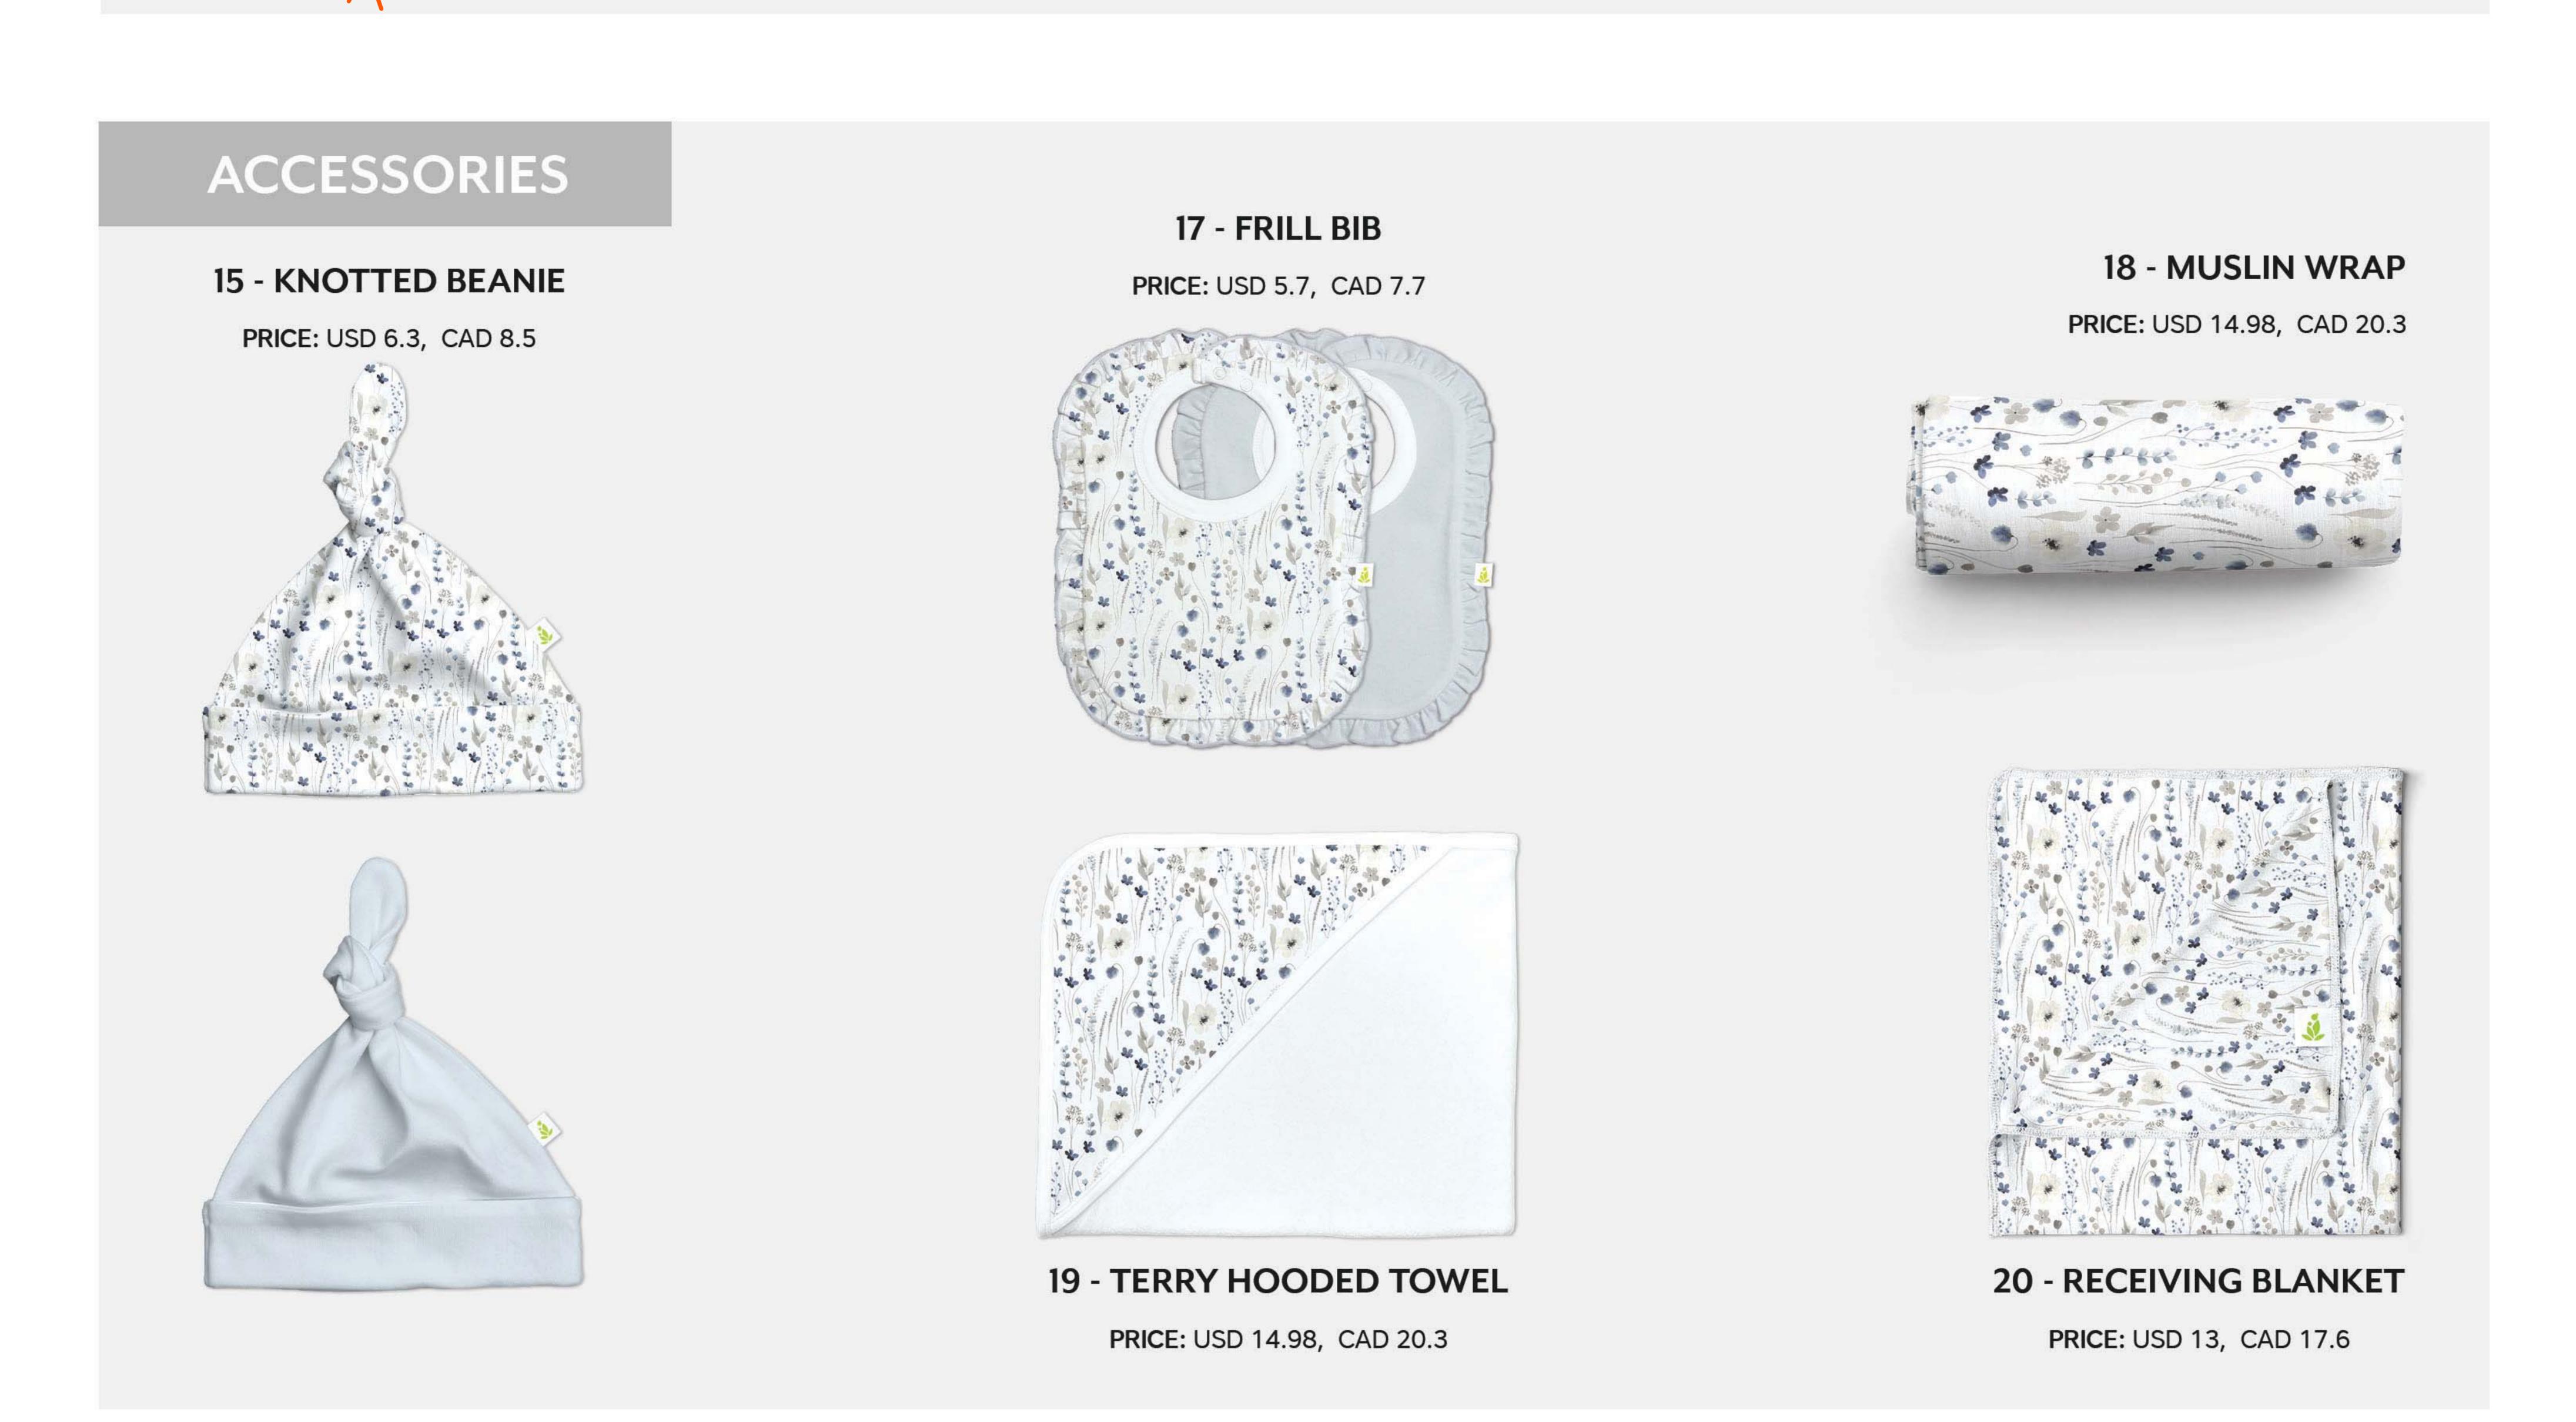

# MUSHROOM GARDEN DUSTY RASPBERRY STRIPES

15 - KNOTTED BEANIE

17 - FRILL BIB
PRICE: USD 5.7, CAD 7.7

18 - MUSLIN WRAP

PRICE: USD 14.98, CAD 20.3

20 - RECEIVING BLANKET
PRICE: USD 13, CAD 17.6