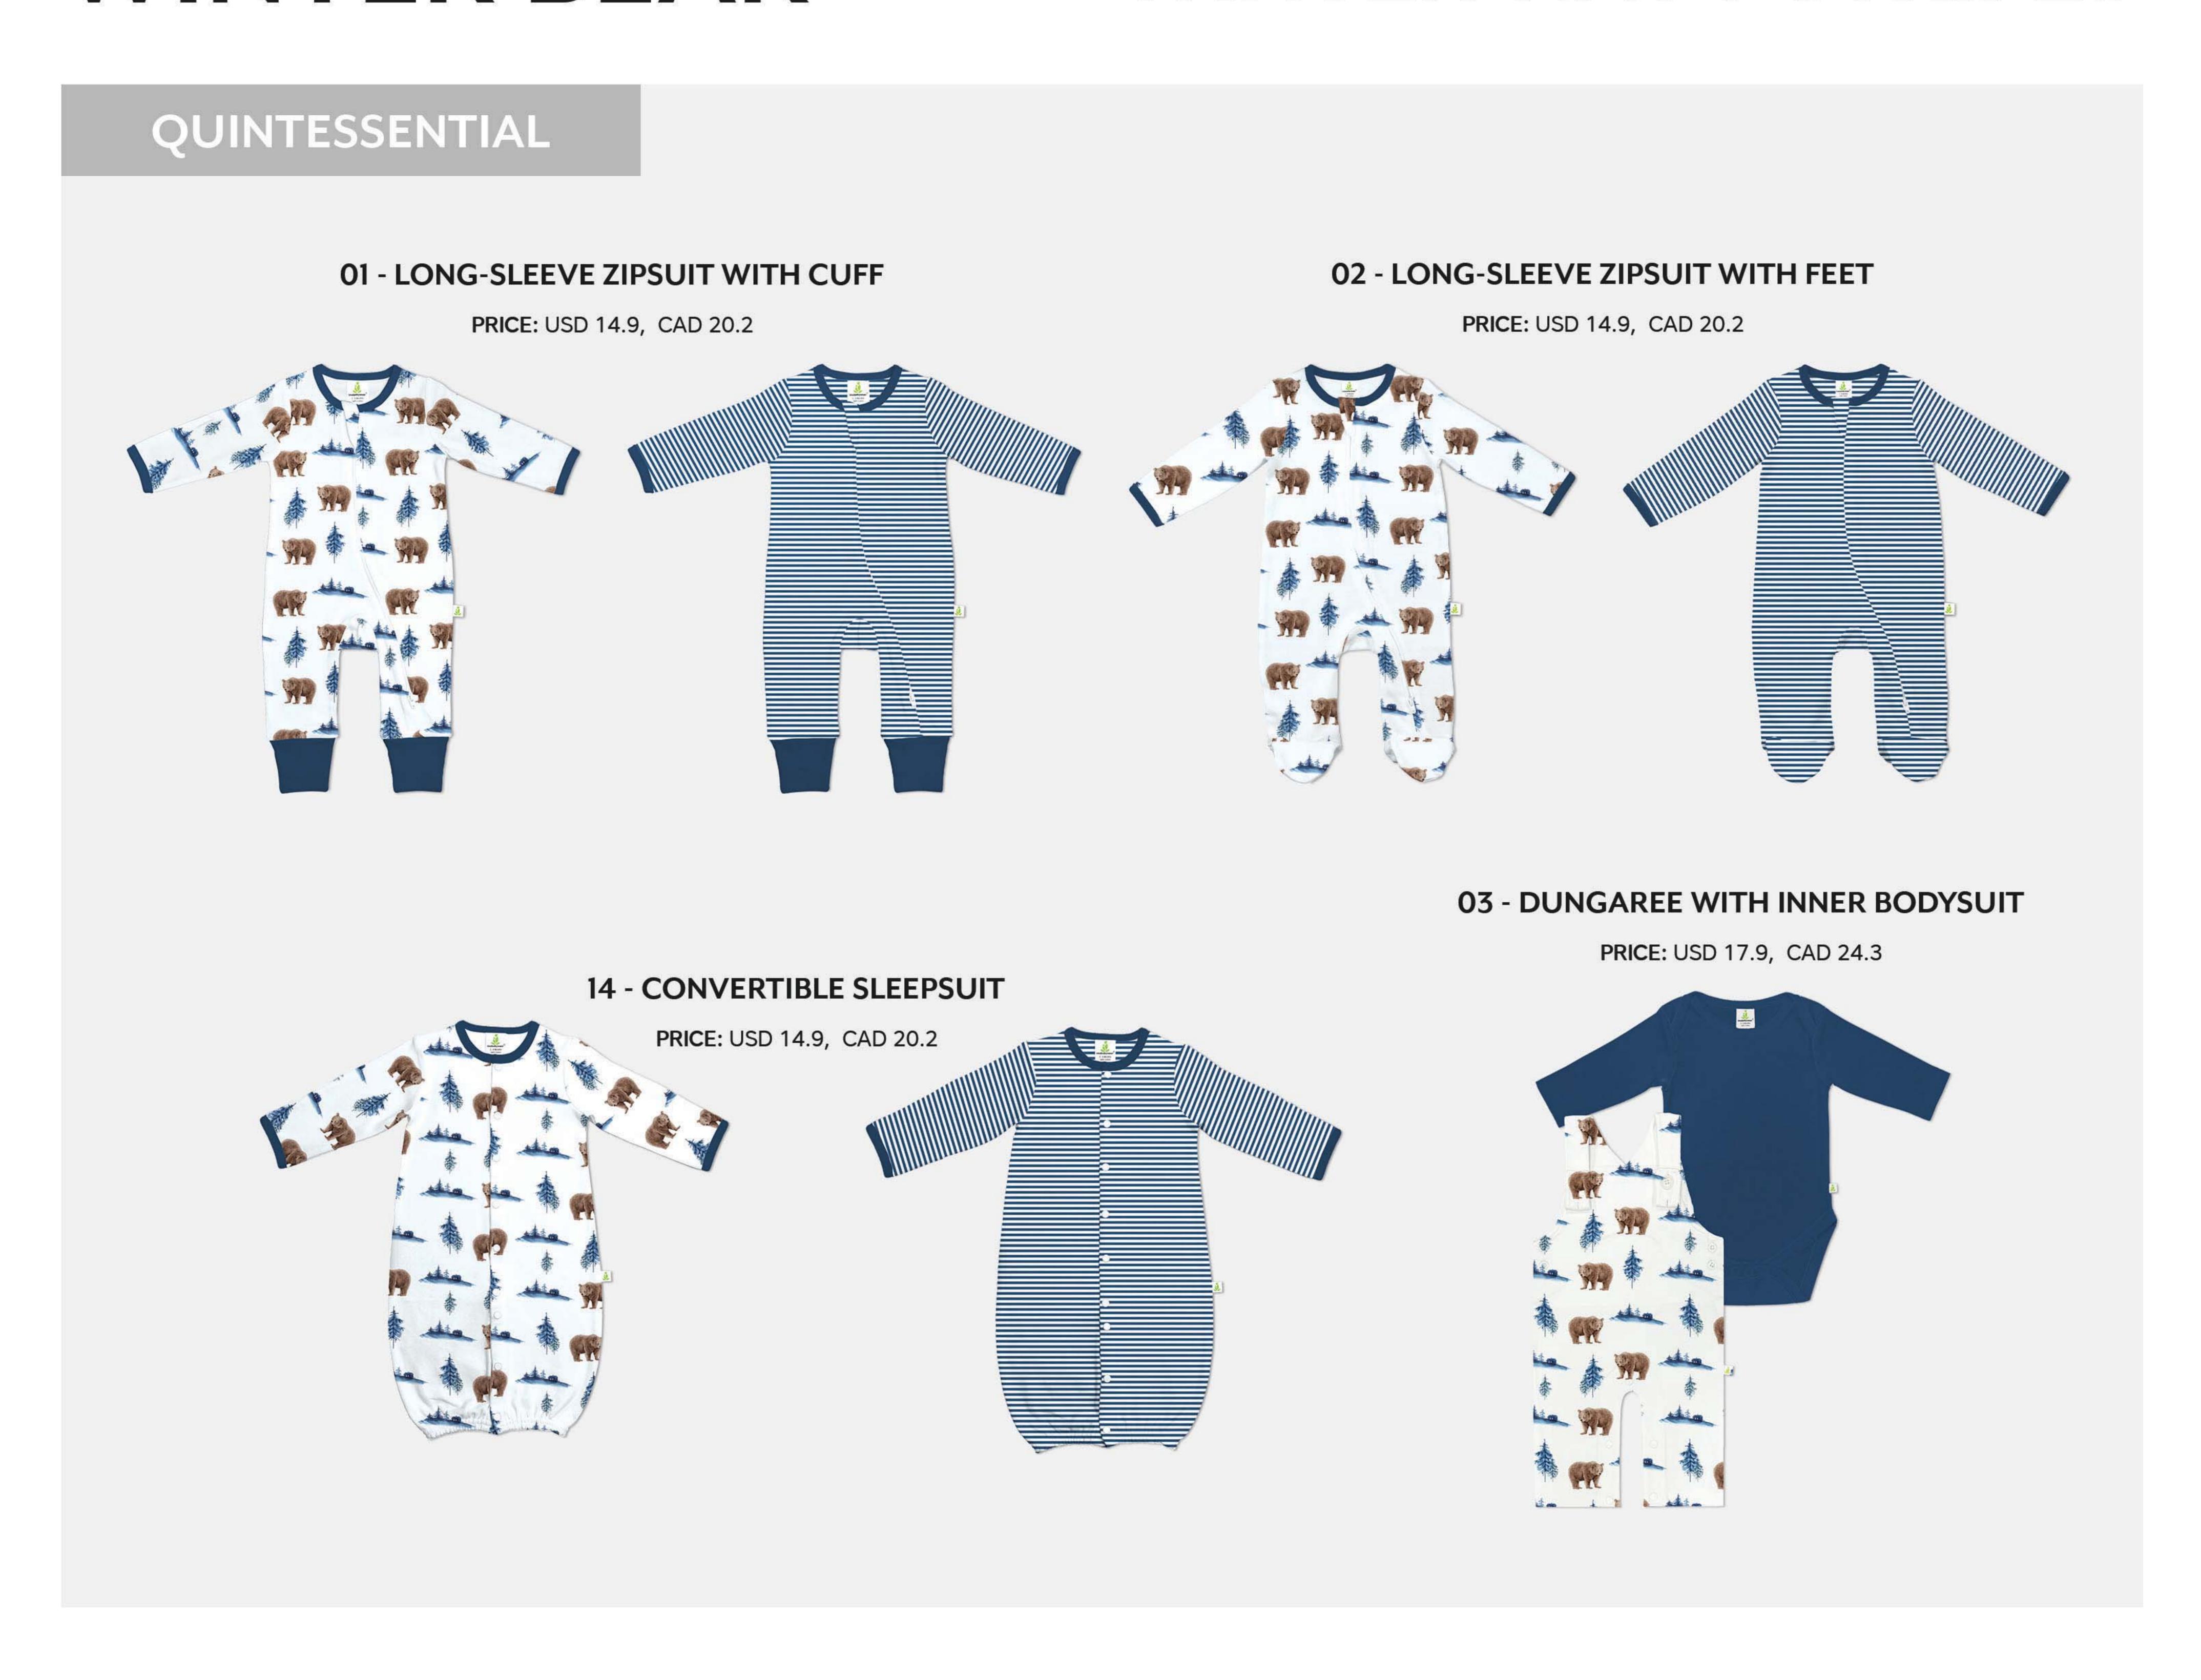

all the garments for babies under 6 months so as to cover the fingers/legs from any harmful scratch.
- Our bibs are double layered with adjustable snaps for a perfect fit.
- Our beanies are with adjustable knotted cap and they coordinate well with all of our zipsuits, blankets and sleep gowns so you can mix and match for an adorable fit.
- Our prints are eco-friendly and non-toxic; and our garments are machine washable.





# BEAR FRIEND

# CARAMEL SOLID



# O5 - LONG-SLEEVE KIMONO BODYSUIT PRICE: USD 7.8, CAD 9.3 O7 - LONG-SLEEVE T-SHIRT PRICE: USD 10.4, CAD 14.1 10 - HAREM PANTS PRICE: USD 9.8, CAD 13.3 O8 - LONG-SLEEVE HENLEY T-SHIRT PRICE: USD 9.8, CAD 13.5 O6 - LONG-SLEEVE HENLEY BODYSUIT PRICE: USD 10.8, CAD 14.6 PRICE: USD 10.8, CAD 13.6





# WINTERBEAR

# WINTER-NAVY STRIPES



### 04 -LONG-SLEEVE EASY-NECK BODYSUIT

### 05 - LONG-SLEEVE KIMONO BODYSUIT

PRICE: USD 7.8, CAD 10.6









07 - LONG-SLEEVE T-SHIRT

PRICE: USD 10.4, CAD 14.1

08 - LONG-SLEEVE HENLEY T-SHIRT

09 - LONG-SLEEVE KIMONO TOP

PRICE: USD 10.6, CAD 14.4







PRICE: USD 10.8, CAD 14.6



10 - HAREM PANTS

PRICE: USD 9.8, CAD 13.3





06 - LONG-SLEEVE HENLEY BODYSUIT

PRICE: USD 7.8, CAD 10.6



### ACCESSORIES

15 - KNOTTED BEANIE





16 - REVERSIBLE BIB

PRICE: USD 5.7, CAD 7.7





19 - TERRY HOODED TOWEL

PRICE: USD 14.98, CAD 20.3

18 - MUSLIN WRAP

PRICE: USD 14.98, CAD 20.3





20 - RECEIVING BLANKET

PRICE: USD 13, CAD 17.6



# WOLF FOREST

# SIENNA SOLID



### 04 -LONG-SLEEVE EASY-NECK BODYSUIT



### 05 - LONG-SLEEVE KIMONO BODYSUIT

PRICE: USD 7.8, CAD 10.6



07 - LONG-SL