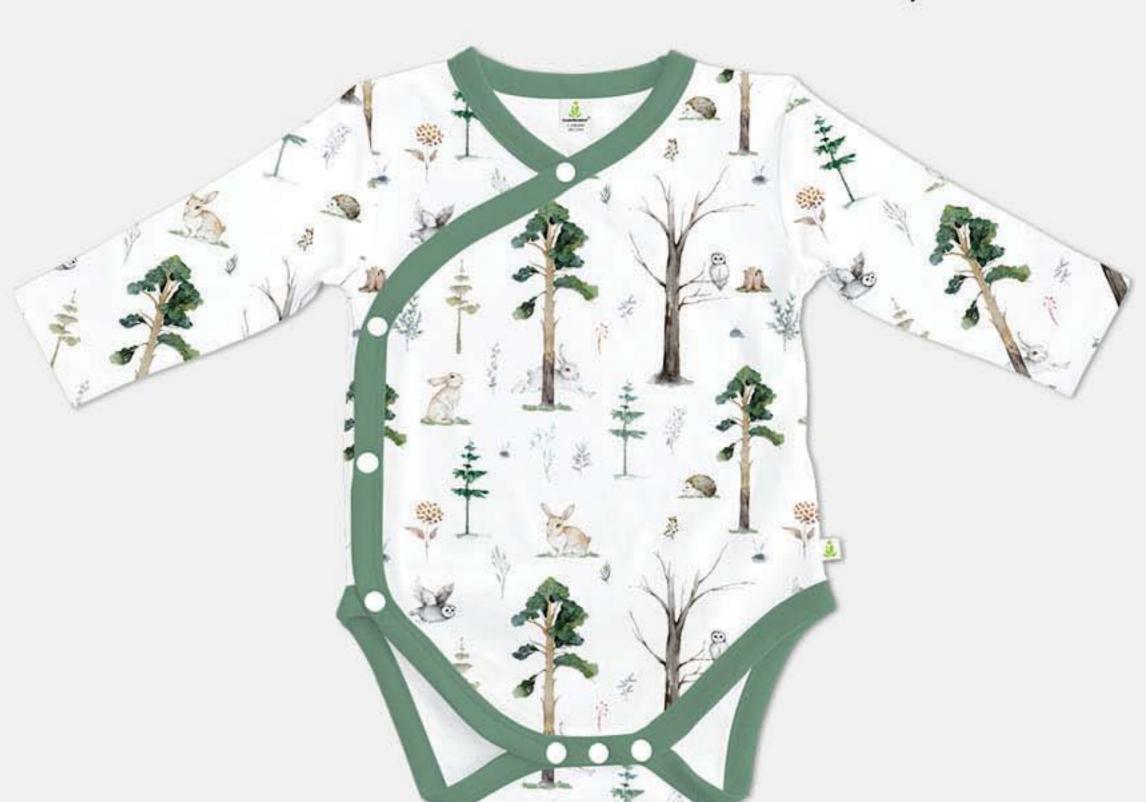

### 05 - LONG-SLEEVE KIMONO BODYSUIT

PRICE: USD 7.8, CAD 10.6

07 - LONG-SLEEVE T-SHIRT

PRICE: USD 10.4, CAD 14.1

08 - LONG-SLEEVE HENLEY T-SHIRT

09 - LONG-SLEEVE KIMONO TOP

PRICE: USD 10.6, CAD 14.4

PRICE: USD 10.8, CAD 14.6