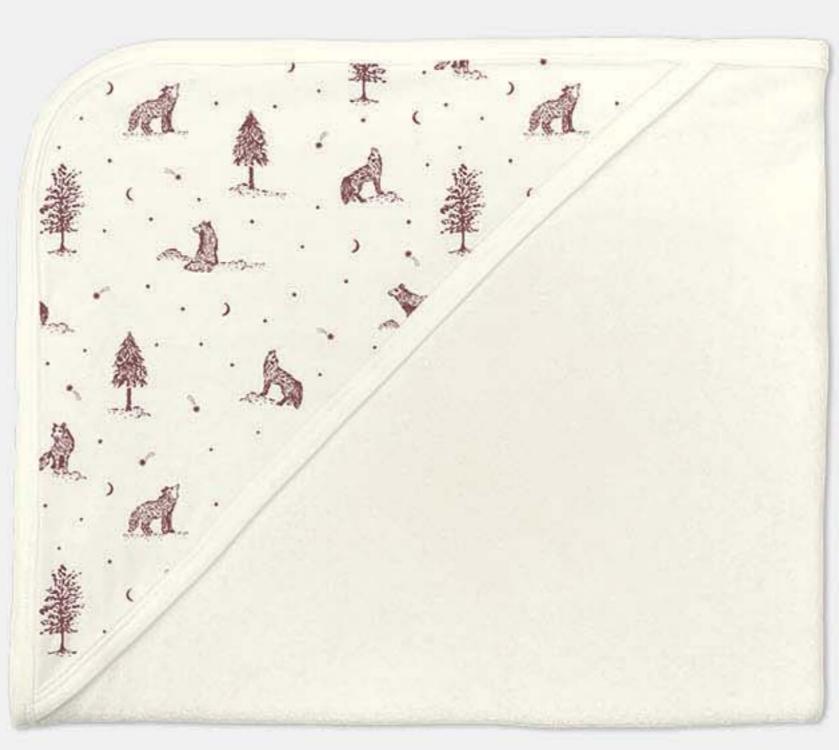

# WOLF FOREST

### ACCESSORIES

15 - KNOTTED BEANIE

16 - REVERSIBLE BIB

PRICE: USD 5.7, CAD 7.7

19 - TERRY HOODED TOWEL

PRICE: USD 14.98, CAD 20.3

18 - MUSLIN WRAP

PRICE: USD 14.98, CAD 20.3