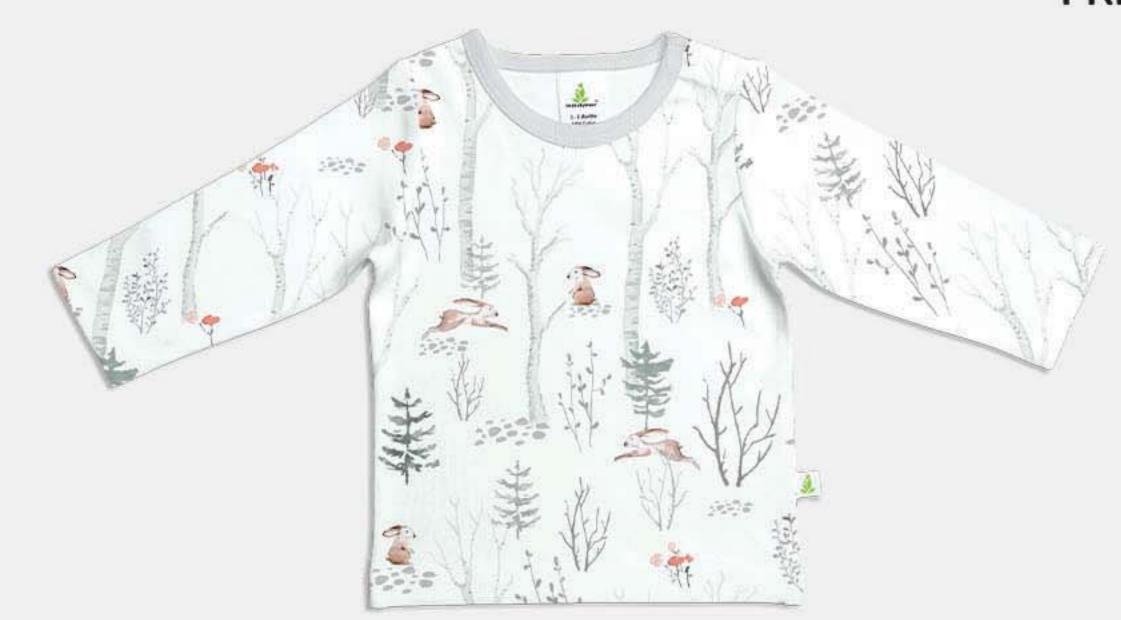

### 05 - LONG-SLEEVE KIMONO BODYSUIT

PRICE: USD 7.8, CAD 10.6

07 - LONG-SLEEVE T-SHIRT

PRICE: USD 10.4, CAD 14.1

08 - LONG-SLEEVE HENLEY T-SHIRT

09 - LONG-SLEEVE KIMONO TOP

PRICE: USD 10.6, CAD 14.4

PRICE: USD 10.8, CAD 14.6