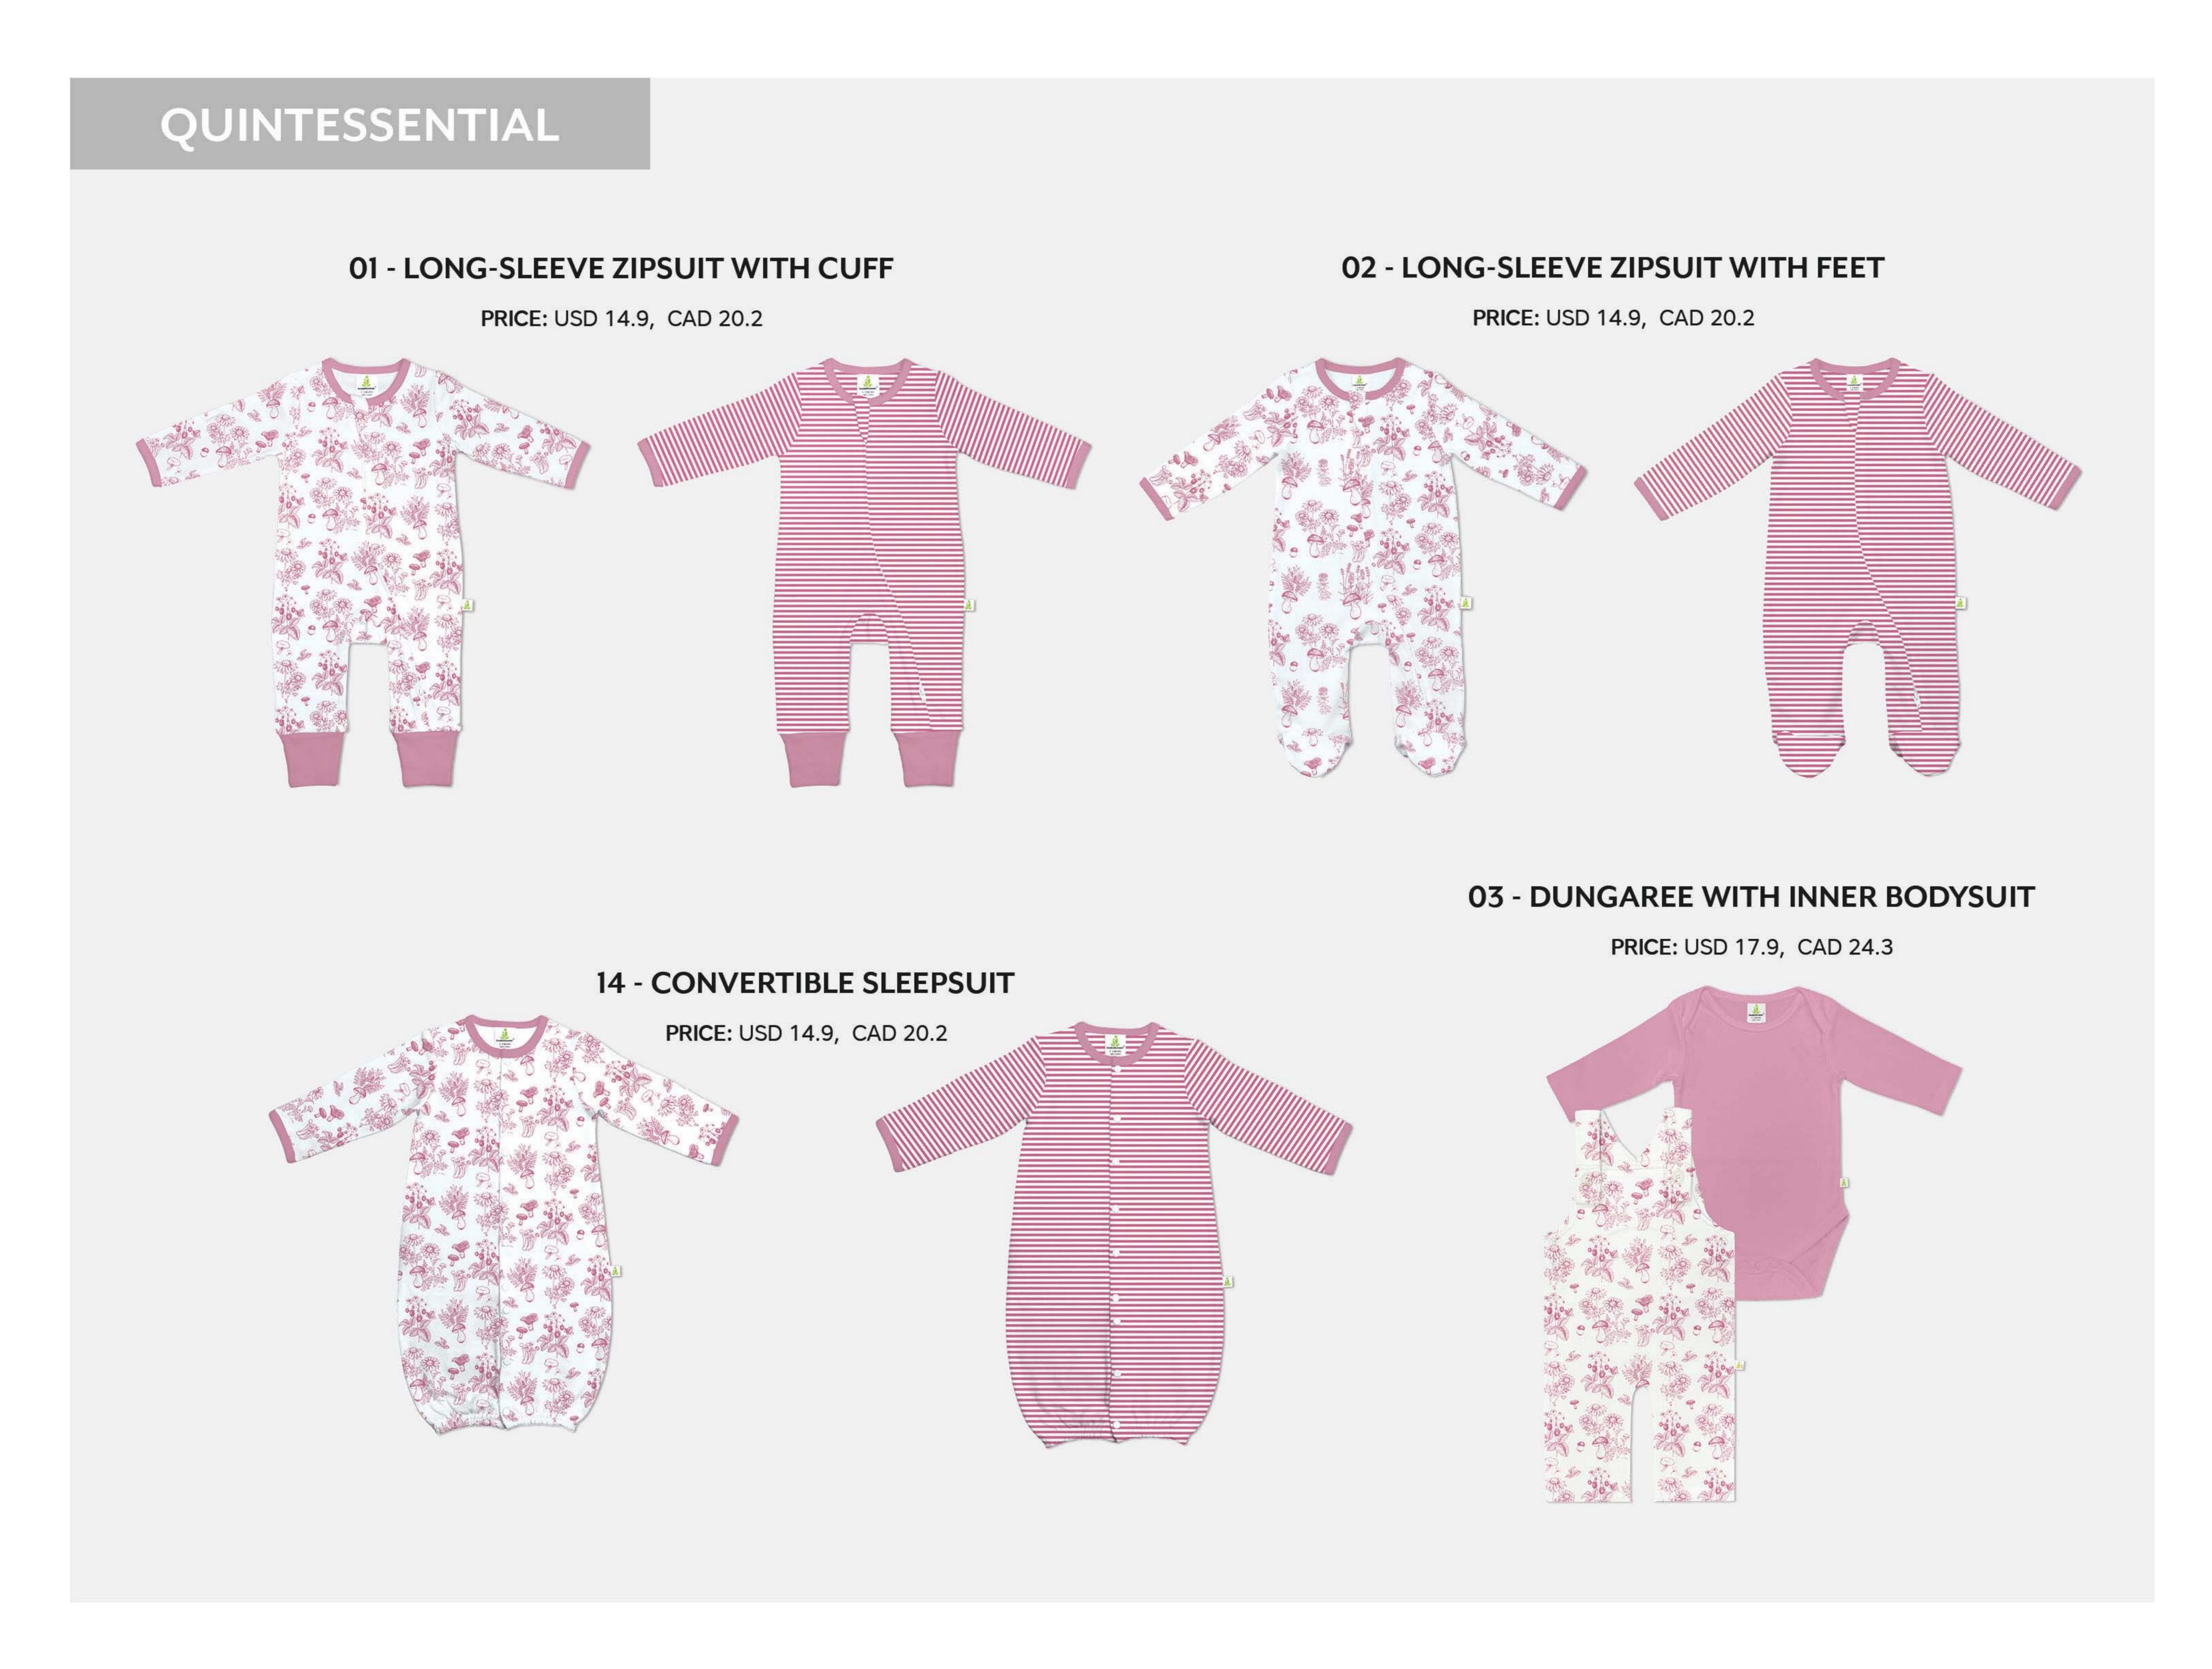

# MUSHROOM GARDEN DUSTY RASPBERRY STRIPES

15 - KNOTTED BEANIE

17 - FRILL BIB
PRICE: USD 5.7, CAD 7.7

18 - MUSLIN WRAP

PRICE: USD 14.98, CAD 20.3

20 - RECEIVING BLANKET
PRICE: USD 13, CAD 17.6