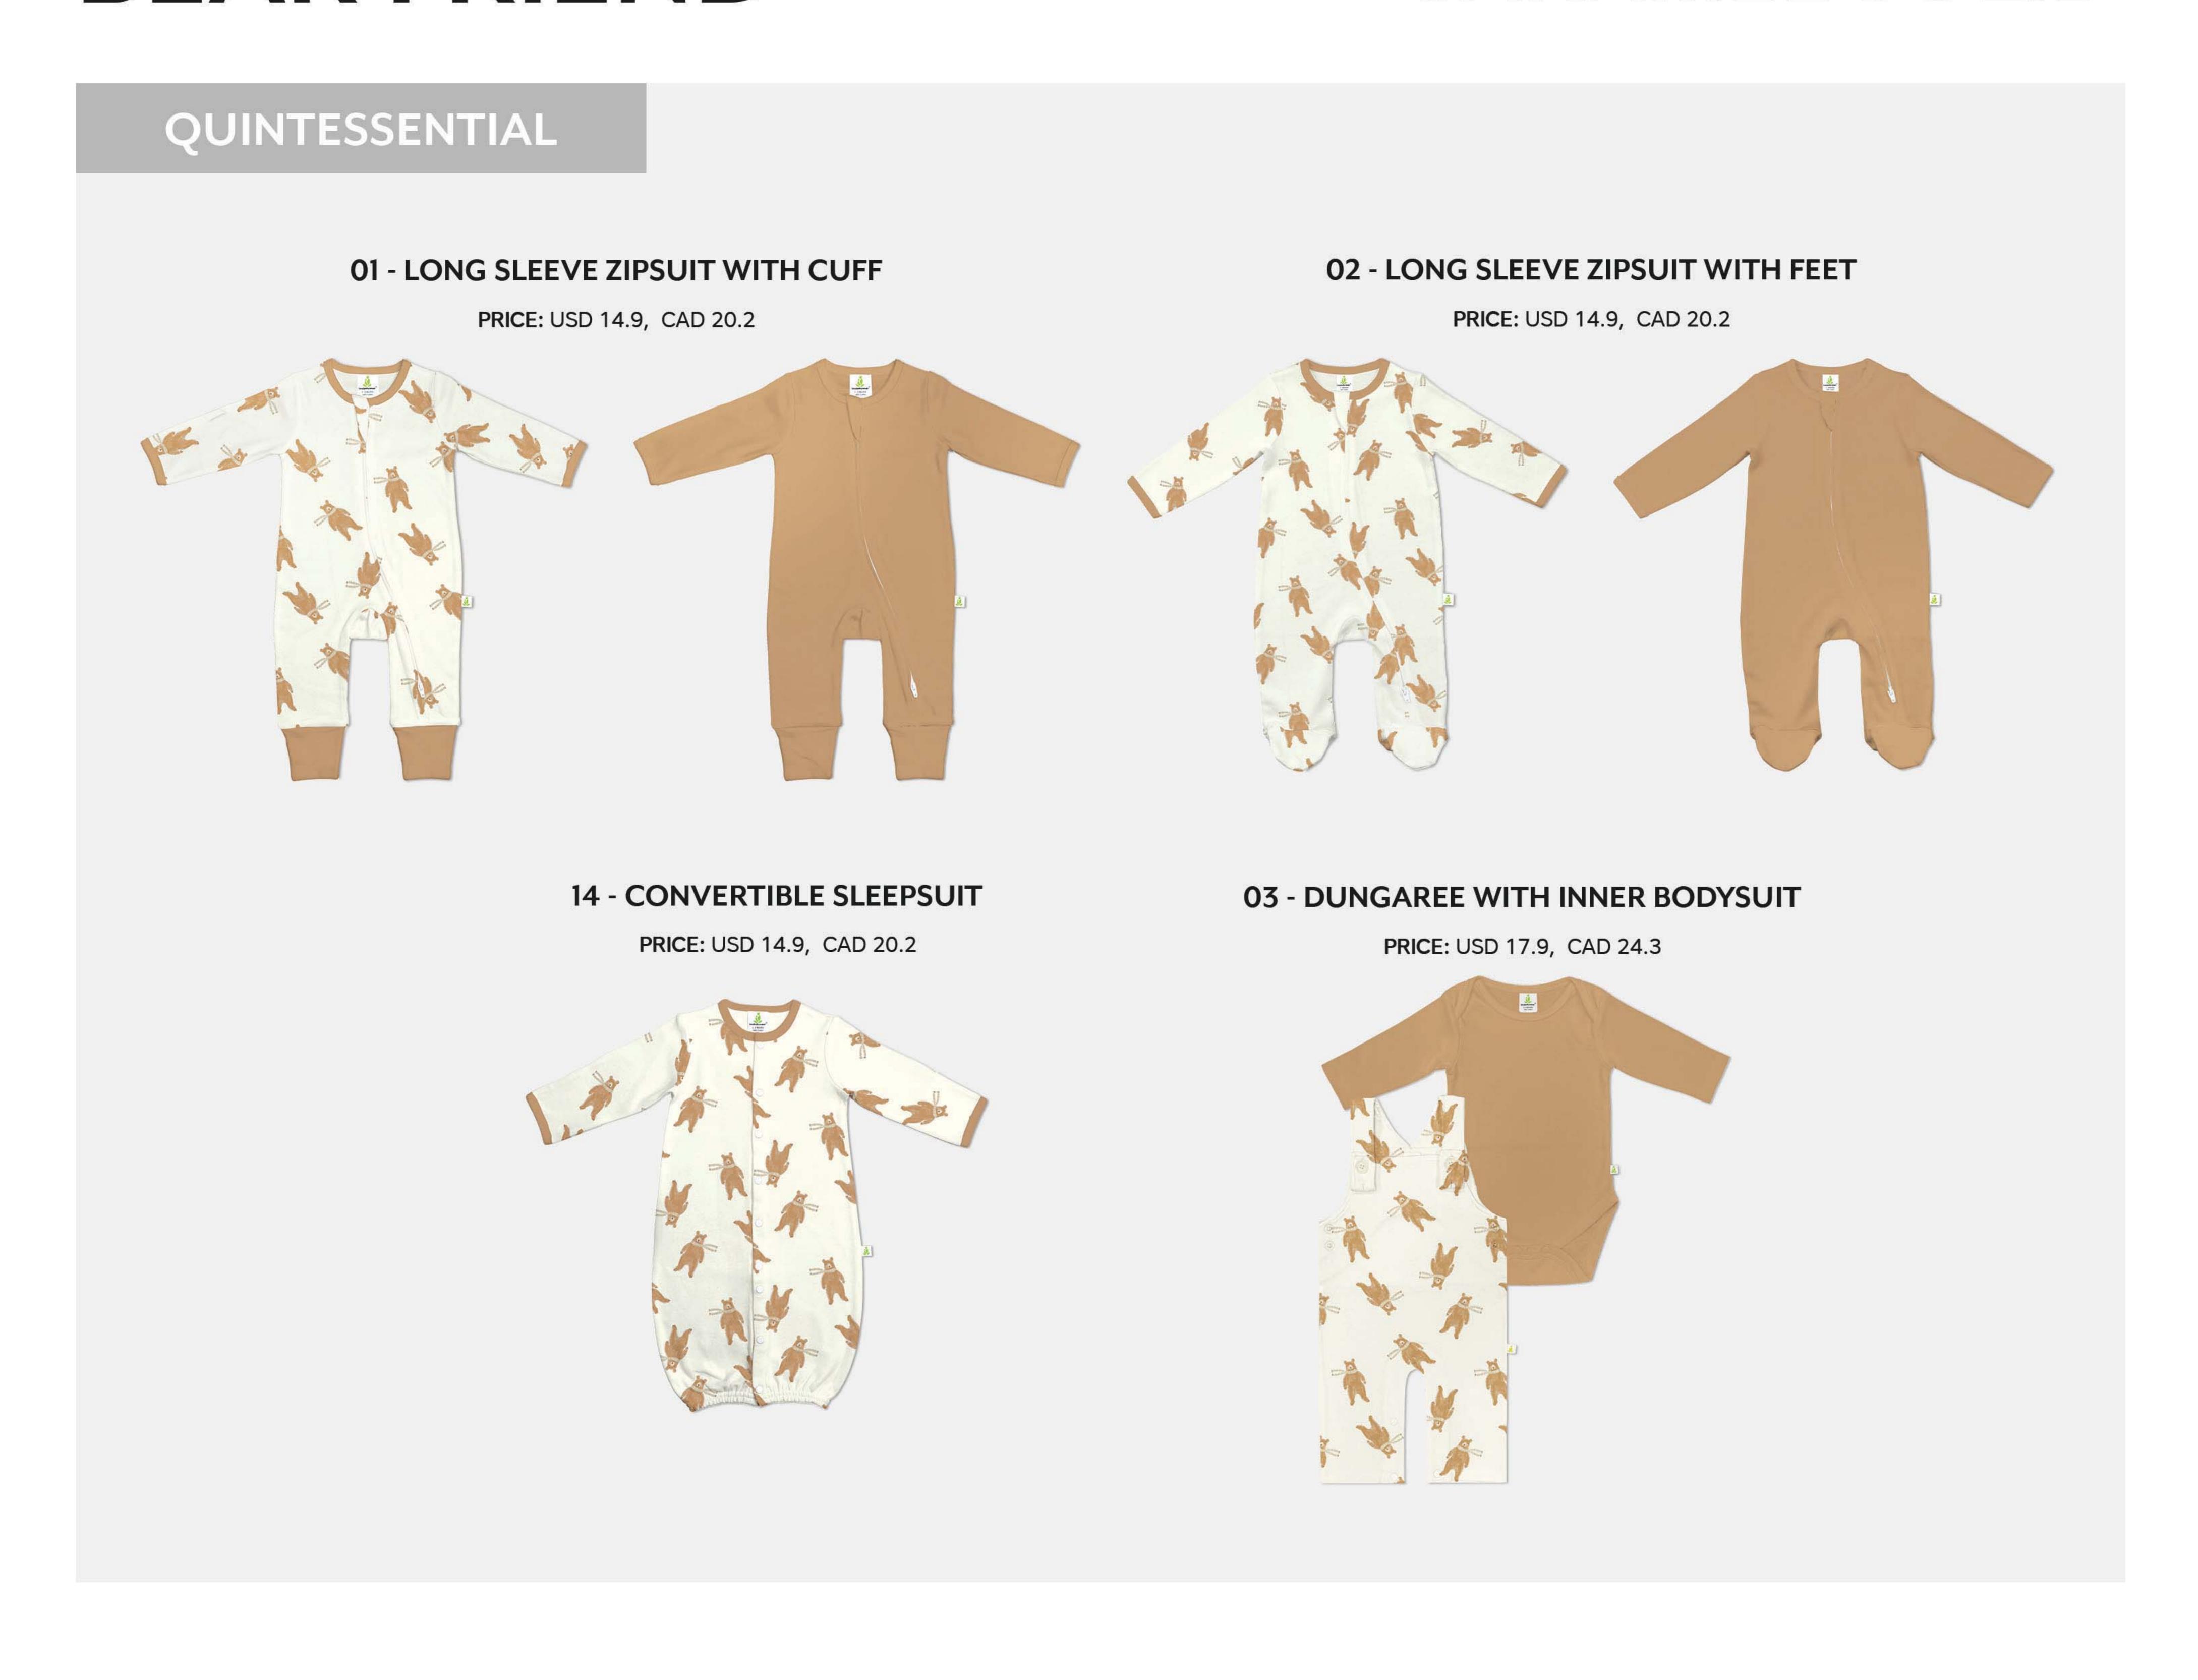

asy to wear and super-soft and are made with high quality YKK Zippers. The 2-way zipper is used for easy wearing and diaper change.
- Our convertible sleepsuits are designed in such a way that you can use it both as a sleepsuit for your new-born baby and use it as a growsuit when your baby grows out of sleepsuit.
- Fold-over mittens for all the garments for babies under 6 months so as to cover the fingers/legs from any harmful scratch.
- Our bibs are double layered with adjustable snaps for a perfect fit.
- Our beanies are with adjustable knotted cap and they coordinate well with all of our zipsuits, blankets and sleep gowns so you can mix and match for an adorable fit.
- Our prints are eco-friendly and non-toxic; and our garments are machine washable.





# BEAR FRIEND

# CARAMEL SOLID



# O5 - LONG-SLEEVE KIMONO BODYSUIT PRICE: USD 7.8, CAD 9.3 O7 - LONG-SLEEVE T-SHIRT PRICE: USD 10.4, CAD 14.1 10 - HAREM PANTS PRICE: USD 9.8, CAD 13.3 O8 - LONG-SLEEVE HENLEY T-SHIRT PRICE: USD 9.8, CAD 13.5 O6 - LONG-SLEEVE HENLEY BODYSUIT PRICE: USD 10.8, CAD 14.6 PRICE: USD 10.8, CAD 13.6





# WINTERBEAR

# WINTER-NAVY STRIPES



### 04 -LONG-SLEEVE EASY-NECK BODYSUIT

### 05 - LONG-SLEEVE KIMONO BODYSUIT

PRICE: USD 7.8, CAD 10.6









07 - LONG-SLEEVE T-SHIRT

PRICE: USD 10.4, CAD 14.1

08 - LONG-SLEEVE HENLEY T-SHIRT

09 - LONG-SLEEVE KIMONO TOP

PRICE: USD 10.6, CAD 14.4







PRICE: USD 10.8, CAD 14.6



10 - HAREM PANTS

PRICE: USD 9.8, CAD 13.3





06 - LONG-SLEEVE HENLEY BODYSUIT

PRICE: USD 7.8, CAD 10.6



### ACCESSORIES

15 - KNOTTED BEANIE





16 - REVERSIBLE BIB