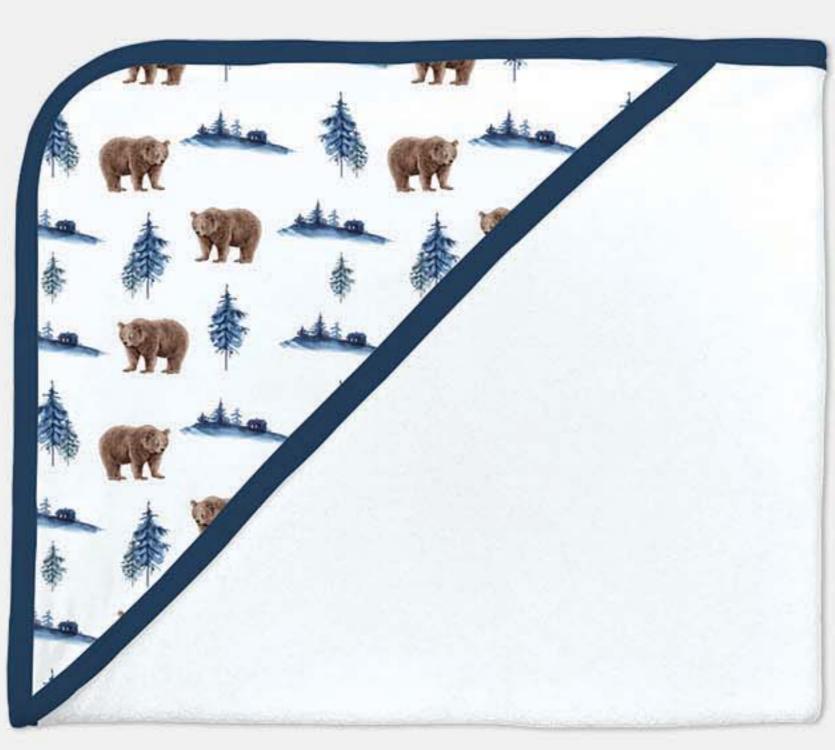

### ACCESSORIES

15 - KNOTTED BEANIE

16 - REVERSIBLE BIB

PRICE: USD 5.7, CAD 7.7

19 - TERRY HOODED TOWEL

PRICE: USD 14.98, CAD 20.3

18 - MUSLIN WRAP

PRICE: USD 14.98, CAD 20.3