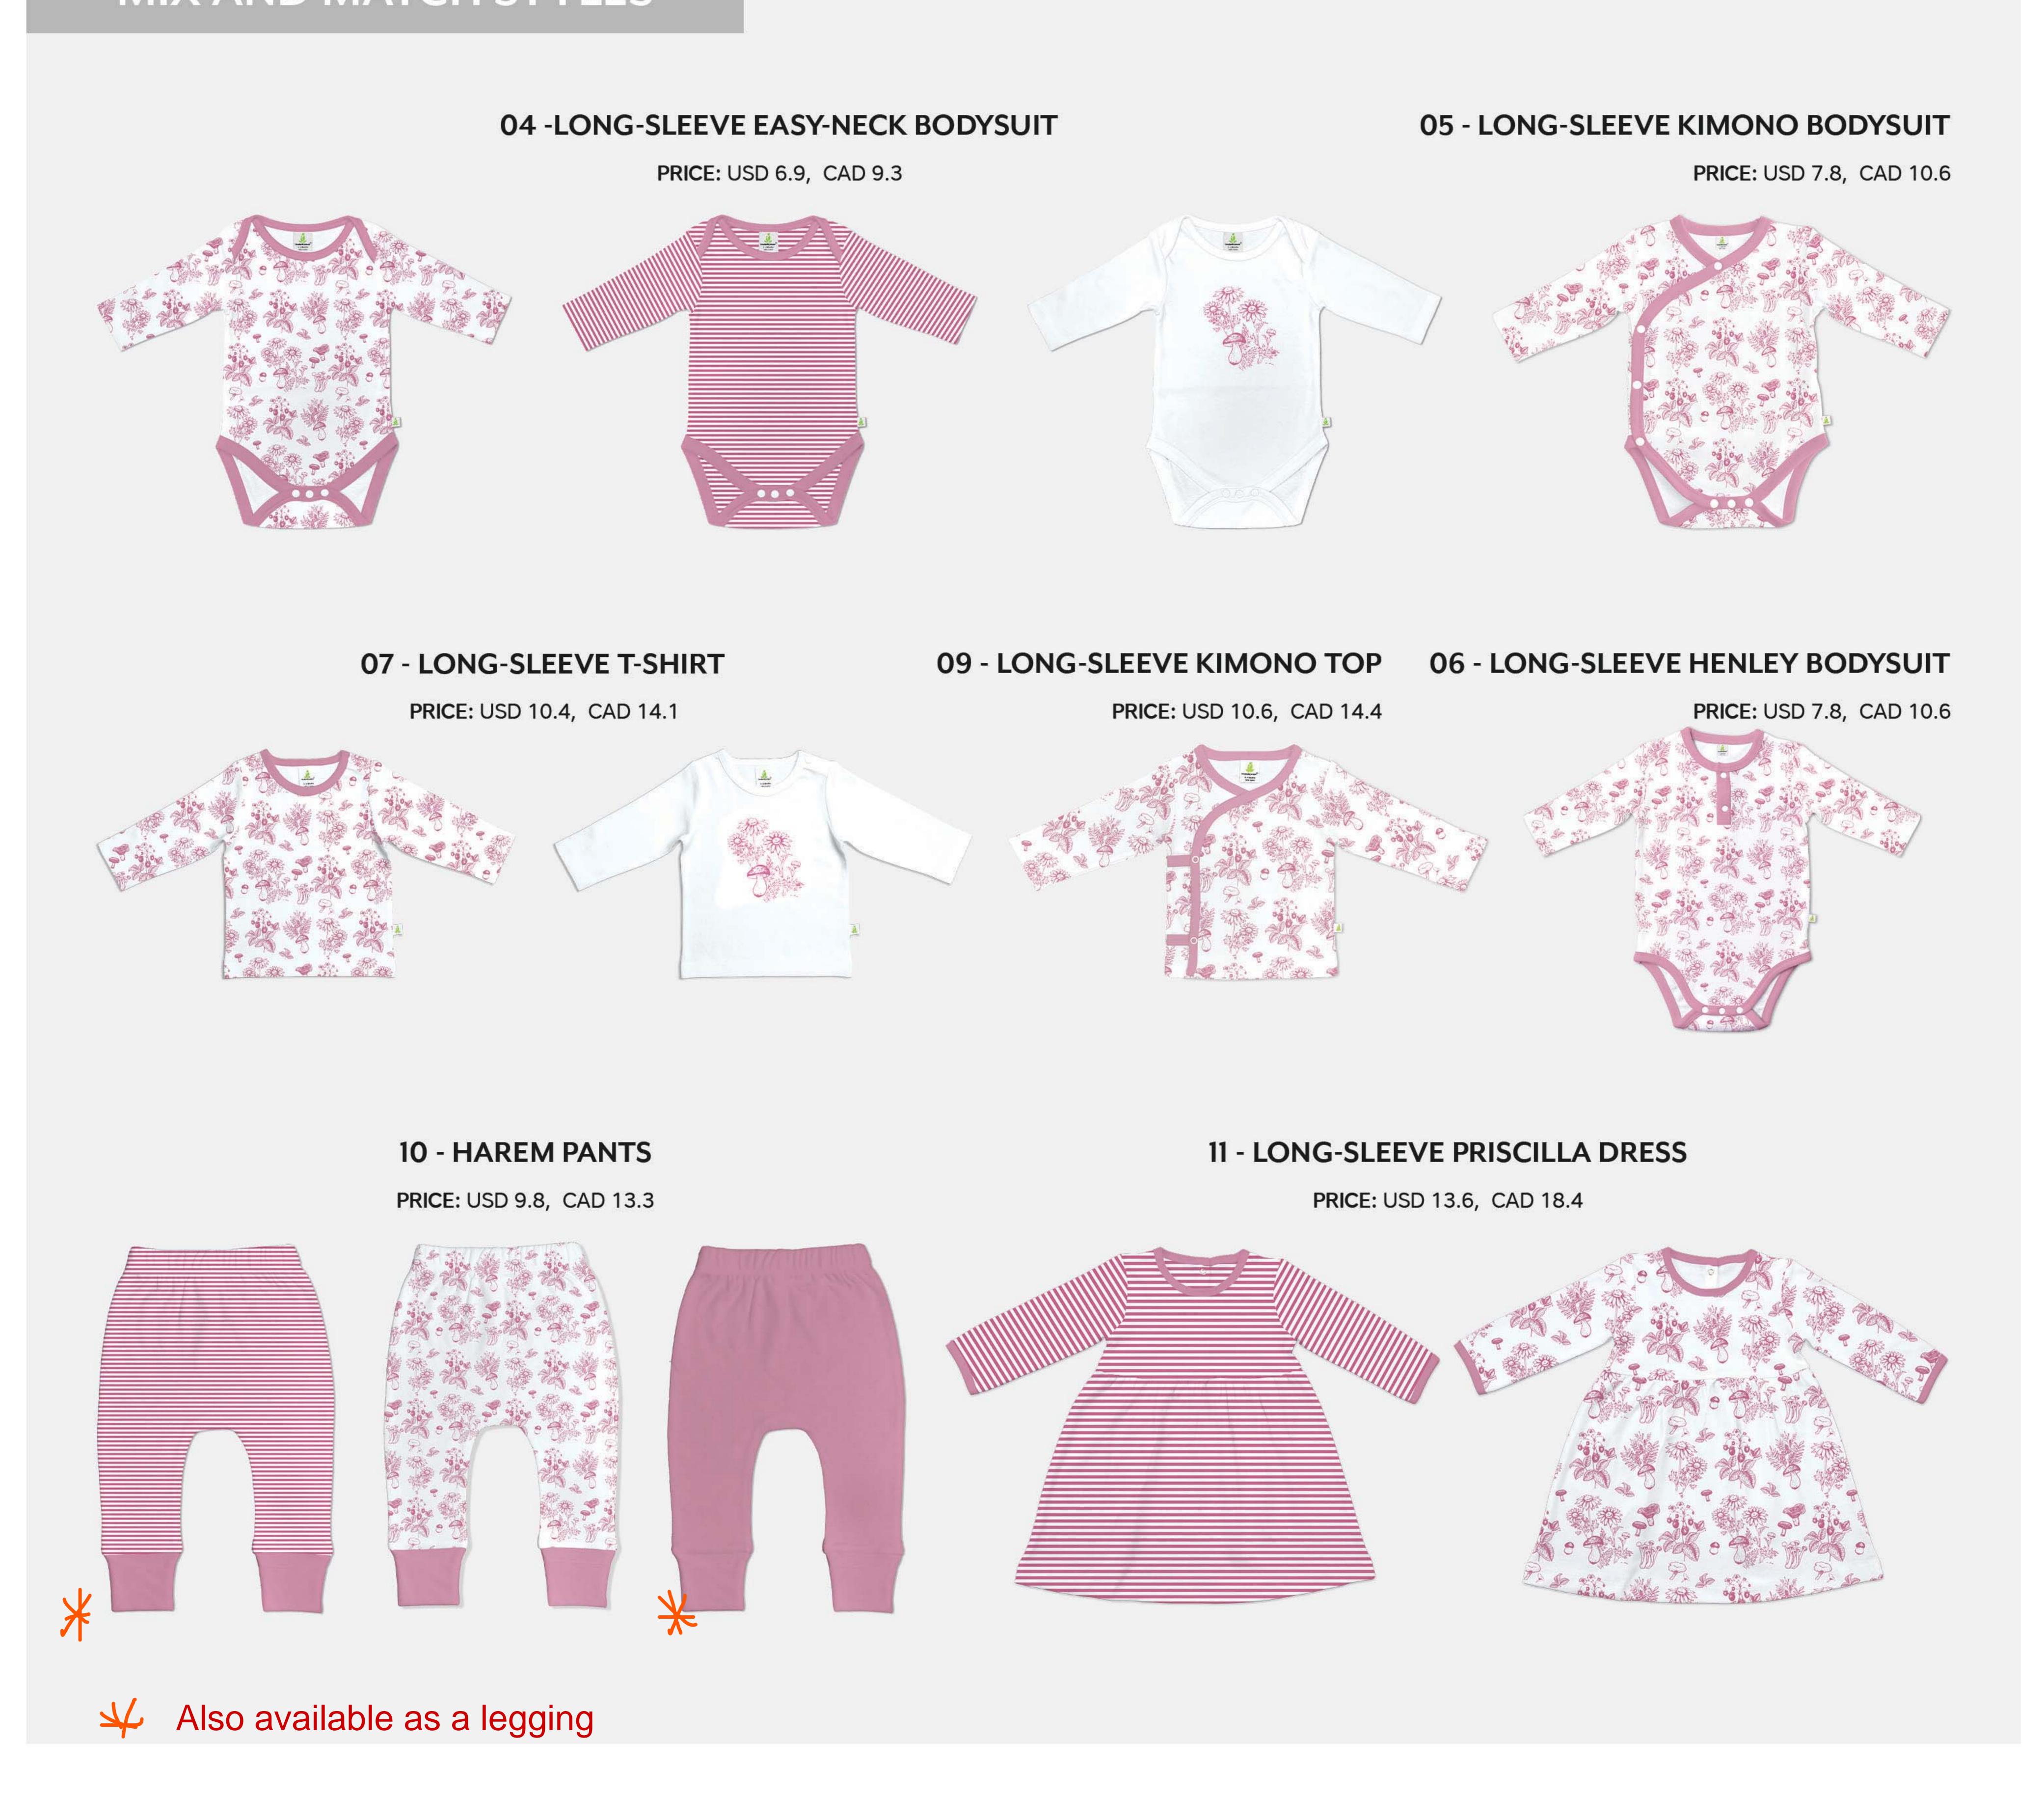

# MUSHROOM GARDEN DUSTY RASPBERRY STRIPES

15 - KNOTTED BEANIE

17 - FRILL BIB
PRICE: USD 5.7, CAD 7.7

18 - MUSLIN WRAP

PRICE: USD 14.98, CAD 20.3

20 - RECEIVING BLANKET
PRICE: USD 13, CAD 17.6

# MIX AND MATCH STYLES 04 -LONG-SLEEVE EASY-NECK BODYSUIT 05 - LONG-SLEEVE KIMONO BODYSUIT PRICE: USD 6.9, CAD 9.3 PRICE: USD 7.8, CAD 10.6 09 - LONG-SLEEVE KIMONO TOP 06 - LONG-SLEEVE HENLEY BODYSUIT 07 - LONG-SLEEVE T-SHIRT PRICE: USD 10.4, CAD 14.1 PRICE: USD 10.6, CAD 14.4 PRICE: USD 7.8, CAD 10.6 10 - HAREM PANTS 11 - LONG-SLEEVE PRISCILLA DRESS PRICE: USD 9.8, CAD 13.3 PRICE: USD 13.6, CAD 18.4