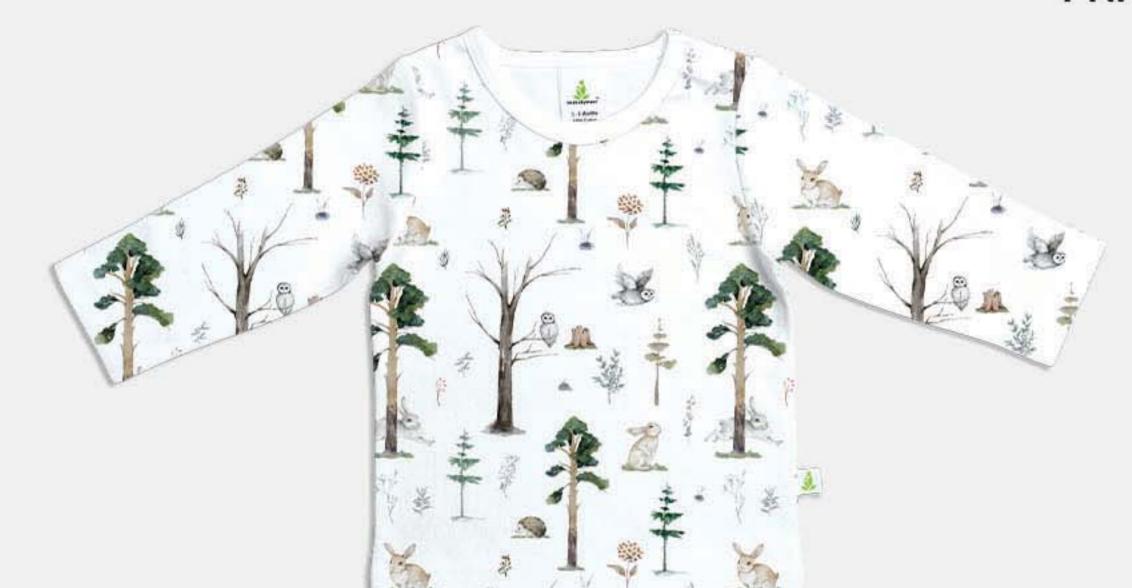

### 05 - LONG-SLEEVE KIMONO BODYSUIT

PRICE: USD 7.8, CAD 10.6

07 - LONG-SLEEVE T-SHIRT

PRICE: USD 10.4, CAD 14.1

08 - LONG-SLEEVE HENLEY T-SHIRT

PRICE: USD 10.8, CAD 14.6

09 - LONG-SLEEVE KIMONO TOP

PRICE: USD 10.6, CAD 14.4