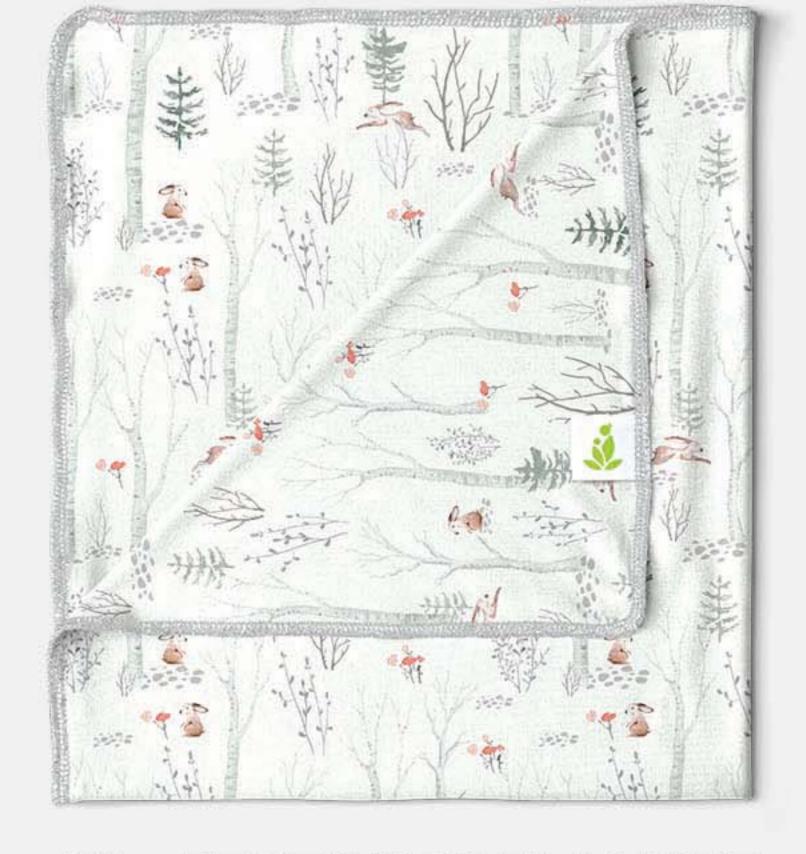

CE: USD 5.7, CAD 7.7





19 - TERRY HOODED TOWEL

PRICE: USD 14.98, CAD 20.3

18 - MUSLIN WRAP

PRICE: USD 14.98, CAD 20.3





20 - RECEIVING BLANKET

PRICE: USD 13, CAD 17.6



# WOODLAND

# HEATHER GREY



### 04 -LONG-SLEEVE EASY-NECK BODYSUIT





### 05 - LONG-SLEEVE KIMONO BODYSUIT

PRICE: USD 7.8, CAD 10.6



07 - LONG-SLEEVE T-SHIRT

PRICE: USD 10.4, CAD 14.1





09 - LONG-SLEEVE KIMONO TOP

PRICE: USD 10.6, CAD 14.4



10 - HAREM PANTS

PRICE: USD 9.8, CAD 13.3





08 - LONG-SLEEVE HENLEY T-SHIRT

PRICE: USD 10.8, CAD 14.6



06 - LONG-SLEEVE HENLEY BODYSUIT

PRICE: USD 7.8, CAD 10.6



### ACCESSORIES

15 - KNOTTED BEANIE





16 - REVERSIBLE BIB

PRICE: USD 5.7, CAD 7.7





19 - TERRY HOODED TOWEL

PRICE: USD 14.98, CAD 20.3

18 - MUSLIN WRAP

PRICE: USD 14.98, CAD 20.3





20 - RECEIVING BLANKET

PRICE: USD 13, CAD 17.6



# TROPICAL WOODS

# FOREST GREEN



### 04 -LONG-SLEEVE EASY-NECK BODYSUIT





### 05 - LONG-SLEEVE KIMONO BODYSUIT

PRICE: USD 7.8, CAD 10.6



07 - LONG-SLEEVE T-SHIRT

PRICE: USD 10.4, CAD 14.1





09 - LONG-SLEEVE KIMONO TOP

PRICE: USD 10.6, CAD 14.4



**10 - HAREM PANTS** 

PRICE: USD 9.8, CAD 13.3





08 - LONG-SLEEVE HENLEY T-SHIRT

PRICE: USD 10.8, CAD 14.6



06 - LONG-SLEEVE HENLEY BODYSUIT

PRICE: USD 7.8, CAD 10.6



### ACCESSORIES

15 - KNOTTED BEANIE





16 - REVERSIBLE BIB

PRICE: USD 5.7, CAD 7.7





19 - TERRY HOODED TOWEL

PRICE: USD 14.98, CAD 20.3

18 - MUSLIN WRAP

PRICE: USD 14.98, CAD 20.3





20 - RECEIVING BLANKET

PRICE: USD 13, CAD 17.6



# MUSHROOM GARDEN DUSTY RASPBERRY STRIPES







15 - KNOTTED B