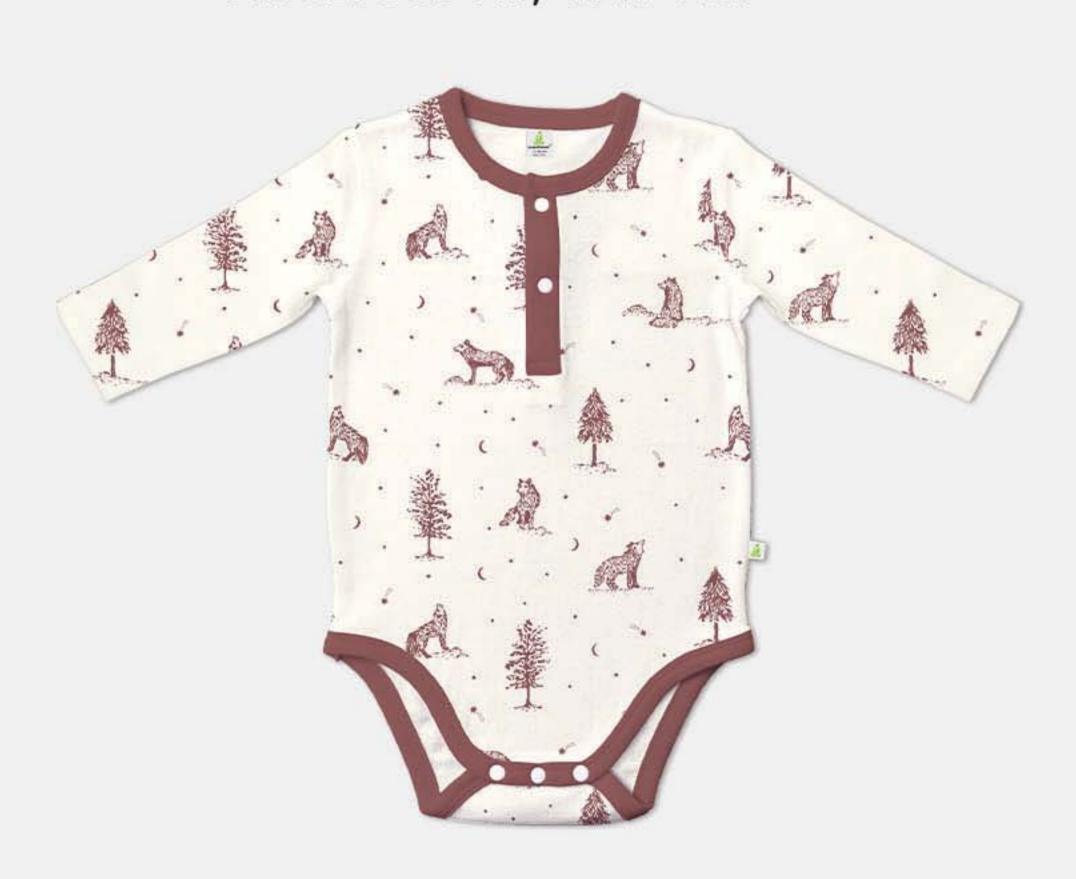

O TOP

PRICE: USD 10.6, CAD 14.4







PRICE: USD 10.8, CAD 14.6



10 - HAREM PANTS

PRICE: USD 9.8, CAD 13.3





06 - LONG-SLEEVE HENLEY BODYSUIT

PRICE: USD 7.8, CAD 10.6



### ACCESSORIES

15 - KNOTTED BEANIE





16 - REVERSIBLE BIB

PRICE: USD 5.7, CAD 7.7





19 - TERRY HOODED TOWEL

PRICE: USD 14.98, CAD 20.3

18 - MUSLIN WRAP

PRICE: USD 14.98, CAD 20.3





20 - RECEIVING BLANKET

PRICE: USD 13, CAD 17.6



# WOLF FOREST

# SIENNA SOLID



### 04 -LONG-SLEEVE EASY-NECK BODYSUIT



### 05 - LONG-SLEEVE KIMONO BODYSUIT

PRICE: USD 7.8, CAD 10.6



07 - LONG-SLEEVE T-SHIRT





09 - LONG-SLEEVE KIMONO TOP

PRICE: USD 10.6, CAD 14.4



10 - HAREM PANTS







08 - LONG-SLEEVE HENLEY T-SHIRT

PRICE: USD 10.8, CAD 14.6



06 - LONG-SLEEVE HENLEY BODYSUIT

PRICE: USD 7.8, CAD 10.6



### ACCESSORIES

15 - KNOTTED BEANIE





16 - REVERSIBLE BIB

PRICE: USD 5.7, CAD 7.7





19 - TERRY HOODED TOWEL

PRICE: USD 14.98, CAD 20.3

18 - MUSLIN WRAP

PRICE: USD 14.98, CAD 20.3





20 - RECEIVING BLANKET

PRICE: USD 13, CAD 17.6



# ZOO ANIMALS WINTER ICE-GREY STRIPES



### 04 -LONG-SLEEVE EASY-NECK BODYSUIT

### 05 - LONG-SLEEVE KIMONO BODYSUIT

PRICE: USD 7.8, CAD 10.6









07 - LONG-SLEEVE T-SHIRT

PRICE: USD 10.4, CAD 14.1



08 - LONG-SLEEVE HENLEY T-SHIRT

PRICE: USD 10.8, CAD 14.6



09 - LONG-SLEEVE KIMONO TOP

PRICE: USD 10.6, CAD 14.4



10 - HAREM PANTS

PRICE: USD 9.8, CAD 13.3





06 - LONG-SLEEVE HENLEY BODYSUIT

PRICE: USD 7.8, CAD 10.6



### ACCESSORIES

15 - KNOTTED BEANIE





16 - REVERSIBLE BIB

PRICE: USD 5.7, CAD 7.7





19 - TERRY HOODED TOWE