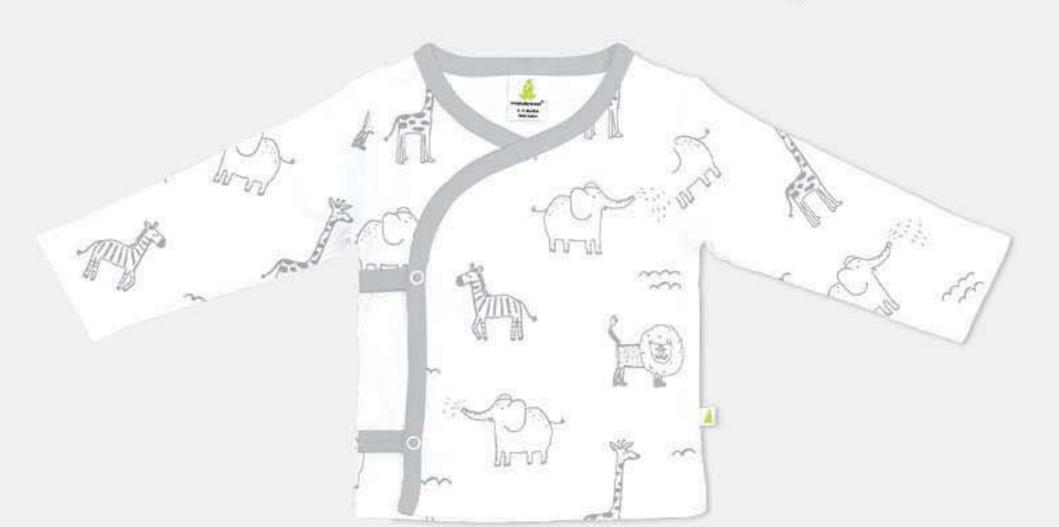

### 05 - LONG-SLEEVE KIMONO BODYSUIT

PRICE: USD 7.8, CAD 10.6

07 - LONG-SLEEVE T-SHIRT

PRICE: USD 10.4, CAD 14.1

08 - LONG-SLEEVE HENLEY T-SHIRT

09 - LONG-SLEEVE KIMONO TOP

PRICE: USD 10.6, CAD 14.4

PRICE: USD 10.8, CAD 14.6