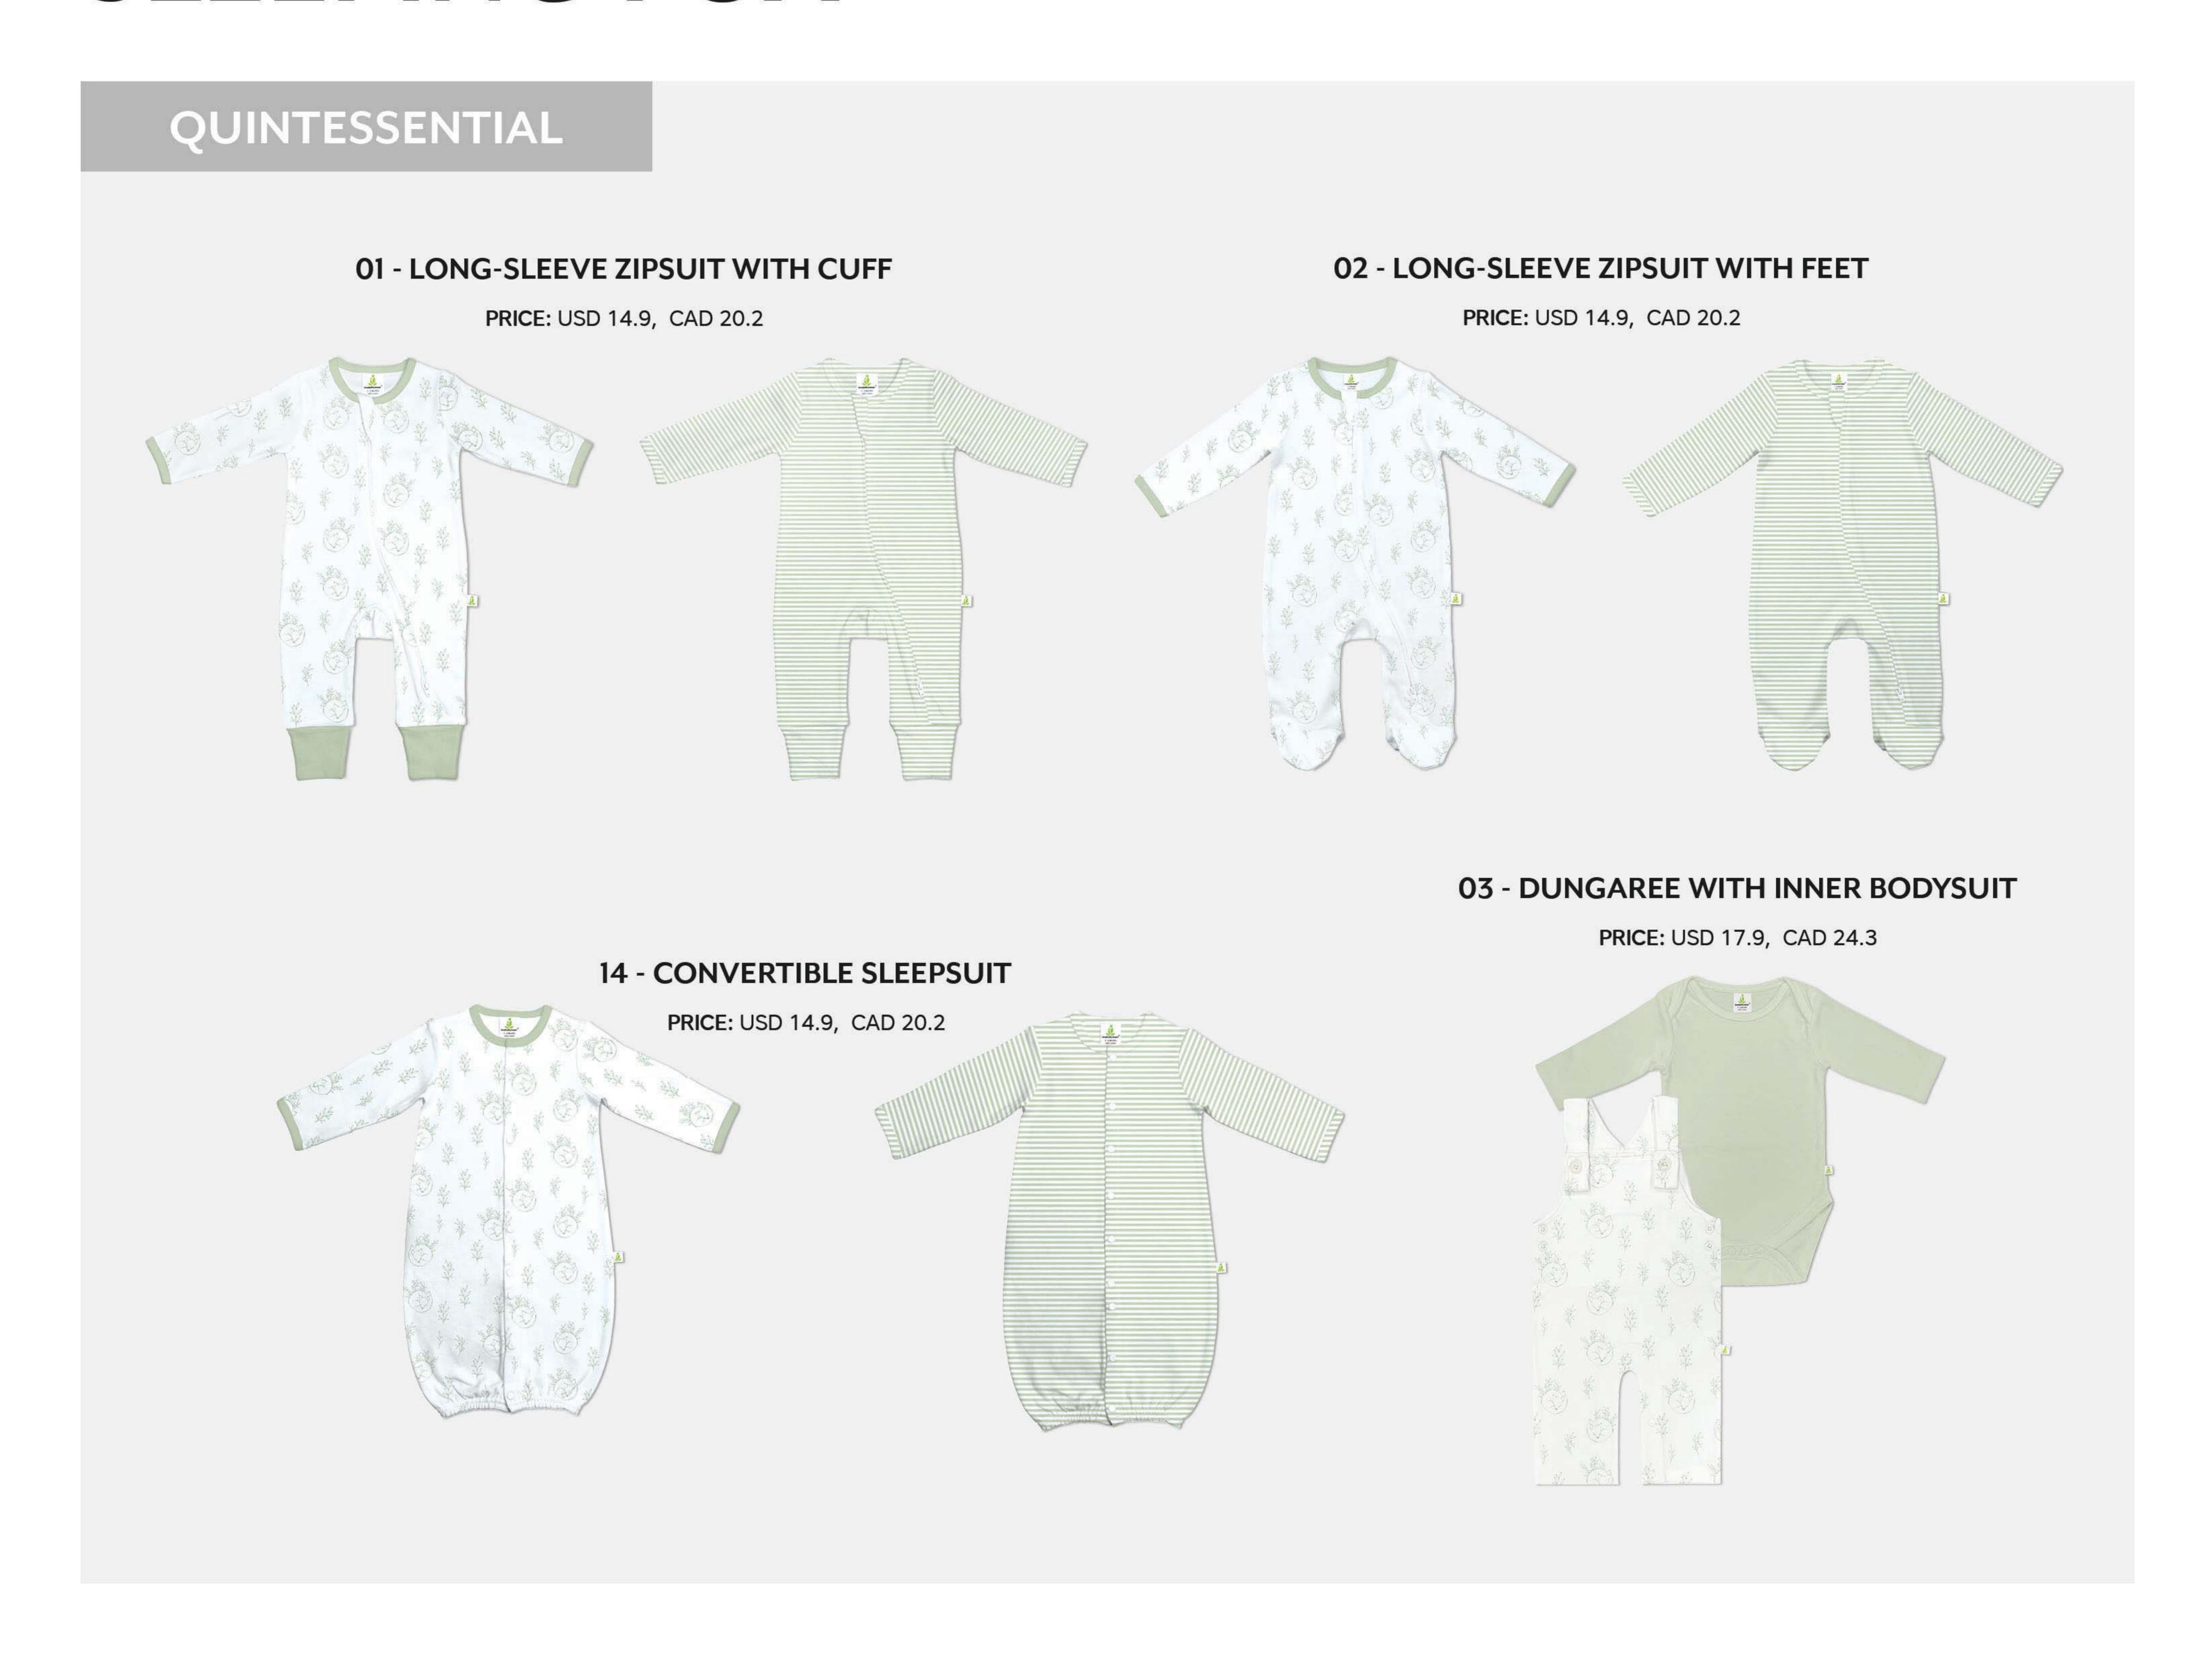

# MIX AND MATCH STYLES 04 -LONG-SLEEVE EASY-NECK BODYSUIT 05 - LONG-SLEEVE KIMONO BODYSUIT PRICE: USD 6.9, CAD 9.3 PRICE: USD 7.8, CAD 10.6 09 - LONG-SLEEVE KIMONO TOP 06 - LONG-SLEEVE HENLEY BODYSUIT 07 - LONG-SLEEVE T-SHIRT PRICE: USD 10.4, CAD 14.1 PRICE: USD 10.6, CAD 14.4 PRICE: USD 7.8, CAD 10.6 10 - HAREM PANTS 11 - LONG-SLEEVE PRISCILLA DRESS PRICE: USD 9.8, CAD 13.3 PRICE: USD 13.6, CAD 18.4

Also available as a legging