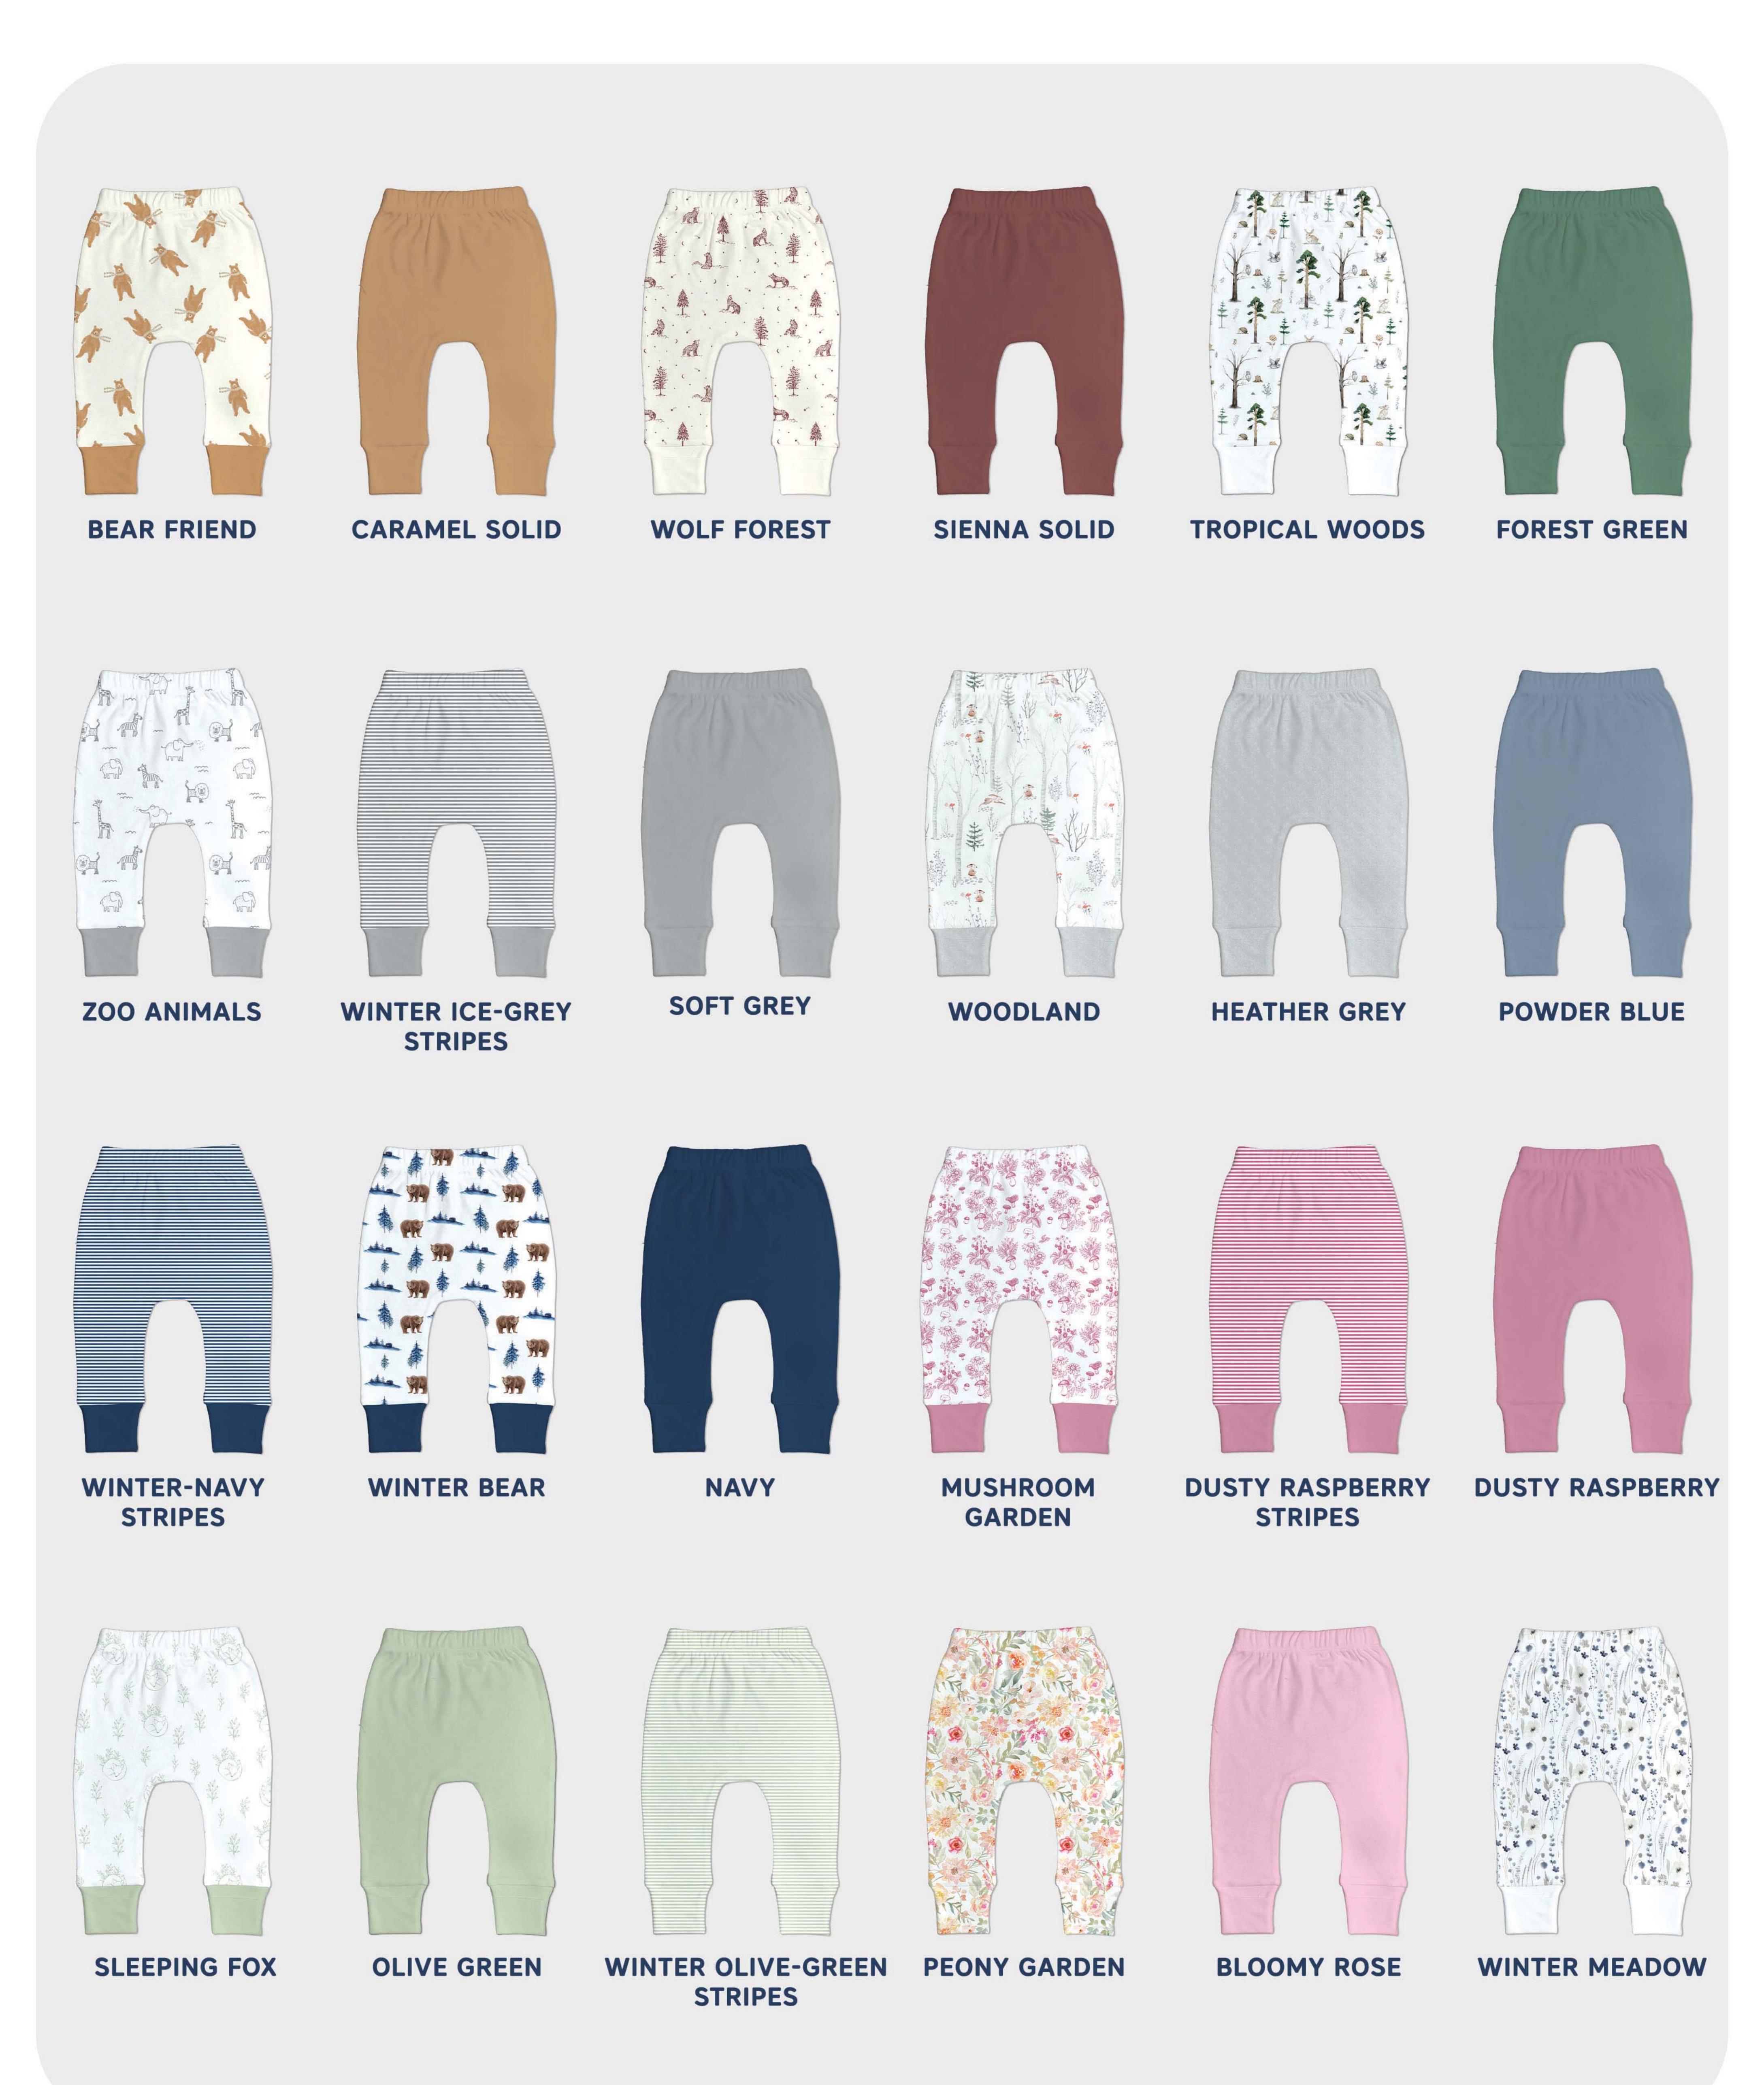

# BEAR FRIEND

# CARAMEL SOLID

# WINTERBEAR

# WINTER-NAVY STRIPES

# WOLF FOREST

# SIENNA SOLID

# ZOO ANIMALS WINTER ICE-GREY STRIPES

# WOODLAND

# HEATHER GREY

# TROPICAL WOODS

# FOREST GREEN

# MUSHROOM GARDEN DUSTY RASPBERRY STRIPES

15 - KNOTTED BEANIE

17 - FRILL BIB
PRICE: USD 5.7, CAD 7.7

18 - MUSLIN WRAP

PRICE: USD 14.98, CAD 20.3

20 - RECEIVING BLANKET
PRICE: USD 13, CAD 17.6

# SLEPING FOX

## WINTER OLIVE-GREEN STRIPES

# PEONY GARDEN

# BLOOMY ROSE

# WINTER MEADOW

# COCL GREY