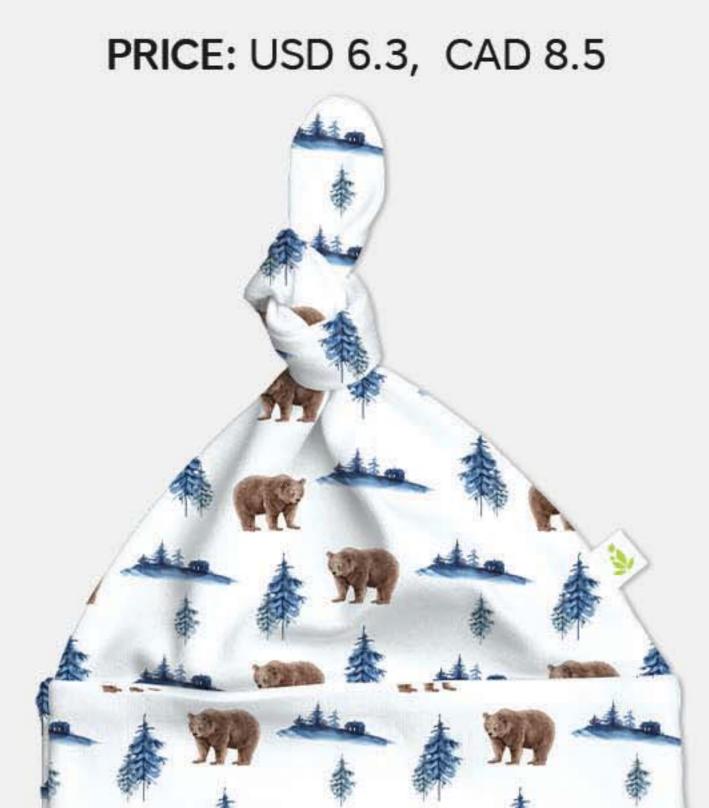

### ACCESSORIES

15 - KNOTTED BEANIE

16 - REVERSIBLE BIB

PRICE: USD 5.7, CAD 7.7

19 - TERRY HOODED TOWEL

PRICE: USD 14.98, CAD 20.3

18 - MUSLIN WRAP

PRICE: USD 14.98, CAD 20.3