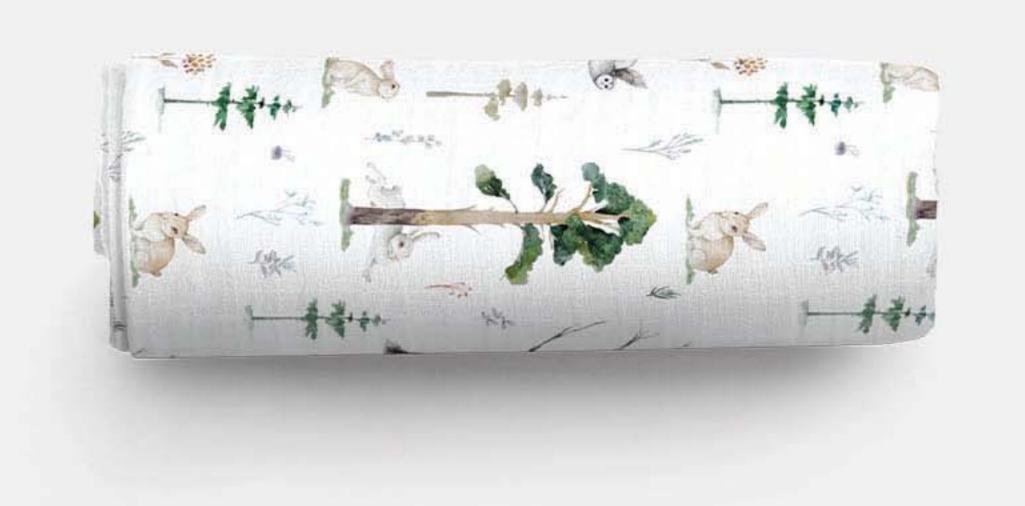

### ACCESSORIES

15 - KNOTTED BEANIE

16 - REVERSIBLE BIB

PRICE: USD 5.7, CAD 7.7

19 - TERRY HOODED TOWEL

PRICE: USD 14.98, CAD 20.3

18 - MUSLIN WRAP

PRICE: USD 14.98, CAD 20.3