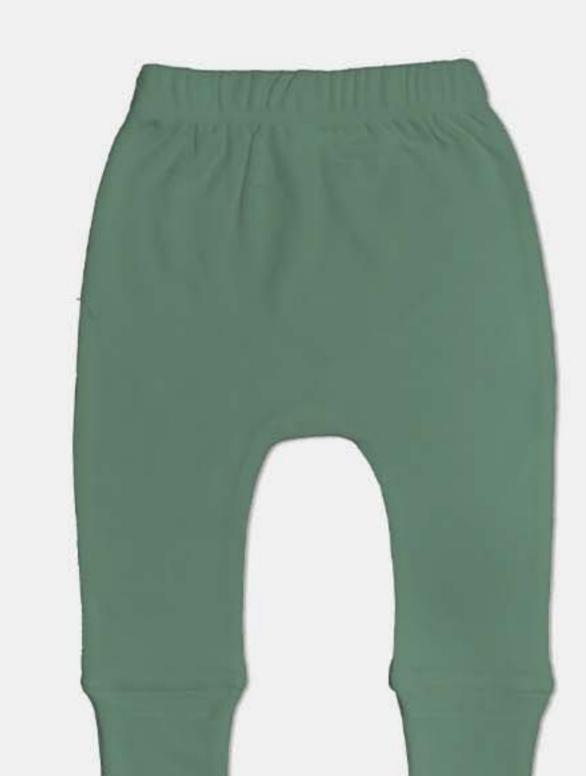

# HAREM PANTS

STYLE NO: IBS24-10

Price: USD 9.8, CAD 13.3

# HAREM PANTS

STYLE NO: IBS24-10

Price: USD 9.8, CAD 13.3

All the imababywear garments are designed by a highly skilled master-tailor. Every item is uniquely tailored for a perfect fit.

imababywear garments are made with 100% premium cotton. They are free of chemicals, Hypoallergenic, natural moisture wicking and do not irritate skin.