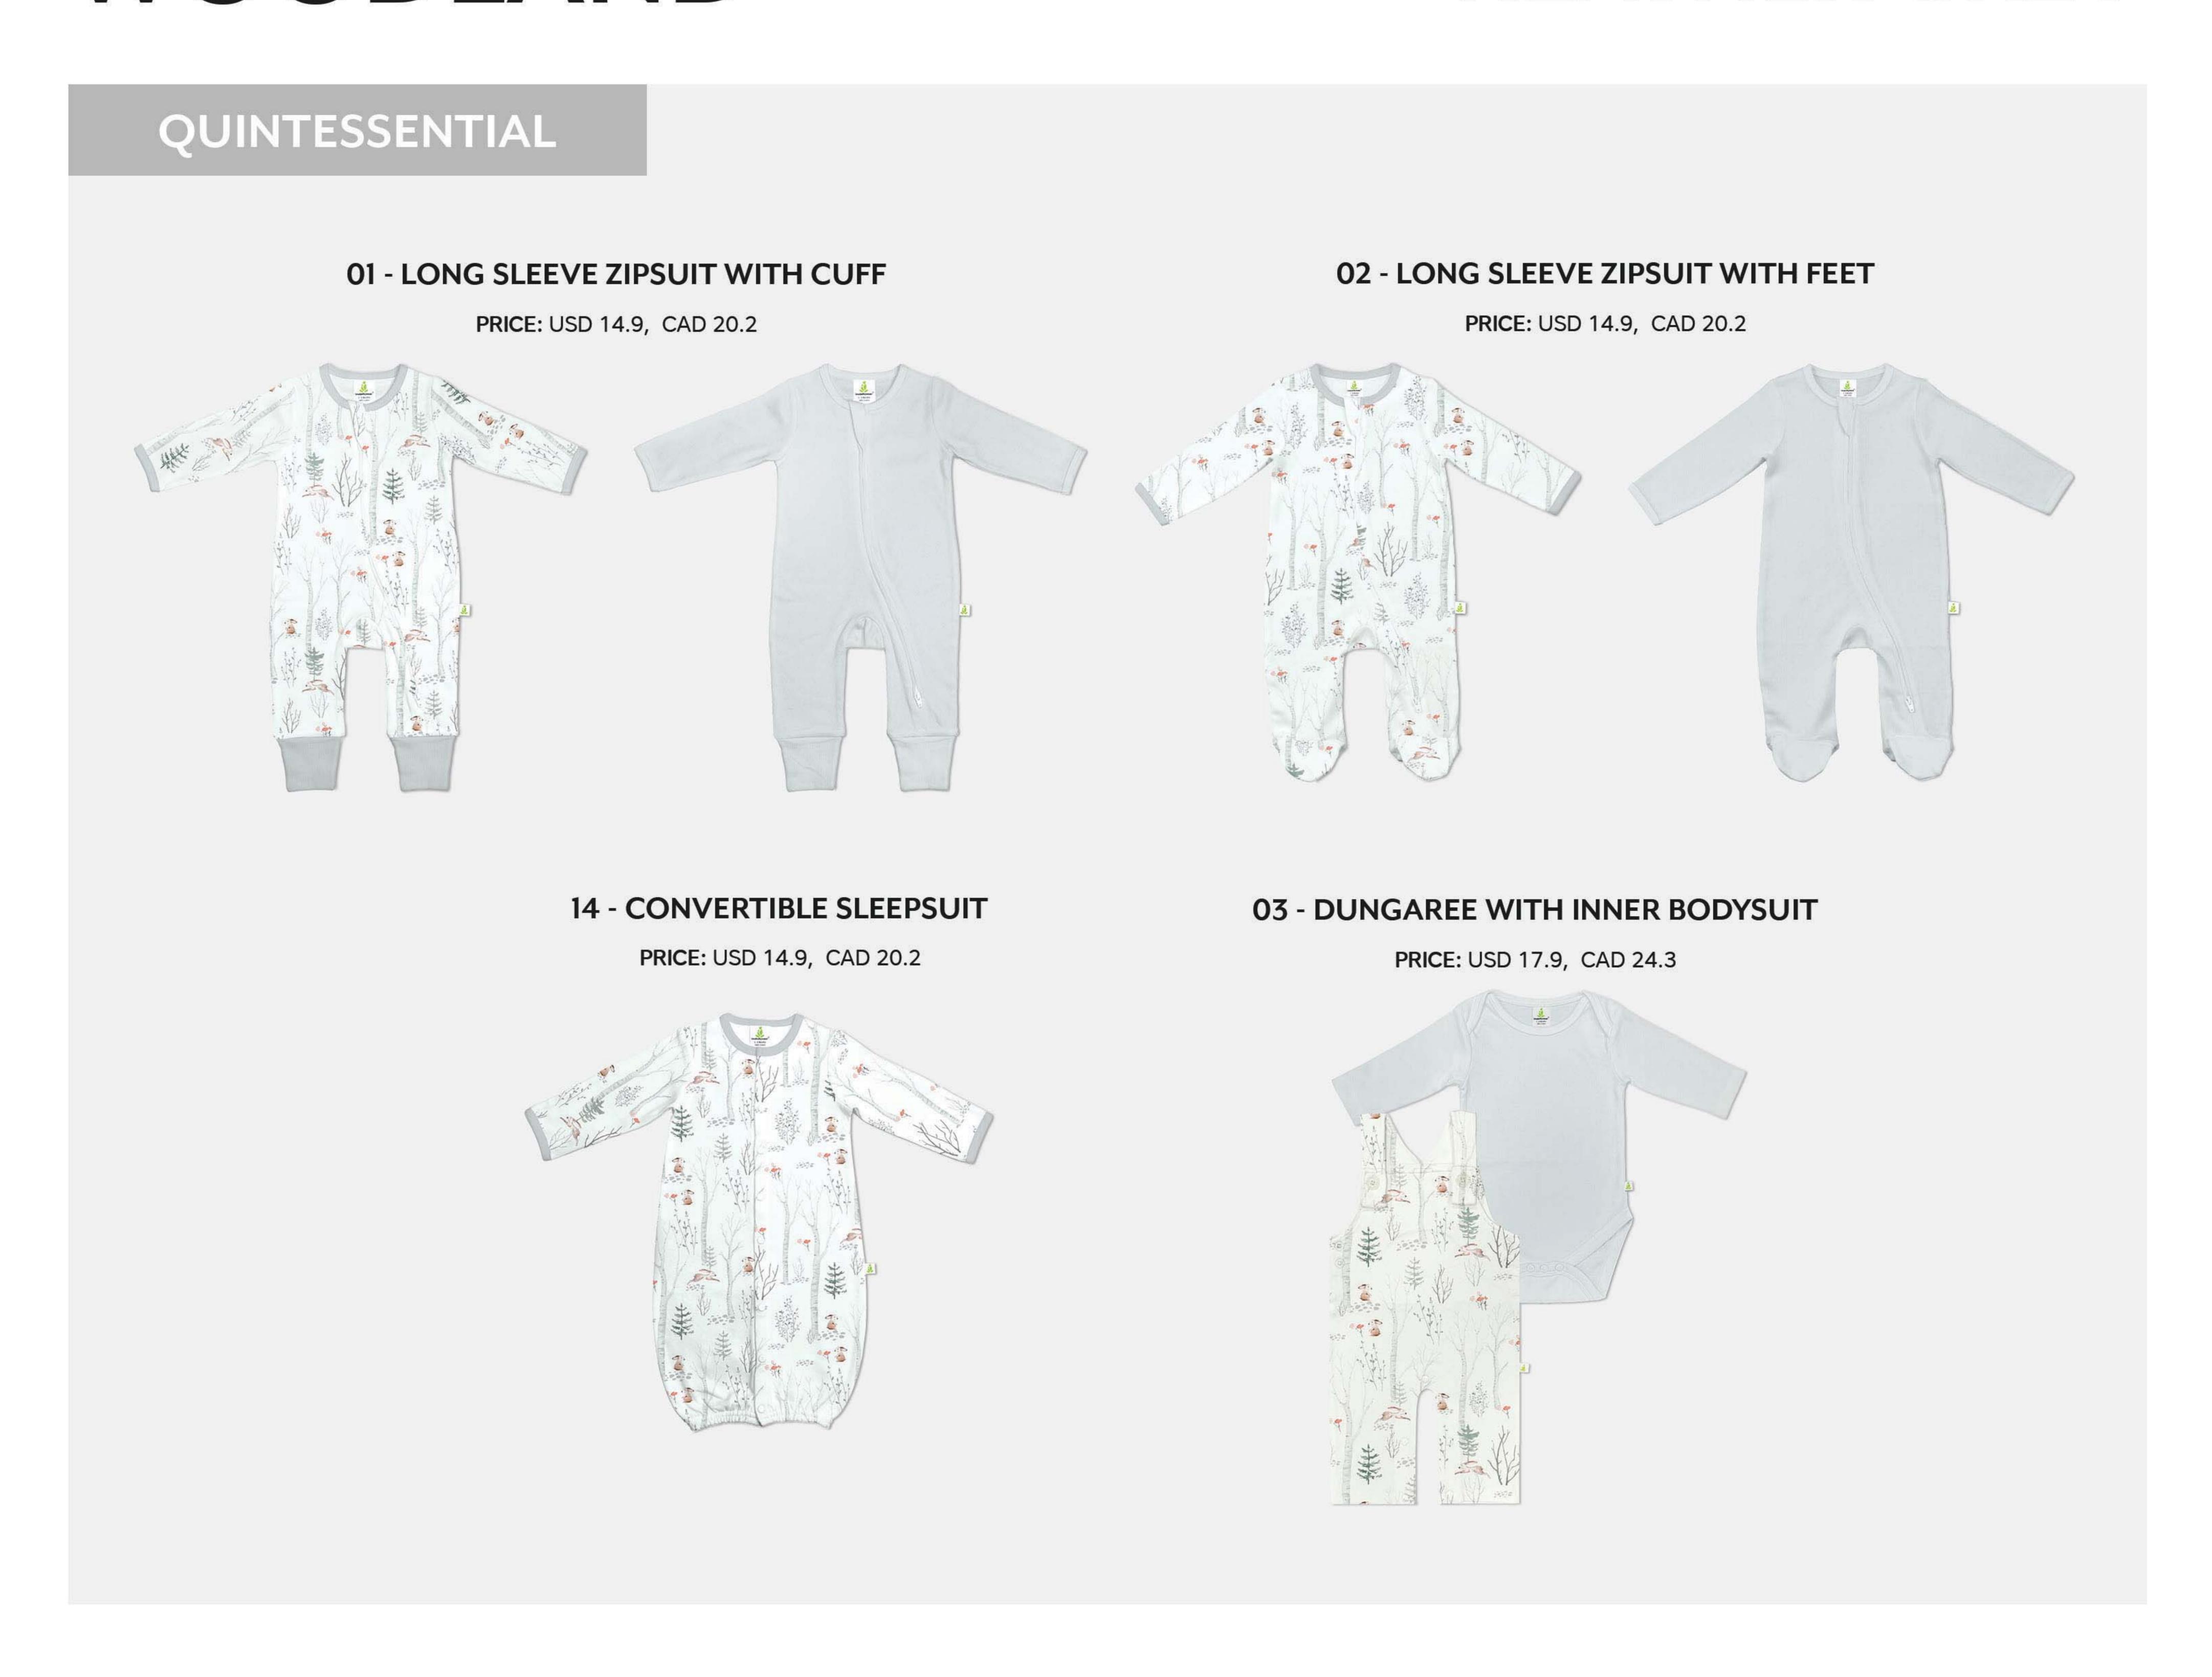

# WOODLAND

### 04 -LONG-SLEEVE EASY-NECK BODYSUIT

### 05 - LONG-SLEEVE KIMONO BODYSUIT

PRICE: USD 7.8, CAD 10.6

07 - LONG-SLEEVE T-SHIRT

PRICE: USD 10.4, CAD 14.1

09 - LONG-SLEEVE KIMONO TOP

PRICE: USD 10.6, CAD 14.4

10 - HAREM PANTS

PRICE: USD 9.8, CAD 13.3

08 - LONG-SLEEVE HENLEY T-SHIRT

PRICE: USD 10.8, CAD 14.6

06 - LONG-SLEEVE HENLEY BODYSUIT

PRICE: USD 7.8, CAD 10.6