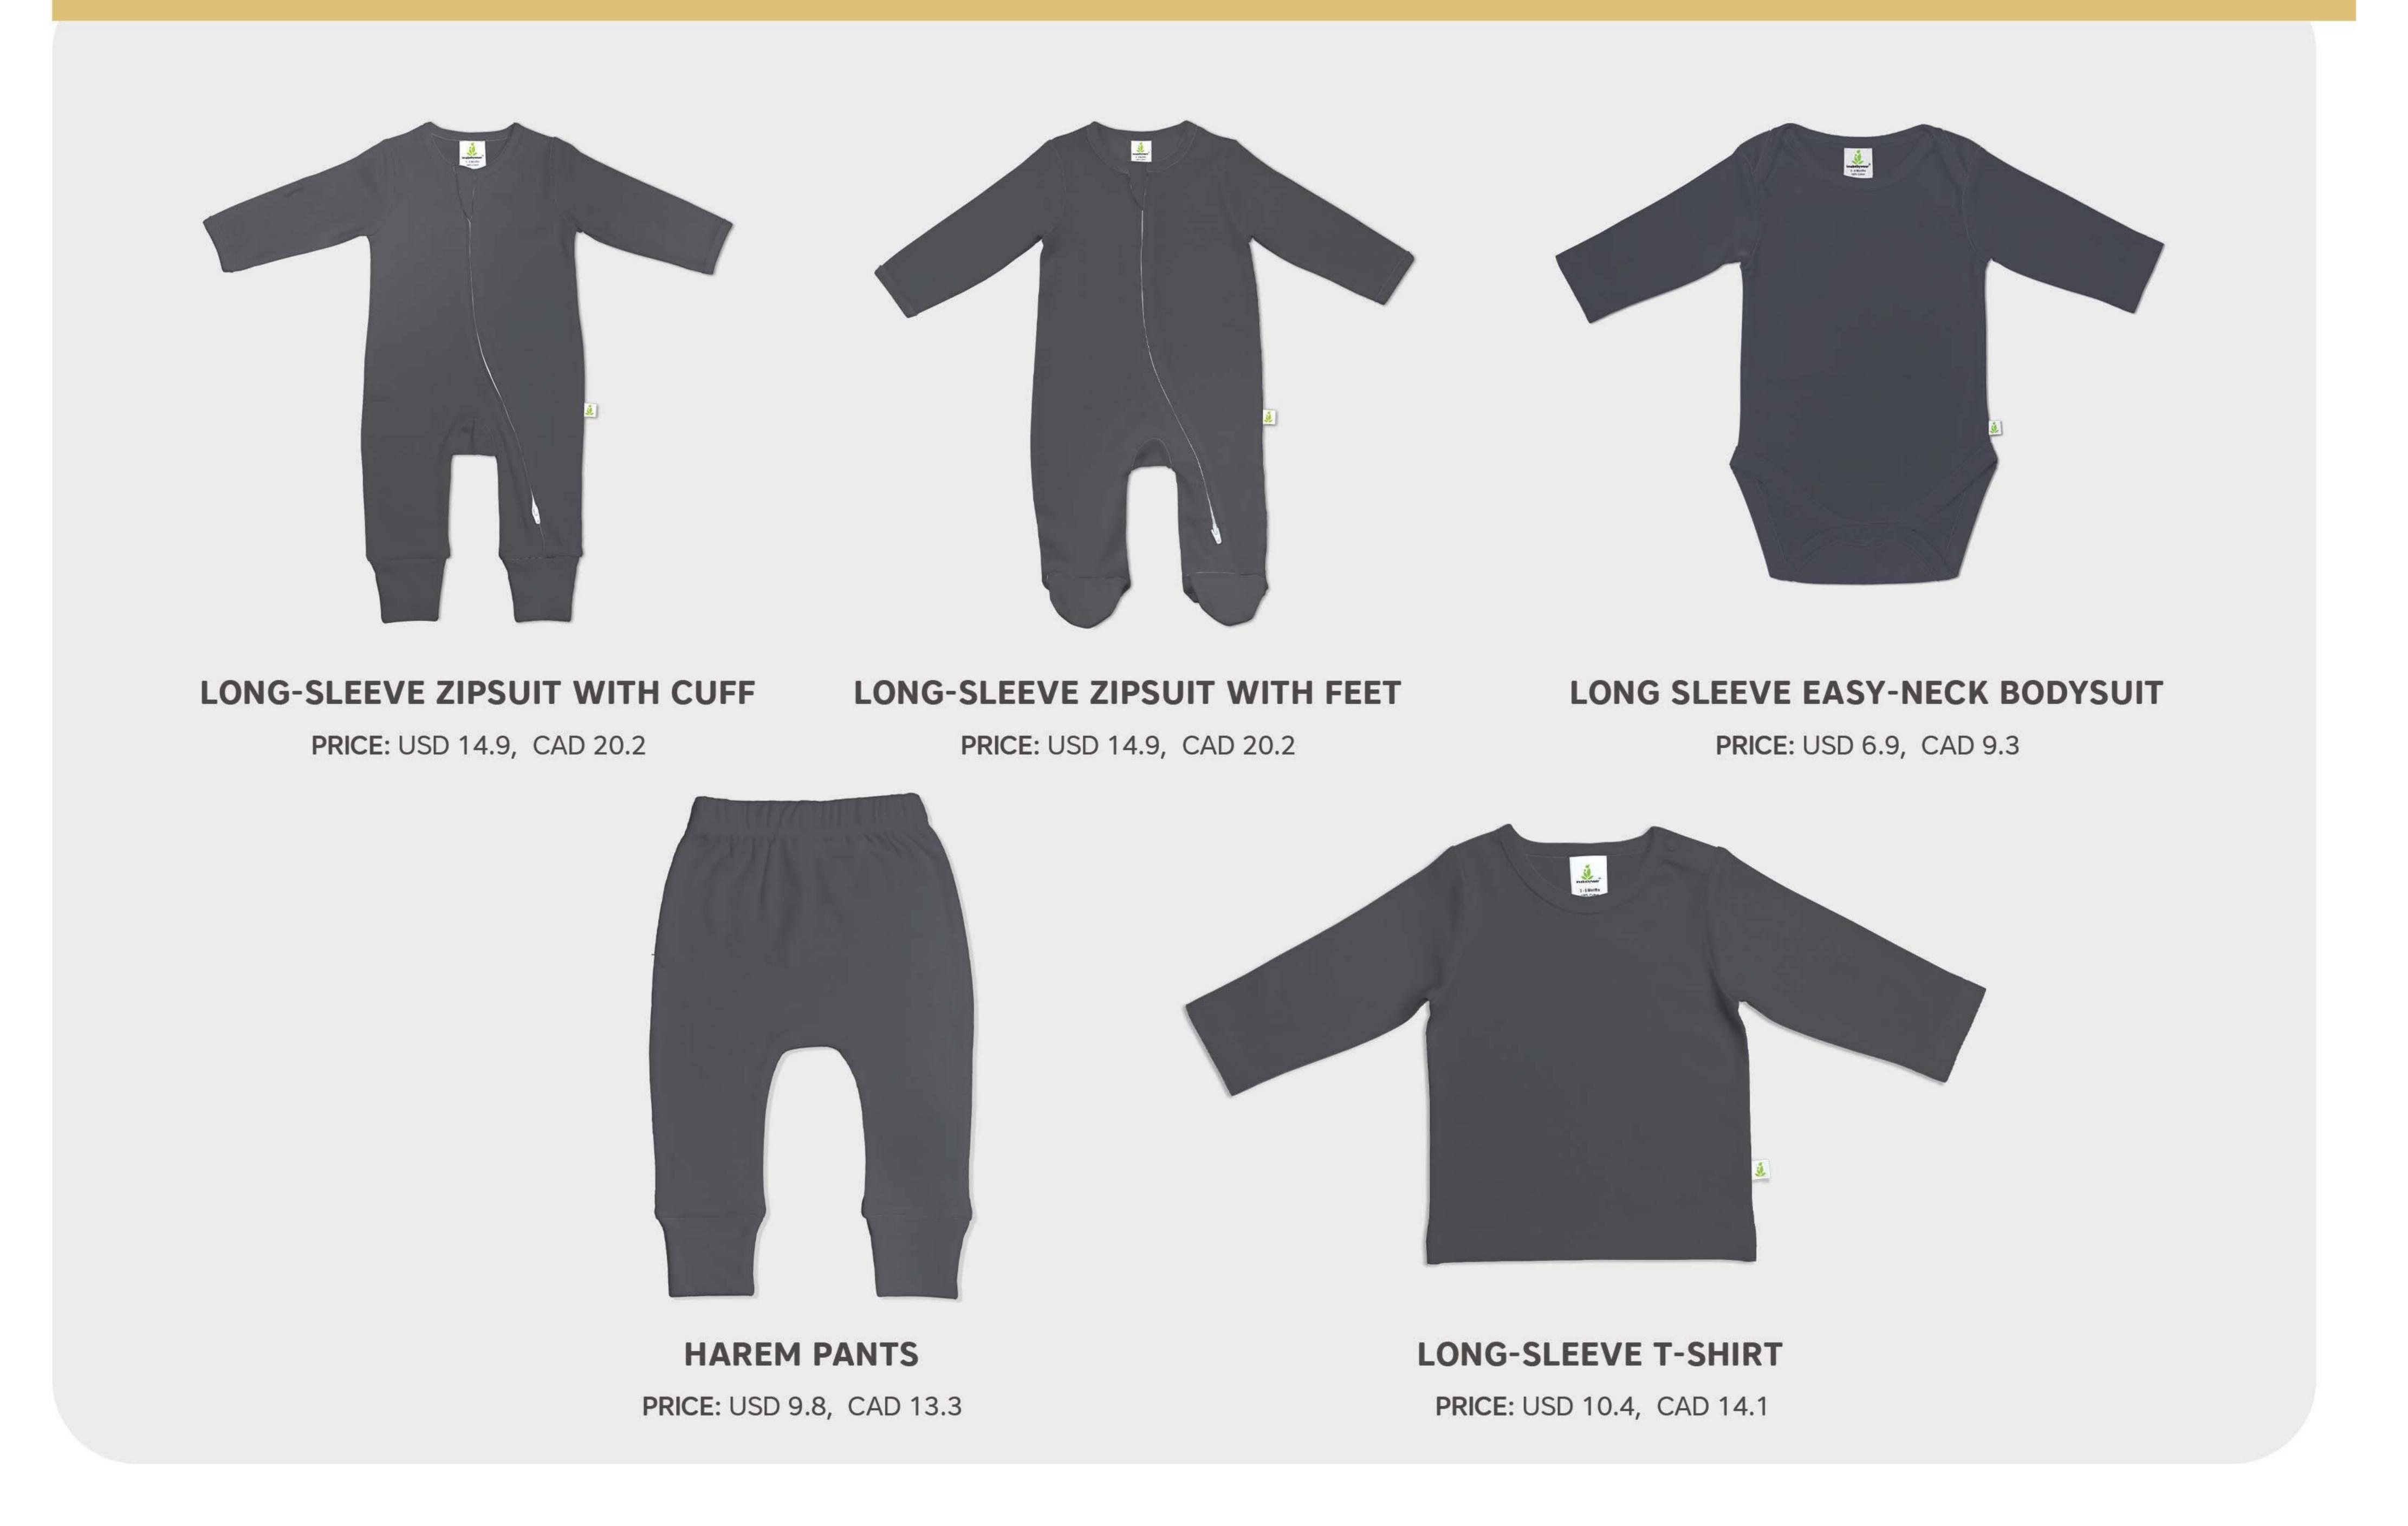

USD 6.9, CAD 9.3 06 - LONG-SLEEVE HENLEY BODYSUIT 09 - LONG-SLEEVE KIMONO TOP 07 - LONG-SLEEVE T-SHIRT PRICE: USD 7.8, CAD 10.6 PRICE: USD 10.6, CAD 14.4 PRICE: USD 10.4, CAD 14.1 10 - HAREM PANTS 11 - LONG-SLEEVE PRISCILLA DRESS PRICE: USD 9.8, CAD 13.3 PRICE: USD 13.6, CAD 18.4 Also available as a legging





# WINTER MEADOW

# COCL GREY



# MIX AND MATCH STYLES 05 - LONG-SLEEVE KIMONO BODYSUIT 04 -LONG-SLEEVE EASY-NECK BODYSUIT PRICE: USD 7.8, CAD 10.6 PRICE: USD 6.9, CAD 9.3 09 - LONG-SLEEVE KIMONO TOP 07 - LONG-SLEEVE T-SHIRT PRICE: USD 10.6, CAD 14.4 PRICE: USD 10.4, CAD 14.1 10 - HAREM PANTS 06 - LONG-SLEEVE HENLEY BODYSUIT 11 - LONG-SLEEVE PRISCILLA DRESS PRICE: USD 9.8, CAD 13.3 PRICE: USD 7.8, CAD 10.6 PRICE: USD 13.6, CAD 18.4 Also available as a legging



# DARK GREY SOLID



# CRANBERRY SOLID



# EASY-NECK BODYSUITS (Pack of 3-Pcs)

STYLE NO: IBS24-12 [HALF-SLEEVE EASY-NECK BODYSUIT (3-PC PACK)] - USD 17.40, CAD 22.97

STYLE NO: IBS24-13 [FULL-SLEEVE EASY-NECK BODYSUIT (3-PC PACK)] - USD 18.40, CAD 24.29









White

**Snow-White** 

Soft-Pink

Cool-Blue

# HAREM PANTS

STYLE NO: IBS24-10

Price: USD 9.8, CAD 13.3







# HAREM PANTS

STYLE NO: IBS24-10

Price: USD 9.8, CAD 13.3







All the imababywear garments are designed by a highly skilled master-tailor. Every item is uniquely tailored for a perfect fit.



imababywear garments are made with 100% premium cotton. They are free of chemicals, Hypoallergenic, natural moisture wicking and do not irritate skin.



Our cotton is sourced directly from nature It is highly breathable, naturally absorbs and