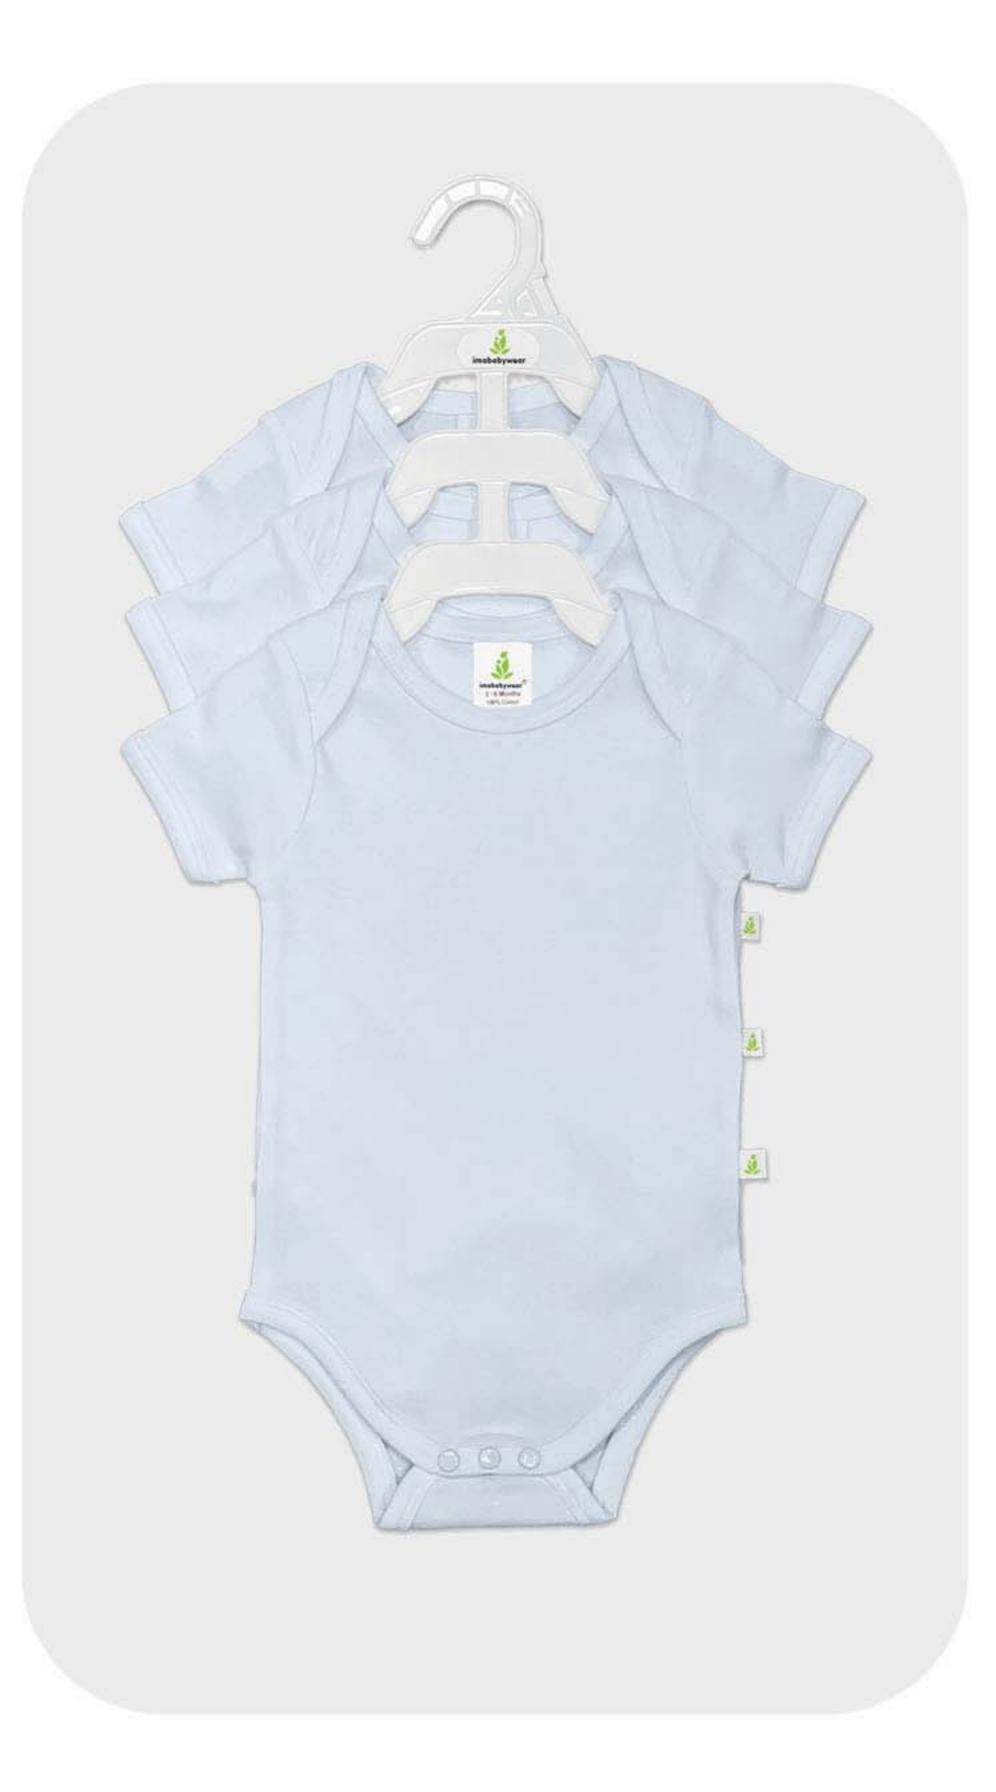

# EASY-NECK BODYSUITS (Pack of 3-Pcs)

STYLE NO: IBS24-12 [HALF-SLEEVE EASY-NECK BODYSUIT (3-PC PACK)] - USD 17.40, CAD 22.97

STYLE NO: IBS24-13 [FULL-SLEEVE EASY-NECK BODYSUIT (3-PC PACK)] - USD 18.40, CAD 24.29

White

**Snow-White** 

Soft-Pink

Cool-Blue