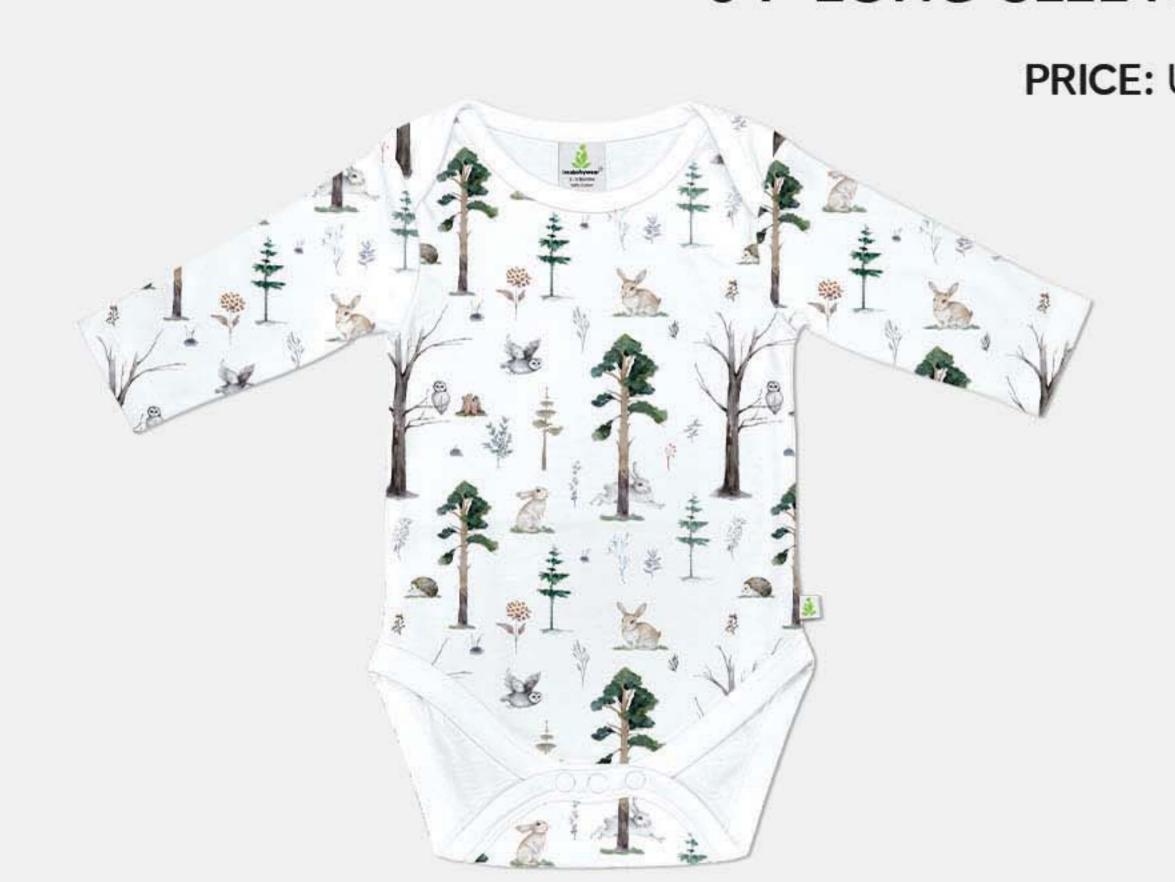

### 05 - LONG-SLEEVE KIMONO BODYSUIT

PRICE: USD 7.8, CAD 10.6

07 - LONG-SLEEVE T-SHIRT

PRICE: USD 10.4, CAD 14.1

08 - LONG-SLEEVE HENLEY T-SHIRT

09 - LONG-SLEEVE KIMONO TOP

PRICE: USD 10.6, CAD 14.4

PRICE: USD 10.8, CAD 14.6