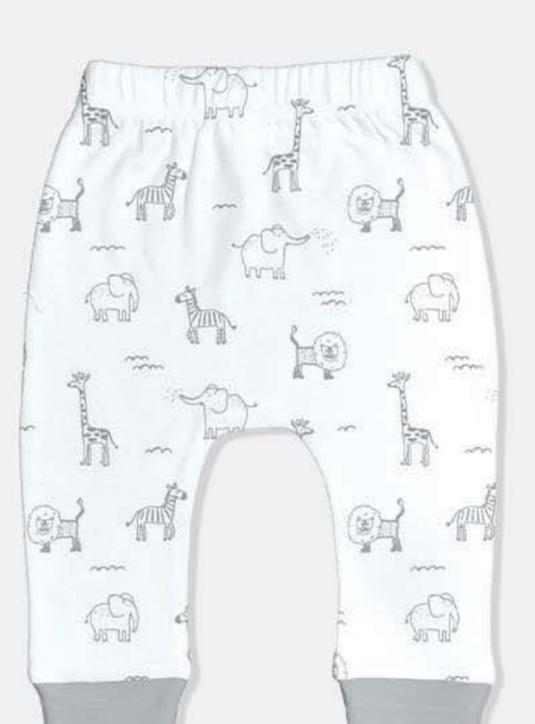

10 - HAREM PANTS

PRICE: USD 9.8, CAD 13.3

06 - LONG-SLEEVE HENLEY BODYSUIT

PRICE: USD 7.8, CAD 10.6