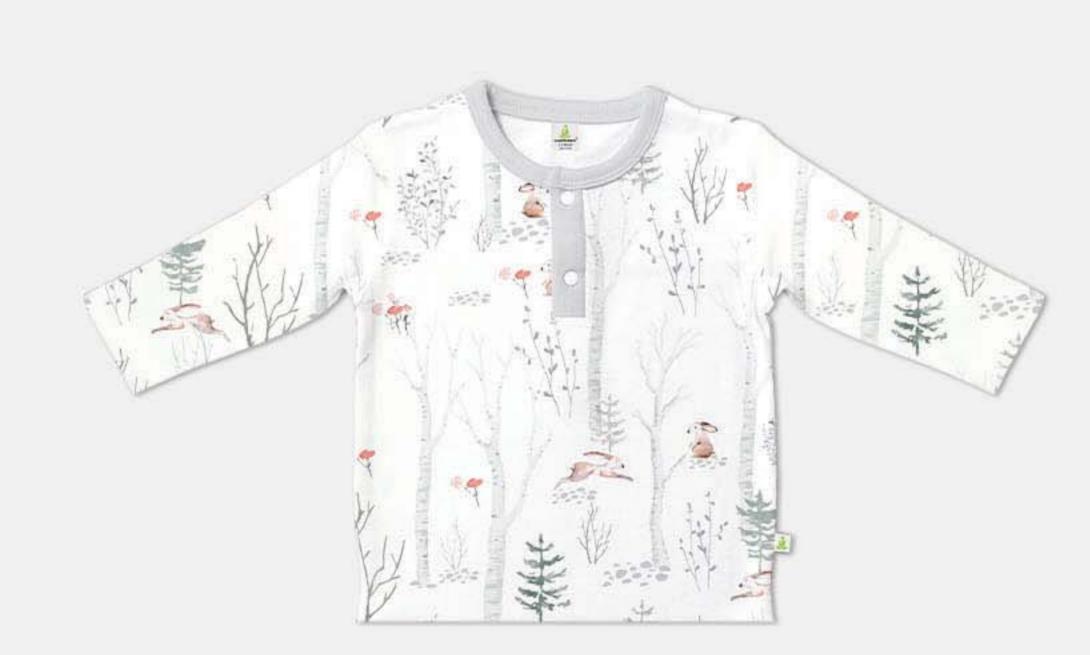

### 05 - LONG-SLEEVE KIMONO BODYSUIT

PRICE: USD 7.8, CAD 10.6

07 - LONG-SLEEVE T-SHIRT

PRICE: USD 10.4, CAD 14.1

08 - LONG-SLEEVE HENLEY T-SHIRT

09 - LONG-SLEEVE KIMONO TOP

PRICE: USD 10.6, CAD 14.4

PRICE: USD 10.8, CAD 14.6