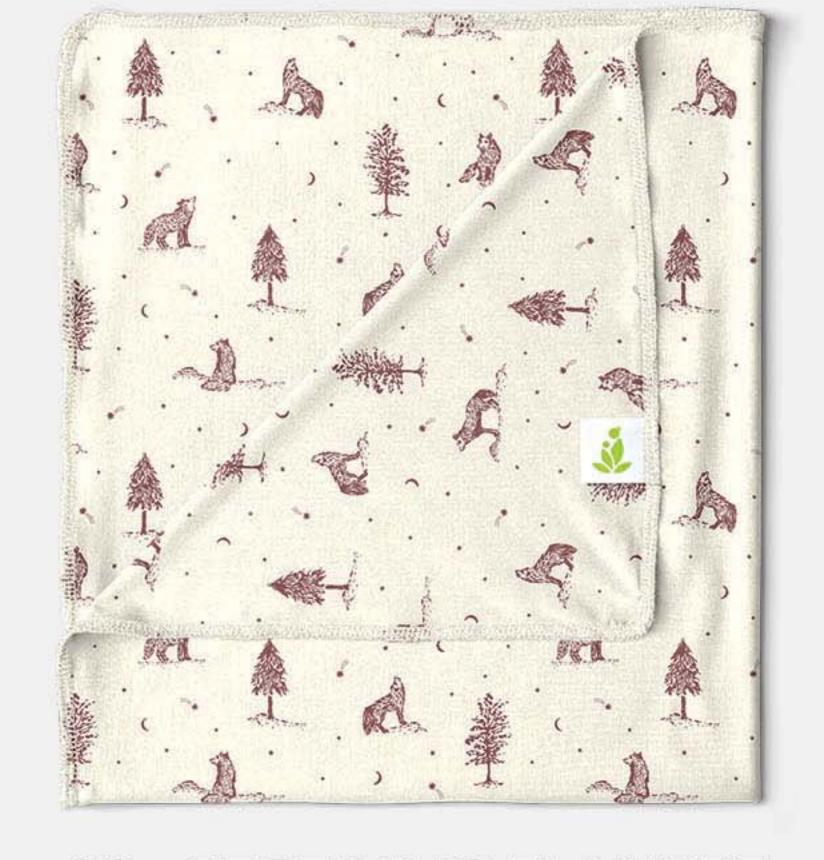

15 - KNOTTED BEANIE





16 - REVERSIBLE BIB

PRICE: USD 5.7, CAD 7.7





19 - TERRY HOODED TOWEL

PRICE: USD 14.98, CAD 20.3

18 - MUSLIN WRAP

PRICE: USD 14.98, CAD 20.3





20 - RECEIVING BLANKET

PRICE: USD 13, CAD 17.6



# WOLF FOREST

# SIENNA SOLID



### 04 -LONG-SLEEVE EASY-NECK BODYSUIT



### 05 - LONG-SLEEVE KIMONO BODYSUIT

PRICE: USD 7.8, CAD 10.6



07 - LONG-SLEEVE T-SHIRT





09 - LONG-SLEEVE KIMONO TOP

PRICE: USD 10.6, CAD 14.4



10 - HAREM PANTS







08 - LONG-SLEEVE HENLEY T-SHIRT

PRICE: USD 10.8, CAD 14.6



06 - LONG-SLEEVE HENLEY BODYSUIT

PRICE: USD 7.8, CAD 10.6



### ACCESSORIES

15 - KNOTTED BEANIE





16 - REVERSIBLE BIB

PRICE: USD 5.7, CAD 7.7





19 - TERRY HOODED TOWEL

PRICE: USD 14.98, CAD 20.3

18 - MUSLIN WRAP

PRICE: USD 14.98, CAD 20.3





20 - RECEIVING BLANKET

PRICE: USD 13, CAD 17.6



# ZOO ANIMALS WINTER ICE-GREY STRIPES



### 04 -LONG-SLEEVE EASY-NECK BODYSUIT

### 05 - LONG-SLEEVE KIMONO BODYSUIT

PRICE: USD 7.8, CAD 10.6









07 - LONG-SLEEVE T-SHIRT

PRICE: USD 10.4, CAD 14.1



08 - LONG-SLEEVE HENLEY T-SHIRT

PRICE: USD 10.8, CAD 14.6



09 - LONG-SLEEVE KIMONO TOP

PRICE: USD 10.6, CAD 14.4



10 - HAREM PANTS

PRICE: USD 9.8, CAD 13.3





06 - LONG-SLEEVE HENLEY BODYSUIT

PRICE: USD 7.8, CAD 10.6



### ACCESSORIES

15 - KNOTTED BEANIE





16 - REVERSIBLE BIB

PRICE: USD 5.7, CAD 7.7





19 - TERRY HOODED TOWEL

PRICE: USD 14.98, CAD 20.3

18 - MUSLIN WRAP

PRICE: USD 14.98, CAD 20.3





20 - RECEIVING BLANKET

PRICE: USD 13, CAD 17.6



# WOODLAND

# HEATHER GREY



### 04 -LONG-SLEEVE EASY-NECK BOD