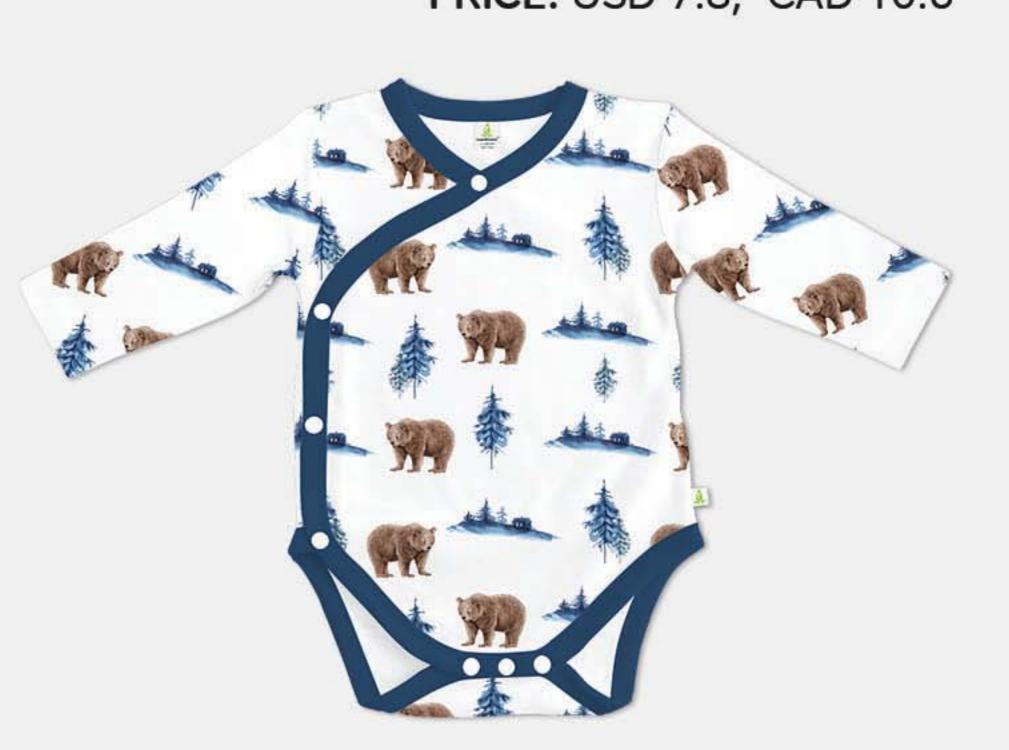

# O5 - LONG-SLEEVE KIMONO BODYSUIT PRICE: USD 7.8, CAD 9.3 O7 - LONG-SLEEVE T-SHIRT PRICE: USD 10.4, CAD 14.1 10 - HAREM PANTS PRICE: USD 9.8, CAD 13.3 O8 - LONG-SLEEVE HENLEY T-SHIRT PRICE: USD 9.8, CAD 13.5 O6 - LONG-SLEEVE HENLEY BODYSUIT PRICE: USD 10.8, CAD 14.6 PRICE: USD 10.8, CAD 13.6

### 05 - LONG-SLEEVE KIMONO BODYSUIT

PRICE: USD 7.8, CAD 10.6

07 - LONG-SLEEVE T-SHIRT

PRICE: USD 10.4, CAD 14.1

08 - LONG-SLEEVE HENLEY T-SHIRT

09 - LONG-SLEEVE KIMONO TOP

PRICE: USD 10.6, CAD 14.4

PRICE: USD 10.8, CAD 14.6