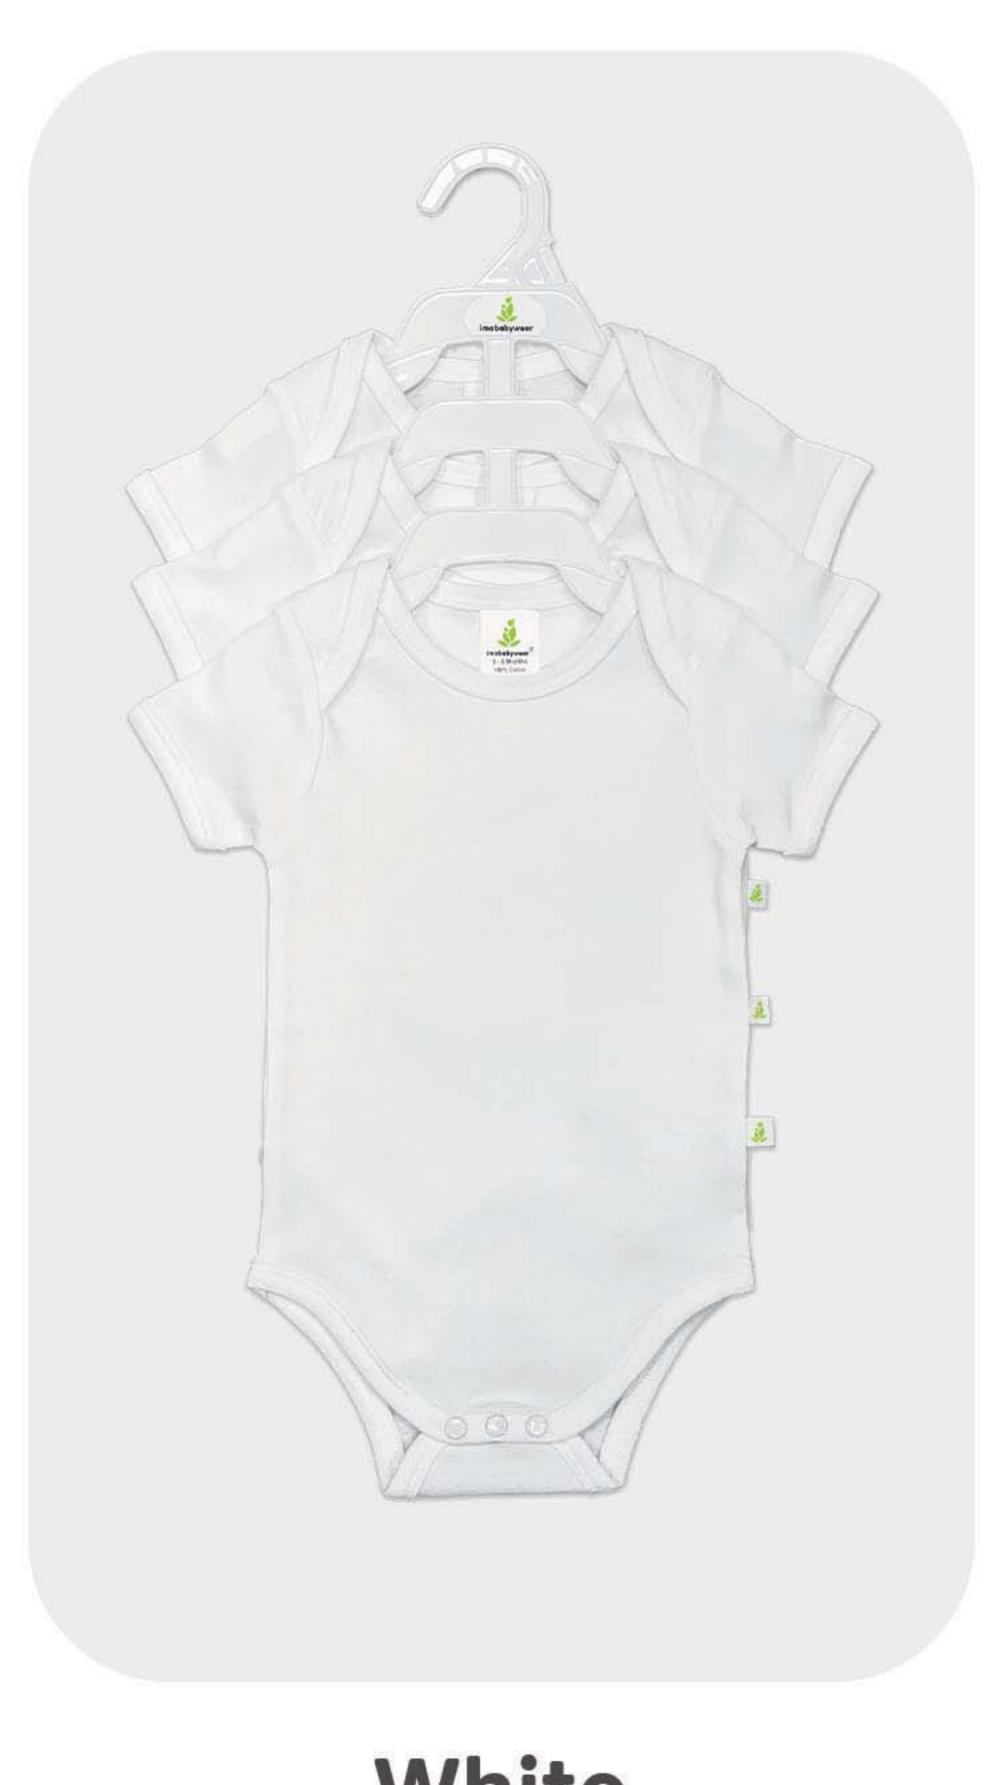

# EASY-NECK BODYSUITS (Pack of 3-Pcs)

STYLE NO: IBS24-12 [HALF-SLEEVE EASY-NECK BODYSUIT (3-PC PACK)] - USD 17.40, CAD 22.97

STYLE NO: IBS24-13 [FULL-SLEEVE EASY-NECK BODYSUIT (3-PC PACK)] - USD 18.40, CAD 24.29

White

**Snow-White** 

Soft-Pink

Cool-Blue