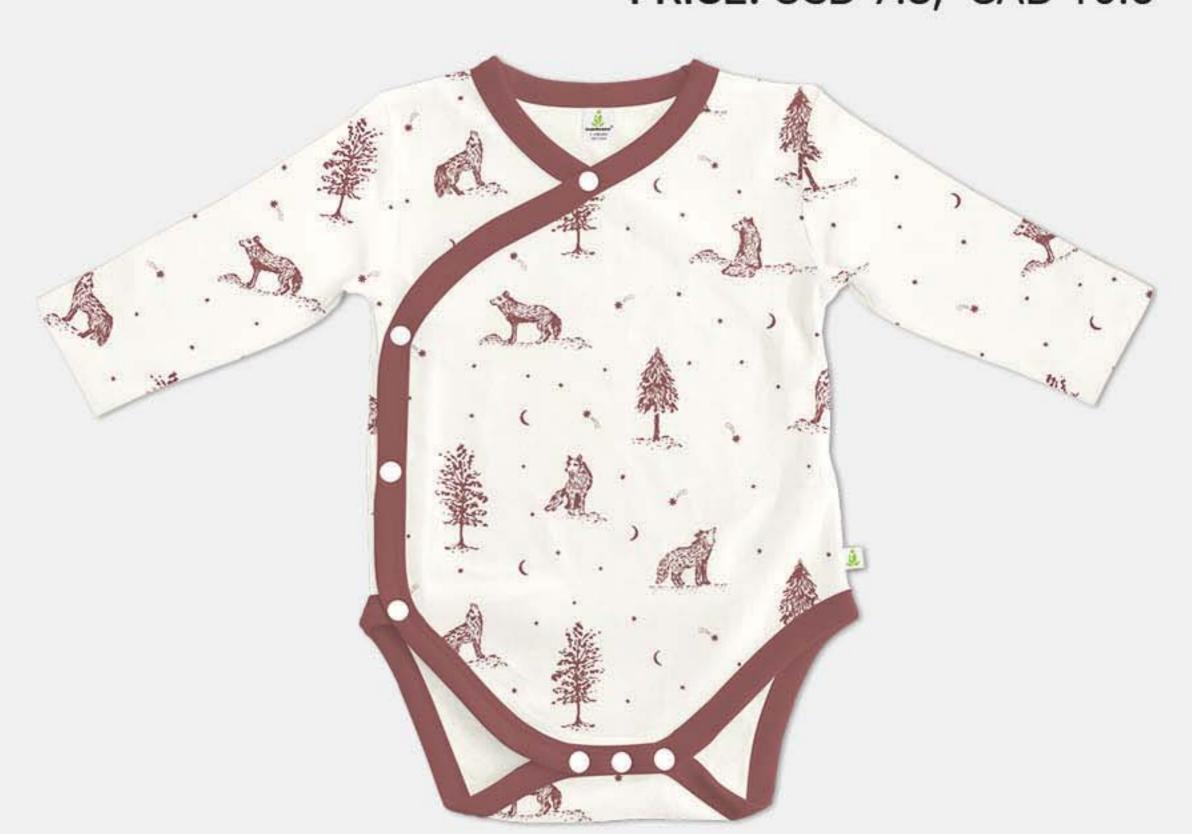

### 05 - LONG-SLEEVE KIMONO BODYSUIT

PRICE: USD 7.8, CAD 10.6

07 - LONG-SLEEVE T-SHIRT

09 - LONG-SLEEVE KIMONO TOP

PRICE: USD 10.6, CAD 14.4

10 - HAREM PANTS

08 - LONG-SLEEVE HENLEY T-SHIRT

PRICE: USD 10.8, CAD 14.6