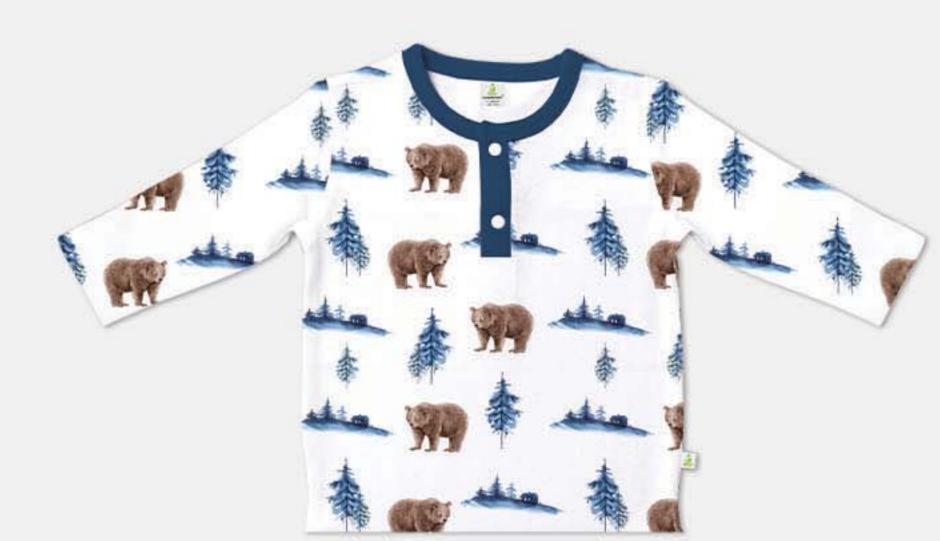

# O5 - LONG-SLEEVE KIMONO BODYSUIT PRICE: USD 7.8, CAD 9.3 O7 - LONG-SLEEVE T-SHIRT PRICE: USD 10.4, CAD 14.1 10 - HAREM PANTS PRICE: USD 9.8, CAD 13.3 O8 - LONG-SLEEVE HENLEY T-SHIRT PRICE: USD 9.8, CAD 13.5 O6 - LONG-SLEEVE HENLEY BODYSUIT PRICE: USD 10.8, CAD 14.6 PRICE: USD 10.8, CAD 13.6

10 - HAREM PANTS

PRICE: USD 9.8, CAD 13.3

06 - LONG-SLEEVE HENLEY BODYSUIT

PRICE: USD 7.8, CAD 10.6