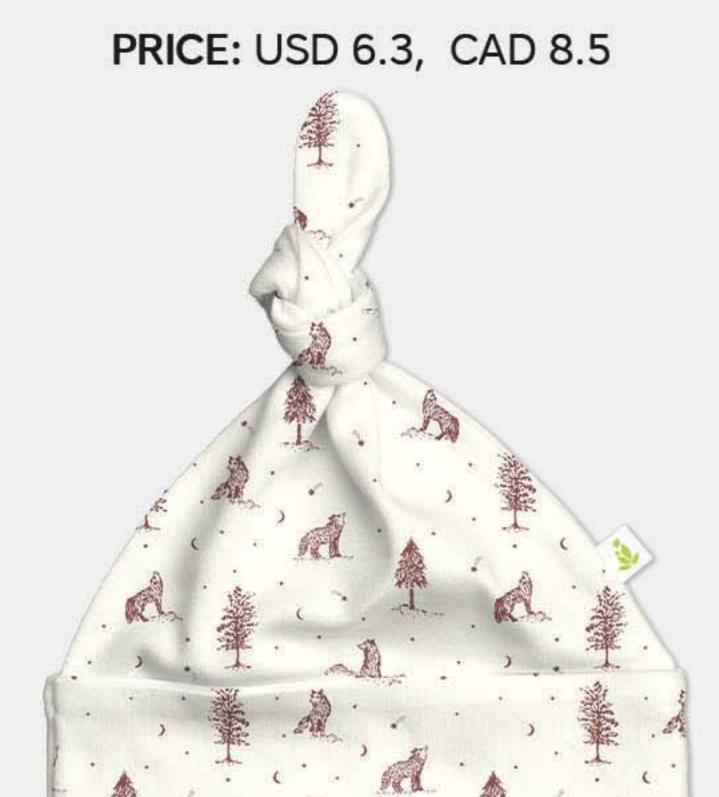

# WOLF FOREST

### ACCESSORIES

15 - KNOTTED BEANIE

16 - REVERSIBLE BIB

PRICE: USD 5.7, CAD 7.7

19 - TERRY HOODED TOWEL

PRICE: USD 14.98, CAD 20.3

18 - MUSLIN WRAP

PRICE: USD 14.98, CAD 20.3