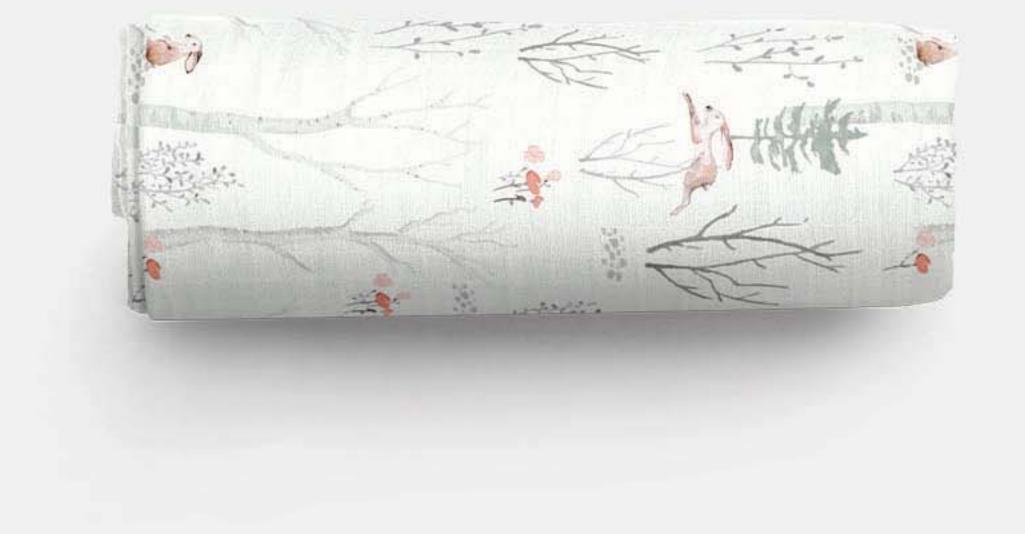

### ACCESSORIES

15 - KNOTTED BEANIE

16 - REVERSIBLE BIB

PRICE: USD 5.7, CAD 7.7

19 - TERRY HOODED TOWEL

PRICE: USD 14.98, CAD 20.3

18 - MUSLIN WRAP

PRICE: USD 14.98, CAD 20.3

# ZOO ANIMALS WINTER ICE-GREY STRIPES