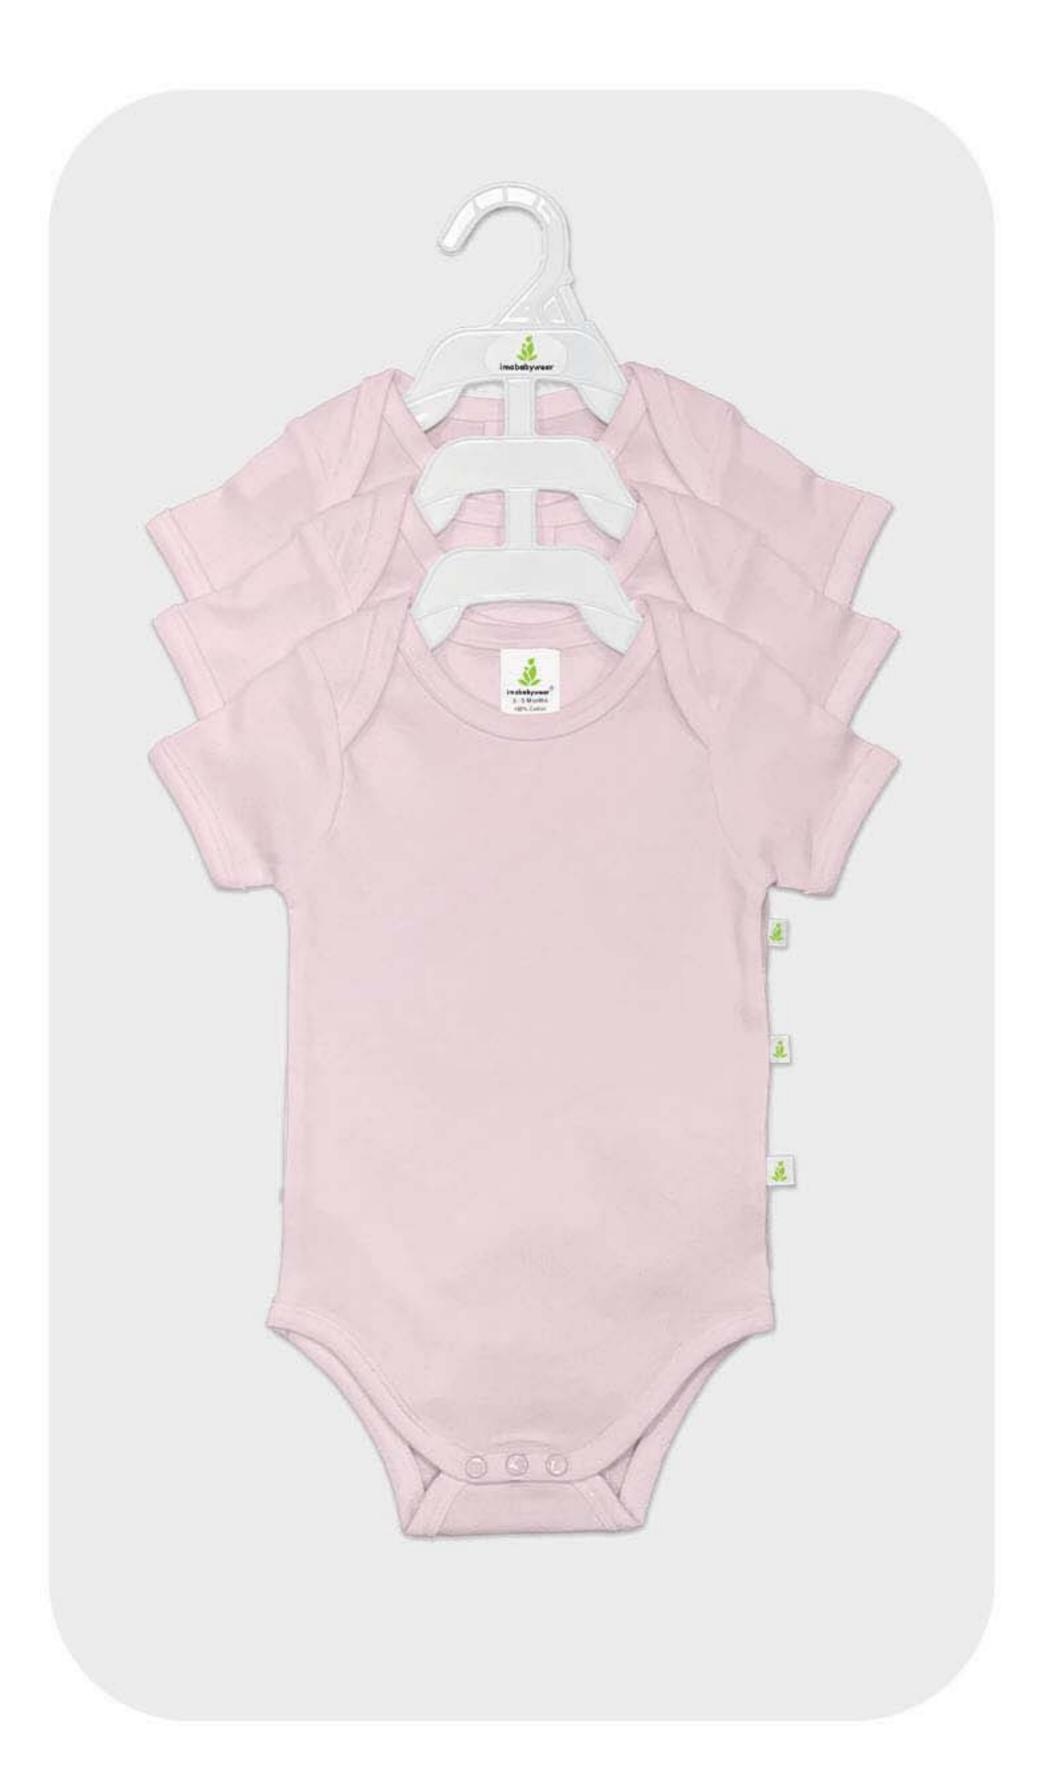

# EASY-NECK BODYSUITS (Pack of 3-Pcs)

STYLE NO: IBS24-12 [HALF-SLEEVE EASY-NECK BODYSUIT (3-PC PACK)] - USD 17.40, CAD 22.97

STYLE NO: IBS24-13 [FULL-SLEEVE EASY-NECK BODYSUIT (3-PC PACK)] - USD 18.40, CAD 24.29

White

**Snow-White** 

Soft-Pink

Cool-Blue