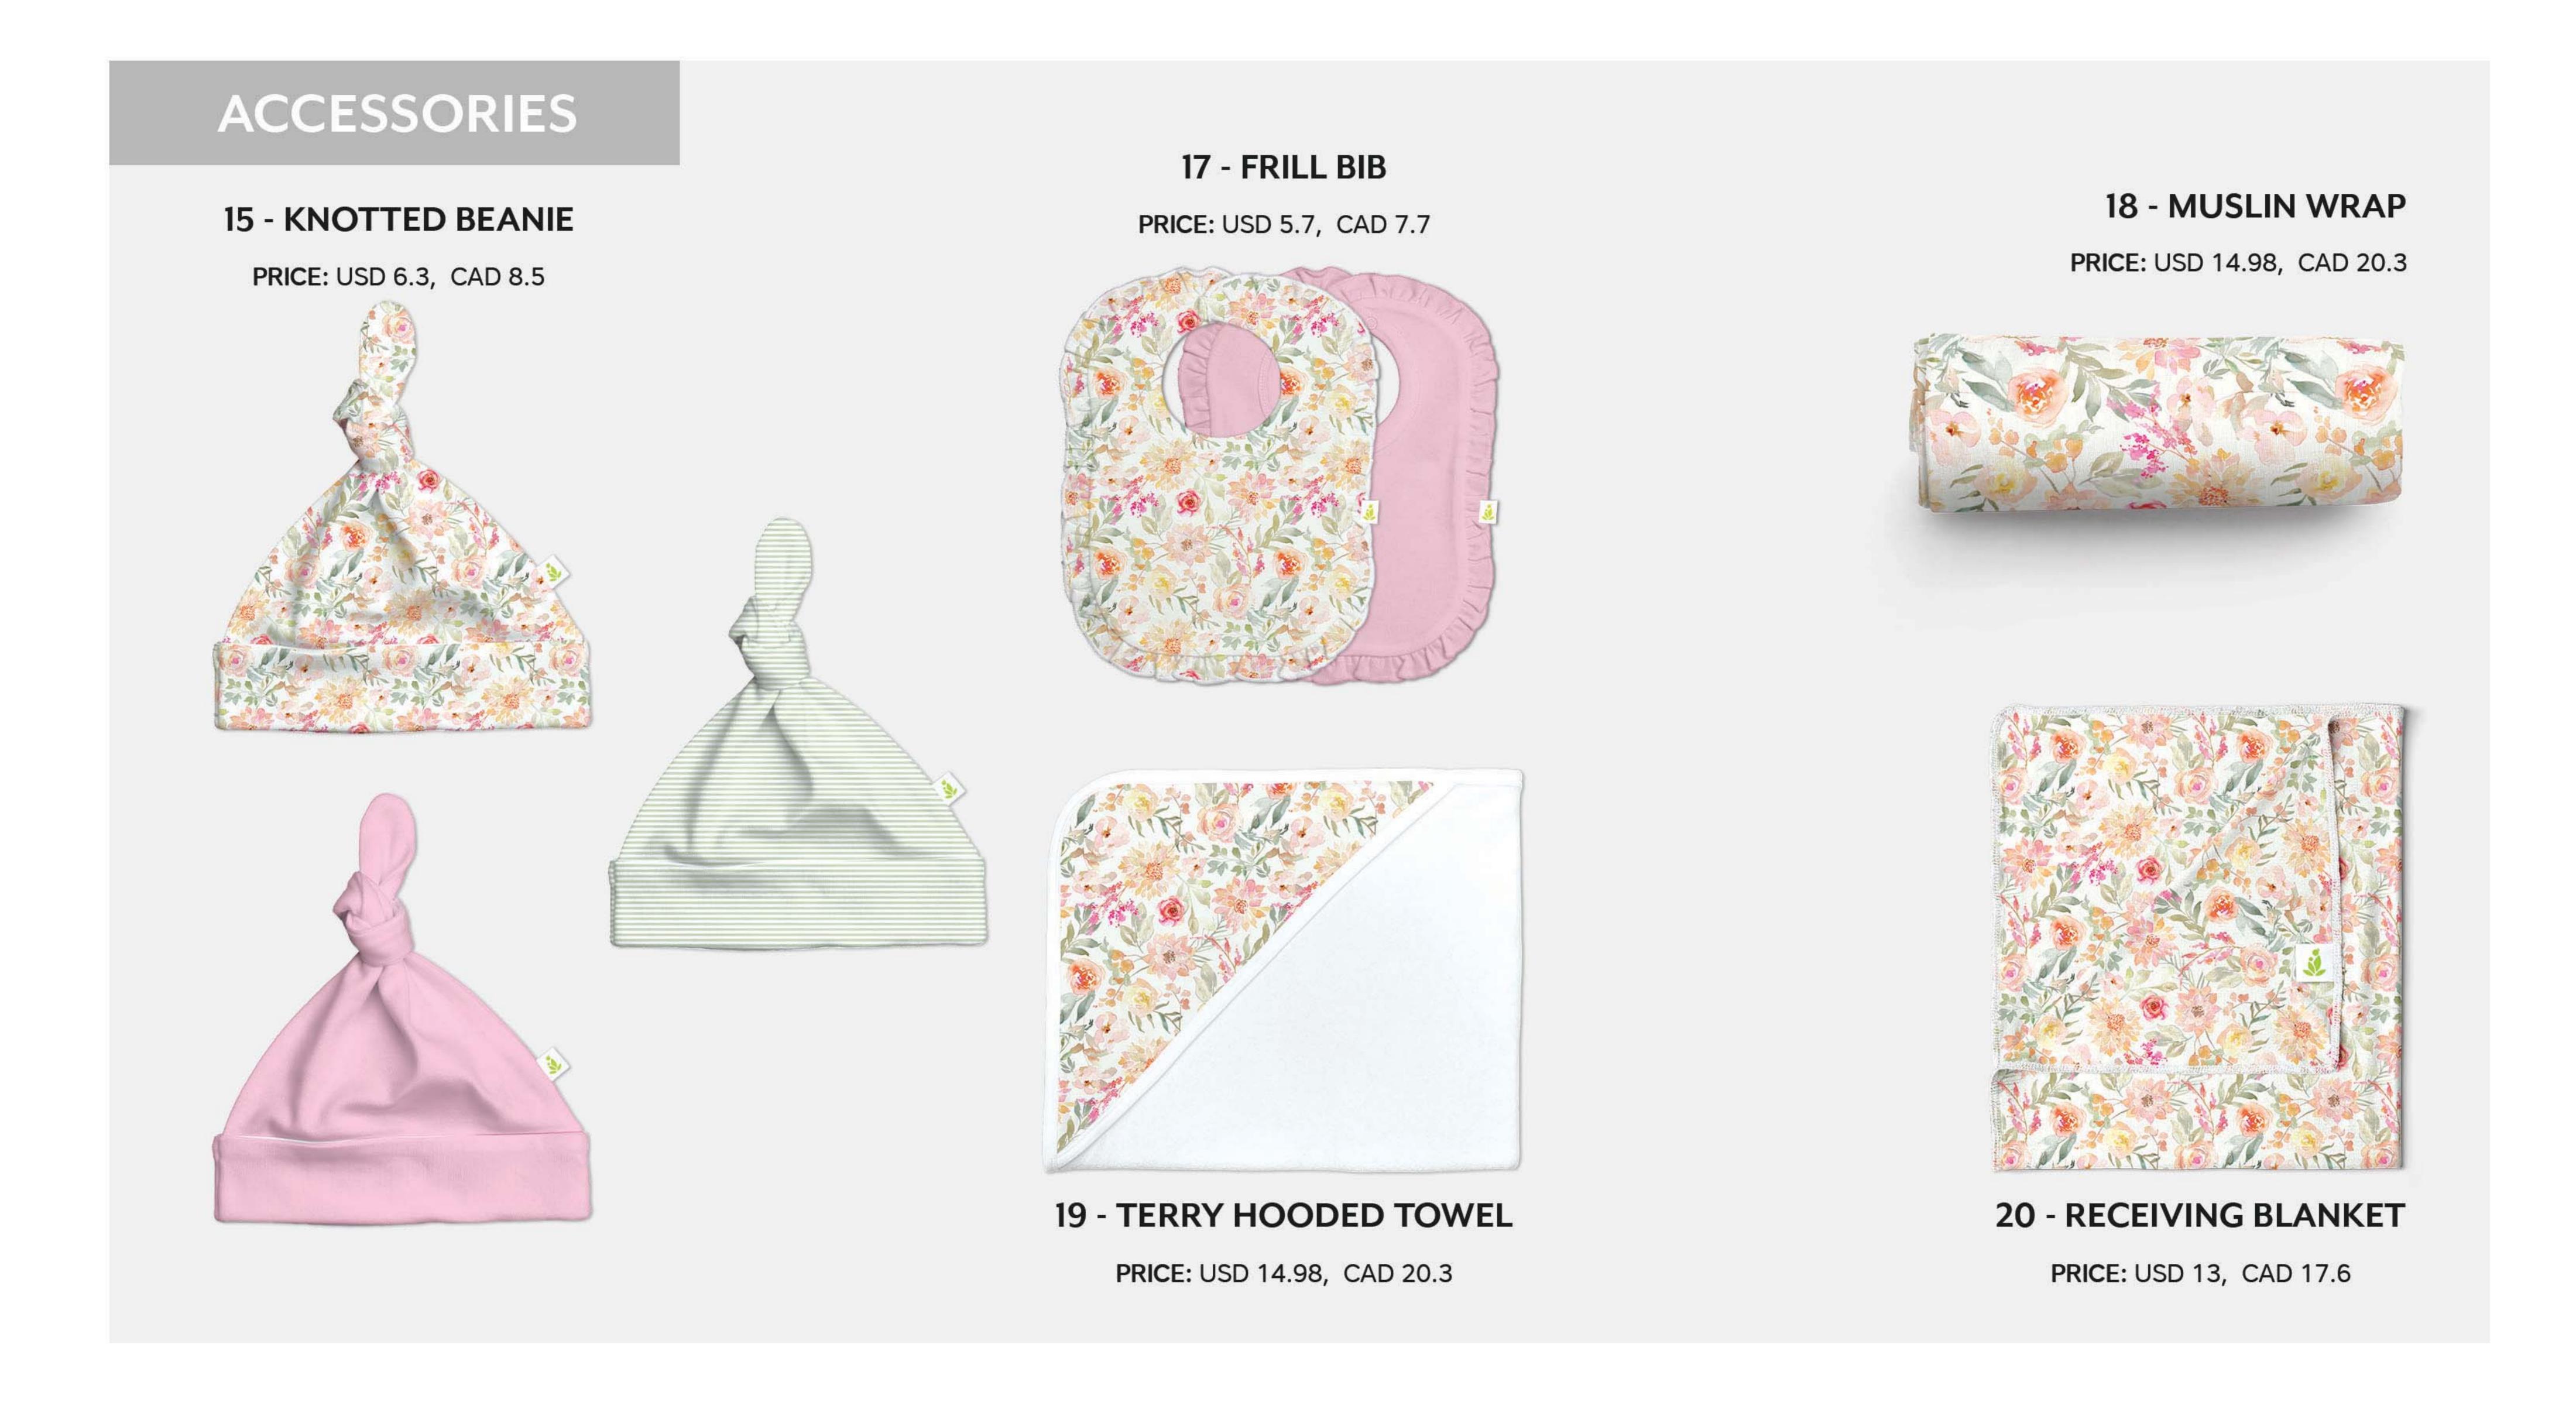

### ACCESSORIES

15 - KNOTTED BEANIE

16 - REVERSIBLE BIB

PRICE: USD 5.7, CAD 7.7

19 - TERRY HOODED TOWEL

PRICE: USD 14.98, CAD 20.3

18 - MUSLIN WRAP

PRICE: USD 14.98, CAD 20.3

20 - RECEIVING BLANKET

PRICE: USD 13, CAD 17.6