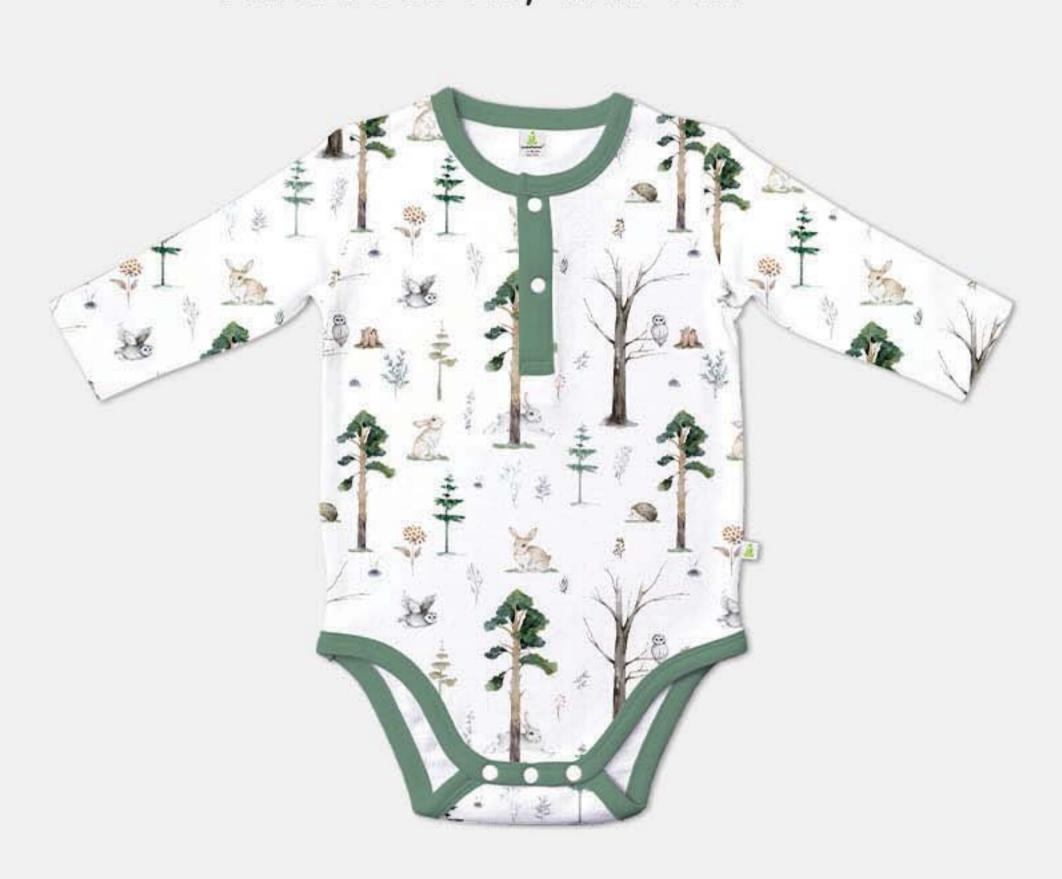

ONG-SLEEVE HENLEY T-SHIRT

PRICE: USD 10.8, CAD 14.6



06 - LONG-SLEEVE HENLEY BODYSUIT

PRICE: USD 7.8, CAD 10.6



### ACCESSORIES

15 - KNOTTED BEANIE





16 - REVERSIBLE BIB

PRICE: USD 5.7, CAD 7.7





19 - TERRY HOODED TOWEL

PRICE: USD 14.98, CAD 20.3

18 - MUSLIN WRAP

PRICE: USD 14.98, CAD 20.3





20 - RECEIVING BLANKET

PRICE: USD 13, CAD 17.6



# TROPICAL WOODS

# FOREST GREEN



### 04 -LONG-SLEEVE EASY-NECK BODYSUIT





### 05 - LONG-SLEEVE KIMONO BODYSUIT

PRICE: USD 7.8, CAD 10.6



07 - LONG-SLEEVE T-SHIRT

PRICE: USD 10.4, CAD 14.1





09 - LONG-SLEEVE KIMONO TOP

PRICE: USD 10.6, CAD 14.4



**10 - HAREM PANTS** 

PRICE: USD 9.8, CAD 13.3





08 - LONG-SLEEVE HENLEY T-SHIRT

PRICE: USD 10.8, CAD 14.6



06 - LONG-SLEEVE HENLEY BODYSUIT

PRICE: USD 7.8, CAD 10.6



### ACCESSORIES

15 - KNOTTED BEANIE





16 - REVERSIBLE BIB

PRICE: USD 5.7, CAD 7.7





19 - TERRY HOODED TOWEL

PRICE: USD 14.98, CAD 20.3

18 - MUSLIN WRAP

PRICE: USD 14.98, CAD 20.3





20 - RECEIVING BLANKET

PRICE: USD 13, CAD 17.6



# MUSHROOM GARDEN DUSTY RASPBERRY STRIPES







15 - KNOTTED BEANIE





17 - FRILL BIB
PRICE: USD 5.7, CAD 7.7





18 - MUSLIN WRAP

PRICE: USD 14.98, CAD 20.3





20 - RECEIVING BLANKET
PRICE: USD 13, CAD 17.6



# SLEPING FOX

## WINTER OLIVE-GREEN STRIPES



# MIX AND MATCH STYLES 04 -LONG-SLEEVE EASY-NECK BODYSUIT 05 - LONG-SLEEVE KIMONO BODYSUIT PRICE: USD 6.9, CAD 9.3 PRICE: USD 7.8, CAD 10.6 09 - LONG-SLEEVE KIMONO TOP 06 - LONG-SLEEVE HENLEY BODYSUIT 07 - LONG-SLEEVE T-SHIRT PRICE: USD 10.4, CAD 14.1 PRICE: USD 10.6, CAD 14.4 PRICE: U