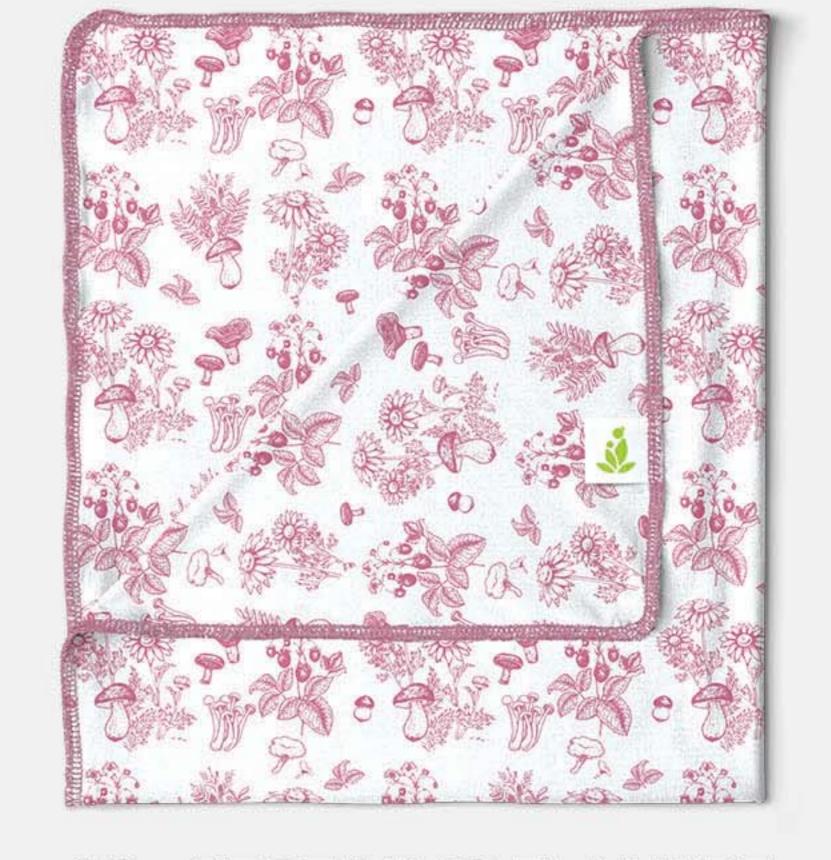

# MUSHROOM GARDEN DUSTY RASPBERRY STRIPES

15 - KNOTTED BEANIE

17 - FRILL BIB
PRICE: USD 5.7, CAD 7.7

18 - MUSLIN WRAP

PRICE: USD 14.98, CAD 20.3

20 - RECEIVING BLANKET
PRICE: USD 13, CAD 17.6