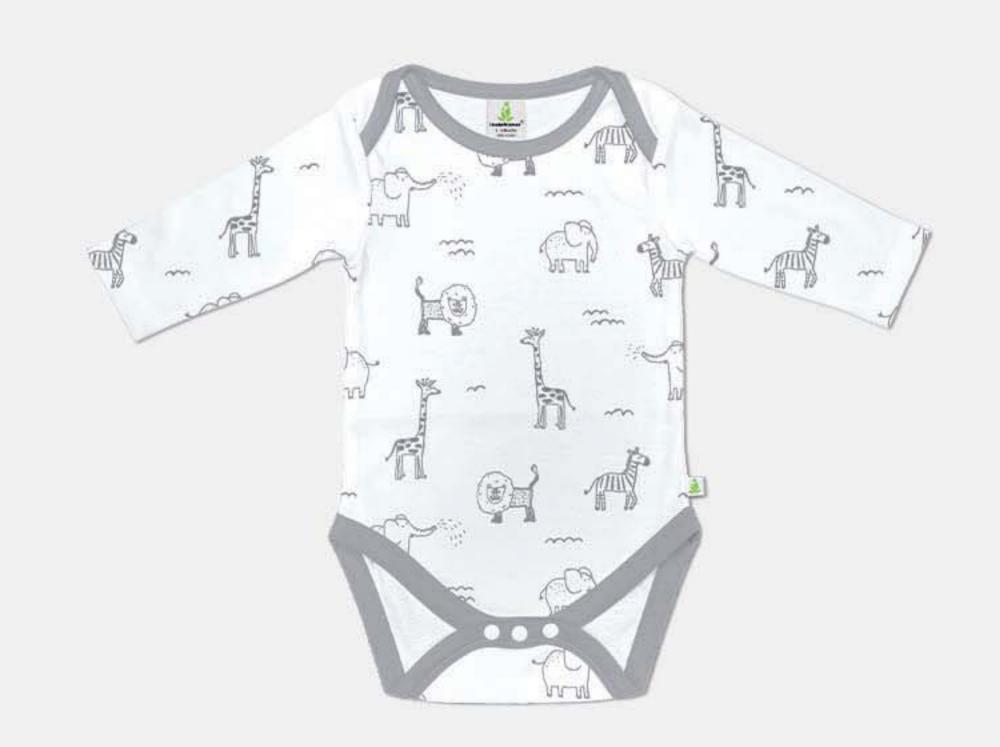

KET

PRICE: USD 13, CAD 17.6



# WOLF FOREST

# SIENNA SOLID



### 04 -LONG-SLEEVE EASY-NECK BODYSUIT



### 05 - LONG-SLEEVE KIMONO BODYSUIT

PRICE: USD 7.8, CAD 10.6



07 - LONG-SLEEVE T-SHIRT





09 - LONG-SLEEVE KIMONO TOP

PRICE: USD 10.6, CAD 14.4



10 - HAREM PANTS







08 - LONG-SLEEVE HENLEY T-SHIRT

PRICE: USD 10.8, CAD 14.6



06 - LONG-SLEEVE HENLEY BODYSUIT

PRICE: USD 7.8, CAD 10.6



### ACCESSORIES

15 - KNOTTED BEANIE





16 - REVERSIBLE BIB

PRICE: USD 5.7, CAD 7.7





19 - TERRY HOODED TOWEL

PRICE: USD 14.98, CAD 20.3

18 - MUSLIN WRAP

PRICE: USD 14.98, CAD 20.3





20 - RECEIVING BLANKET

PRICE: USD 13, CAD 17.6



# ZOO ANIMALS WINTER ICE-GREY STRIPES



### 04 -LONG-SLEEVE EASY-NECK BODYSUIT

### 05 - LONG-SLEEVE KIMONO BODYSUIT

PRICE: USD 7.8, CAD 10.6









07 - LONG-SLEEVE T-SHIRT

PRICE: USD 10.4, CAD 14.1



08 - LONG-SLEEVE HENLEY T-SHIRT

PRICE: USD 10.8, CAD 14.6



09 - LONG-SLEEVE KIMONO TOP

PRICE: USD 10.6, CAD 14.4



10 - HAREM PANTS

PRICE: USD 9.8, CAD 13.3





06 - LONG-SLEEVE HENLEY BODYSUIT

PRICE: USD 7.8, CAD 10.6



### ACCESSORIES

15 - KNOTTED BEANIE





16 - REVERSIBLE BIB

PRICE: USD 5.7, CAD 7.7





19 - TERRY HOODED TOWEL

PRICE: USD 14.98, CAD 20.3

18 - MUSLIN WRAP

PRICE: USD 14.98, CAD 20.3





20 - RECEIVING BLANKET

PRICE: USD 13, CAD 17.6



# WOODLAND

# HEATHER GREY



### 04 -LONG-SLEEVE EASY-NECK BODYSUIT





### 05 - LONG-SLEEVE KIMONO BODYSUIT

PRICE: USD 7.8, CAD 10.6



07 - LONG-SLEEVE T-SHIRT

PRICE: USD 10.4, CAD 14.1





09 - LONG-SLEEVE KIMONO TOP

PRICE: USD 10.6, CAD 14.4



10 - H