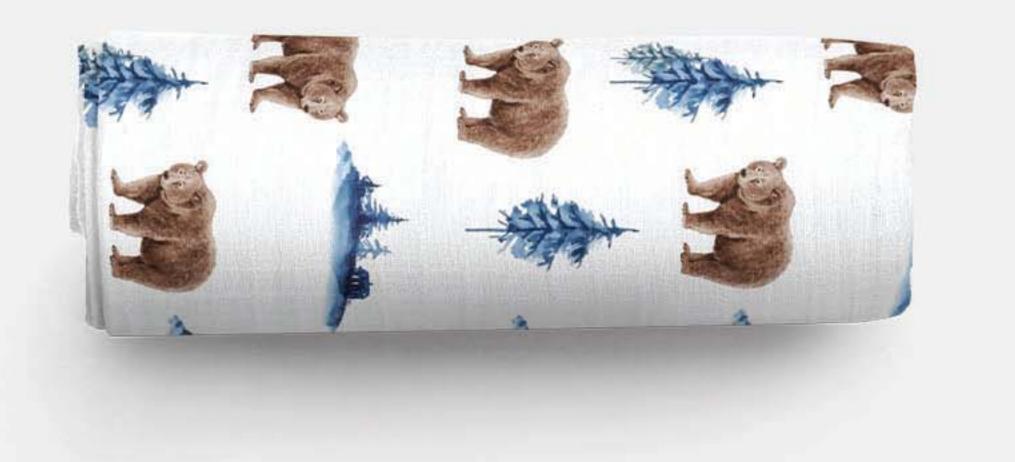

RICE: USD 9.8, CAD 13.3 O8 - LONG-SLEEVE HENLEY T-SHIRT PRICE: USD 9.8, CAD 13.5 O6 - LONG-SLEEVE HENLEY BODYSUIT PRICE: USD 10.8, CAD 14.6 PRICE: USD 10.8, CAD 13.6





# WINTERBEAR

# WINTER-NAVY STRIPES



### 04 -LONG-SLEEVE EASY-NECK BODYSUIT

### 05 - LONG-SLEEVE KIMONO BODYSUIT

PRICE: USD 7.8, CAD 10.6









07 - LONG-SLEEVE T-SHIRT

PRICE: USD 10.4, CAD 14.1

08 - LONG-SLEEVE HENLEY T-SHIRT

09 - LONG-SLEEVE KIMONO TOP

PRICE: USD 10.6, CAD 14.4







PRICE: USD 10.8, CAD 14.6



10 - HAREM PANTS

PRICE: USD 9.8, CAD 13.3





06 - LONG-SLEEVE HENLEY BODYSUIT

PRICE: USD 7.8, CAD 10.6



### ACCESSORIES

15 - KNOTTED BEANIE





16 - REVERSIBLE BIB

PRICE: USD 5.7, CAD 7.7





19 - TERRY HOODED TOWEL

PRICE: USD 14.98, CAD 20.3

18 - MUSLIN WRAP

PRICE: USD 14.98, CAD 20.3





20 - RECEIVING BLANKET

PRICE: USD 13, CAD 17.6



# WOLF FOREST

# SIENNA SOLID



### 04 -LONG-SLEEVE EASY-NECK BODYSUIT



### 05 - LONG-SLEEVE KIMONO BODYSUIT

PRICE: USD 7.8, CAD 10.6



07 - LONG-SLEEVE T-SHIRT





09 - LONG-SLEEVE KIMONO TOP

PRICE: USD 10.6, CAD 14.4



10 - HAREM PANTS







08 - LONG-SLEEVE HENLEY T-SHIRT

PRICE: USD 10.8, CAD 14.6



06 - LONG-SLEEVE HENLEY BODYSUIT

PRICE: USD 7.8, CAD 10.6



### ACCESSORIES

15 - KNOTTED BEANIE





16 - REVERSIBLE BIB

PRICE: USD 5.7, CAD 7.7





19 - TERRY HOODED TOWEL

PRICE: USD 14.98, CAD 20.3

18 - MUSLIN WRAP

PRICE: USD 14.98, CAD 20.3





20 - RECEIVING BLANKET

PRICE: USD 13, CAD 17.6



# ZOO ANIMALS WINTER ICE-GREY STRIPES



### 04 -LONG-SLEEVE EASY-NECK BODYSUIT

### 05 - LONG-SLEEVE KIMONO BODYSUIT

PRI