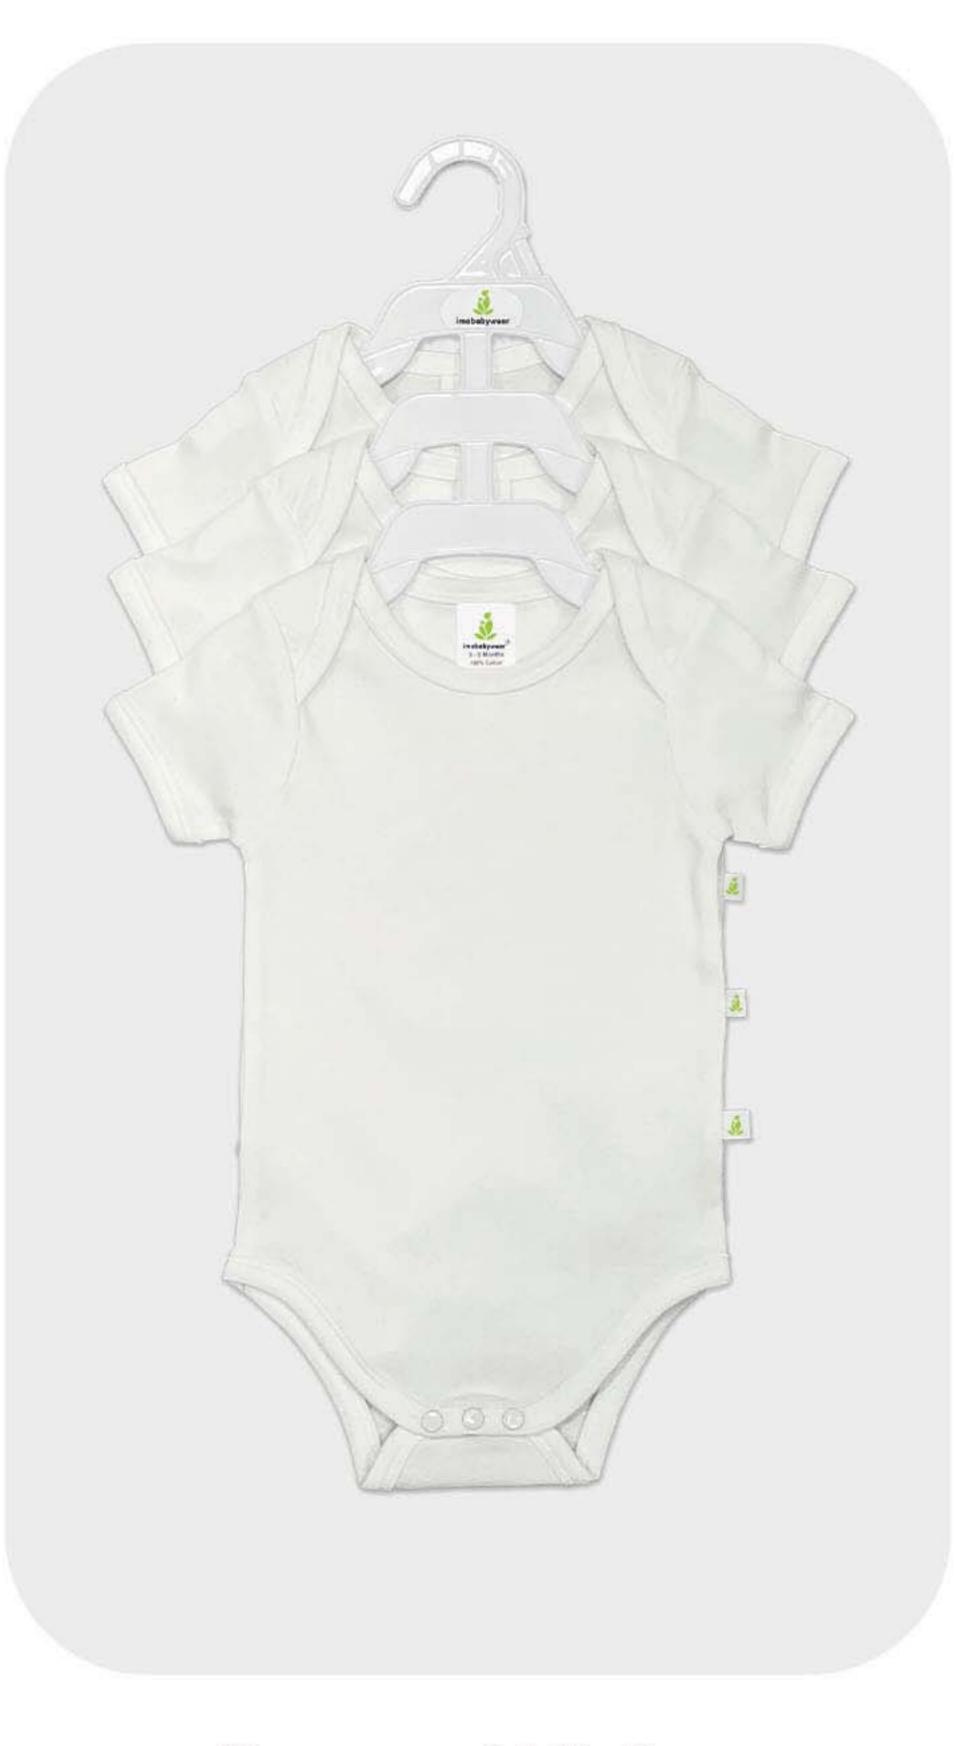

# EASY-NECK BODYSUITS (Pack of 3-Pcs)

STYLE NO: IBS24-12 [HALF-SLEEVE EASY-NECK BODYSUIT (3-PC PACK)] - USD 17.40, CAD 22.97

STYLE NO: IBS24-13 [FULL-SLEEVE EASY-NECK BODYSUIT (3-PC PACK)] - USD 18.40, CAD 24.29

White

**Snow-White** 

Soft-Pink

Cool-Blue