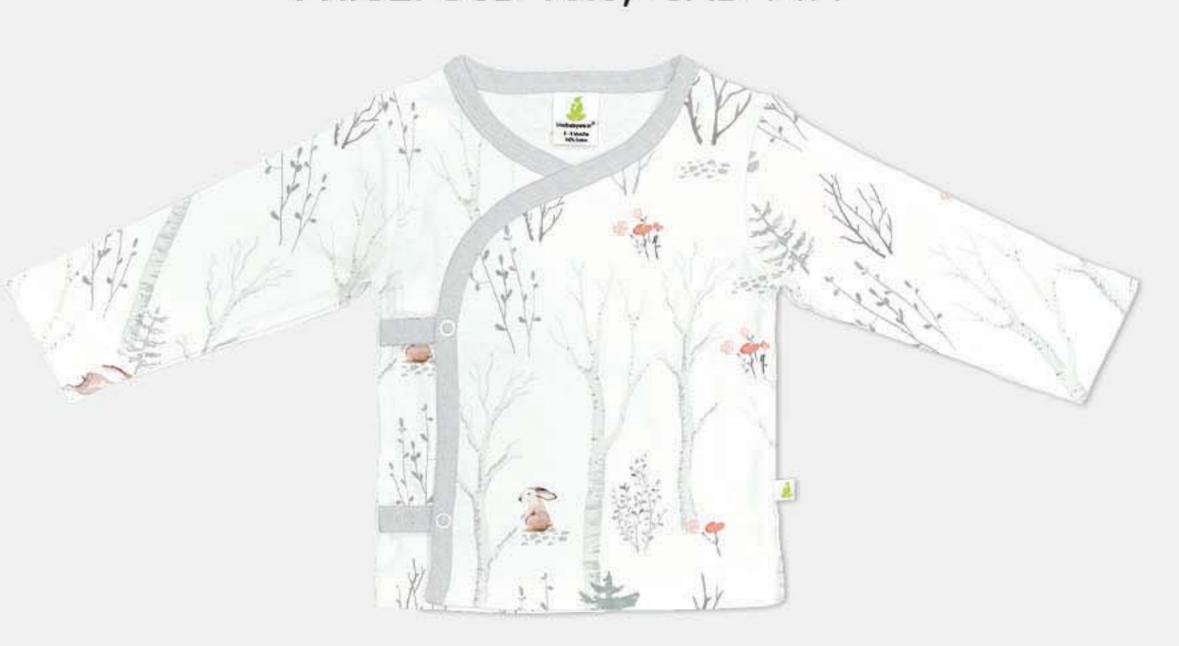

### 05 - LONG-SLEEVE KIMONO BODYSUIT

PRICE: USD 7.8, CAD 10.6

07 - LONG-SLEEVE T-SHIRT

PRICE: USD 10.4, CAD 14.1

08 - LONG-SLEEVE HENLEY T-SHIRT

09 - LONG-SLEEVE KIMONO TOP

PRICE: USD 10.6, CAD 14.4

PRICE: USD 10.8, CAD 14.6