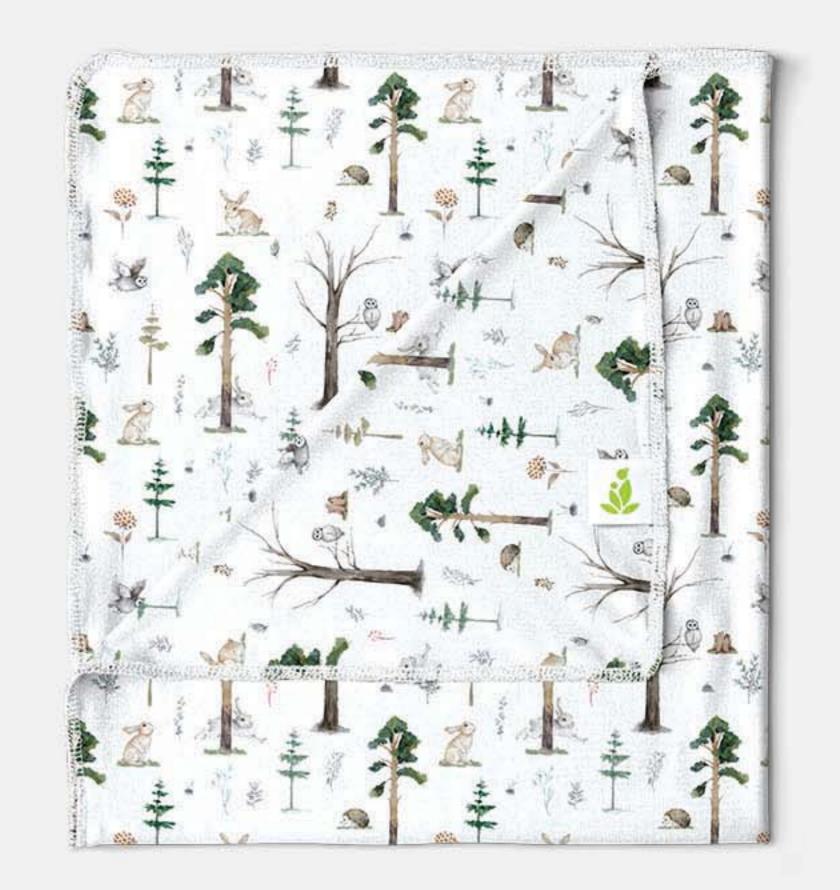

, CAD 7.7





19 - TERRY HOODED TOWEL

PRICE: USD 14.98, CAD 20.3

18 - MUSLIN WRAP

PRICE: USD 14.98, CAD 20.3





20 - RECEIVING BLANKET

PRICE: USD 13, CAD 17.6



# TROPICAL WOODS

# FOREST GREEN



### 04 -LONG-SLEEVE EASY-NECK BODYSUIT





### 05 - LONG-SLEEVE KIMONO BODYSUIT

PRICE: USD 7.8, CAD 10.6



07 - LONG-SLEEVE T-SHIRT

PRICE: USD 10.4, CAD 14.1





09 - LONG-SLEEVE KIMONO TOP

PRICE: USD 10.6, CAD 14.4



**10 - HAREM PANTS** 

PRICE: USD 9.8, CAD 13.3





08 - LONG-SLEEVE HENLEY T-SHIRT

PRICE: USD 10.8, CAD 14.6



06 - LONG-SLEEVE HENLEY BODYSUIT

PRICE: USD 7.8, CAD 10.6



### ACCESSORIES

15 - KNOTTED BEANIE





16 - REVERSIBLE BIB

PRICE: USD 5.7, CAD 7.7





19 - TERRY HOODED TOWEL

PRICE: USD 14.98, CAD 20.3

18 - MUSLIN WRAP

PRICE: USD 14.98, CAD 20.3





20 - RECEIVING BLANKET

PRICE: USD 13, CAD 17.6



# MUSHROOM GARDEN DUSTY RASPBERRY STRIPES







15 - KNOTTED BEANIE





17 - FRILL BIB
PRICE: USD 5.7, CAD 7.7





18 - MUSLIN WRAP

PRICE: USD 14.98, CAD 20.3





20 - RECEIVING BLANKET
PRICE: USD 13, CAD 17.6



# SLEPING FOX

## WINTER OLIVE-GREEN STRIPES



# MIX AND MATCH STYLES 04 -LONG-SLEEVE EASY-NECK BODYSUIT 05 - LONG-SLEEVE KIMONO BODYSUIT PRICE: USD 6.9, CAD 9.3 PRICE: USD 7.8, CAD 10.6 09 - LONG-SLEEVE KIMONO TOP 06 - LONG-SLEEVE HENLEY BODYSUIT 07 - LONG-SLEEVE T-SHIRT PRICE: USD 10.4, CAD 14.1 PRICE: USD 10.6, CAD 14.4 PRICE: USD 7.8, CAD 10.6 10 - HAREM PANTS 11 - LONG-SLEEVE PRISCILLA DRESS PRICE: USD 9.8, CAD 13.3 PRICE: USD 13.6, CAD 18.4



Also available as a legging



# PEONY GARDEN

# BLOOMY ROSE



# MIX AND