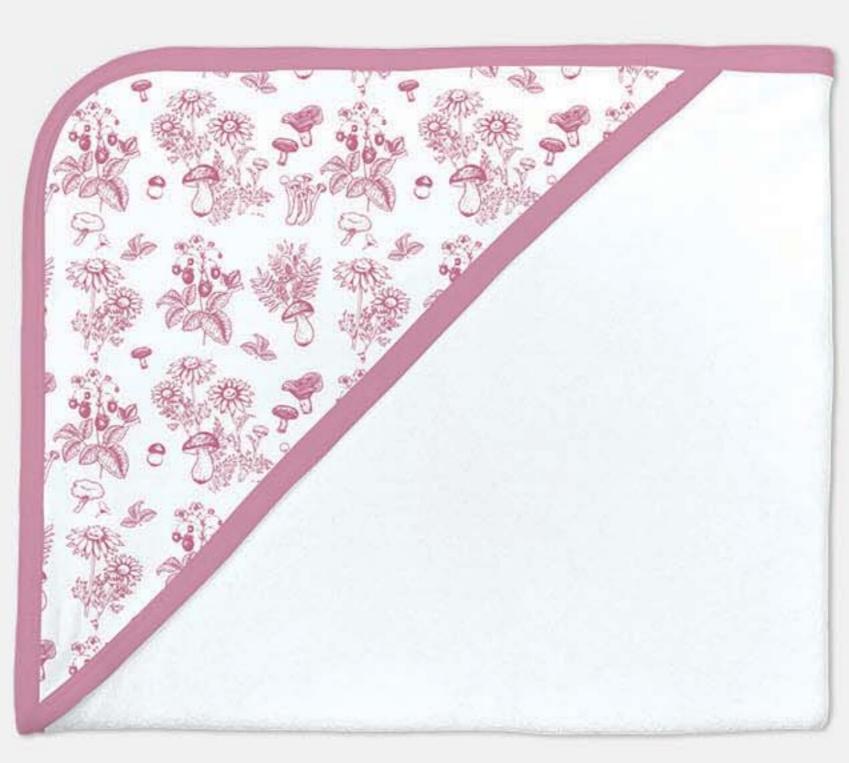

# MUSHROOM GARDEN DUSTY RASPBERRY STRIPES

15 - KNOTTED BEANIE

17 - FRILL BIB
PRICE: USD 5.7, CAD 7.7

18 - MUSLIN WRAP

PRICE: USD 14.98, CAD 20.3

20 - RECEIVING BLANKET
PRICE: USD 13, CAD 17.6