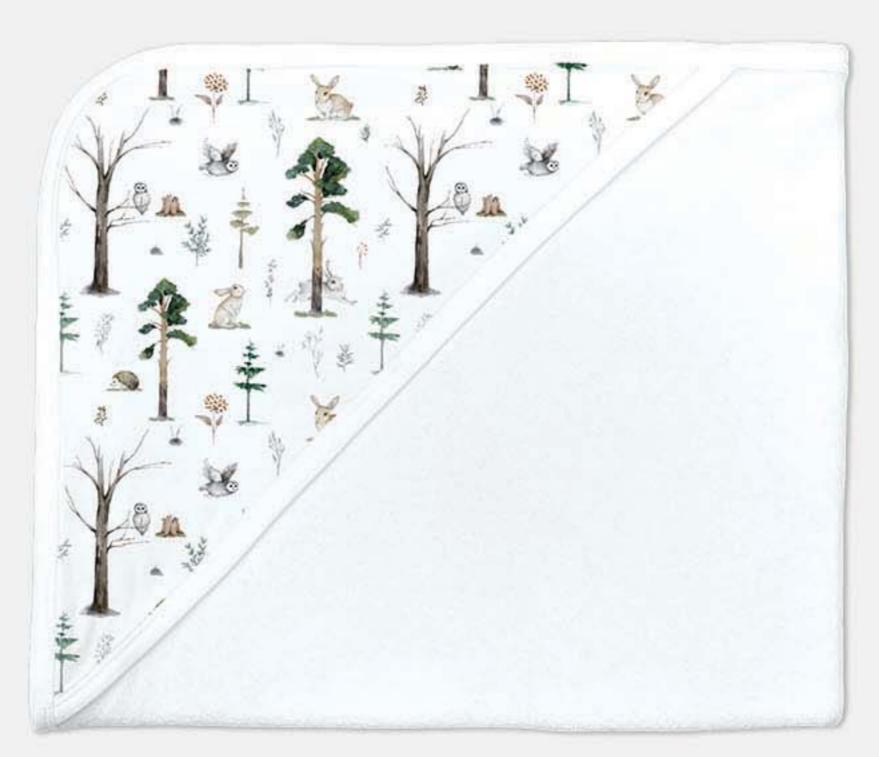

### ACCESSORIES

15 - KNOTTED BEANIE

16 - REVERSIBLE BIB

PRICE: USD 5.7, CAD 7.7

19 - TERRY HOODED TOWEL

PRICE: USD 14.98, CAD 20.3

18 - MUSLIN WRAP

PRICE: USD 14.98, CAD 20.3