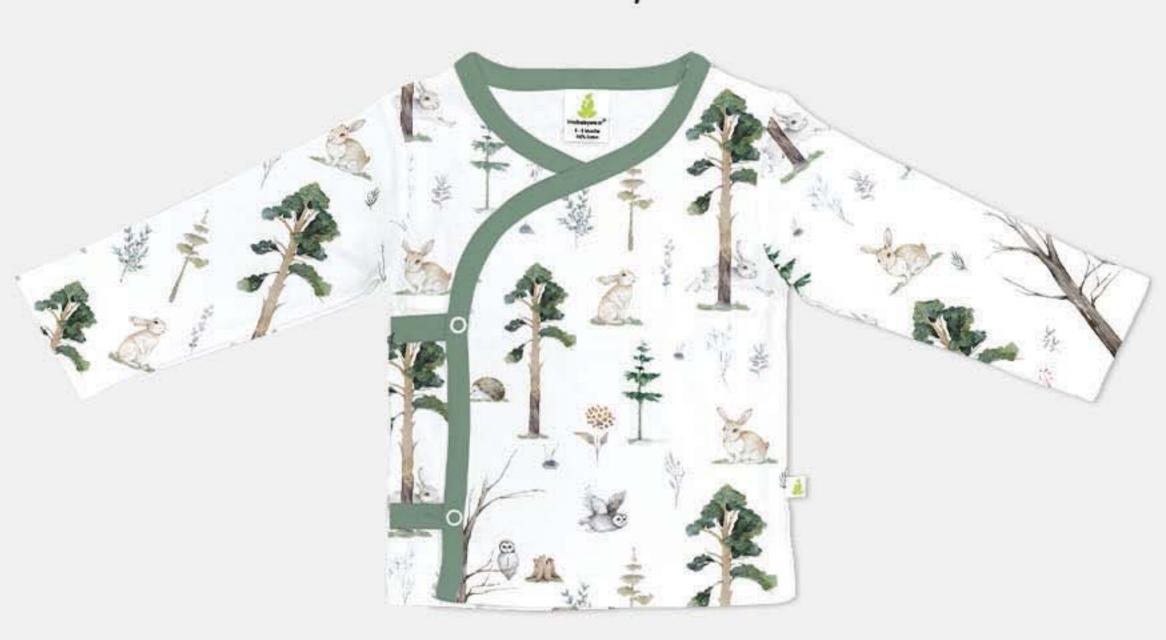

### 05 - LONG-SLEEVE KIMONO BODYSUIT

PRICE: USD 7.8, CAD 10.6

07 - LONG-SLEEVE T-SHIRT

PRICE: USD 10.4, CAD 14.1

08 - LONG-SLEEVE HENLEY T-SHIRT

PRICE: USD 10.8, CAD 14.6

09 - LONG-SLEEVE KIMONO TOP

PRICE: USD 10.6, CAD 14.4