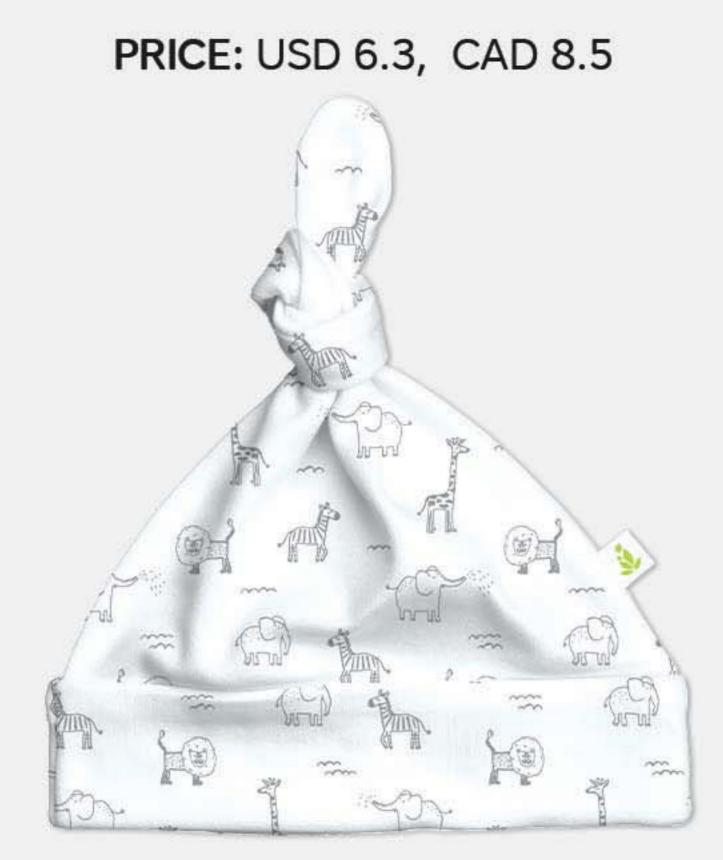

### ACCESSORIES

15 - KNOTTED BEANIE

16 - REVERSIBLE BIB

PRICE: USD 5.7, CAD 7.7

19 - TERRY HOODED TOWEL

PRICE: USD 14.98, CAD 20.3

18 - MUSLIN WRAP

PRICE: USD 14.98, CAD 20.3