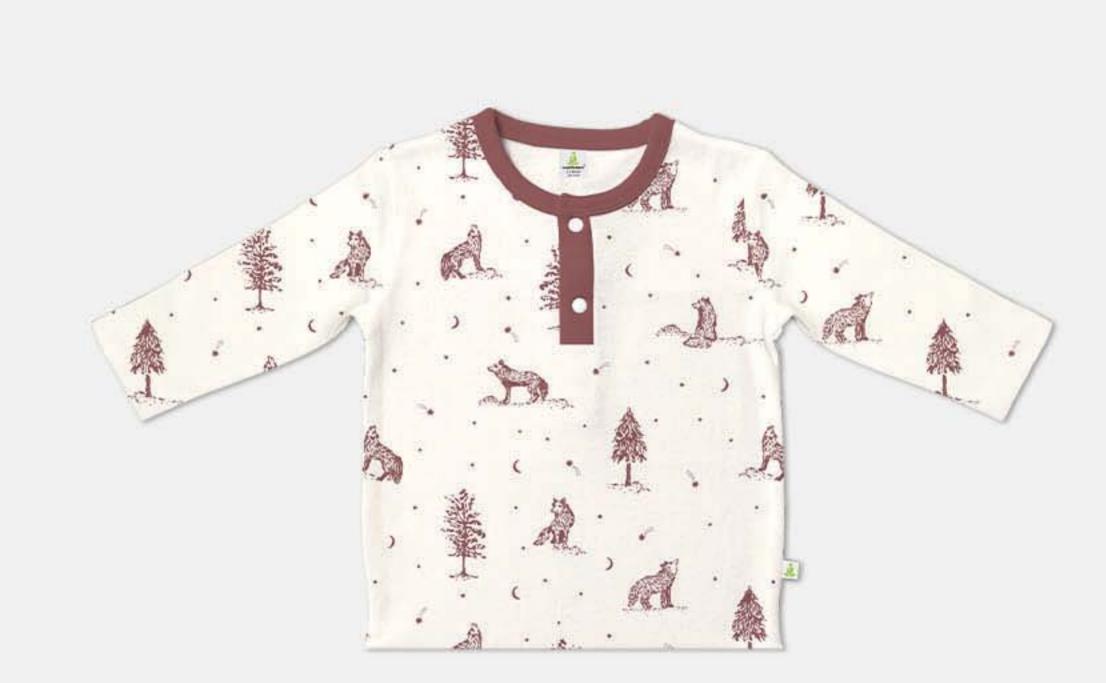

14.1

08 - LONG-SLEEVE HENLEY T-SHIRT

09 - LONG-SLEEVE KIMONO TOP

PRICE: USD 10.6, CAD 14.4







PRICE: USD 10.8, CAD 14.6



10 - HAREM PANTS

PRICE: USD 9.8, CAD 13.3





06 - LONG-SLEEVE HENLEY BODYSUIT

PRICE: USD 7.8, CAD 10.6



### ACCESSORIES

15 - KNOTTED BEANIE





16 - REVERSIBLE BIB

PRICE: USD 5.7, CAD 7.7





19 - TERRY HOODED TOWEL

PRICE: USD 14.98, CAD 20.3

18 - MUSLIN WRAP

PRICE: USD 14.98, CAD 20.3





20 - RECEIVING BLANKET

PRICE: USD 13, CAD 17.6



# WOLF FOREST

# SIENNA SOLID



### 04 -LONG-SLEEVE EASY-NECK BODYSUIT



### 05 - LONG-SLEEVE KIMONO BODYSUIT

PRICE: USD 7.8, CAD 10.6



07 - LONG-SLEEVE T-SHIRT





09 - LONG-SLEEVE KIMONO TOP

PRICE: USD 10.6, CAD 14.4



10 - HAREM PANTS







08 - LONG-SLEEVE HENLEY T-SHIRT

PRICE: USD 10.8, CAD 14.6



06 - LONG-SLEEVE HENLEY BODYSUIT

PRICE: USD 7.8, CAD 10.6



### ACCESSORIES

15 - KNOTTED BEANIE





16 - REVERSIBLE BIB

PRICE: USD 5.7, CAD 7.7





19 - TERRY HOODED TOWEL

PRICE: USD 14.98, CAD 20.3

18 - MUSLIN WRAP

PRICE: USD 14.98, CAD 20.3





20 - RECEIVING BLANKET

PRICE: USD 13, CAD 17.6



# ZOO ANIMALS WINTER ICE-GREY STRIPES



### 04 -LONG-SLEEVE EASY-NECK BODYSUIT

### 05 - LONG-SLEEVE KIMONO BODYSUIT

PRICE: USD 7.8, CAD 10.6









07 - LONG-SLEEVE T-SHIRT

PRICE: USD 10.4, CAD 14.1



08 - LONG-SLEEVE HENLEY T-SHIRT

PRICE: USD 10.8, CAD 14.6



09 - LONG-SLEEVE KIMONO TOP

PRICE: USD 10.6, CAD 14.4



10 - HAREM PANTS

PRICE: USD 9.8, CAD 13.3





06 - LONG-SLEEVE HENLEY BODYSUIT

PRICE: USD 7.8, CAD 10.6



### ACCESSORIES

15 - KNOTTED BEANIE





16 - REVER