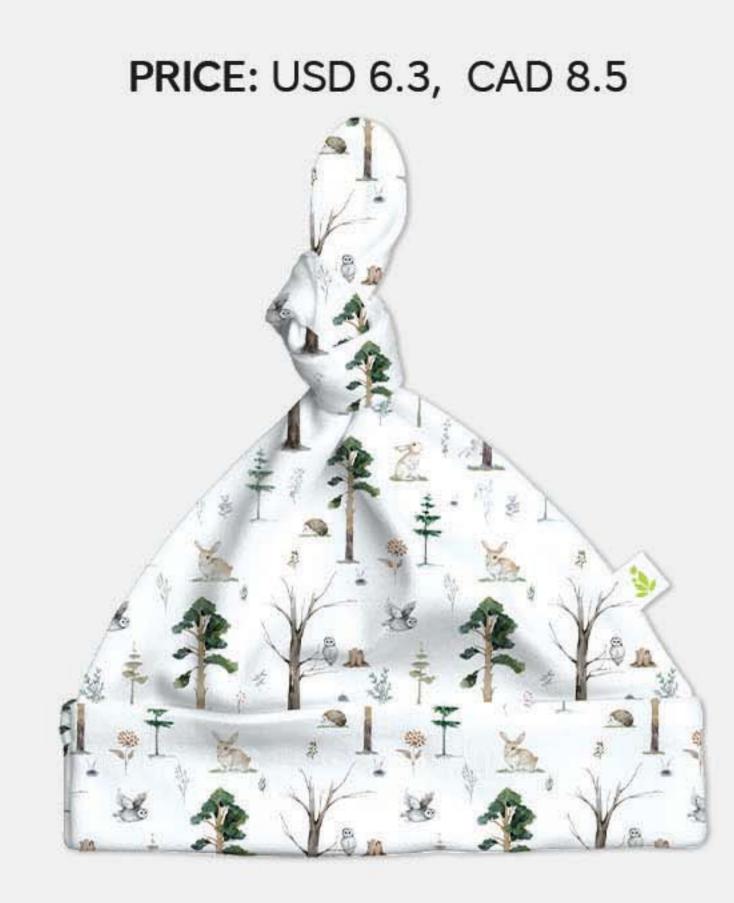

### ACCESSORIES

15 - KNOTTED BEANIE

16 - REVERSIBLE BIB

PRICE: USD 5.7, CAD 7.7

19 - TERRY HOODED TOWEL

PRICE: USD 14.98, CAD 20.3

18 - MUSLIN WRAP

PRICE: USD 14.98, CAD 20.3