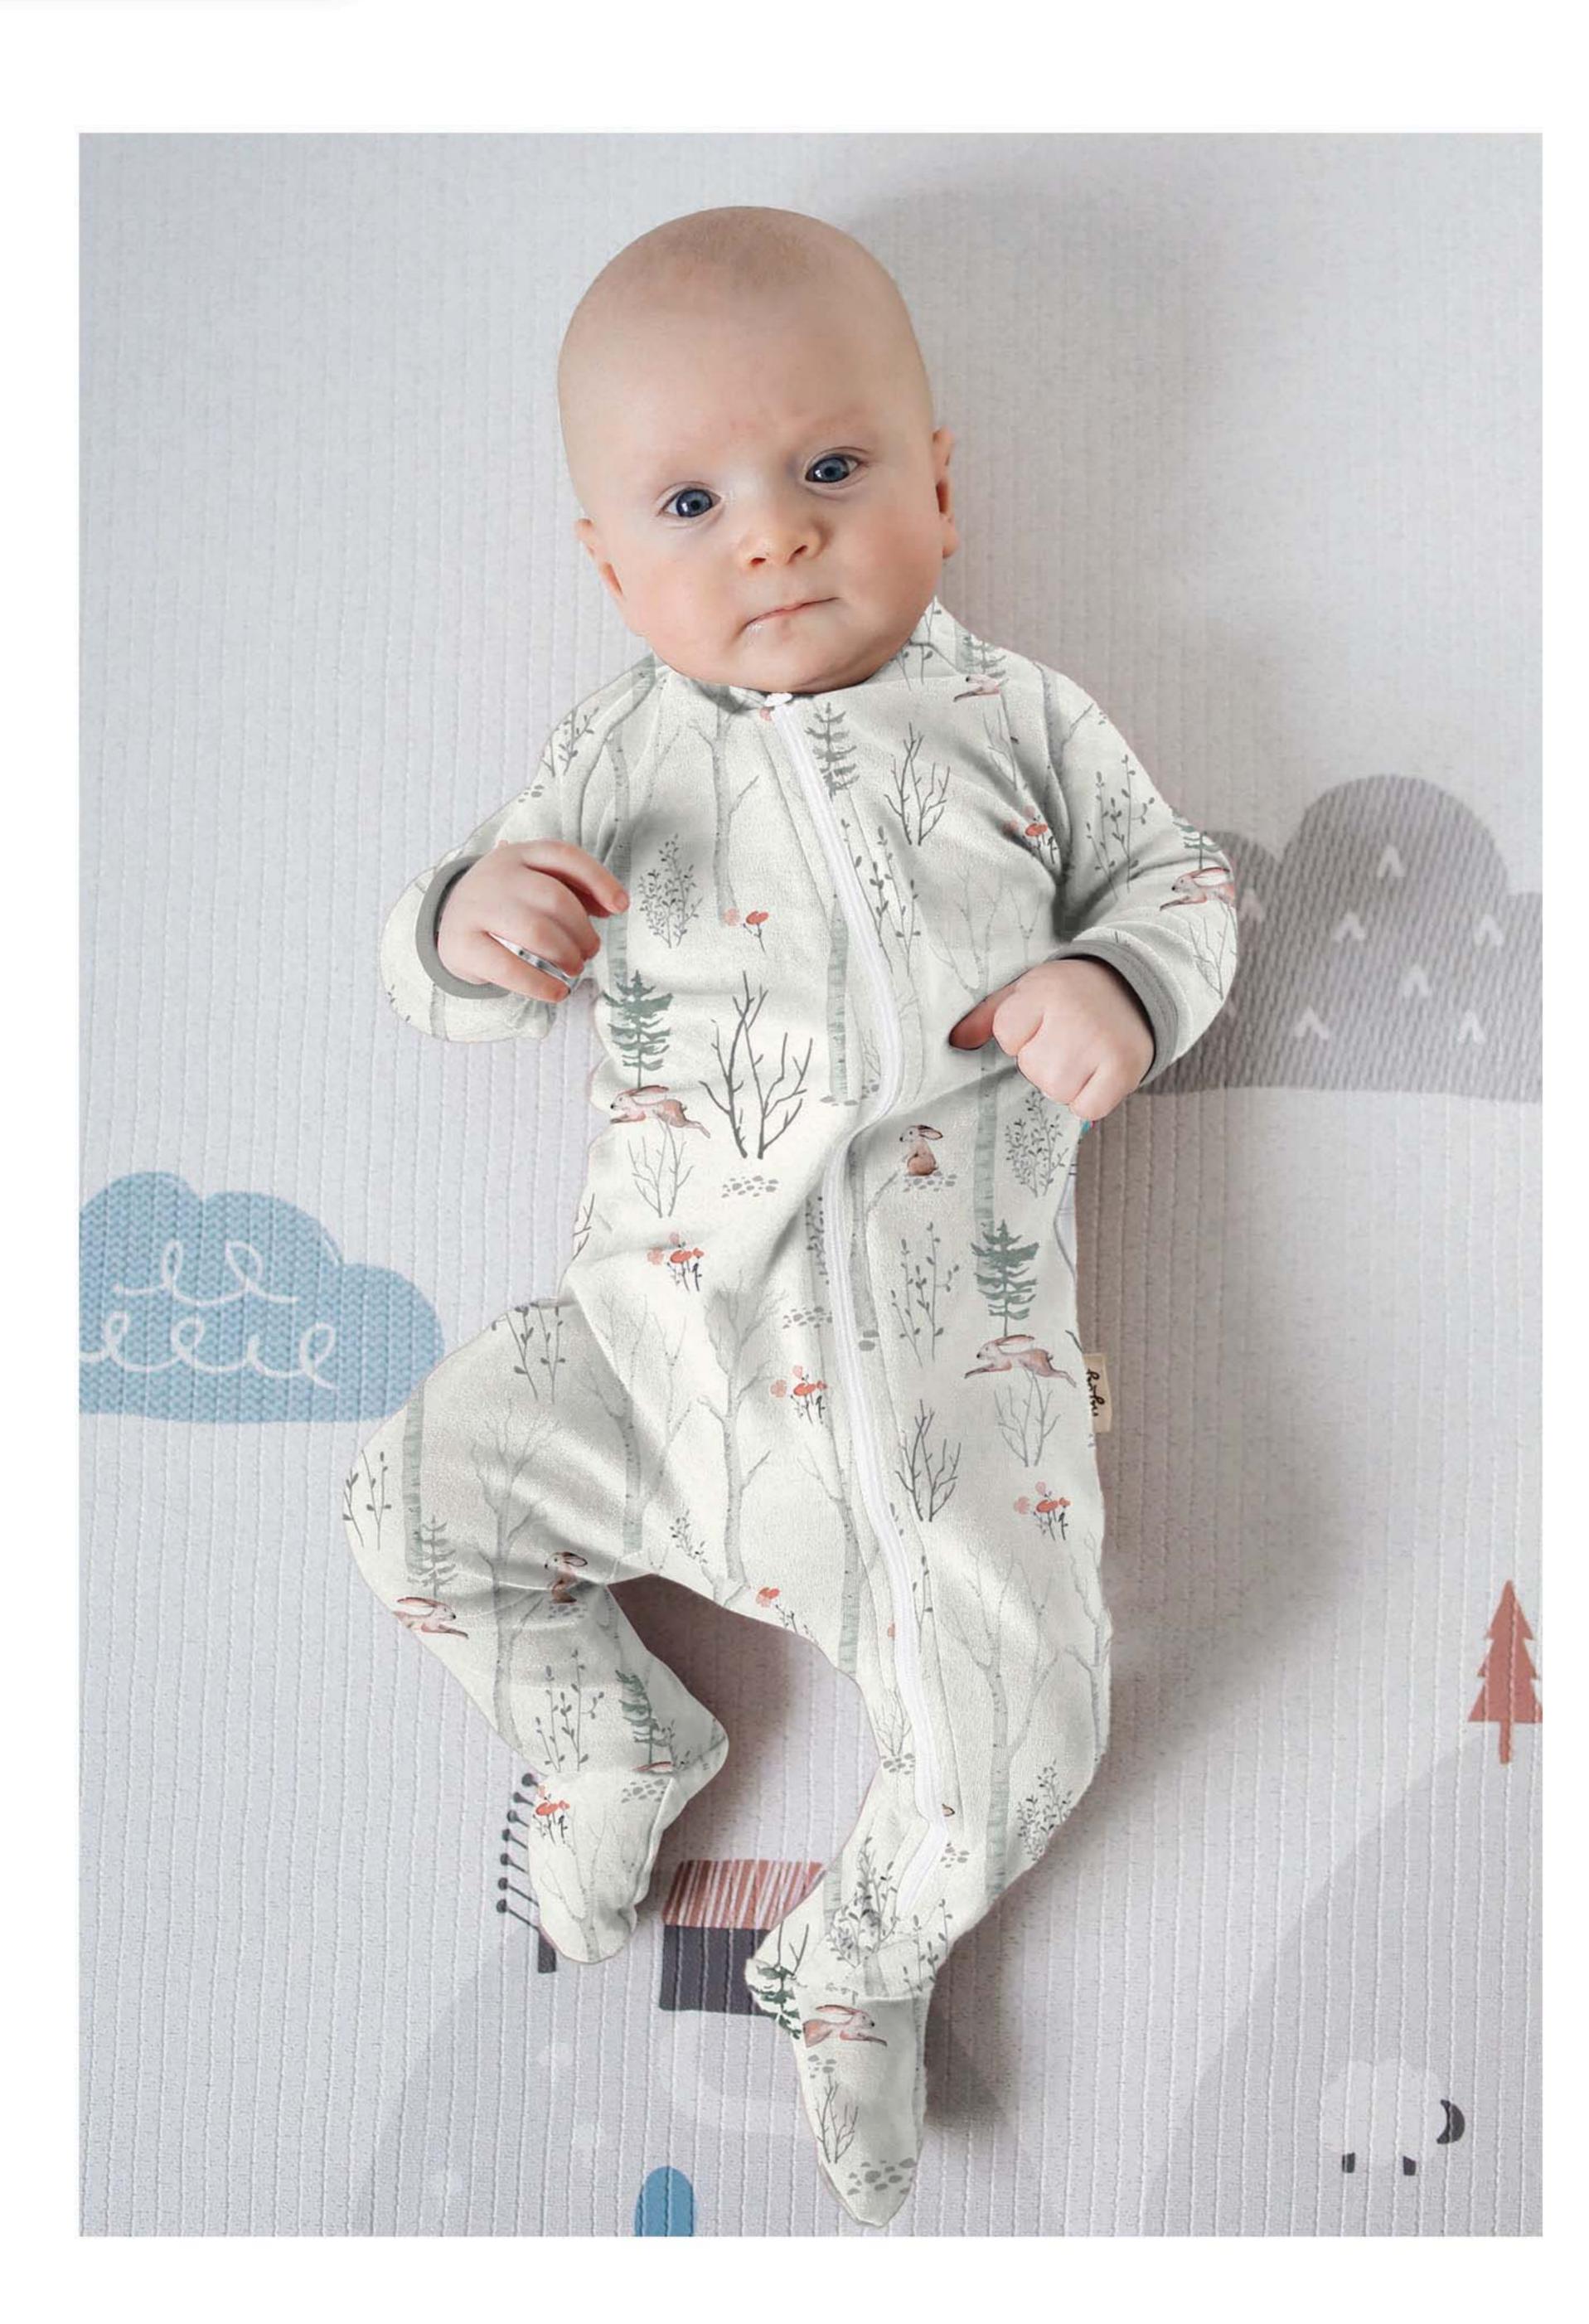

# KEY FEATURES OF OUR PRODUCTS

- All imbabywear garments are made of 100% premium Cotton; the fabric is super-soft interlock with 200 to 220 GSM.
- Our Zipsuits (sleepsuits) are easy to wear and super-soft and are made with high quality YKK Zippers. The 2-way zipper is used for easy wearing and diaper change.
- Our convertible sleepsuits are designed in such a way that you can use it both as a sleepsuit for your new-born baby and use it as a growsuit when your baby grows out of sleepsuit.
- Fold-over mittens for all the garments for babies under 6 months so as to cover the fingers/legs from any harmful scratch.
- Our bibs are double layered with adjustable snaps for a perfect fit.
- Our beanies are with adjustable knotted cap and they coordinate well with all of our zipsuits, blankets and sleep gowns so you can mix and match for an adorable fit.
- Our prints are eco-friendly and non-toxic; and our garments are machine washable.

### Fabric

Interlock

Interlock fabrics are specially knitted for baby garments, because it is super-soft. This fabric is smooth on both sides. It has a good shape retention property.

Muslin is a plain-woven cotton fabric, which is highly breathable. It is very fine, lightweight and smooth in texture. And it is one of the purest, softest and most gentle fabrics available around the world, so it is widely used in baby clothing. Since it is highly breathable, muslin allows for airflow, reducing the risk of overheating. This quality helps keeping the baby more comfortable, safe and gentle.