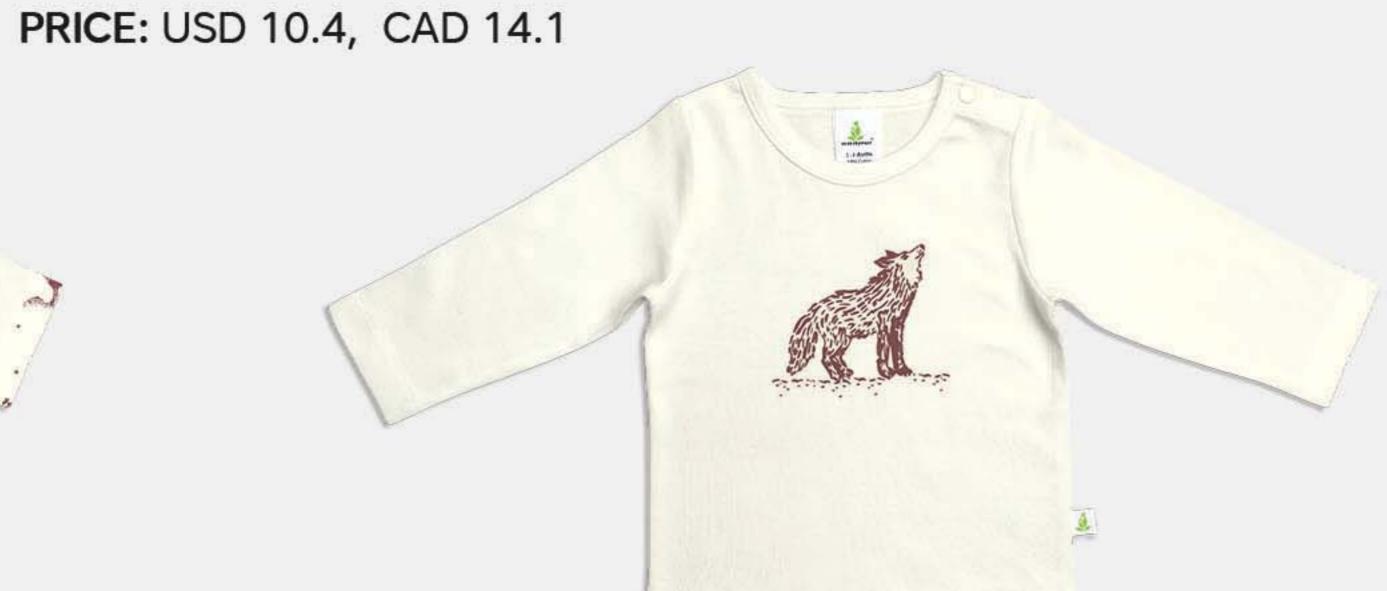

### 05 - LONG-SLEEVE KIMONO BODYSUIT

PRICE: USD 7.8, CAD 10.6

07 - LONG-SLEEVE T-SHIRT

09 - LONG-SLEEVE KIMONO TOP

PRICE: USD 10.6, CAD 14.4

10 - HAREM PANTS

08 - LONG-SLEEVE HENLEY T-SHIRT

PRICE: USD 10.8, CAD 14.6