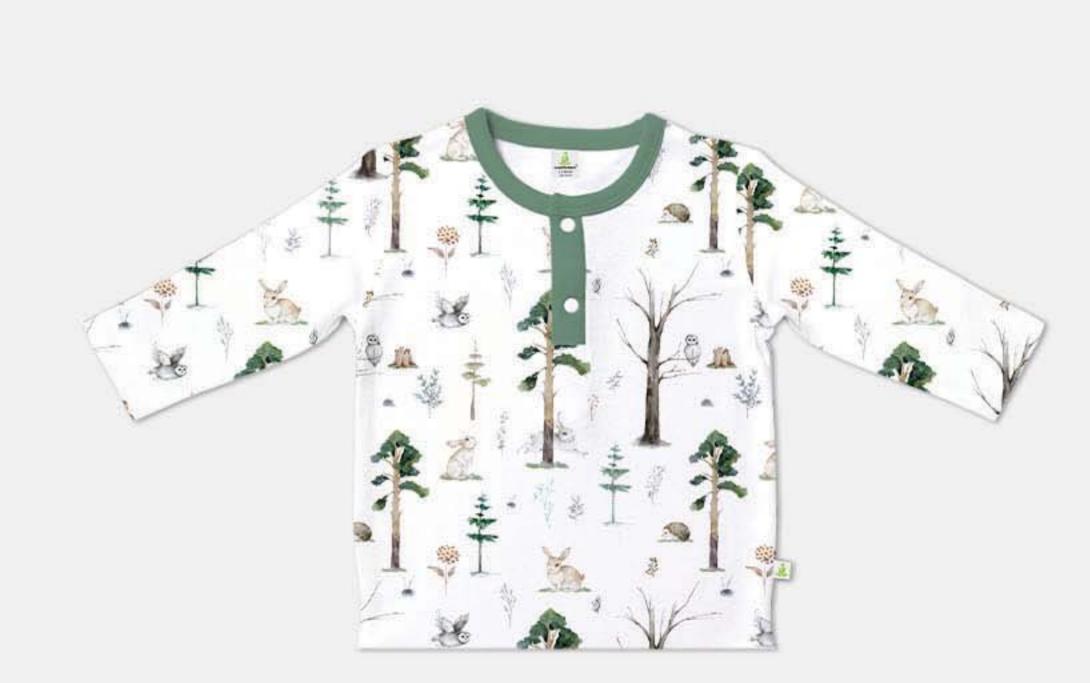

### 05 - LONG-SLEEVE KIMONO BODYSUIT

PRICE: USD 7.8, CAD 10.6

07 - LONG-SLEEVE T-SHIRT

PRICE: USD 10.4, CAD 14.1

08 - LONG-SLEEVE HENLEY T-SHIRT

09 - LONG-SLEEVE KIMONO TOP

PRICE: USD 10.6, CAD 14.4

PRICE: USD 10.8, CAD 14.6