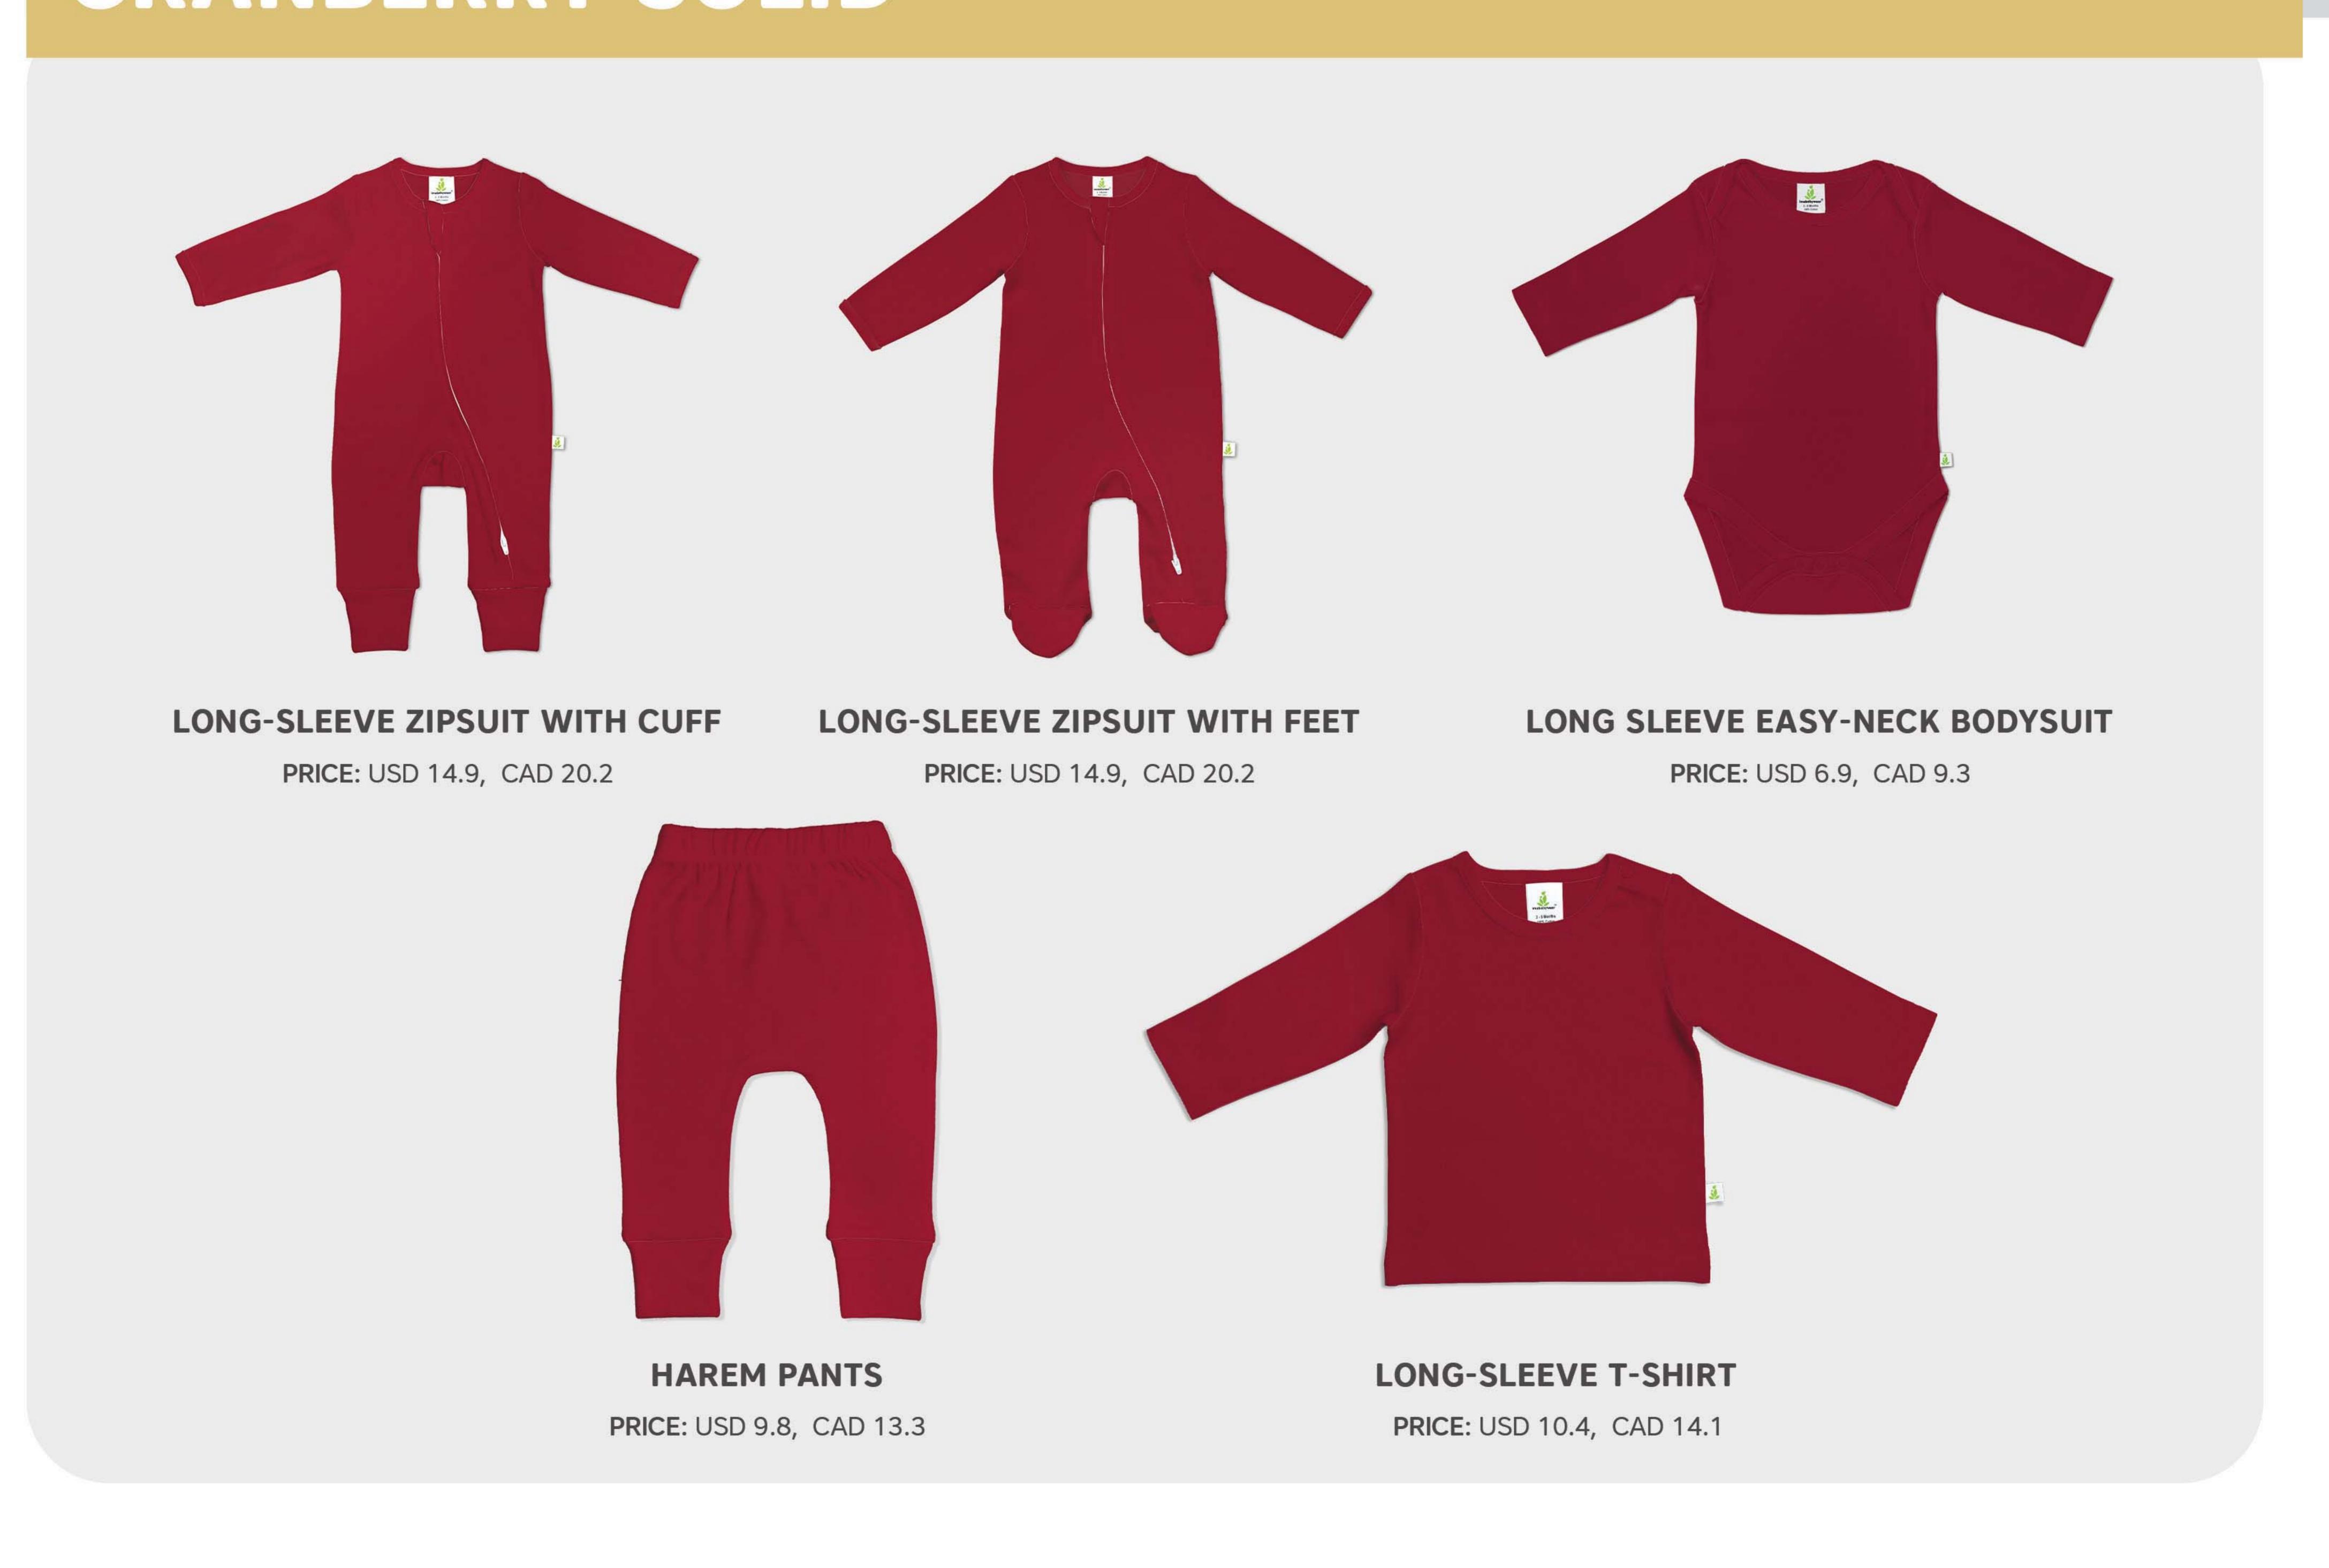

LONG-SLEEVE HENLEY BODYSUIT 09 - LONG-SLEEVE KIMONO TOP 07 - LONG-SLEEVE T-SHIRT PRICE: USD 7.8, CAD 10.6 PRICE: USD 10.6, CAD 14.4 PRICE: USD 10.4, CAD 14.1 10 - HAREM PANTS 11 - LONG-SLEEVE PRISCILLA DRESS PRICE: USD 9.8, CAD 13.3 PRICE: USD 13.6, CAD 18.4 Also available as a legging





# WINTER MEADOW

# COCL GREY



# MIX AND MATCH STYLES 05 - LONG-SLEEVE KIMONO BODYSUIT 04 -LONG-SLEEVE EASY-NECK BODYSUIT PRICE: USD 7.8, CAD 10.6 PRICE: USD 6.9, CAD 9.3 09 - LONG-SLEEVE KIMONO TOP 07 - LONG-SLEEVE T-SHIRT PRICE: USD 10.6, CAD 14.4 PRICE: USD 10.4, CAD 14.1 10 - HAREM PANTS 06 - LONG-SLEEVE HENLEY BODYSUIT 11 - LONG-SLEEVE PRISCILLA DRESS PRICE: USD 9.8, CAD 13.3 PRICE: USD 7.8, CAD 10.6 PRICE: USD 13.6, CAD 18.4 Also available as a legging



# DARK GREY SOLID



# CRANBERRY SOLID



# EASY-NECK BODYSUITS (Pack of 3-Pcs)

STYLE NO: IBS24-12 [HALF-SLEEVE EASY-NECK BODYSUIT (3-PC PACK)] - USD 17.40, CAD 22.97

STYLE NO: IBS24-13 [FULL-SLEEVE EASY-NECK BODYSUIT (3-PC PACK)] - USD 18.40, CAD 24.29









White

**Snow-White** 

Soft-Pink

Cool-Blue

# HAREM PANTS

STYLE NO: IBS24-10

Price: USD 9.8, CAD 13.3







# HAREM PANTS

STYLE NO: IBS24-10

Price: USD 9.8, CAD 13.3







All the imababywear garments are designed by a highly skilled master-tailor. Every item is uniquely tailored for a perfect fit.



imababywear garments are made with 100% premium cotton. They are free of chemicals, Hypoallergenic, natural moisture wicking and do not irritate skin.



Our cotton is sourced directly from nature It is highly breathable, naturally absorbs and releases moisture an