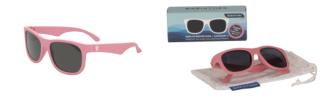

## ECO COLLECTION BY BABIATORS ...

YEAR ROUND Style: ECO-NAV003 Season: Color: Wholesale: \$15.50 SEA SHELL PINK

Avail: APR 1 2024 MSRP: \$32.00 Eco collection by babiators navigator: Desc:

seashell pink | smoke lense ...(more) Sizes: Ages 0-2 - Ages 6+