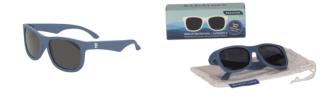

## ECO COLLECTION BY BABIATORS ...

Style: YEAR ROUND ECO-NAV002 Season:

Wholesale: \$15.50 Color: PACIFIC BLUE

MSRP: Avail: APR 1 2024 \$32.00 Desc: Eco collection by babiators navigator:

pacific blue | smoke lenses ...(more) Sizes:

Ages 0-2 - Ages 6+