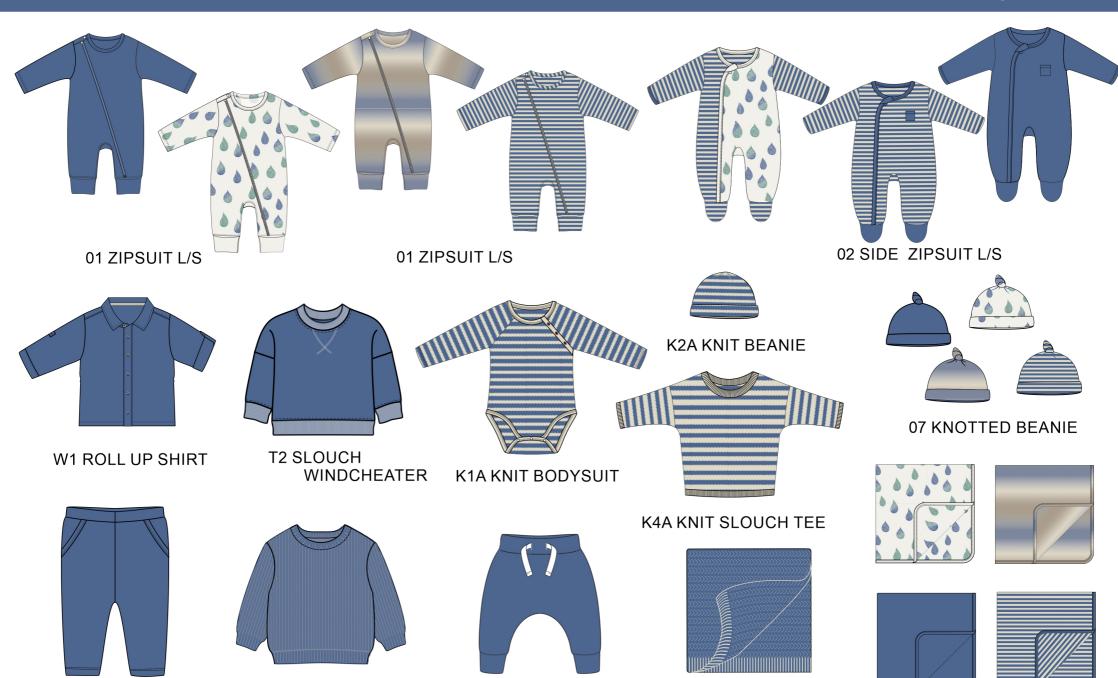

## Style /Fabric/Accessory Description - Fall23

1. Zipsuit 2. Frill Zipsuit 3. Side Zipsuit with Feet 4. Frill Side Zipsuit 5. Pepium Dress 6. Siouch Tee - Soft Interlock Fabric - 100% Organic Cotton . Zipsuits Sizes - New Born to 12-18M. Slouch Tee and Peplum Dress - Sizes Offered - 0-3M to 6T

1. Slouch Windcheater 2. Slouch Pant - 280 GSM Knitted Terry Fabric 100% Organic Cotton. Sizes Offered - 0-3M to 6T

1. Balloon Dress 2. Roll Up Shirt 3. Layered Dress - Uber breathable Crinkle Muslin Fabric. 100% Organic Cotton Sizes Offered - 0-3M to 6T

1. Knitted Bodysuit 2. Knitted Slouch Tee 3. Knitted Tunic Dress - 2X2 knitted Rib. Organic Cotton with stretchy elasthane. Bodysuit Sizes Offered - New Born to 18-24M. Slouch Tee and Knitted Tunic - Sizes Offered - 0-3M to 6T