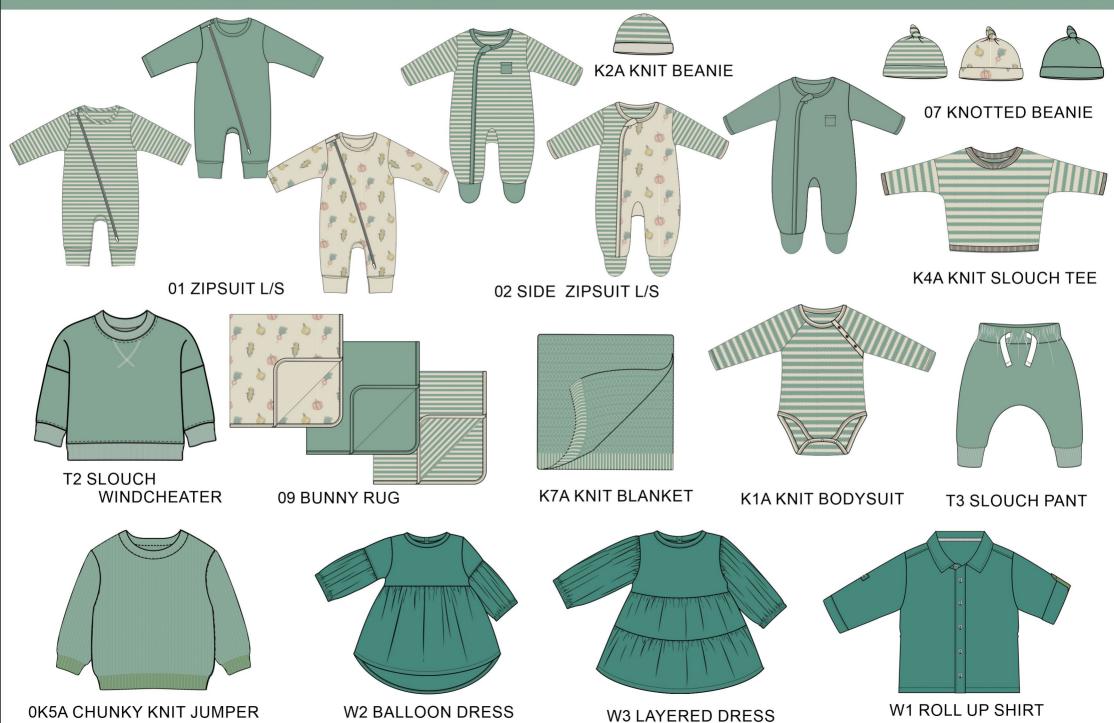

## Style /Fabric/Accessory Description - Fall23

1. Zipsuit 2. Frill Zipsuit 3. Side Zipsuit with Feet 4. Frill Side Zipsuit 5. Pepium Dress 6. Siouch Tee - Soft Interlock Fabric - 100% Organic Cotton . Zipsuits Sizes - New Born to 12-18M. Slouch Tee and Peplum Dress - Sizes Offered - 0-3M to 6T

1. Slouch Windcheater 2. Slouch Pant - 280 GSM Knitted Terry Fabric 100% Organic Cotton. Sizes Offered - 0-3M to 6T

1. Balloon Dress 2. Roll Up Shirt 3. Layered Dress - Uber breathable Crinkle Muslin Fabric. 100% Organic Cotton Sizes Offered - 0-3M to 6T

1. Knitted Bodysuit 2. Knitted Slouch Tee 3. Knitted Tunic Dress - 2X2 knitted Rib. Organic Cotton with stretchy elasthane. Bodysuit Sizes Offered - New Born to 18-24M. Slouch Tee and Knitted Tunic - Sizes Offered - 0-3M to 6T

Chunky Knit Jumper - 100% Organic Cotton Chunky Knit with Heavy GSM. Sizes Offered - 0-3M to 6T

W3 LAYERED DRESS

**K4A KNIT SLOUCH TEE** 

**W3 LAYERED DRESS** 

W2 BALLOON DRESS

T3 SLOUCH PANT K6A BERRY KNIT DRESS

D1 PEPLUM DRESS

K7A KNIT BLANKET

03A SLOUCH TEE

W4 STRETCHY CHINOS

**K7A KNIT BLANKET** 

T3 SLOUCH PANT

**0K5A CHUNKY** 

**KNIT JUMPER** 

W4 STRETCHY CHINOS

T3 SLOUCH PANT

09 BUNNY RUG

**K7A KNIT BLANKET** 