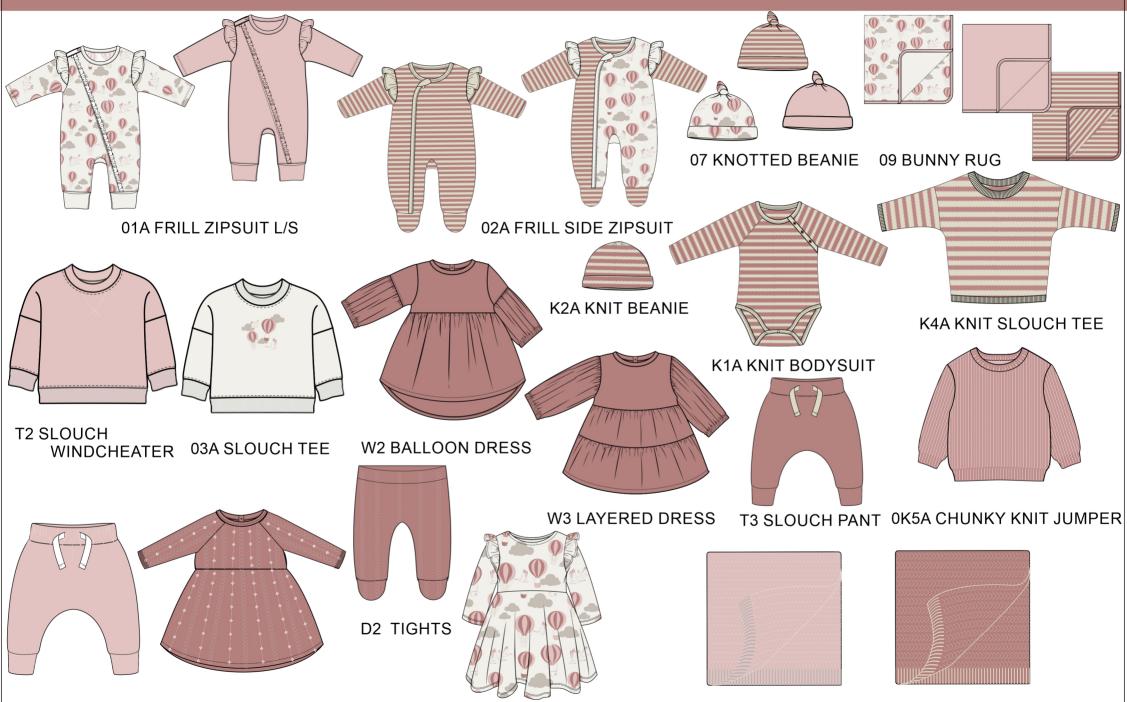

## Style /Fabric/Accessory Description - Fall23

1. Zipsuit 2. Frill Zipsuit 3. Side Zipsuit with Feet 4. Frill Side Zipsuit 5. Pepium Dress 6. Siouch Tee - Soft Interlock Fabric - 100% Organic Cotton . Zipsuits Sizes - New Born to 12-18M. Slouch Tee and Peplum Dress - Sizes Offered - 0-3M to 6T

1. Slouch Windcheater 2. Slouch Pant - 280 GSM Knitted Terry Fabric 100% Organic Cotton. Sizes Offered - 0-3M to 6T

1. Balloon Dress 2. Roll Up Shirt 3. Layered Dress - Uber breathable Crinkle Muslin Fabric. 100% Organic Cotton Sizes Offered - 0-3M to 6T

1. Knitted Bodysuit 2. Knitted Slouch Tee 3. Knitted Tunic Dress - 2X2 knitted Rib. Organic Cotton with stretchy elasthane. Bodysuit Sizes Offered - New Born to 18-24M. Slouch Tee and Knitted Tunic - Sizes Offered - 0-3M to 6T

Chunky Knit Jumper - 100% Organic Cotton Chunky Knit with Heavy GSM. Sizes Offered - 0-3M to 6T

W3 LAYERED DRESS

**K4A KNIT SLOUCH TEE** 

**W3 LAYERED DRESS** 

W2 BALLOON DRESS

T3 SLOUCH PANT K6A BERRY KNIT DRESS