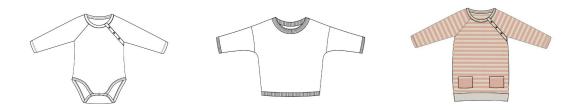

1. Knitted Bodysuit 2. Knitted Slouch Tee 3. Knitted Tunic Dress - 2X2 knitted Rib. Organic Cotton with stretchy elasthane. Bodysuit Sizes Offered - New Born to 18-24M. Slouch Tee and Knitted Tunic - Sizes Offered - 0-3M to 6T