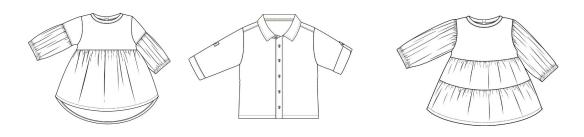

1. Slouch Windcheater 2. Slouch Pant - 280 GSM Knitted Terry Fabric 100% Organic Cotton. Sizes Offered - 0-3M to 6T

1. Balloon Dress 2. Roll Up Shirt 3. Layered Dress - Uber breathable Crinkle Muslin Fabric. 100% Organic Cotton Sizes Offered - 0-3M to 6T