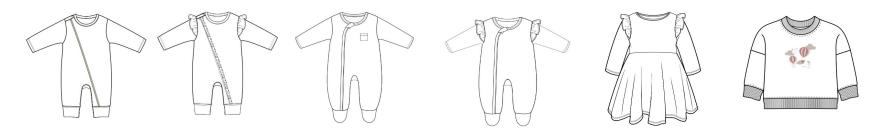

## Style /Fabric/Accessory Description - Fall23

1. Zipsuit 2. Frill Zipsuit 3. Side Zipsuit with Feet 4. Frill Side Zipsuit 5. Pepium Dress 6. Siouch Tee - Soft Interlock Fabric - 100% Organic Cotton . Zipsuits Sizes - New Born to 12-18M. Slouch Tee and Peplum Dress - Sizes Offered - 0-3M to 6T