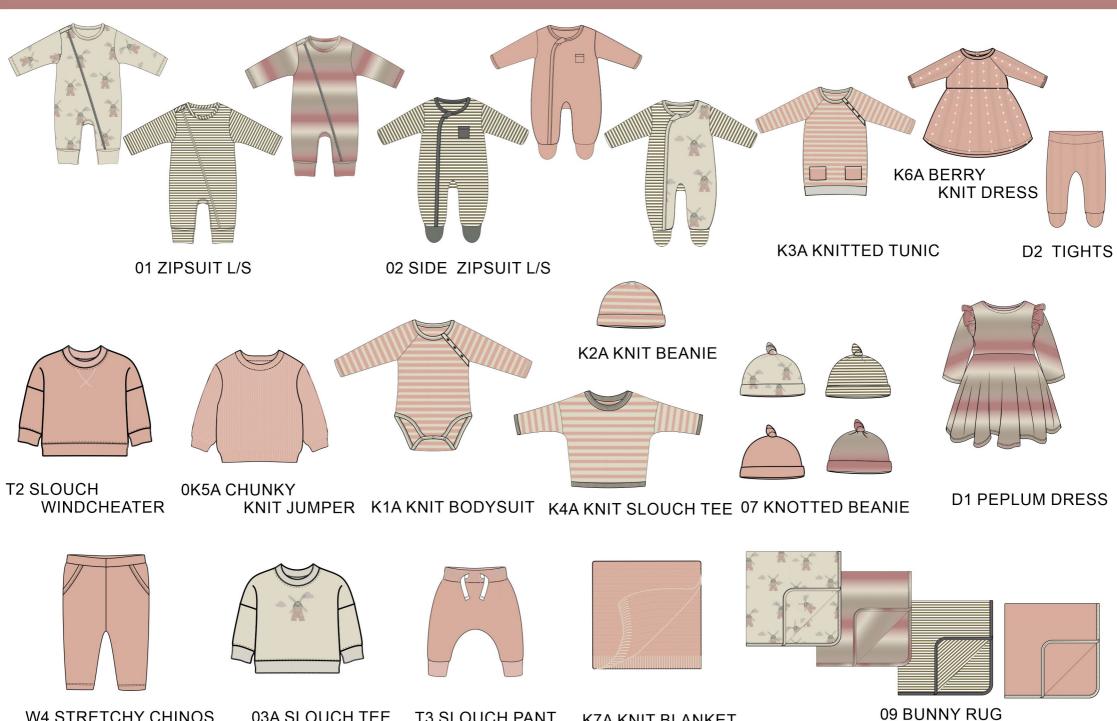

## Style /Fabric/Accessory Description - Fall23

1. Zipsuit 2. Frill Zipsuit 3. Side Zipsuit with Feet 4. Frill Side Zipsuit 5. Pepium Dress 6. Siouch Tee - Soft Interlock Fabric - 100% Organic Cotton . Zipsuits Sizes - New Born to 12-18M. Slouch Tee and Peplum Dress - Sizes Offered - 0-3M to 6T

1. Slouch Windcheater 2. Slouch Pant - 280 GSM Knitted Terry Fabric 100% Organic Cotton. Sizes Offered - 0-3M to 6T

1. Balloon Dress 2. Roll Up Shirt 3. Layered Dress - Uber breathable Crinkle Muslin Fabric. 100% Organic Cotton Sizes Offered - 0-3M to 6T

1. Knitted Bodysuit 2. Knitted Slouch Tee 3. Knitted Tunic Dress - 2X2 knitted Rib. Organic Cotton with stretchy elasthane. Bodysuit Sizes Offered - New Born to 18-24M. Slouch Tee and Knitted Tunic - Sizes Offered - 0-3M to 6T

Chunky Knit Jumper - 100% Organic Cotton Chunky Knit with Heavy GSM. Sizes Offered - 0-3M to 6T

W3 LAYERED DRESS

**K4A KNIT SLOUCH TEE** 

**W3 LAYERED DRESS** 

W2 BALLOON DRESS

T3 SLOUCH PANT K6A BERRY KNIT DRESS

D1 PEPLUM DRESS

K7A KNIT BLANKET

03A SLOUCH TEE

W4 STRETCHY CHINOS

**K7A KNIT BLANKET** 

T3 SLOUCH PANT

**0K5A CHUNKY** 

**KNIT JUMPER** 

W4 STRETCHY CHINOS

T3 SLOUCH PANT

09 BUNNY RUG

**K7A KNIT BLANKET** 