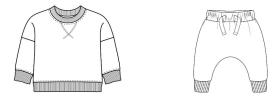

1. Slouch Windcheater 2. Slouch Pant - 280 GSM Knitted Terry Fabric 100% Organic Cotton. Sizes Offered - 0-3M to 6T

1. Balloon Dress 2. Roll Up Shirt 3. Layered Dress - Uber breathable Crinkle Muslin Fabric. 100% Organic Cotton Sizes Offered - 0-3M to 6T

D1 PEPLUM DRESS

K7A KNIT BLANKET

03A SLOUCH TEE

W4 STRETCHY CHINOS

**K7A KNIT BLANKET** 

T3 SLOUCH PANT

**0K5A CHUNKY** 

**KNIT JUMPER** 