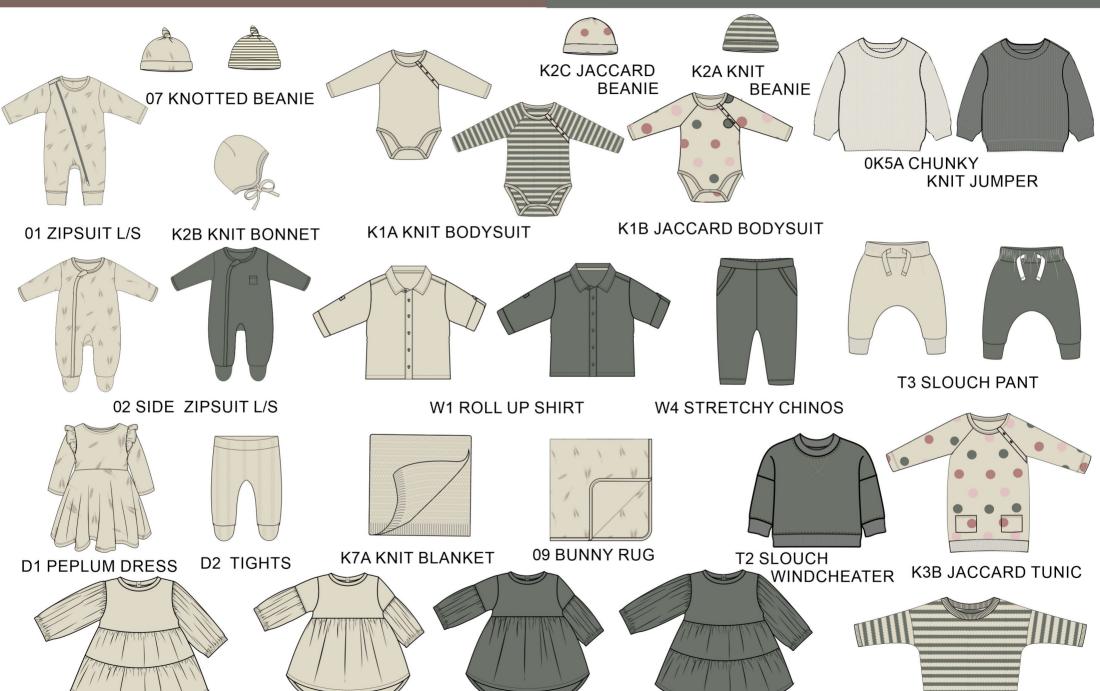

## Style /Fabric/Accessory Description - Fall23

1. Zipsuit 2. Frill Zipsuit 3. Side Zipsuit with Feet 4. Frill Side Zipsuit 5. Pepium Dress 6. Siouch Tee - Soft Interlock Fabric - 100% Organic Cotton . Zipsuits Sizes - New Born to 12-18M. Slouch Tee and Peplum Dress - Sizes Offered - 0-3M to 6T

1. Slouch Windcheater 2. Slouch Pant - 280 GSM Knitted Terry Fabric 100% Organic Cotton. Sizes Offered - 0-3M to 6T

1. Balloon Dress 2. Roll Up Shirt 3. Layered Dress - Uber breathable Crinkle Muslin Fabric. 100% Organic Cotton Sizes Offered - 0-3M to 6T

1. Knitted Bodysuit 2. Knitted Slouch Tee 3. Knitted Tunic Dress - 2X2 knitted Rib. Organic Cotton with stretchy elasthane. Bodysuit Sizes Offered - New Born to 18-24M. Slouch Tee and Knitted Tunic - Sizes Offered - 0-3M to 6T

Chunky Knit Jumper - 100% Organic Cotton Chunky Knit with Heavy GSM. Sizes Offered - 0-3M to 6T

W3 LAYERED DRESS

**K4A KNIT SLOUCH TEE** 

**W3 LAYERED DRESS** 

W2 BALLOON DRESS

T3 SLOUCH PANT K6A BERRY KNIT DRESS

D1 PEPLUM DRESS

K7A KNIT BLANKET

03A SLOUCH TEE

W4 STRETCHY CHINOS

**K7A KNIT BLANKET** 

T3 SLOUCH PANT

**0K5A CHUNKY** 

**KNIT JUMPER** 

W4 STRETCHY CHINOS

T3 SLOUCH PANT

09 BUNNY RUG

**K7A KNIT BLANKET** 